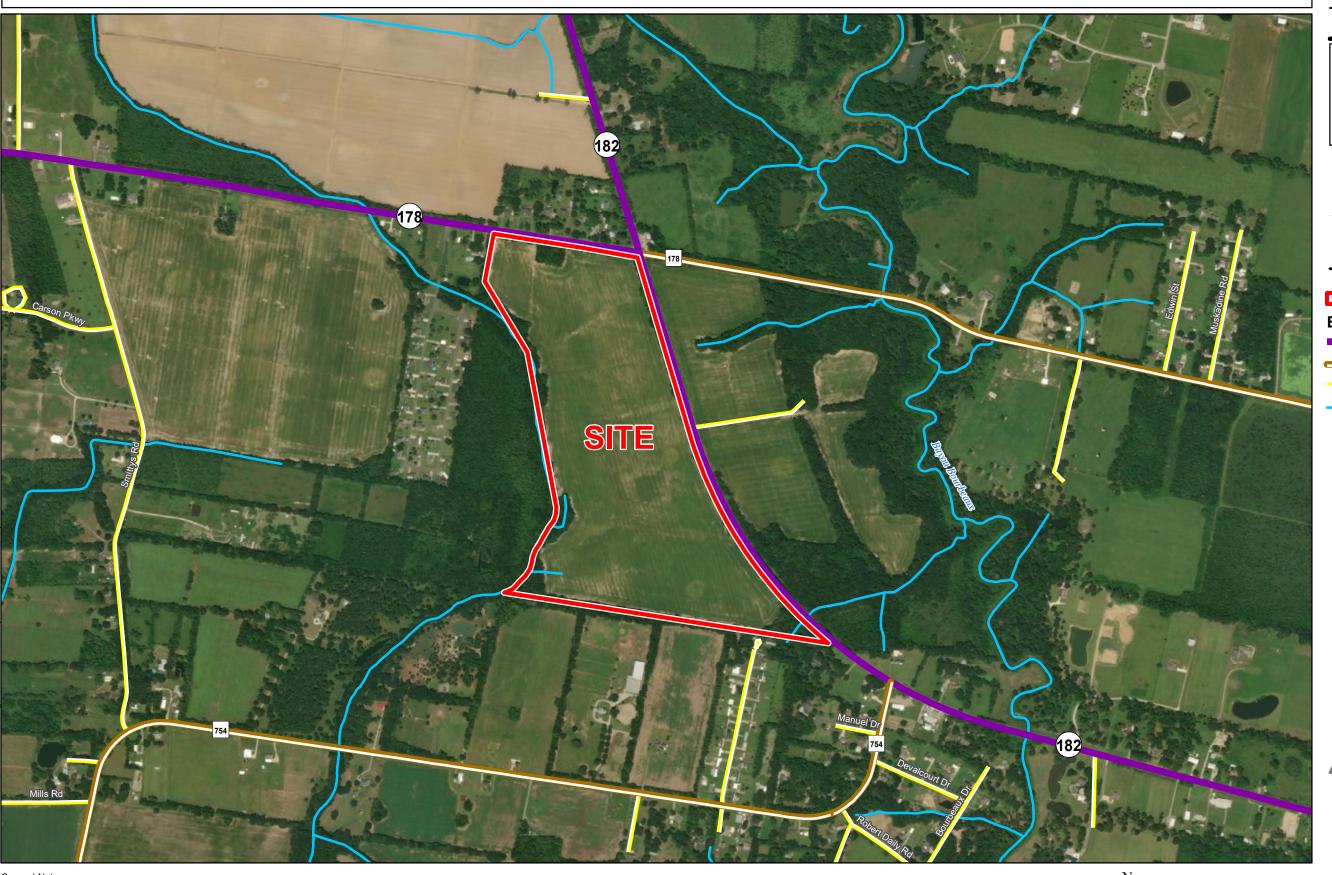

## Exhibit A. Daly Farms Site Color Aerial Photo Map

## Daly Farms Site Color Aerial Photo Map

**Daly Farms Site** St. Landry Parish, LA

Site Boundary (109.97 Ac. ±)

## **Existing Roadway**

Urban State Highway

Rural State Highway Local Roads

Stream

ONEACADIANA

| Date:           | 9/23/2020 |
|-----------------|-----------|
| Project Number: | 214002    |
| Drawn By:       | KPH       |
| Checked By:     | EEB       |