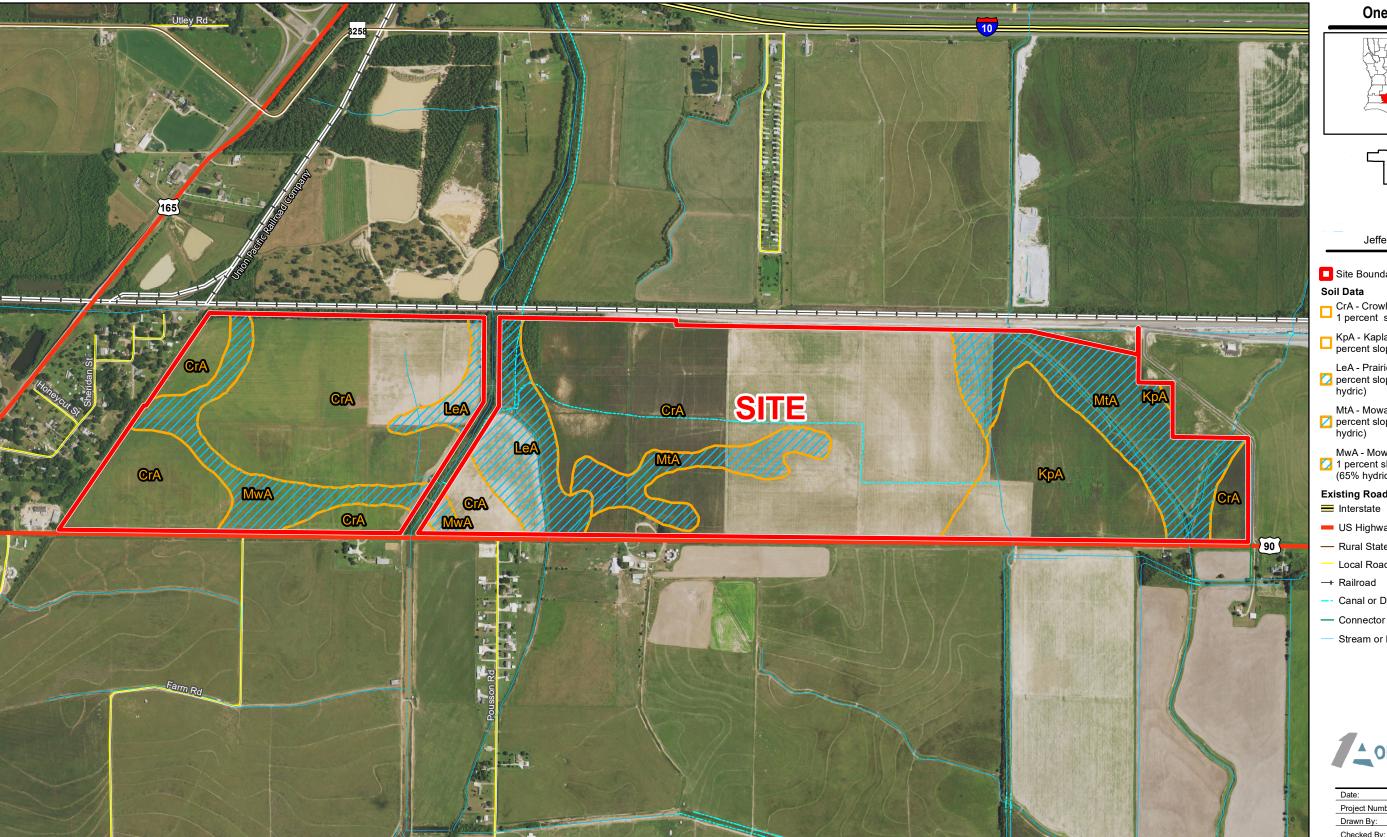

# Exhibit T. T.O. Allen Industrial Park North Soils Conservation Service Map

## T.O. Allen Industrial Park North Soils Conservation Service Map

**NRCS Soils Map Allen Estates North Site** Jefferson Davis Parish, LA

#### LEGEND

Site Boundary (561.51 Ac. ±)

- CrA Crowley Vidrine complex, 0 to 1 percent slopes (4% hydric)
- KpA Kaplan silt loam, 0 to 1 percent slopes (5% hydric)
- LeA Prairieland silt loam, 0 to 1 percent slopes, rarely flooded (82%
- MtA Mowata silt loam, 0 to 1 percent slopes, rarely flooded (95%
- MwA Mowata-Vidrine complex, 0 to 1 percent slopes, rarely flooded (65% hydric)

### **Existing Roadway**

- US Highway
- Rural State Highway
- Local Roads
- Canal or Ditch
- Stream or River

| Date:           | 1/16/2017 |
|-----------------|-----------|
| Project Number: | 214002    |
| Drawn By:       | TMK       |
| Checked By:     | JAY       |

## General Notes:

- 1. No attempt has been made by CSRS, Inc. to verify site boundary, title, actual legal ownership, deed restrictions, servitudes, easements, or other burdens on the property, other than that furnished by the client or his representative.
- Transportation data from 2013 TIGER datasets via U.S. Census Bureau at ftp://ftp2.census.gov/geo/tiger/TIGER2013.
  Soils data from USDA SSURGO website: http://websoilsurvey.sc.egov.usda.gov/App/WebSoilSurvey.aspx.
- 4. 2015 aerial imagery from USDA-APFO National Agricultural Inventory Project (NAIP) and may not reflect current ground conditions.