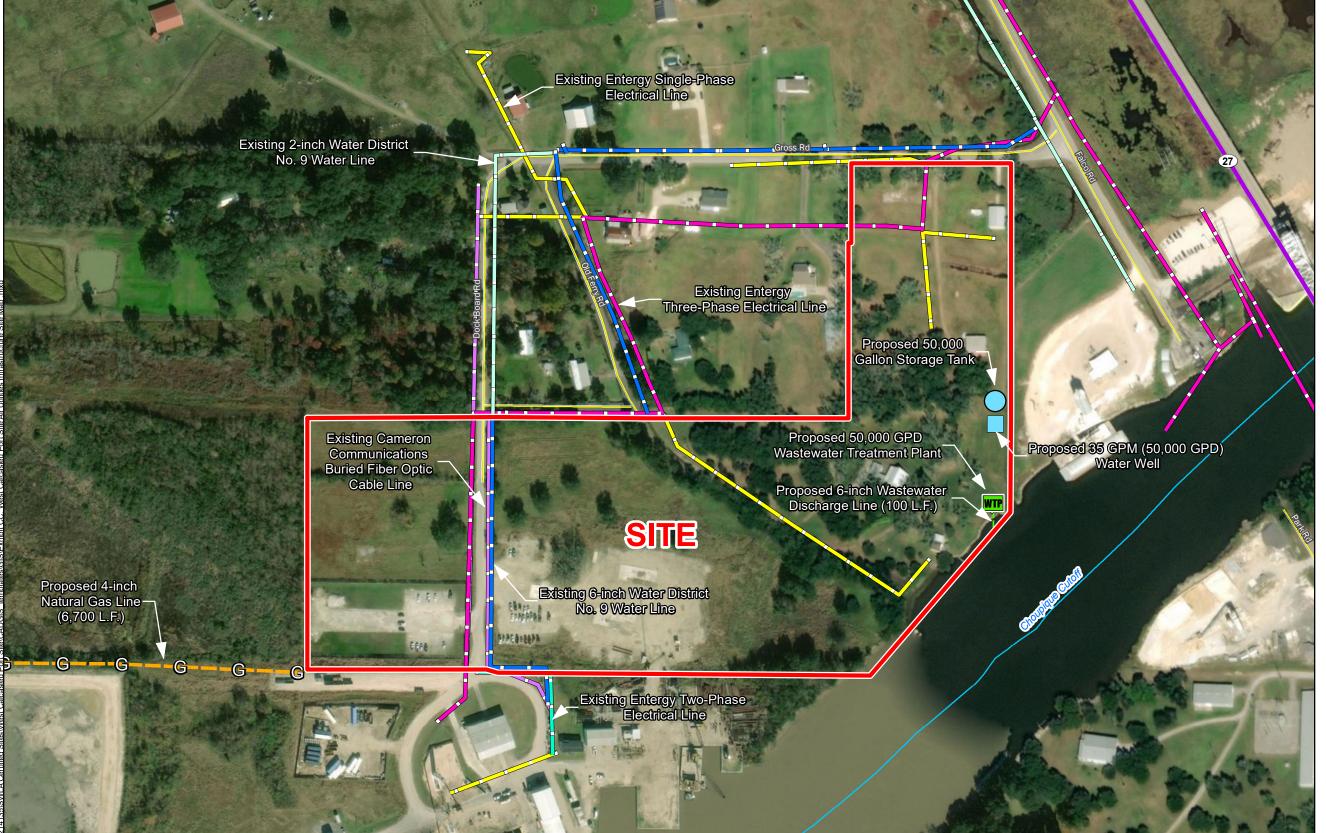

# Exhibit BB. West Calcasieu Port Site All Utilities Infrastructure Site Map

# West Calcasieu Port Site All Utilities Infrastructure Map

General Notes:

- 1. No attempt has been made by CSRS, Inc. to verify site boundary, title, actual legal ownership, deed restrictions, servitudes, easements, or other burdens on the property, other than that furnished by the client or his representative.
- 2. Transportation data from 2013 TIGER datasets via U.S. Census Bureau at ftp://ftp2.census.gov/geo/tiger/TIGER2013.
- 3. Utility information from visual inspection and/or the individual utility operators. Exact field location has not been determined by survey. The lines shown are an approximate representation only and may have been offset for depiction purposes.
- 4. 2015 aerial imagery from USDA-APFO National Agricultural Inventory Project (NAIP) and may not reflect current ground conditions.

**West Calcasieu Port Site** Calcasieu Parish, LA

### **LEGEND**

- Site Boundary
- Proposed 35 GPM (50,000 GPD) Water Well
- Proposed 50,000 Gallon Storage Tank

#### Water District No. 9 **Existing Water Lines**

- = 2-inch
- = 6-inch
- Proposed 50,000 GPD
  Wastewater Treatment Plant
- Proposed 6-inch Wastewater Discharge Line (100 L.F.)
- Existing Entergy Three-Phase Electrical Line
- Existing Entergy Two-Phase Electrical Line
- Existing Entergy Single-Phase Electrical Line
- Proposed 4-in Natural Gas
- **Existing Cameron** Communications Buried Fiber Optic Cable Line

#### **Existing Roadway**

- 4-Lane State Highway

Scale 1:3,000

| Date.           | 11/0/2013 |
|-----------------|-----------|
| Project Number: | 213151    |
| Drawn By:       | BNF       |
| Checked By:     | EEB       |