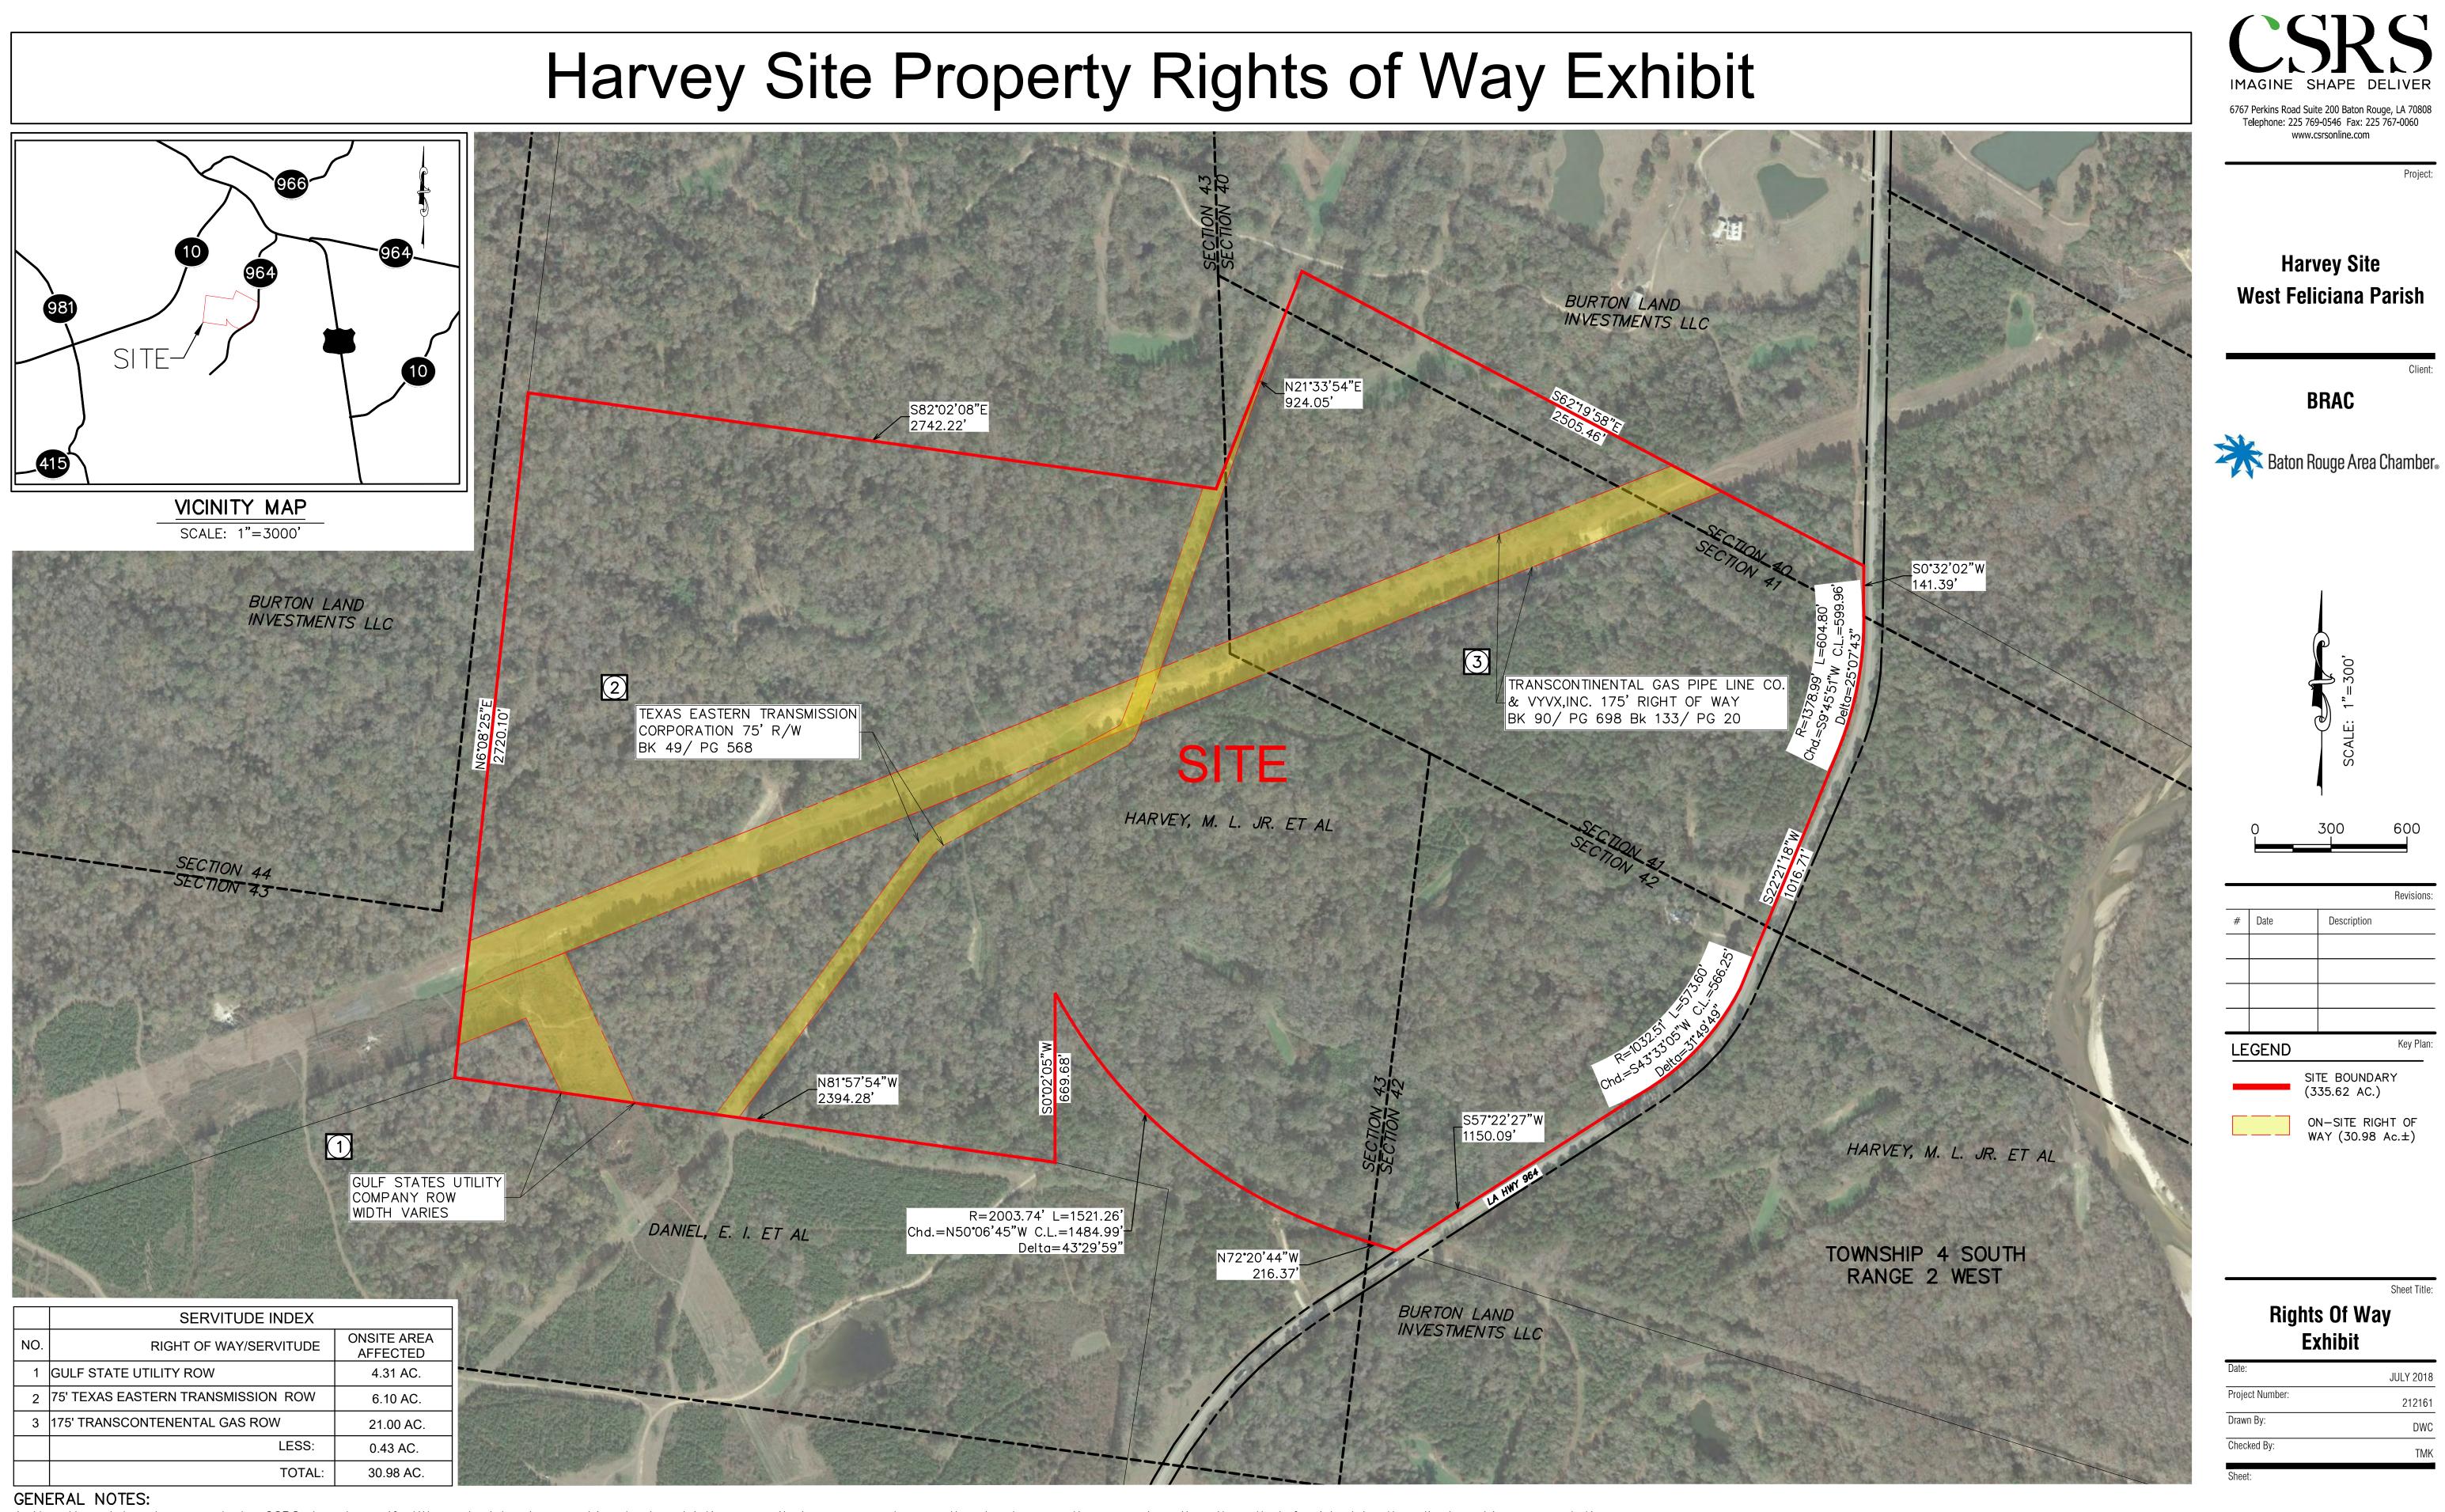

## Exhibit H. Harvey Site Property Rights of Way Exhibit

1. No attempt has been made by CSRS, Inc. to verify title, actual legal ownership, deed restrictions, servitudes, easements, or other burdens on the property, other than that furnished by the client or his representative. 2. Depicted exhibit based on "Act of Exchange" dated December 06, 2017 BK 214/PG 307 . 3. This is not a property boundary survey and is not intended to meet the Louisiana standards of practice for property boundary surveys. Bearings and distances of tracts were obtained from document referenced above. 4. The coordinate system used is NAD83 Louisiana State Plane South (US feet). Coordinates were derived by overlaying the boundary on an aerial photograph and are within 100' of true location. 5. Rights of Way, Easements, and Servitudes shown hereon have not been verified in the field and any shown are for general locative information only.