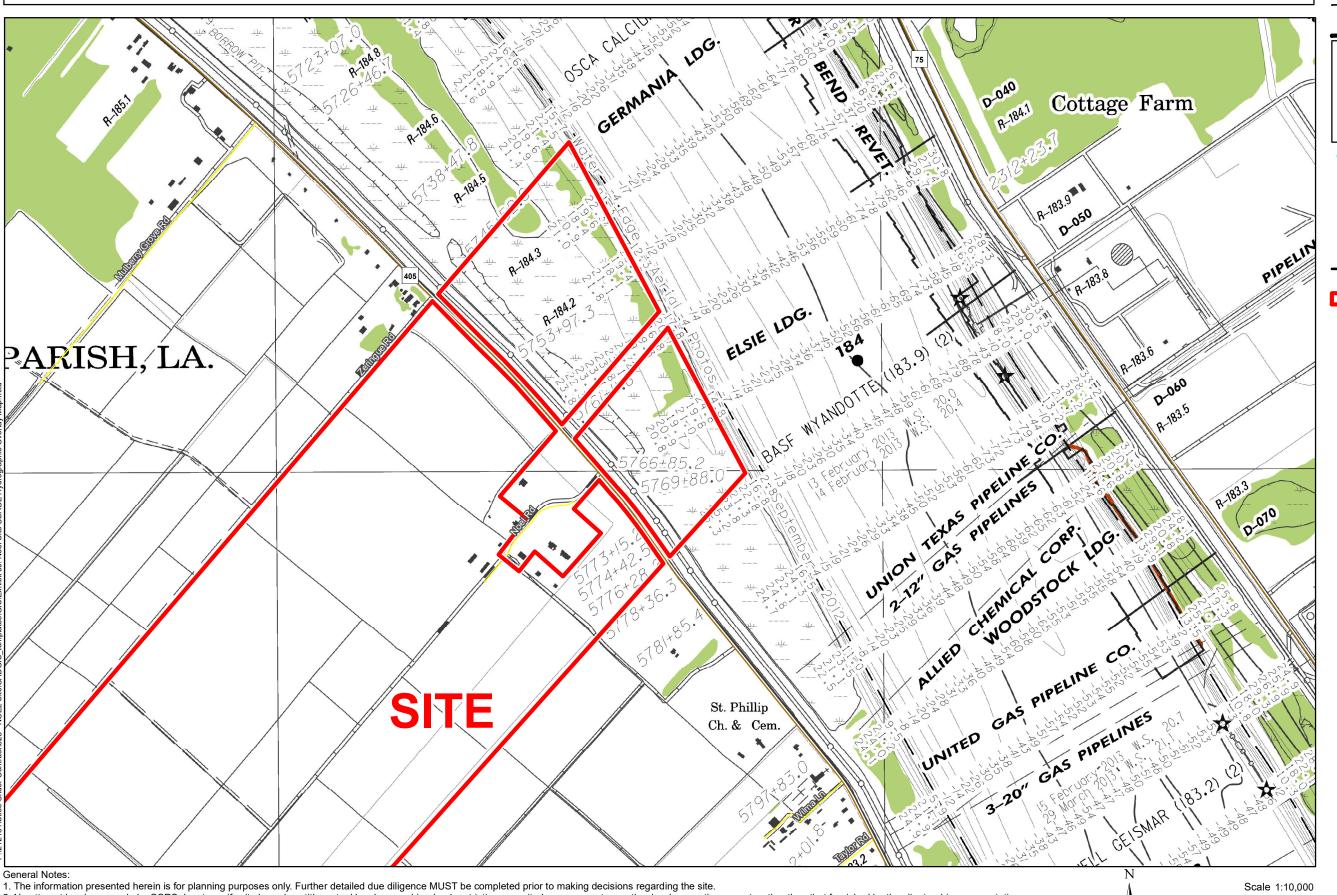

## Exhibit JJ. Noel Site USACE Hydrographic Overlay Map

## Noel Site USACE Hydrographic Overlay Map

**Exhibit for Noel Site** Ascension Parish, LA

Ascension St. Charles Parish

LEGEND

Site Boundary

- 2. No attempt has been made by CSRS, Inc. to verify site boundary, title, actual legal ownership, deed restrictions, servitudes, easements, or other burdens on the property, other than that furnished by the client or his representative.

  3. Transportation data from 2013 TIGER datasets via U.S. Census Bureau at ftp://ftp2.census.gov/geo/tiger/TIGER2013.

  4. 2015 aerial imagery from USACE Hydrological Missisipi River Maps 2013

| Date:           | 3/15/2019 |
|-----------------|-----------|
| Project Number: | 212161    |
| Drawn By:       | DWC       |
| Checked By:     | EEB       |