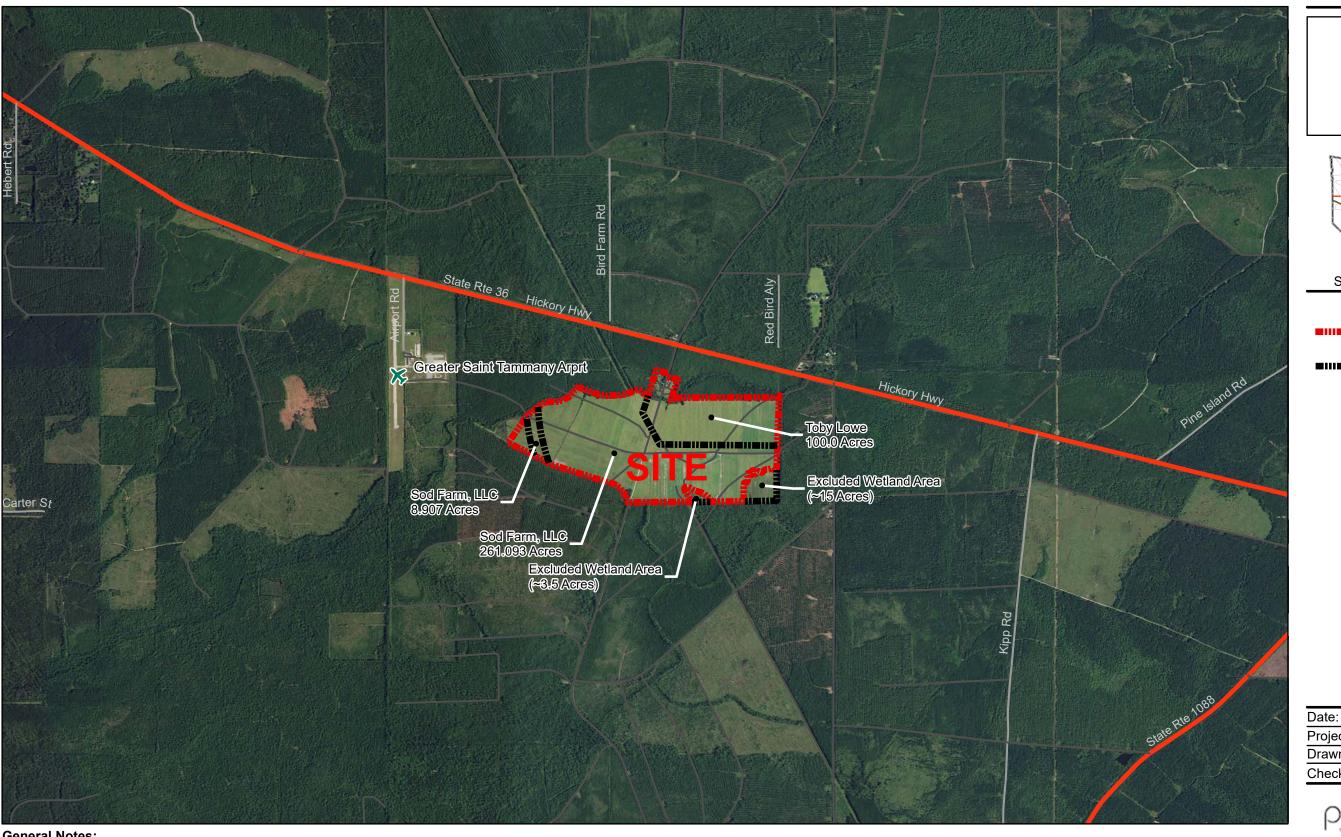

Exhibit U - St. Tammany South Central Site Color Aerial Photo Map

Aerial Photo Map St. Tammany South Central Site Highway 36, Abita Springs, LA

St. Tammany Parish

## **LEGEND**

Site Boundary (351.5 Acres.)

■III■II Parcel Boundary

Project Number: 15-120 Drawn By: YS Checked By:

General Notes:

1. No attempt has been made by Pivotal Engineering, LLC to verify site boundary, title, actual legal ownership, deed restrictions, servitudes, easements, or other burdens on the property other than that furnished by the client or his representative.

2. Transportation data from 2014 TIGER datasets via U.S. Census Bureau

3. 2015 aerial imagery from USDA-APFO National Agricultural Inventory Project (NAIP).

\_\_\_\_ Miles SCALE 1:31,680

birortal

5/6/2016