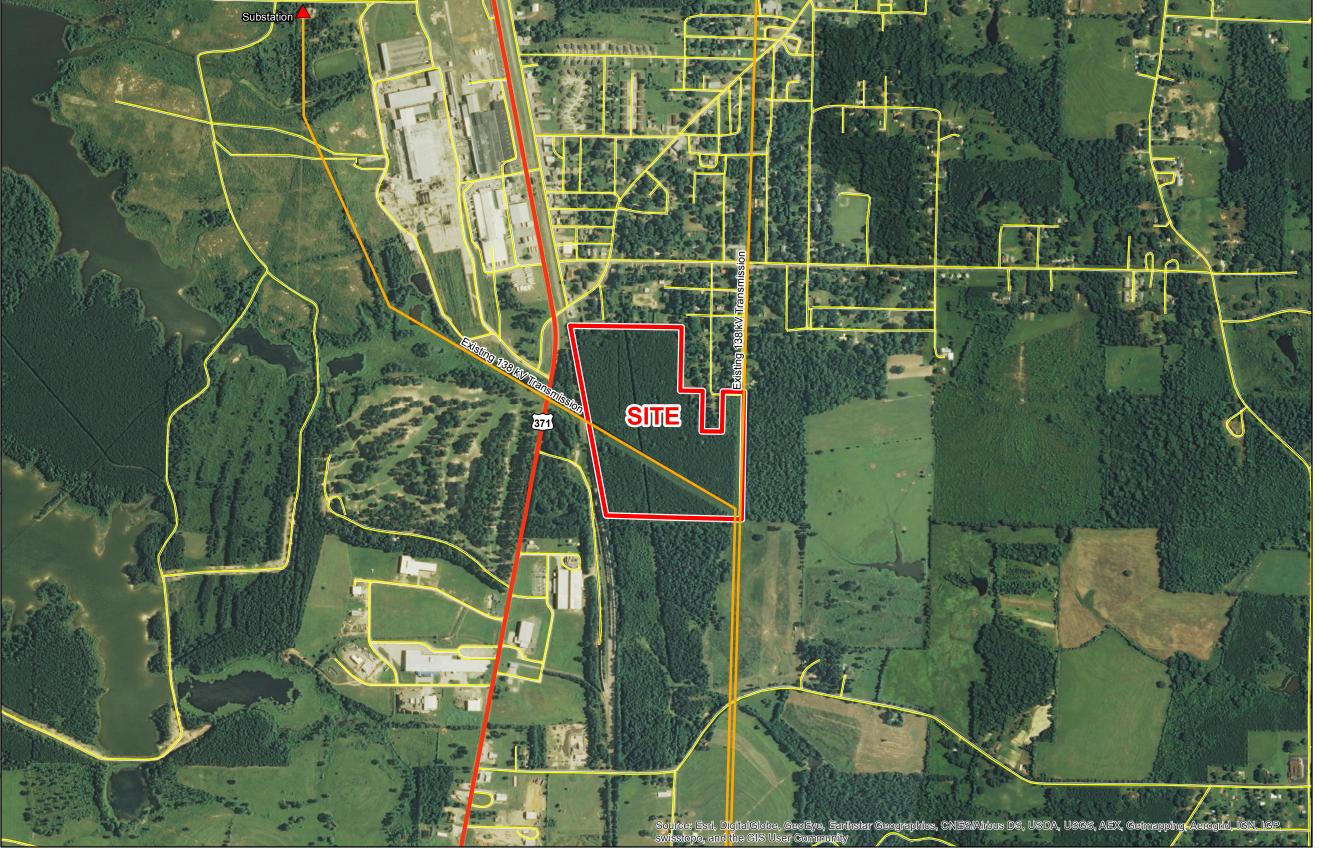

## Exhibit K. North Webster Parish Industrial District Site Electrical Transmission Infrastructure Map

- General Notes:

  1. No attempt has been made by CSRS, Inc. to verify site boundary, title, actual legal ownership, deed restrictions, servitudes, easements, or other burdens on the property, other than that furnished by the client or his representative.

## **NWPID**

Site Boundary (61.33 Acres +/-)

Substation

**Existing Electric** Transmission

- 138 kV **Existing Roadway** 

US Highway

Local Roads

| Date:           | 10/6/2015 |
|-----------------|-----------|
| Project Number: | 215040    |
| Drawn By:       | AMB       |
| Checked By:     | JAY       |

Scale 1:12,000