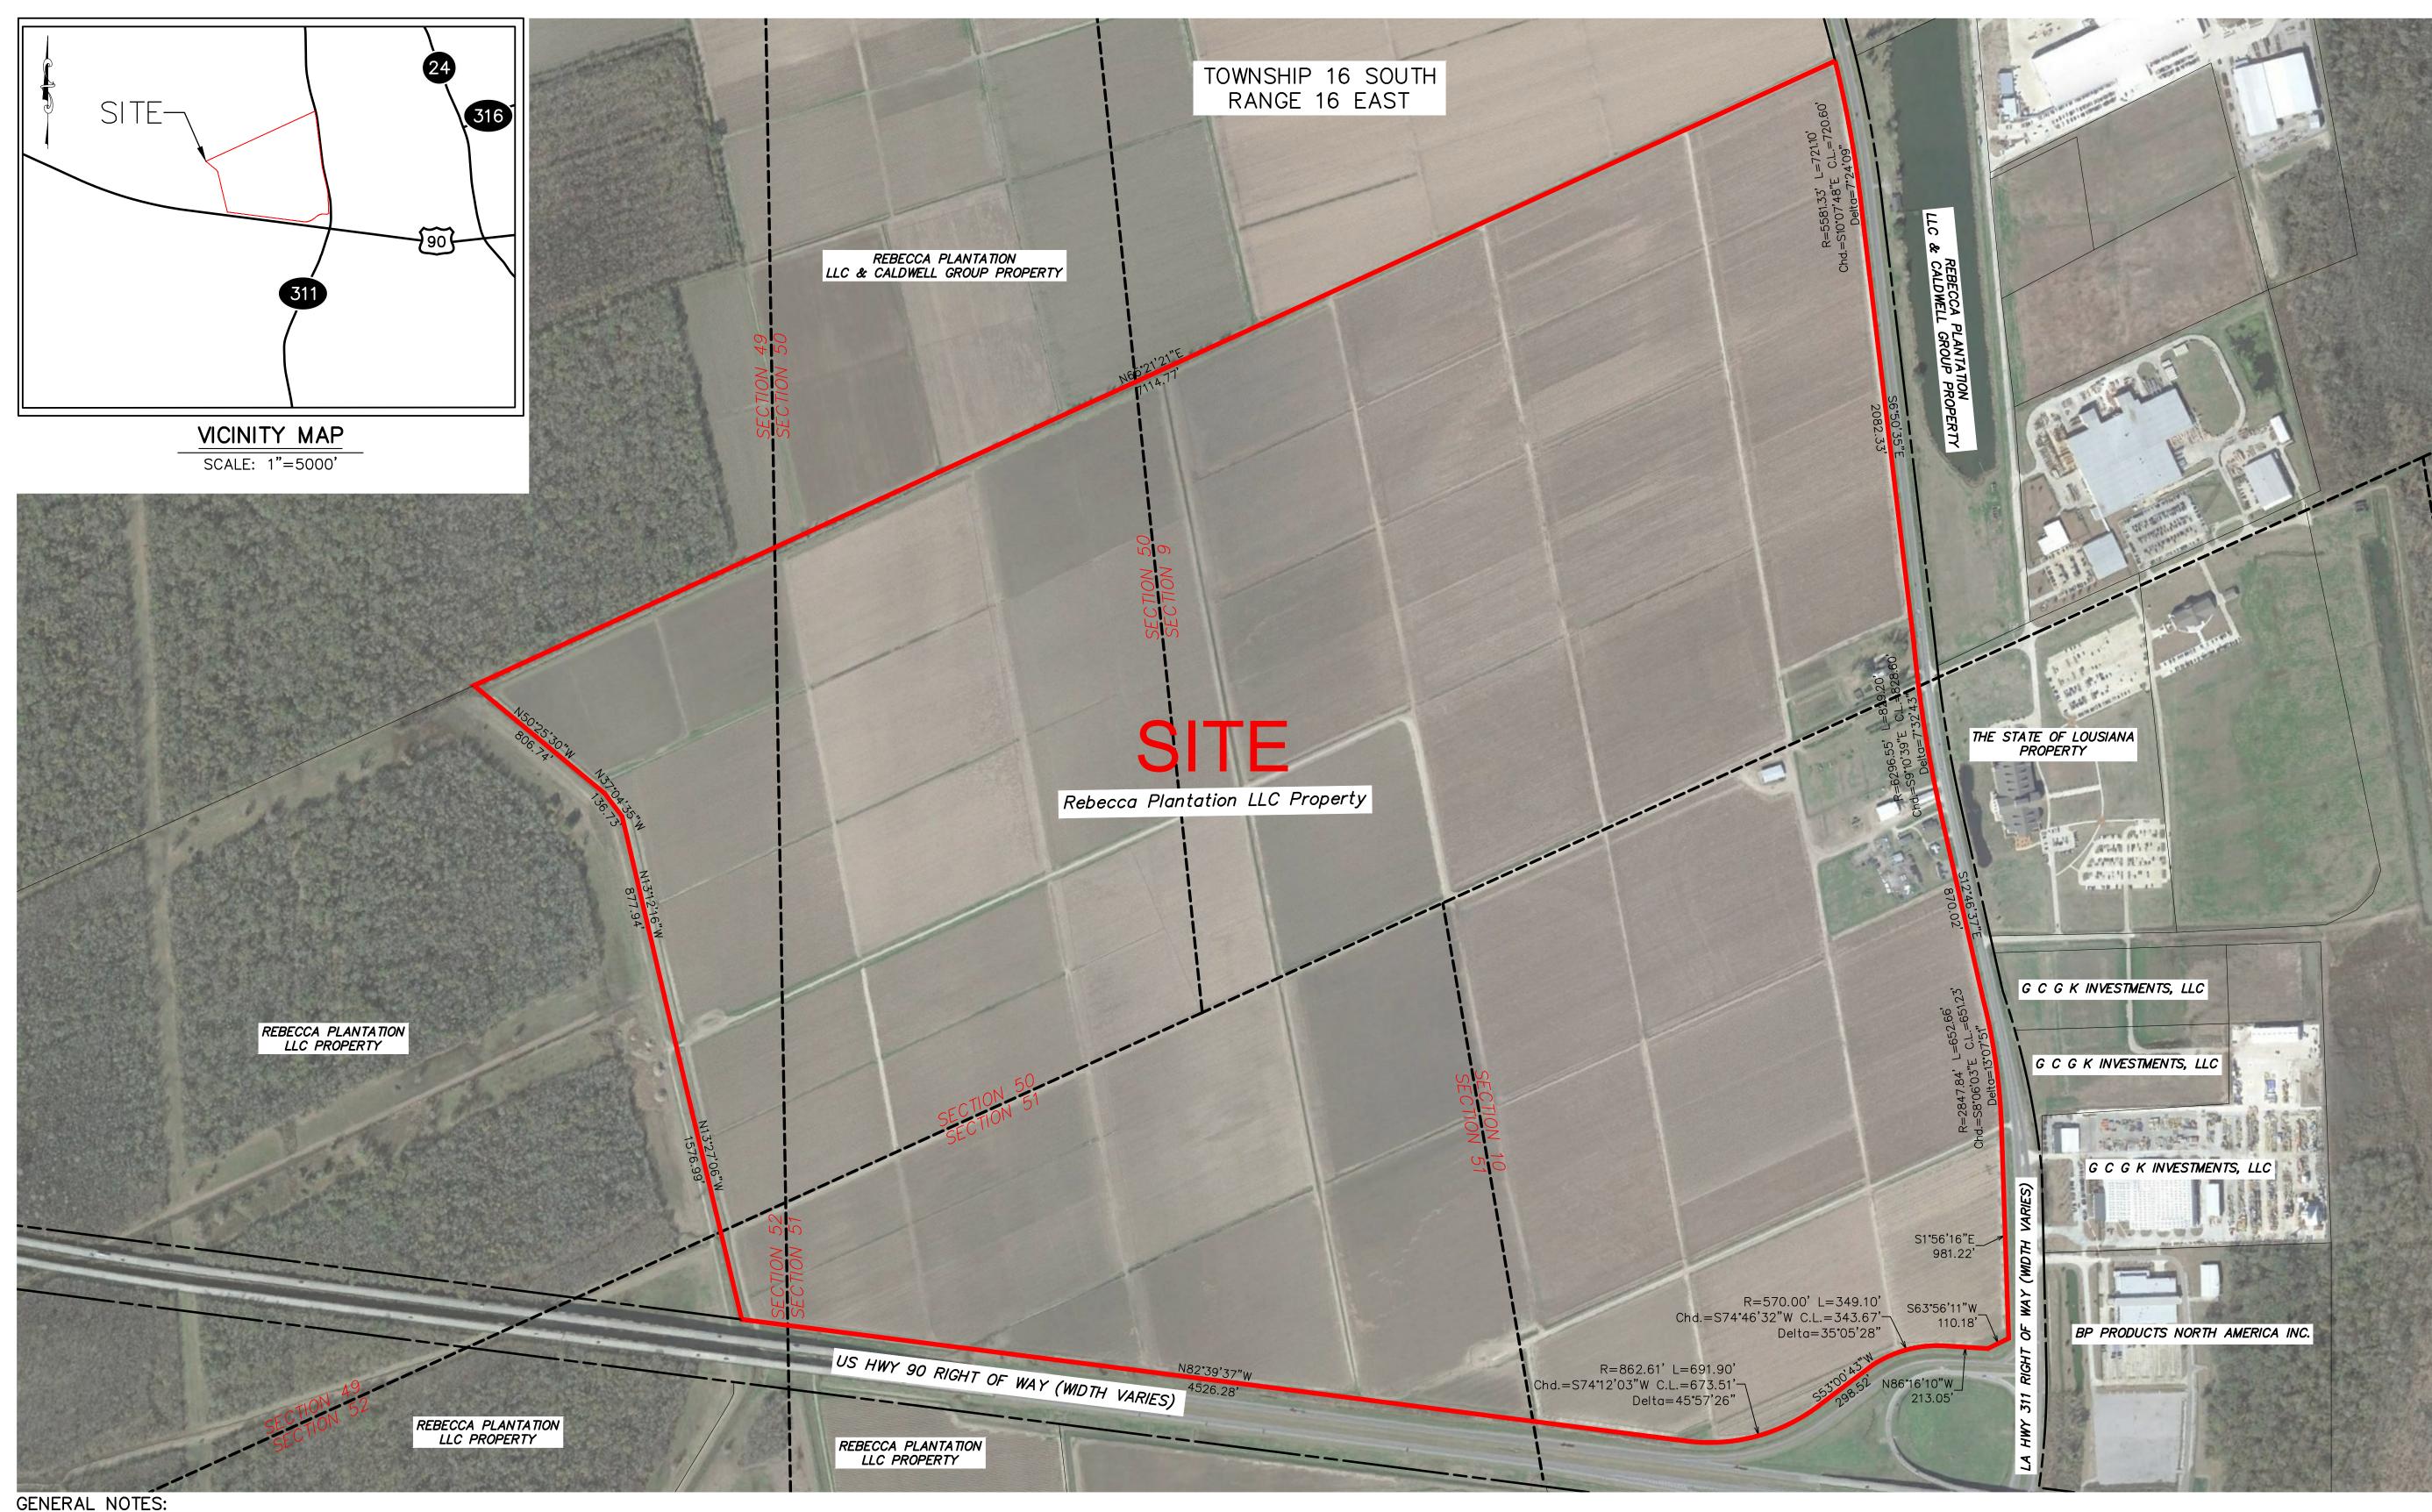

## Exhibit C. Rebecca Development Park North Property Boundary Aerial Exhibit

# Rebecca Development Park North Property Boundary Aerial Exhibit

 No attempt has been made by CSRS, Inc. to verify title, actual legal ownership, deed restrictions, servitudes, easements, or other burdens on the property, other than that furnished by the client or his representative.
Depicted exhibit based on Act of Exchange of the property to Rebecca Plantation, Inc. on December 10, 1997.
This is not a property boundary survey and is not intended to meet the Louisiana standards of practice for property boundary surveys. Bearings and distances of tracts were obtained from document referenced above. 4. The coordinate system used is NAD83 Louisiana State Plane South (US feet). Coordinates were derived by overlaying the boundary on an aerial photograph and are within 100' of true location. 5. Rights of Way, Easements, and Servitudes shown hereon have not been verified in the field and any shown are for general locative information only.

## **Rebecca Development** Park North **Terrebonne Parish**

### Sheet Title: Property Boundary Aerial Exhibit

| Date:           | February 2019 |
|-----------------|---------------|
| Project Number: | 213151        |
| Drawn By:       | DWC           |
| Checked By:     | TMG           |
| Sheet:          |               |