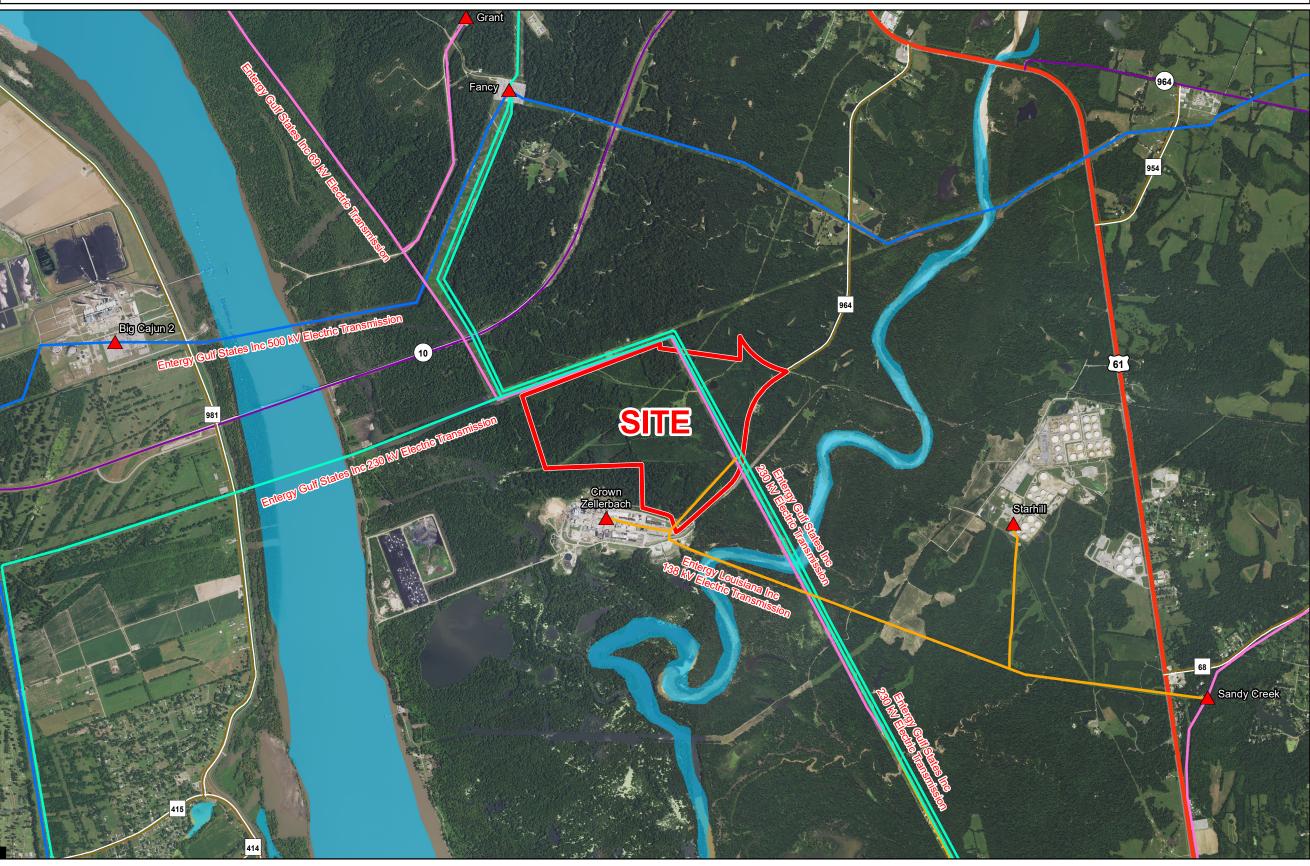

# Exhibit M. West Feliciana Industrial Park Site Electrical Transmission Map

## West Feliciana Industrial Park Electrical Transmission Infrastructure Map

#### General Notes:

No attempt has been made by CSRS, Inc. to verify site boundary, title, actual legal ownership, deed restrictions, servitudes, easements, or other burdens on the property, other than that furnished by the client or his representative.
Transportation data from 2013 TIGER datasets via U.S. Census Bureau at ftp://ftp2.census.gov/geo/tiger/TIGER2013.
Utility information from visual inspection and/or the individual utility operators. Exact field location has not been determined by survey. The lines shown are an approximate representation only and may have been offset for depiction purposes.