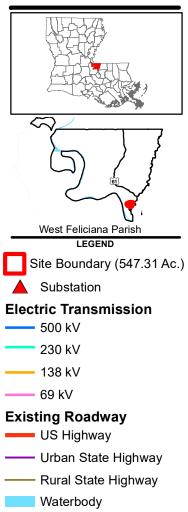

### West Feliciana Industrial Park Site West Feliciana Parish, LA

BRAC

| Date:           | 5/16/2017 |
|-----------------|-----------|
| Project Number: | 212161    |
| Drawn By:       | ТМК       |
| Checked By:     | JAY       |
|                 |           |