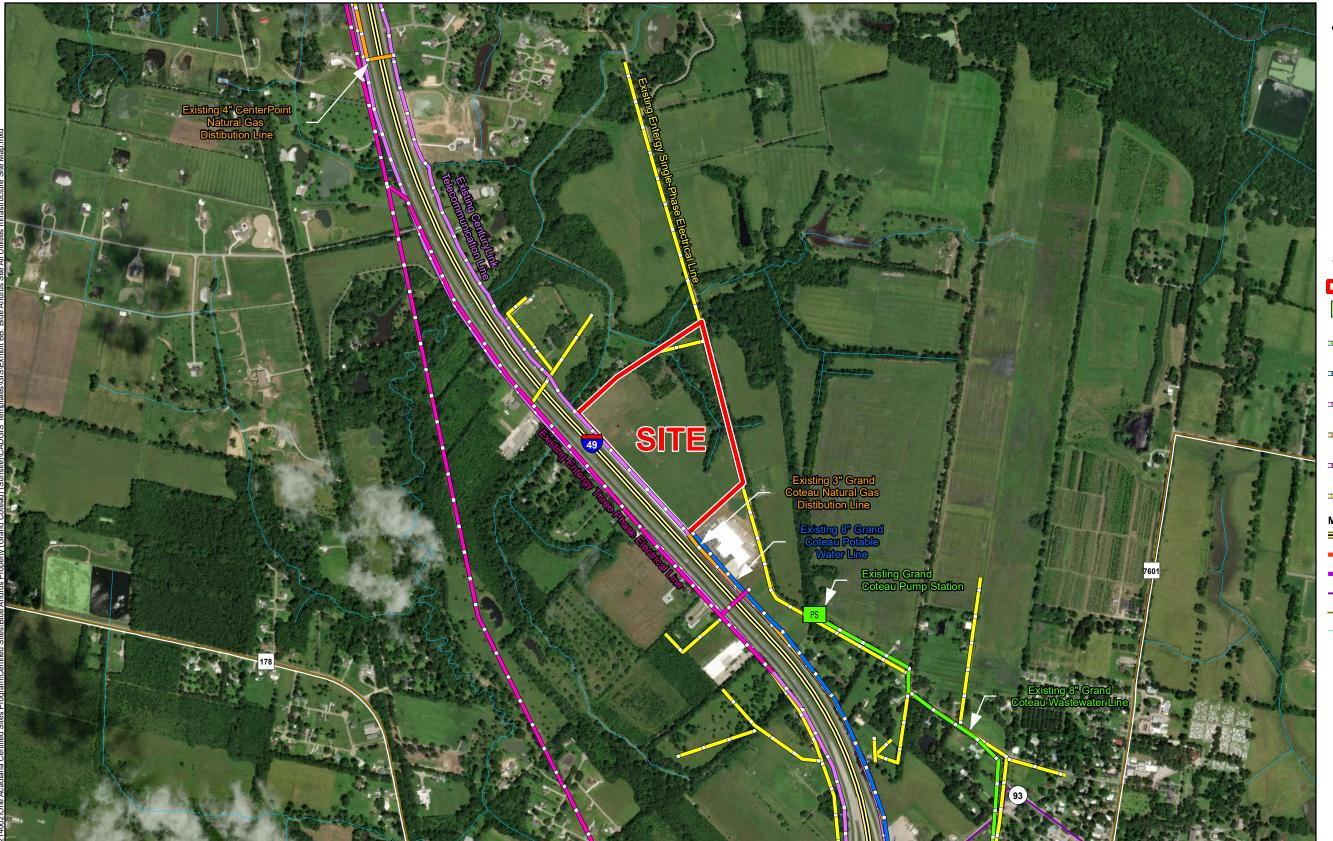

# Exhibit BB. Blue Andrus Property All Utilities Infrastructure Site Map

## Blue Andrus Property All Utilities Infrastructure Site Map

General Notes:

- 1. No attempt has been made by CSRS, Inc. to verify site boundary, title, actual legal ownership, deed restrictions, servitudes, easements, or other burdens on the property, other than that furnished by the client or his representative.

  2. Transportation data from 2013 TIGER datasets via U.S. Census Bureau at ftp://ftp2.census.gov/geo/tiger/TIGER2013.

  3. Utility information from visual inspection and/or the individual utility operators. Exact field location has not been determined by survey. The lines shown are an approximate representation only and may have been offset for depiction purposes.

  4. 2015 aerial imagery from USDA-APFO National Agricultural Inventory Project (NAIP) and may not reflect current ground conditions.

**Blue Andrus Property** St. Landry Parish, LA

### St. Landry Parish LEGEND

Site Boundary **Existing Grand Coteau Pump Station** 

Existing CenturyLink Telecommunication Line

**Existing Entergy Three-Phase** 

**Existing Natural Gas Distribution** 

Existing Entergy Singe-Phase Electrical Line

#### Major Roads

Interstate

US Highway

4-Lane State Highway

Urban State Highway

- Rural State Highway

Stream

| Date:           | 8/21/2018 |
|-----------------|-----------|
| Project Number: | 214002    |
| Drawn By:       | DWC       |
| Checked By:     | EEB       |