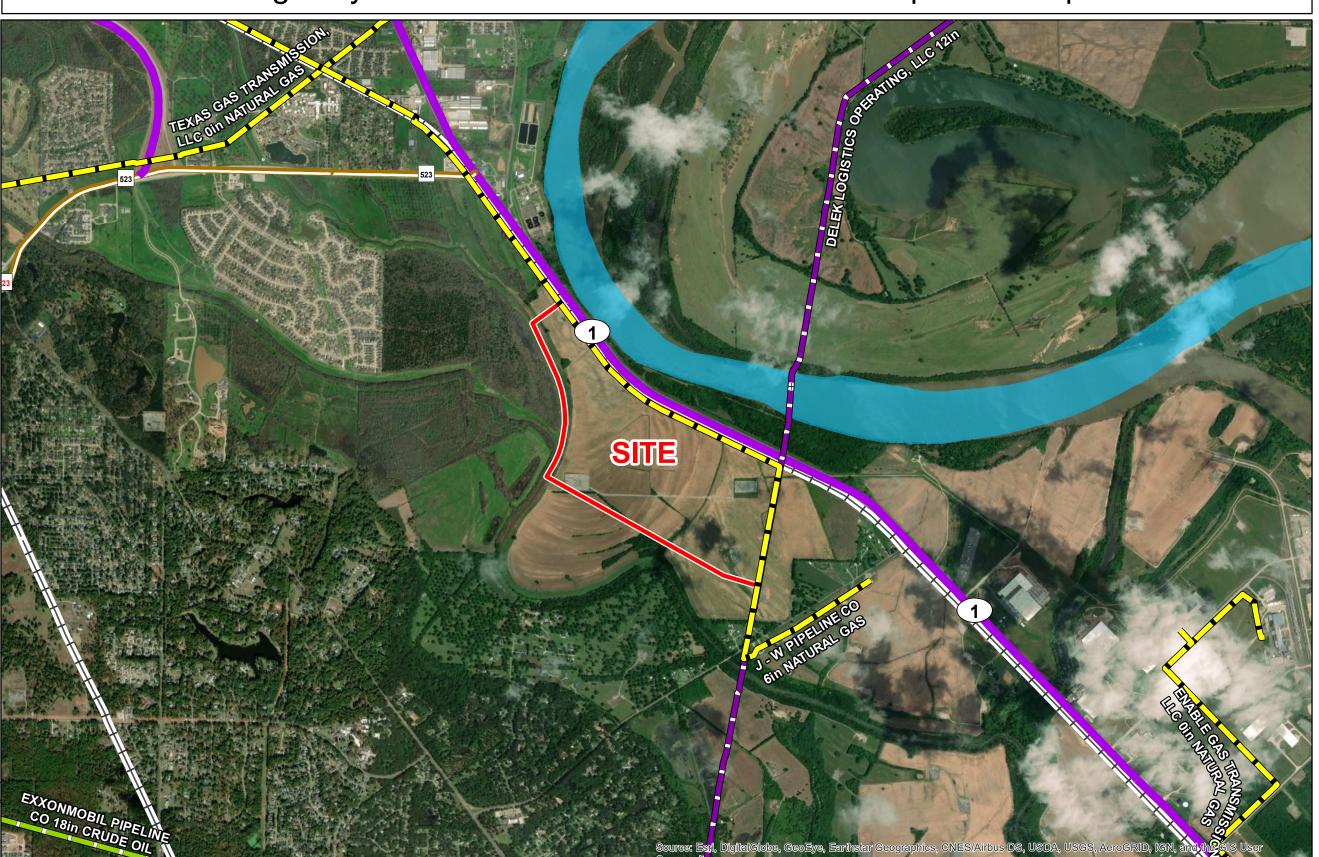

# Exhibit P. Highway 1 Leonard Road Site Local Product Pipelines Map

# Highway 1 Leonard Road Site Local Product Pipelines Map

**Highway 1 Leonard Road Site** Caddo Parish, LA

### **Existing Roadway**

- 4-Lane State Highway
- Rural State Highway
- ☐ Site Boundary
- → Railroad
- Other

### **National Pipeline Mapping System Pipelines**

- **□** CRUDE OIL
- NATURAL GAS
- Local Roads
- Stream
- Waterbody

| Date:           | 7/21/2020 |
|-----------------|-----------|
| Project Number: | 216269    |
| Drawn By:       | KPH       |
| Checked By:     | EEB       |

### General Notes:

- 1. No attempt has been made by CSRS, Inc. to verify site boundary, title, actual legal ownership, deed restrictions, servitudes, easements, or other burdens on the property, other than that furnished by the client or his representative.

  2. Transportation data from 2013 TIGER datasets via U.S. Census Bureau at ftp://ftp2.census.gov/geo/tiger/TIGER2013.

  3. Pipeline information from IHS, Inc. and is current as of 09/2015. Product types in individual lines can vary and products represented here are current as of the publication of this exhibit, but may change depending on the demands and requirements of each system. Exact field location has not been determined by survey. The lines shown are an approximate representation only and may have been offset for depiction purposes.
- 4. 2015 aerial imagery from USDA-APFO National Agricultural Inventory Project (NAIP) and may not reflect current ground conditions.