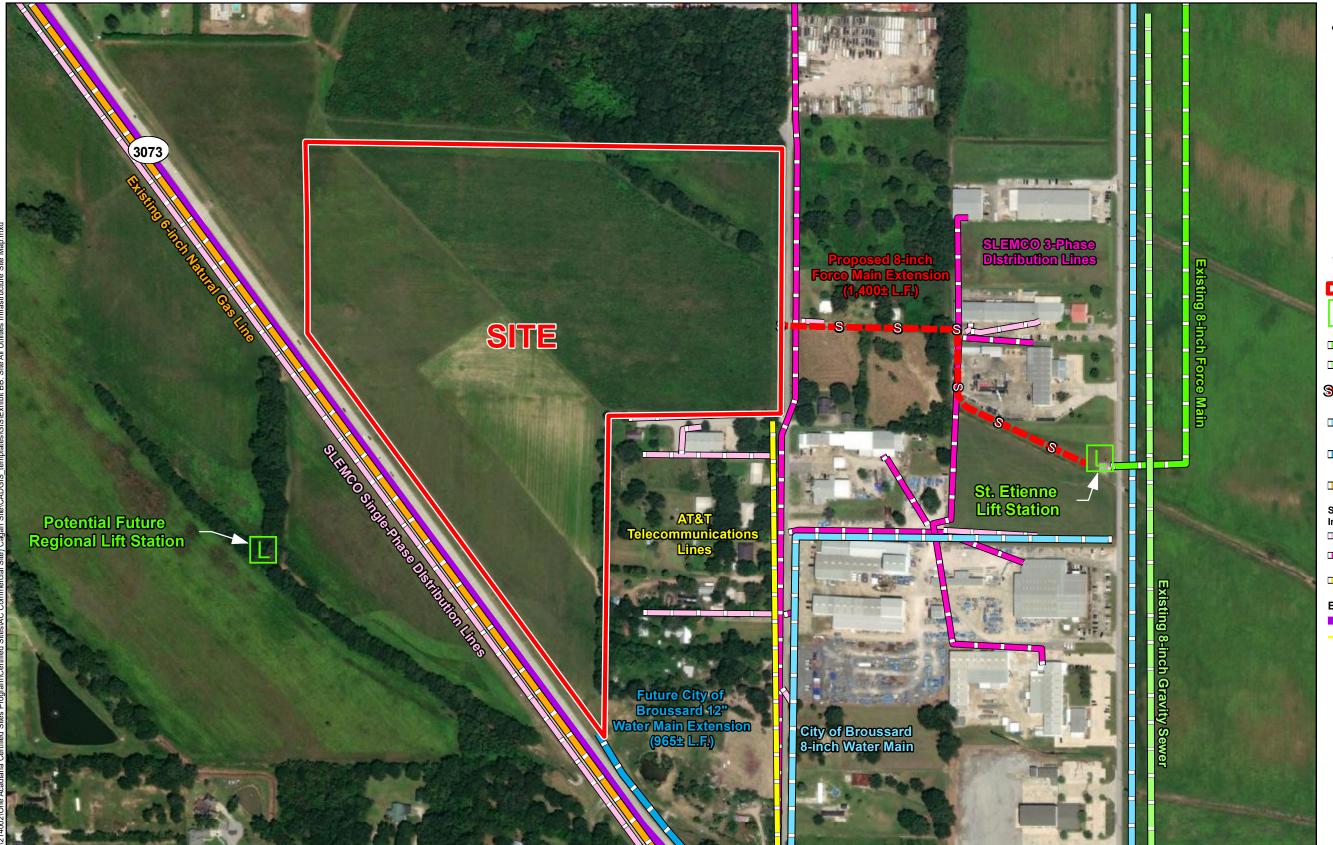

# Exhibit BB. AC Commercial Site All Utilities Infrastructure Site Map

# AC Commercial Site All Utilities Infrastructure Site Map

- 1. No attempt has been made by CSRS, Inc. to verify site boundary, title, actual legal ownership, deed restrictions, servitudes, easements, or other burdens on the property, other than that furnished by the client or his representative.

  2. Transportation data from 2013 TIGER datasets via U.S. Census Bureau at ftp://ftp2.census.gov/geo/tiger/TIGER2013.

  3. 2015 aerial imagery from USDA-APFO National Agricultural Inventory Project (NAIP) and may not reflect current ground conditions.

- 4. Utility information from visual inspection and/or the individual utility operators. Exact field location has not been determined by survey. The lines shown are an approximate representation only and may have been offset for depiction purposes.

## **LEGEND**

Proposed 8-inch Force Main Extension

City of Broussard Potable Water

City of Broussard Future Potable Water Line

CenterPoint 6-inch Natural Gas Distribution Line

### **SLEMCO Electrical Distribution** Infrastructure

Single-Phase Distribution

Three-Phase Distribution

AT&T Telecommunications Lines

### **Existing Roadway**

4-Lane State Highway

Local Roads

|  | Date:           | 7/15/2021 |
|--|-----------------|-----------|
|  | Project Number: | 214002    |
|  | Drawn By:       | SEW       |
|  | Checked By:     | EEB       |