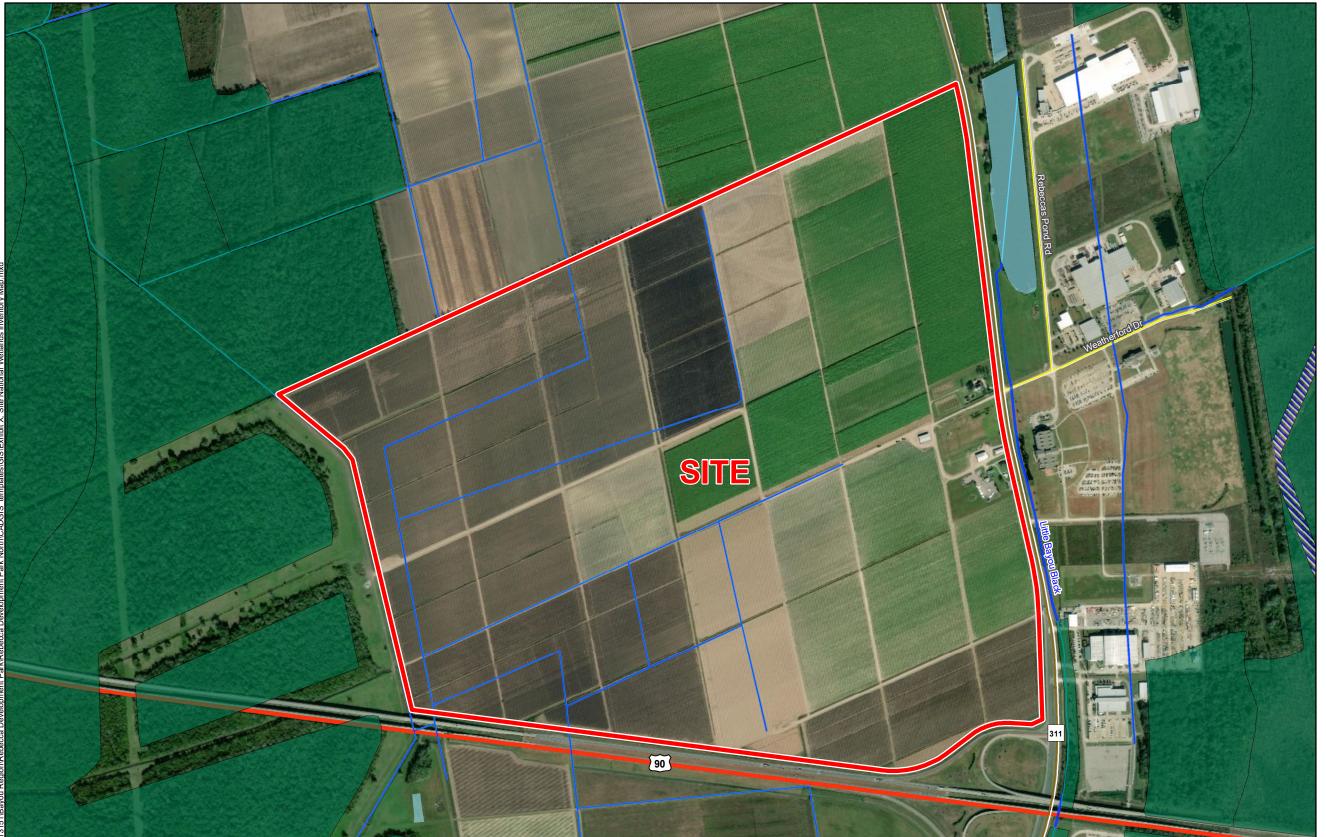

## Exhibit Y. Rebecca Development Park North National Wetlands Inventory Map

# Rebecca Development Park North National Wetlands Inventory Map

Rebecca Development **Park North** Terrebonne Parish, LA

## **SLEC**

Site Boundary

### Wetland Type

- Freshwater Emergent Wetland
- Freshwater Forested/Shrub Wetland
- Freshwater Pond

## Riverine

### **Existing Roadway**

- US Highway
- Rural State Highway
- Local Roads
- Stream

| Date:           | 6/13/2019 |
|-----------------|-----------|
| Project Number: | 213151    |
| Drawn By:       | DWC       |
| Checked By:     | EEB       |

Scale 1:11,000

General Notes:

- 1. No attempt has been made by CSRS, Inc. to verify site boundary, title, actual legal ownership, deed restrictions, servitudes, easements, or other burdens on the property, other than that furnished by the client or his representative. 2. Transportation data from 2013 TIGER datasets via U.S. Census Bureau at ftp://ftp2.census.gov/geo/tiger/TIGER2013. 3. National Wetlands Inventory (NWI) data current as of May 2016 as downloaded from http://www.fws.gov/wetlands/Downloads/State/LA\_wetlands.zip. 4. 2015 aerial imagery from USDA-APFO National Agricultural Inventory Project (NAIP) and may not reflect current ground conditions.