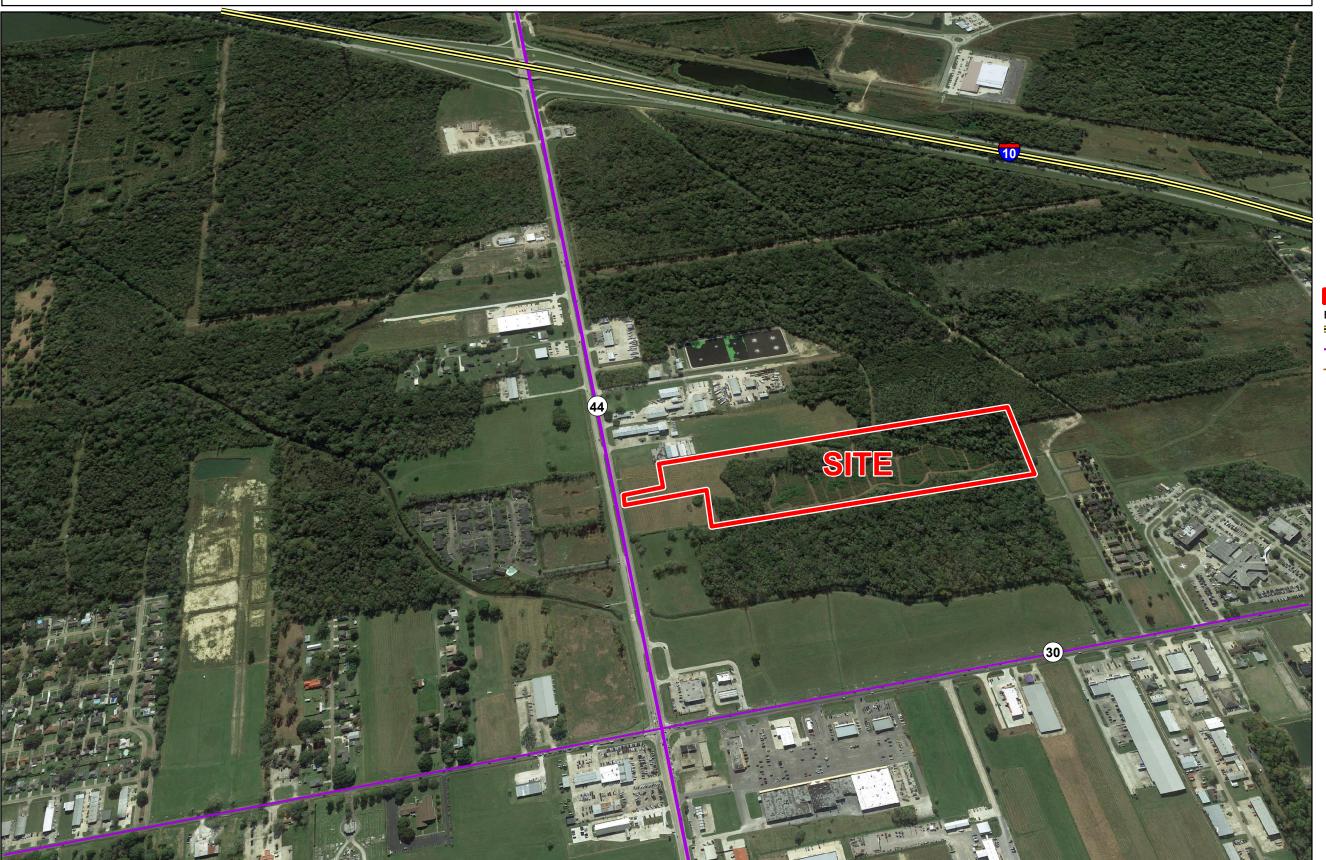

## Exhibit AA. Double D Site Oblique Aerial Photo Map

# Double D Site Oblique Aerial Photo Map

**Double D Site** Ascension Parish, LA

### LEGEND

Site Boundary (28.31 Ac.±)

### **Existing Roadway**

- Interstate
- Urban State Highway
- Rural State Highway

- General Notes:

  1. No attempt has been made by CSRS, Inc. to verify site boundary, title, actual legal ownership, deed restrictions, servitudes, easements, or other burdens on the property, other than that furnished by the client or his representative.