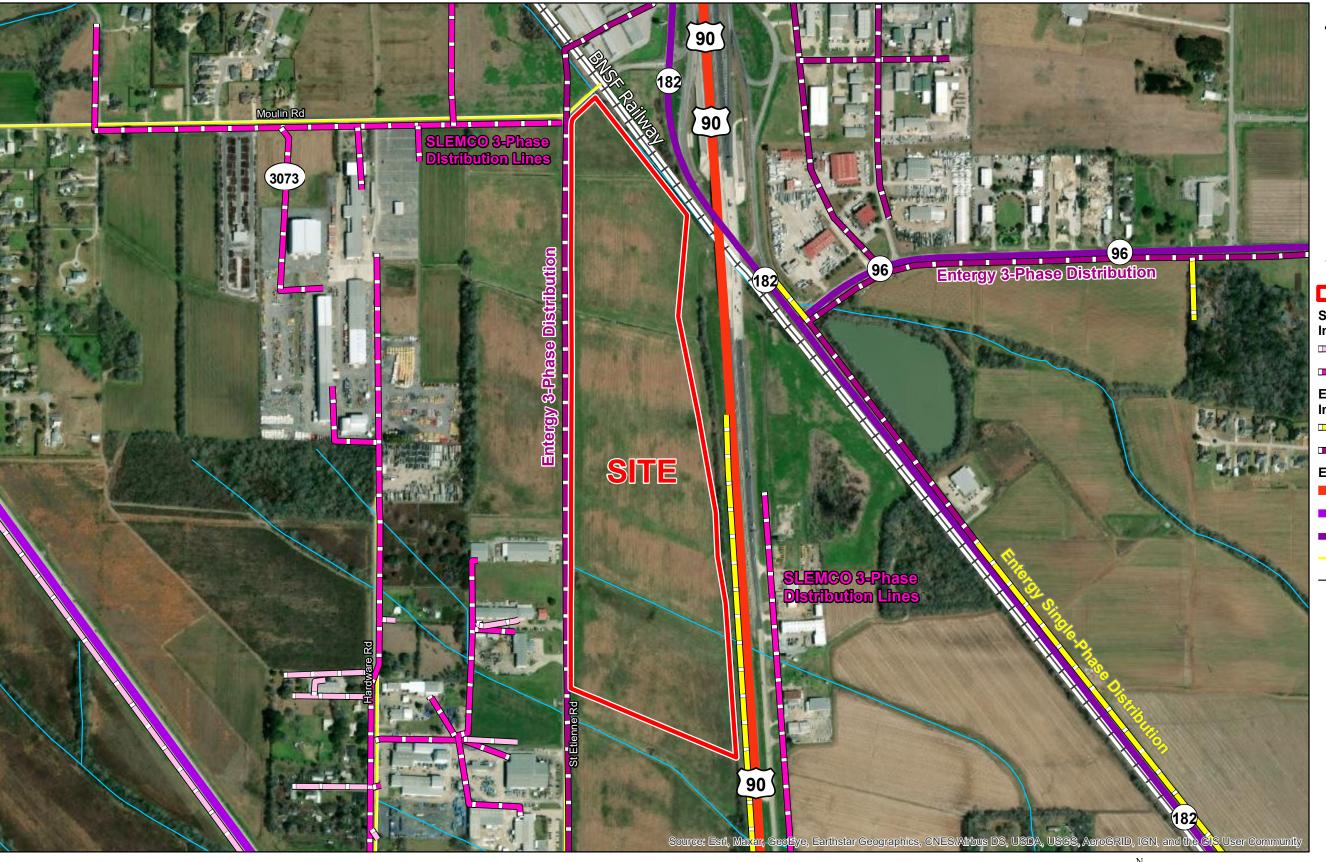

# Exhibit N. Loul's Landing Electrical Distribution Infrastructure Map

## Loul's Landing Electrical Distribution Infrastructure Map

Loul's Landing Lafayette Parish, LA

Lafayette Parish

### **LEGEND**

Site Boundary (64.80 Ac. ±)

#### **SLEMCO Electrical Distribution** Infrastructure

- Three-Phase Distribution

#### **Entergy Electrical Distribution** Infrastructure

- Single-Phase Distribution
- Three-Phase Distribution

#### **Existing Roadway**

- US Highway
- 4-Lane State Highway
- Urban State Highway
- Local Roads
- → Railroad

ONEACADIANA

| Project Number: | 214002 |
|-----------------|--------|
|                 |        |
| Drawn By:       | SEW    |
| Checked By:     | EEB    |