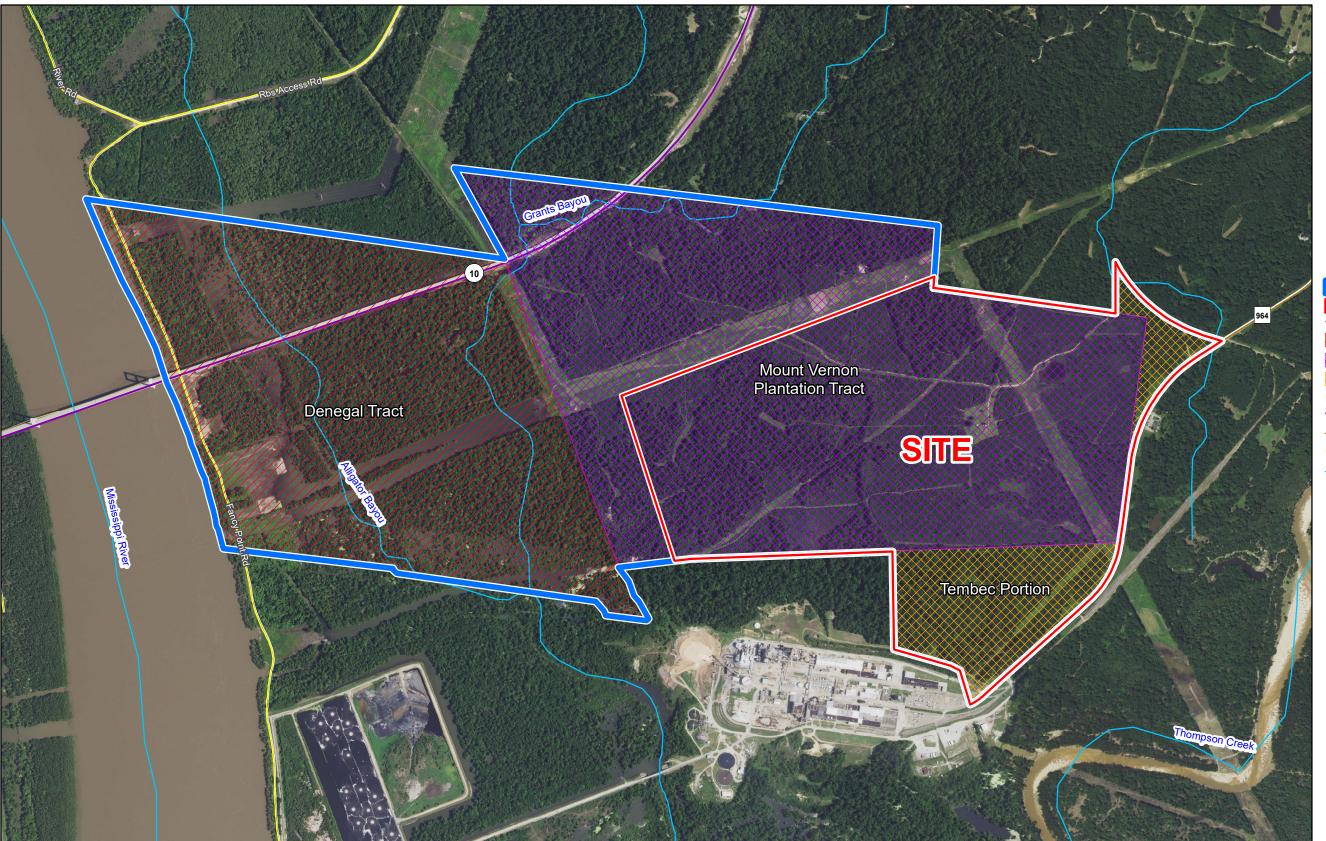

## Exhibit KK. West Feliciana Industrial Park Site Ownership Exhibit

## West Feliciana Industrial Park Site Ownership Exhibit

| Owner                                     | Mt. Vernon Tract<br>Ownership % | Denegal Tract<br>Ownership % | Tembec Portion<br>Ownership% | Mt. Vernon<br>Acreage <sub>2</sub> | Denegal<br>Acreage <sub>3</sub> | Tembec<br>Acreage | Total<br>Acreage | Pro Rated Certification<br>Boundary Acreage | Selling Price<br>(per Acre) | Total Selling<br>Price |
|-------------------------------------------|---------------------------------|------------------------------|------------------------------|------------------------------------|---------------------------------|-------------------|------------------|---------------------------------------------|-----------------------------|------------------------|
| Beryl Gene Daniel                         | 20.83%                          | 16.67%                       | 0.00%                        | 175.53                             | 67.93                           | 0.00              | 243.45           | 91.73                                       | \$10,000.00                 | \$917,319.84           |
| Irv Daniel                                | 20.83%                          | 16.67%                       | 0.00%                        | 175.53                             | 67.93                           | 0.00              | 243.45           | 91.73                                       | \$10,000.00                 | \$917,319.84           |
| Margaret D. Roundtree Estate <sub>1</sub> | 16.67%                          | 33.33%                       | 0.00%                        | 140.41                             | 135.86                          | 0.00              | 276.27           | 73.38                                       | \$10,000.00                 | \$733,820.65           |
| Robert Edward Daniel                      | 10.42%                          | 0.00%                        | 0.00%                        | 87.76                              | 0.00                            | 0.00              | 87.76            | 45.87                                       | \$10,000.00                 | \$458,659.92           |
| Ruffin Brian Daniel                       | 10.42%                          | 0.00%                        | 0.00%                        | 87.76                              | 0.00                            | 0.00              | 87.76            | 45.87                                       | \$15,000.00                 | \$687,989.88           |
| Brenda Daniel Hosea                       | 10.42%                          | 0.00%                        | 0.00%                        | 87.76                              | 0.00                            | 0.00              | 87.76            | 45.87                                       | \$12,500.00                 | \$573,324.90           |
| Barry Eugene Daniel                       | 10.42%                          | 0.00%                        | 0.00%                        | 87.76                              | 0.00                            | 0.00              | 87.76            | 45.87                                       | \$16,000.00                 | \$733,855.87           |
| Kathleen Brown Daniel                     | 0.00%                           | 33.33%                       | 0.00%                        | 0.00                               | 135.86                          | 0.00              | 135.86           | 0.00                                        | \$10,000.00                 | \$0.00                 |
| West Feliciana Parish                     | 0.00%                           | 0.00%                        | 100.00%                      | 0.00                               | 0.00                            | 107.00            | 107.00           | 107.00                                      | \$10,000.00                 | \$1,070,000.00         |
| Total                                     | 100.00%                         | 100.00%                      |                              | 842.52                             | 407.57                          | 107.00            | 1357.09          | 547.31                                      |                             | \$6,092,290.89         |

<sup>1.</sup> Owners of the Margaret D. Roundtree Estate, each with equal portion: Ashley J. Phillips, Ronnie L. Phillips, Kevin J. Phillips, and Rhonda P. Painter

<sup>2.</sup> Mt. Vernon tract acreage derived from West Feliciana Parish parcel data. Acreage must be verified by title research and/or survey. Site certification boundary lies entirely within the Mt. Vernon Tract.

<sup>3.</sup> Denegal tract acreage derived from West Feliciana Parish parcel data. Acreage must be verified by title research and/or survey. Site certification boundary does not include any portion of Denegal Tract.

Site Exhibit for **West Feliciana Industrial Park** Parish, LA

### **BRAC**

West Feliciana Parish

- Property Boundary (1357 Ac.)
- Certified Area (547.31 Ac.)

- Denegal Tract
- Mount Vernon Plantation Tract
- Tembec Portion

### **Existing Roadway**

- Urban State Highway
- Rural State Highway
- Local Roads
- Stream

Baton Rouge Area Chamber

| Date:           | 5/17/2017 |
|-----------------|-----------|
| Project Number: | 212161    |
| Drawn By:       | AMB       |
| Checked By:     | JAY       |