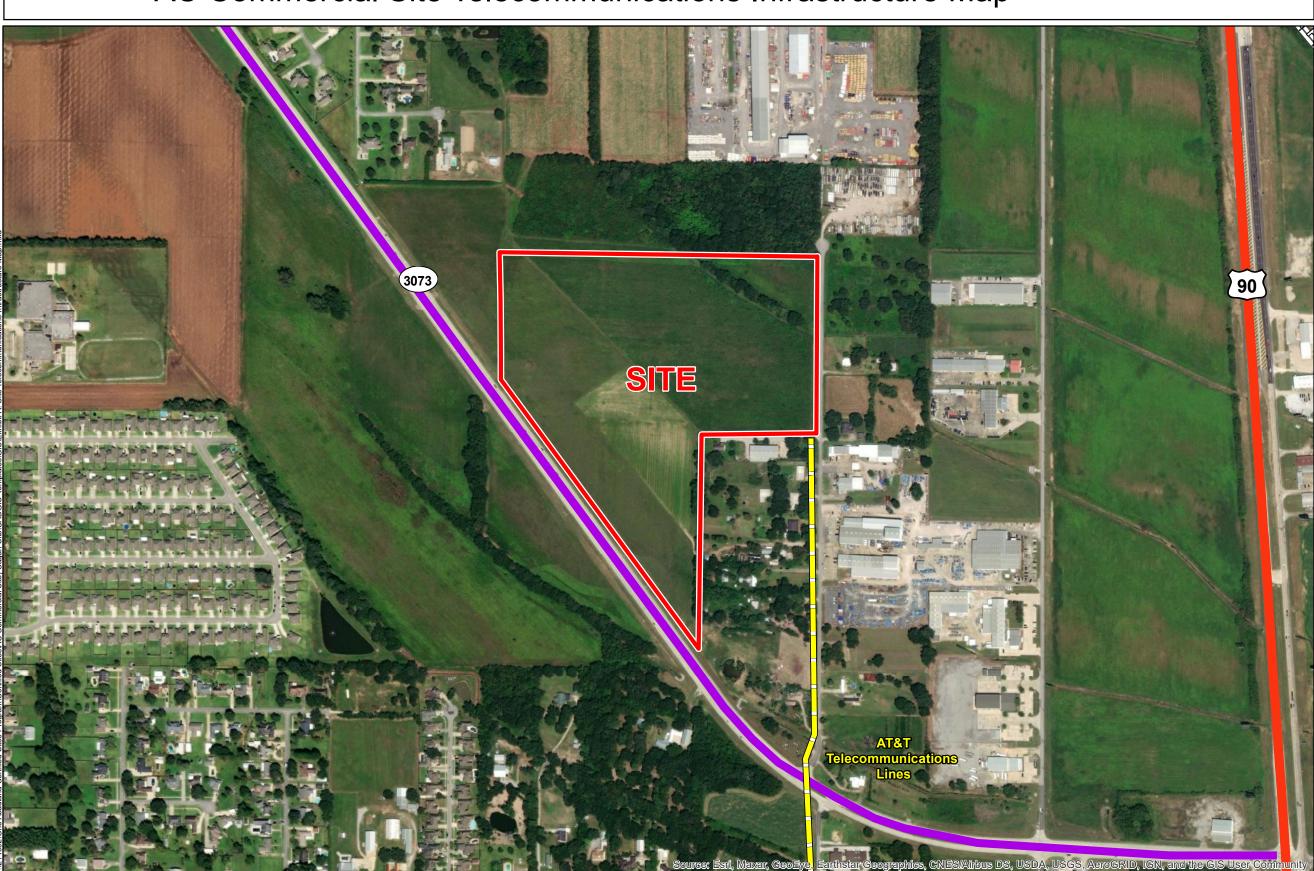

# Exhibit R. AC Commercial Site Telecommunications Infrastructure Map

# AC Commercial Site Telecommunications Infrastructure Map

## LEGEND

Site Boundary (44.94 Ac.±)

AT&T Telecommunications Lines

### Existing Roadway

- US Highway
- 4-Lane State Highway
- -+ Railroad

| Date:           | 7/15/2021 |
|-----------------|-----------|
| Project Number: | 214002    |
| Drawn By:       | SEW       |
| Checked By:     | EEB       |