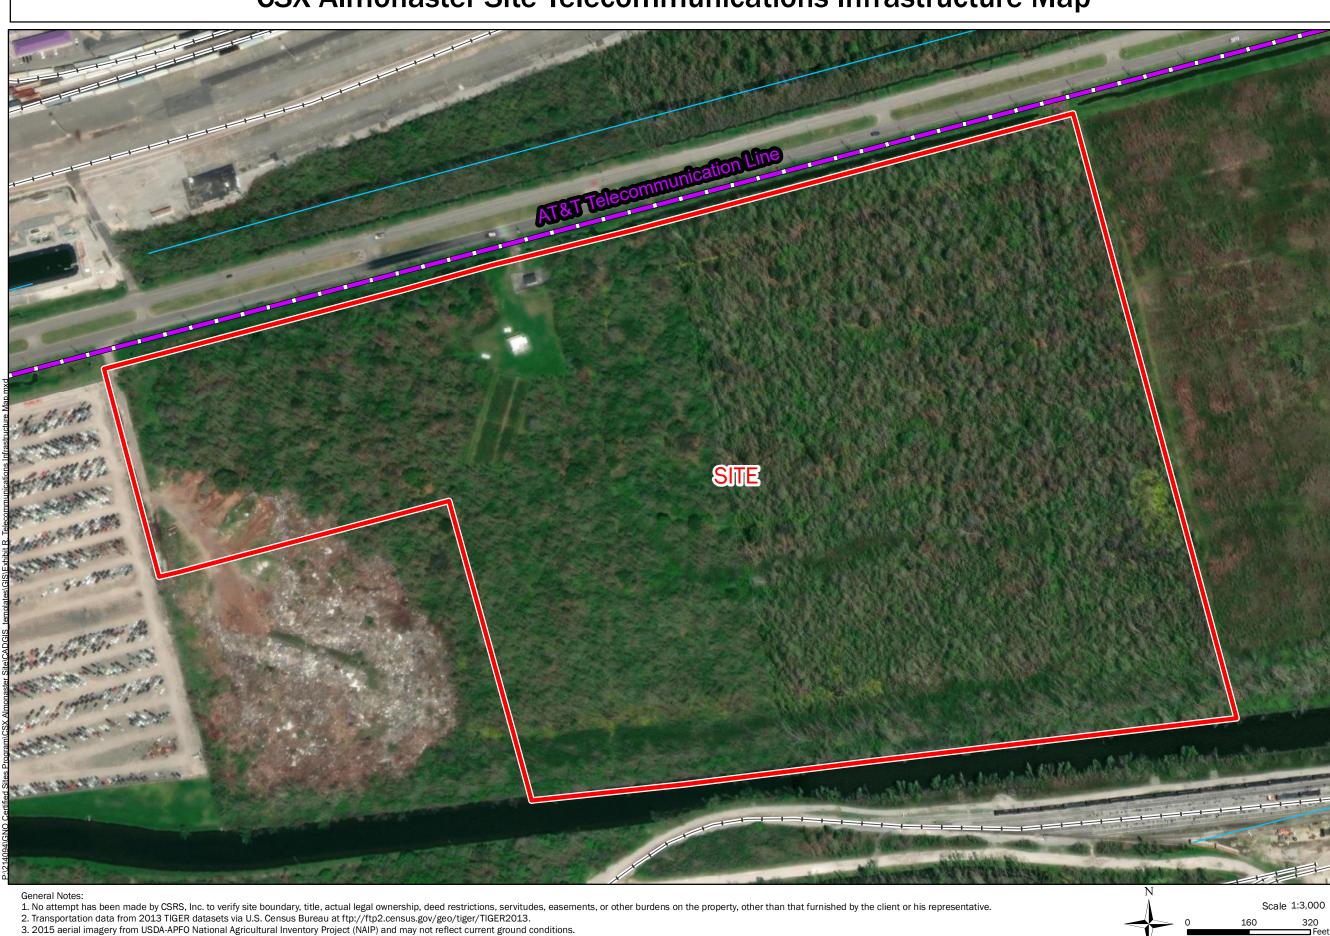

## Exhibit R. CSX Almonaster Site Telecommunications Infrastructure Map

## **CSX Almonaster Site Telecommunications Infrastructure Map**

3. 2015 aerial imagery from USDA-APFO National Agricultural Inventory Project (NAIP) and may not reflect current ground conditions.

4. Utility information from visual inspection and/or the individual utility operators. Exact field location has not been determined by survey. The lines shown are an approximate representation only and may have been offset for depiction purposes.

## **CSX** Almonaster Site **Orleans Parish, LA**

GNO

Site Boundary (73.24± ac.)

AT&T Telecommunication

- Stream

-+ Railroad

| Date:           | 1/18/2023 |
|-----------------|-----------|
| Project Number: | 214094    |
| Drawn By:       | BMS       |
| Checked By:     | EEB       |