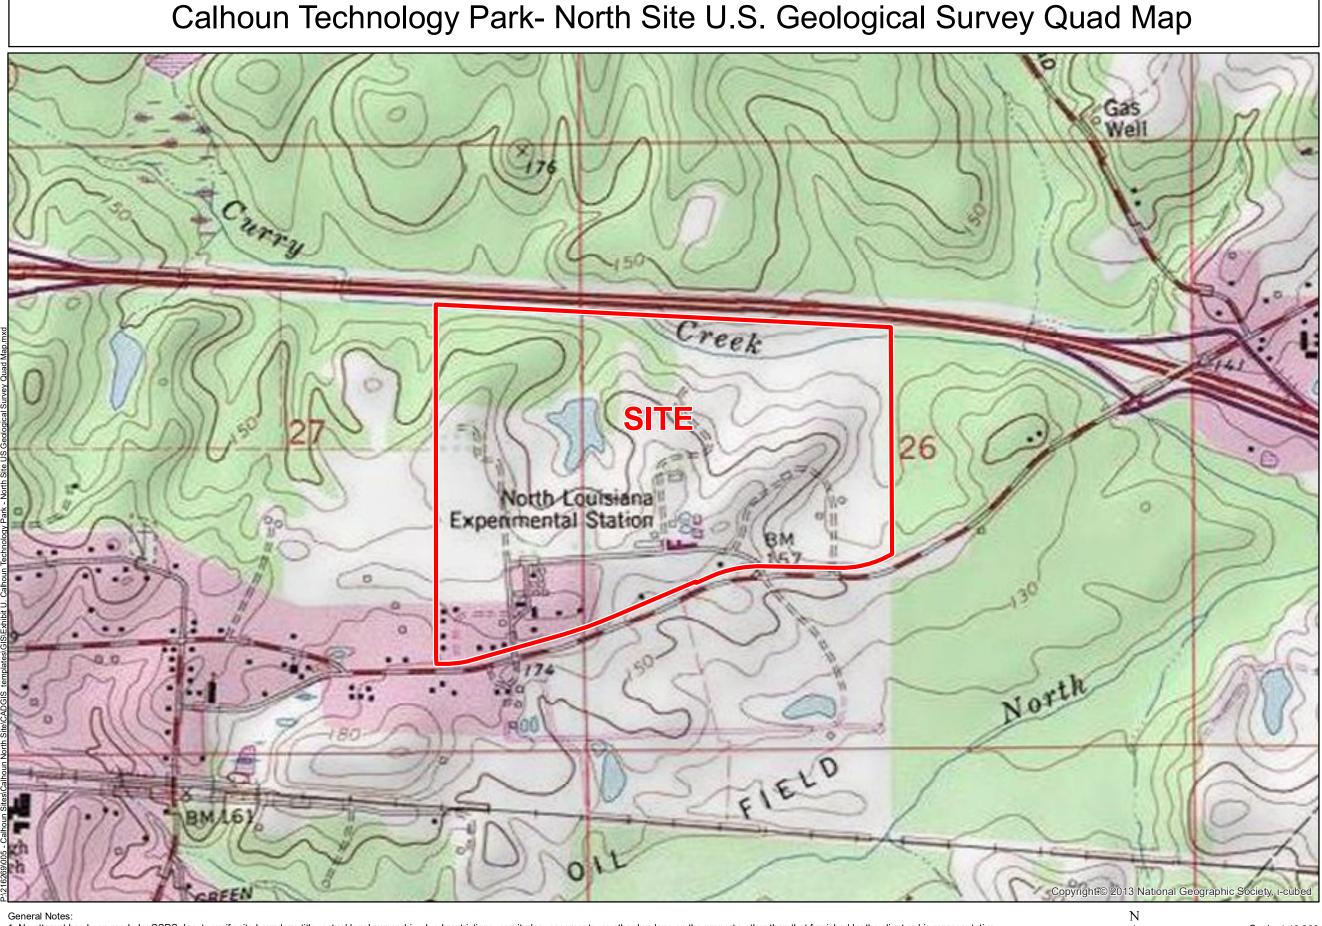

## Exhibit U. Calhoun Technology Park - North Site U.S. Geological Survey Quad Map

1. No attempt has been made by CSRS, Inc. to verify site boundary, title, actual legal ownership, deed restrictions, servitudes, easements, or other burdens on the property, other than that furnished by the client or his representative. 2. Topo data and symbologies from USDA NRCS site http://datagateway.nrcs.usda.gov/GDGOrder.aspx as created by USDA/NRCS National Geospatial Center of Excellence "USDA-NRCS-NCGC Digital Raster Graphic MrSID Mosaic".

Scale 1:10,000 530 1,060 Feet

## Calhoun Technology Park- North Site Ouachita Parish, LA

NLEP

| 3/8/2019 |
|----------|
| 216269   |
| ТМК      |
| TMG      |
|          |