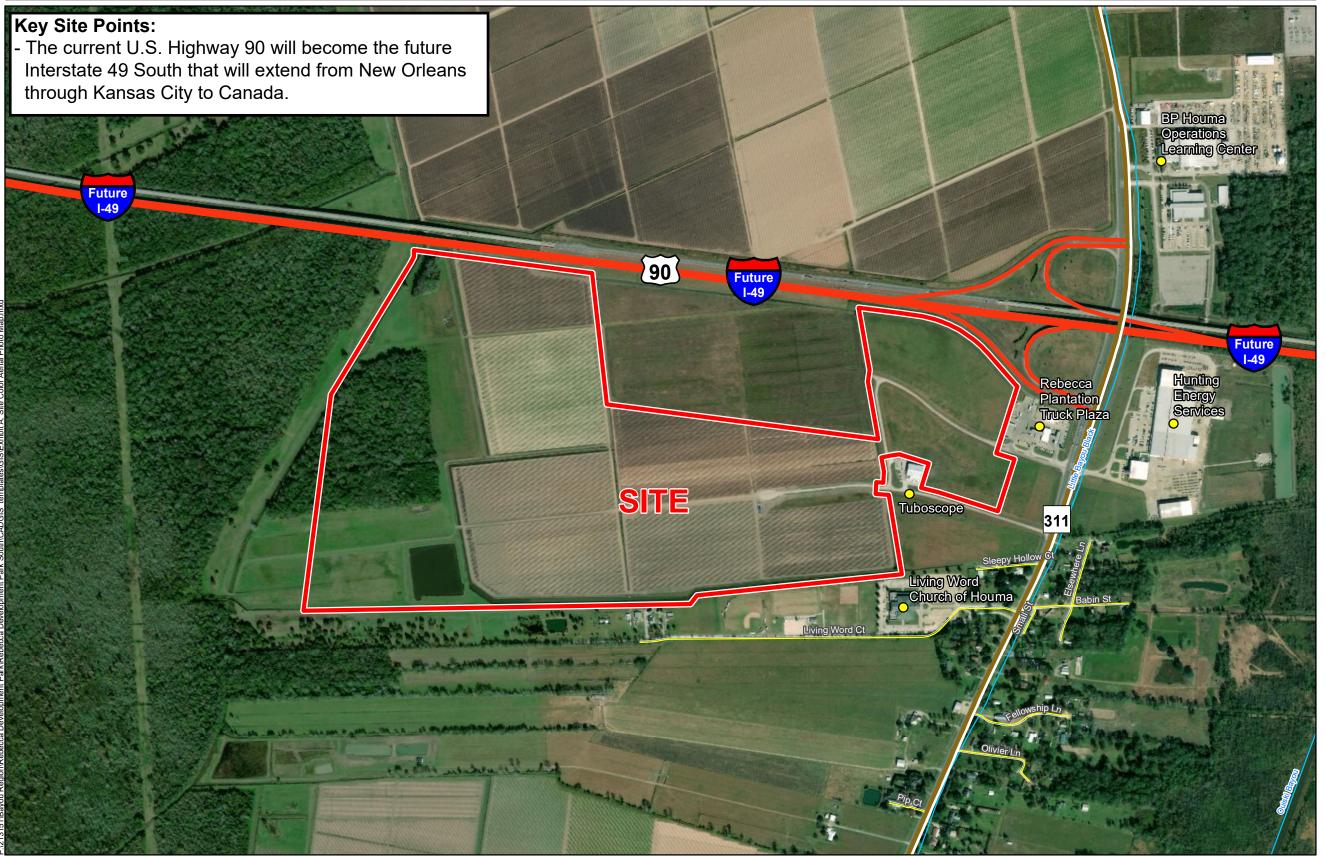

## Exhibit A. Rebecca Development Park South Color Aerial Photo Map

## Rebecca Development Park South Color Aerial Photo Map

- 1. No attempt has been made by CSRS, Inc. to verify site boundary, title, actual legal ownership, deed restrictions, servitudes, easements, or other burdens on the property, other than that furnished by the client or his representative.

  2. Transportation data from 2013 TIGER datasets via U.S. Census Bureau at ftp://ftp2.census.gov/geo/tiger/TIGER2013.

  3. 2015 aerial imagery from USDA-APFO National Agricultural Inventory Project (NAIP) and may not reflect current ground conditions.

SLEC

Terrebonne Parish

Site Boundary (278.46 Ac.±)

Nearby Industries

Major Roads