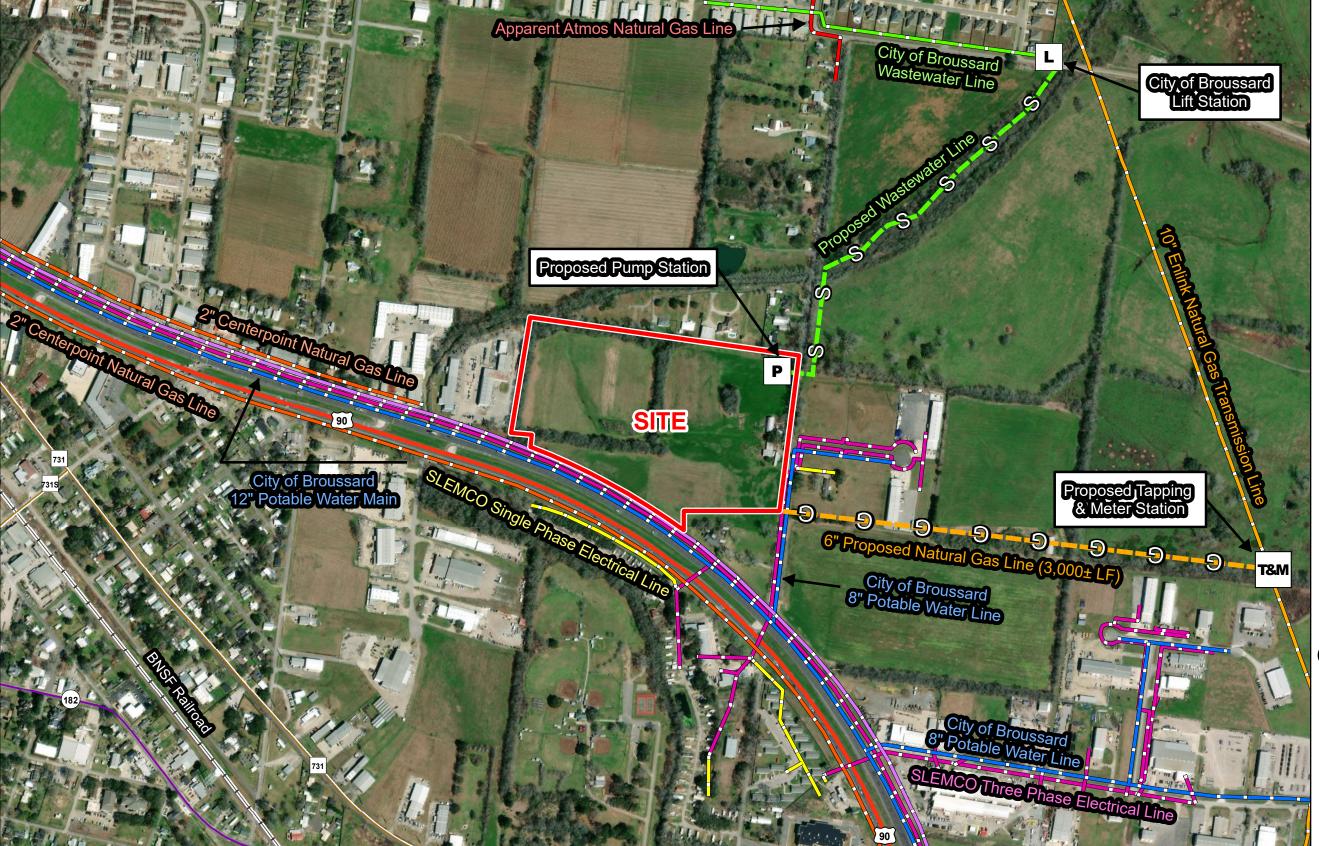

# Exhibit BB. Maxie & Vida Girouard Site All Utilities Infrastructure Map

# Maxie & Vida Girouard Site All Utilities Infrastructure Map

- 1. No attempt has been made by CSRS, Inc. to verify site boundary, title, actual legal ownership, deed restrictions, servitudes, easements, or other burdens on the property, other than that furnished by the client or his representative.

  2. Transportation data from 2013 TIGER datasets via U.S. Census Bureau at ftp://ftp2.census.gov/geo/tiger/TIGER2013.
- 3. Utility information from visual inspection and/or the individual utility operators. Exact field location has not been determined by survey. The lines shown are an approximate representation only and may have been offset for depiction purposes.
- 4. 2015 aerial imagery from USDA-APFO National Agricultural Inventory Project (NAIP) and may not reflect current ground conditions.

## **LEGEND**

- Site Boundary (33.43± ac.)
- SLEMCO Single Phase Electrical Line
- SLEMCO Three Phase Electrical Line
- AT&T Telecommunication
- City of Broussard Potable Water Line
- City of Broussard Wastewater Line
- S Proposed Wastewater Line
- Apparent Atmos
  Natural Gas Line
- 2" Centerpoint Energy Natural Gas Line
- 10" Enlink Natural Gas **Transmission Line**
- Proposed 6" Natural Gas Line

### **Existing Roadway**

- US Highway
- Urban State Highway
- Rural State Highway
- → Railroad

Scale 1:6,750

| Date:           | 6/27/2023 |
|-----------------|-----------|
| Project Number: | 212161    |
| Drawn By:       | BMS       |
| Checked By:     | EEB       |
|                 |           |