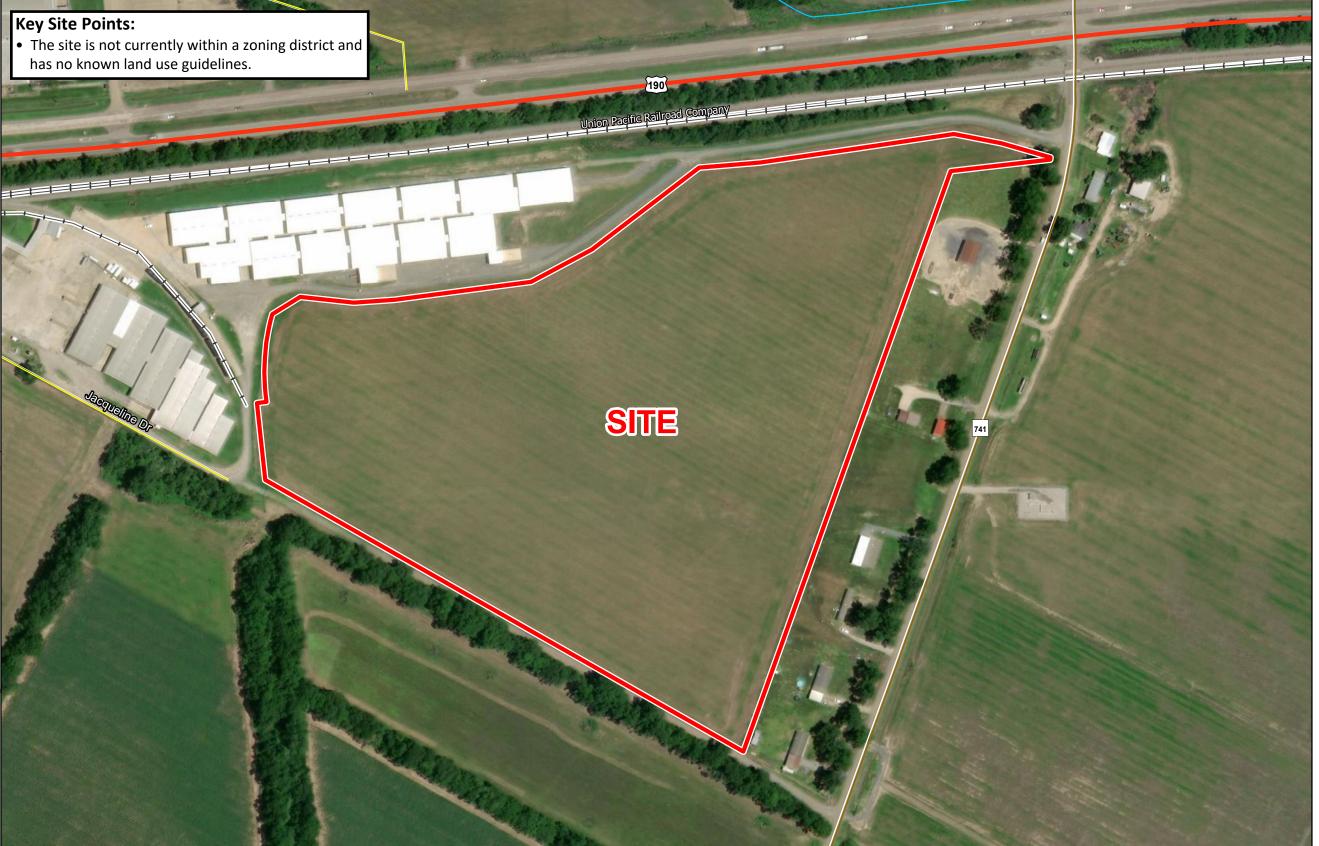

# Exhibit C. Port Barre Industrial Park - Central Site Zoning Map

## Port Barre Industrial Park - Central Site Zoning Map

1. No attempt has been made by CSRS, Inc. to verify site boundary, title, actual legal ownership, deed restrictions, servitudes, easements, or other burdens on the property, other than that furnished by the client or his representative. 2. Transportation data from 2013 TIGER datasets via U.S. Census Bureau at ftp://ftp2.census.gov/geo/tiger/TIGER2013.