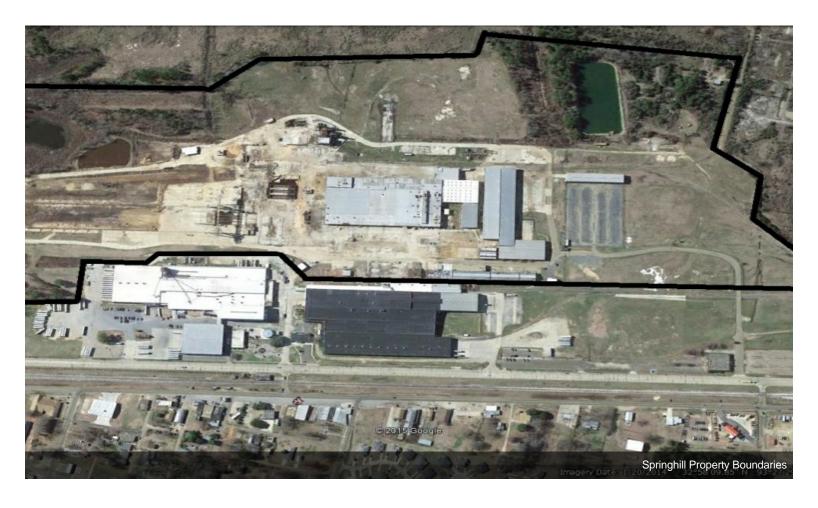

#### **North Louisiana Industrial Site**

2600 South Main Street, Springhill, LA 71075

Shannon Wilks T & L Property Holding 12936 FM 787W,Cleveland, TX 77327 pannellcompanies@yahoo.com (903) 278-7766

Springhill Louisiana Industrial Property

# **North Louisiana Industrial Site**

Price Not Disclosed

140 acre industrial site with over 300,000 square feet of buildings and rail service. Several acres of concrete and established parking areas.

#### 2600 South Main Street, Springhill, LA 71075

Property is located approximately 25 miles north of Interstate 20 and 25 miles east of Interstate 49 in northern Webster Parish near the town of Springhill.