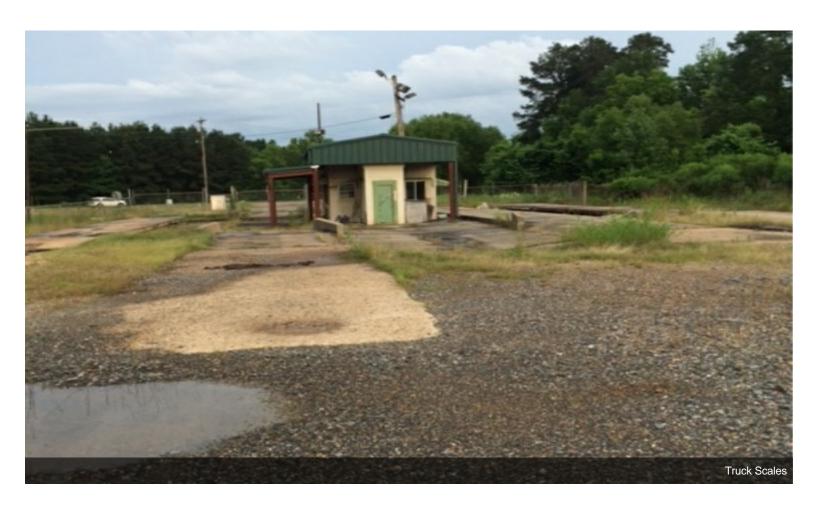

Fenced Yard, Trailer Parking, Electricity/Power, Rail

# **North Louisiana Industrial Site**

Price Not Disclosed

140 acre industrial site with over 300,000 square feet of buildings and rail service. Several acres of concrete and established parking areas.