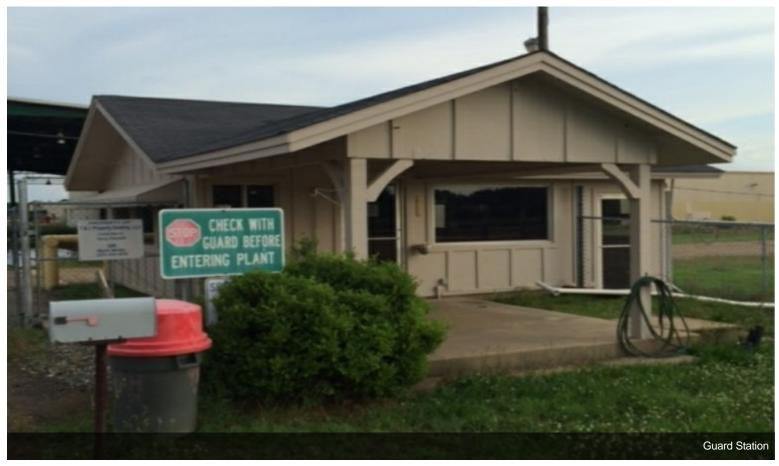

Fenced Yard, Trailer Parking, Electricity/Power, Rail

# **North Louisiana Industrial Site**

Price Not Disclosed

140 acre industrial site with over 300,000 square feet of buildings and rail service. Several acres of concrete and established parking areas.