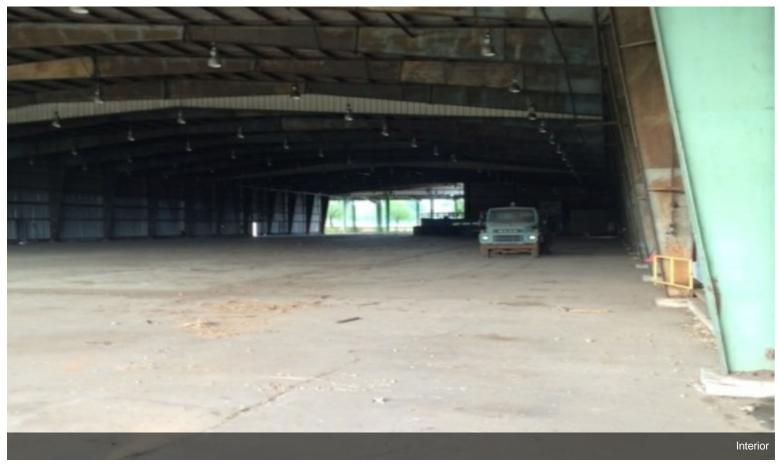

# **North Louisiana Industrial Site**

Price Not Disclosed

140 acre industrial site with over 300,000 square feet of buildings and rail service. Several acres of concrete and established parking areas.

#### 2600 South Main Street, Springhill, LA 71075

Property is located approximately 25 miles north of Interstate 20 and 25 miles east of Interstate 49 in northern Webster Parish near the town of Springhill.