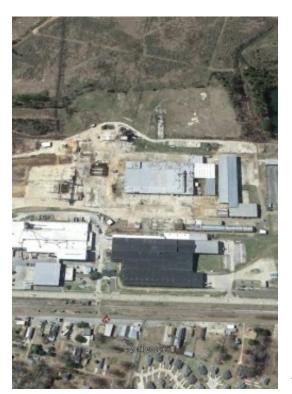

#### **North Louisiana Industrial Site**

2600 South Main Street, Springhill, LA 71075

Shannon Wilks T & L Property Holding 12936 FM 787W,Cleveland, TX 77327 pannellcompanies@yahoo.com (903) 278-7766

Springhill Louisiana Industrial Property

| Price:                | Price Not Disclosed |
|-----------------------|---------------------|
| Building Size:        | 300,000 SF          |
| Property Type:        | Industrial          |
| Property Sub-type:    | Manufacturing       |
| Property Use Type:    | Vacant/Owner-User   |
| Occupancy:            | 0%                  |
| Clear Ceiling Height: | 35 ft.              |
| Lot Size:             | 140 AC              |
| Features:             |                     |

Fenced Yard, Trailer Parking, Electricity/Power, Rail

# **North Louisiana Industrial Site**

Price Not Disclosed

140 acre industrial site with over 300,000 square feet of buildings and rail service. Several acres of concrete and established parking areas.