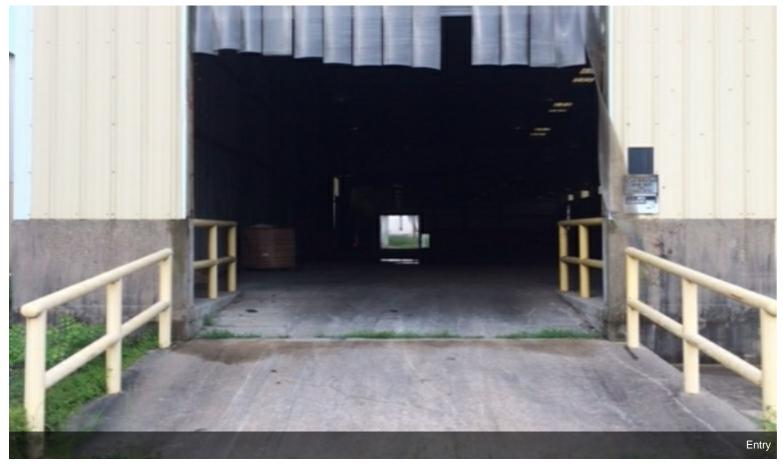

# **North Louisiana Industrial Site**

Price Not Disclosed

140 acre industrial site with over 300,000 square feet of buildings and rail service. Several acres of concrete and established parking areas.

#### 2600 South Main Street, Springhill, LA 71075

Property is located approximately 25 miles north of Interstate 20 and 25 miles east of Interstate 49 in northern Webster Parish near the town of Springhill.