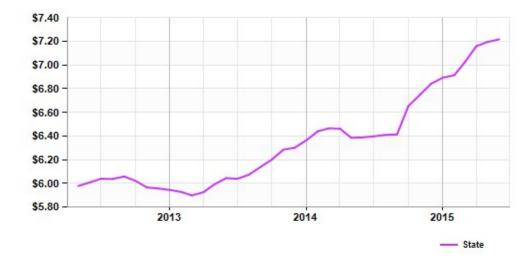

#### **Market Trends**

#### Asking Rent Industrial for Lease Springhill, LA (\$/SF/Year)

|       | Jun 15 | vs. 3 mo. prior | Y-O-Y  |
|-------|--------|-----------------|--------|
| State | \$7.22 | +2.8%           | +13.0% |
|       |        |                 |        |