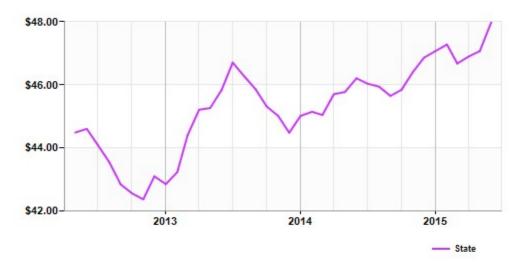

#### **Market Trends**

#### Asking Prices Industrial for Sale Springhill, LA (\$/SF)

|                      | vs. 3 mo. prior | Y-O-Y |
|----------------------|-----------------|-------|
| <b>State</b> \$47.98 | +2.8%           | +3.8% |