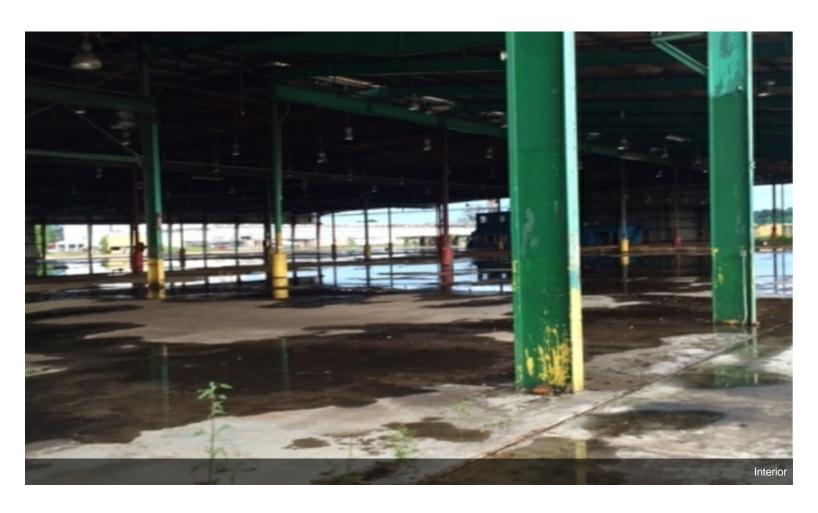

| Price:                | Price Not Disclosed |
|-----------------------|---------------------|
| Building Size:        | 300,000 SF          |
| Property Type:        | Industrial          |
| Property Sub-type:    | Manufacturing       |
| Property Use Type:    | Vacant/Owner-User   |
| Occupancy:            | 0%                  |
| Clear Ceiling Height: | 35 ft.              |
| Lot Size:             | 140 AC              |
| Features:             |                     |

# **North Louisiana Industrial Site**

Price Not Disclosed

140 acre industrial site with over 300,000 square feet of buildings and rail service. Several acres of concrete and established parking areas.