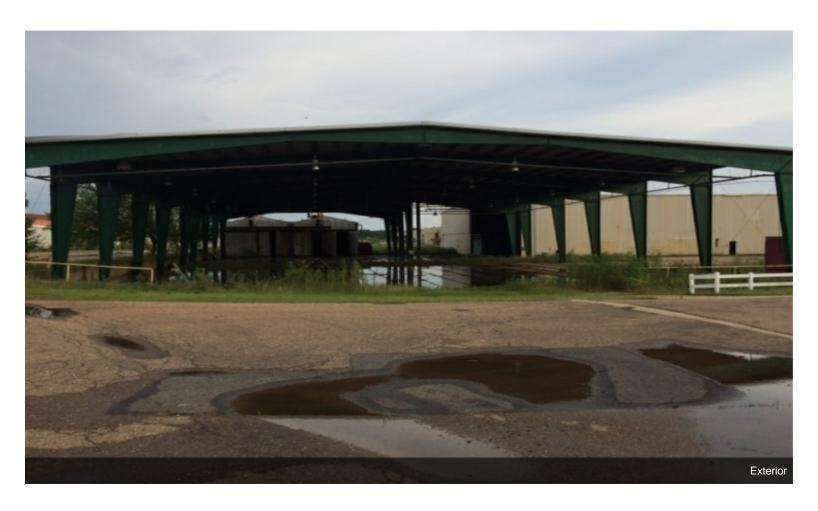

Fenced Yard, Trailer Parking, Electricity/Power, Rail

# **North Louisiana Industrial Site**

Price Not Disclosed

140 acre industrial site with over 300,000 square feet of buildings and rail service. Several acres of concrete and established parking areas.