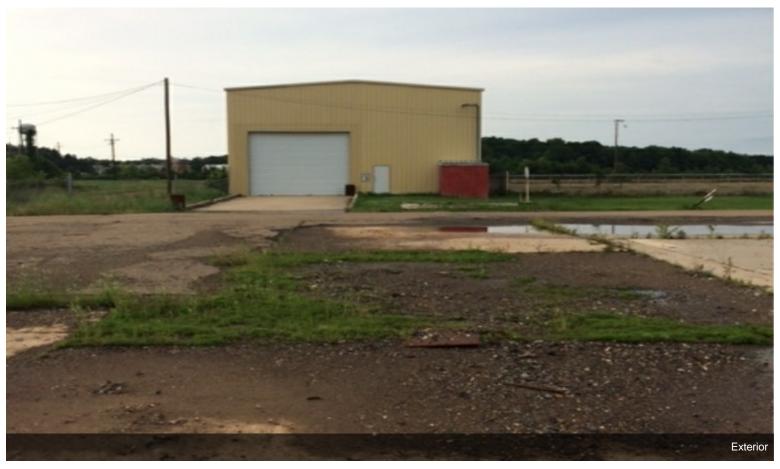

# **North Louisiana Industrial Site**

Price Not Disclosed

140 acre industrial site with over 300,000 square feet of buildings and rail service. Several acres of concrete and established parking areas.

Fenced Yard, Trailer Parking, Electricity/Power, Rail