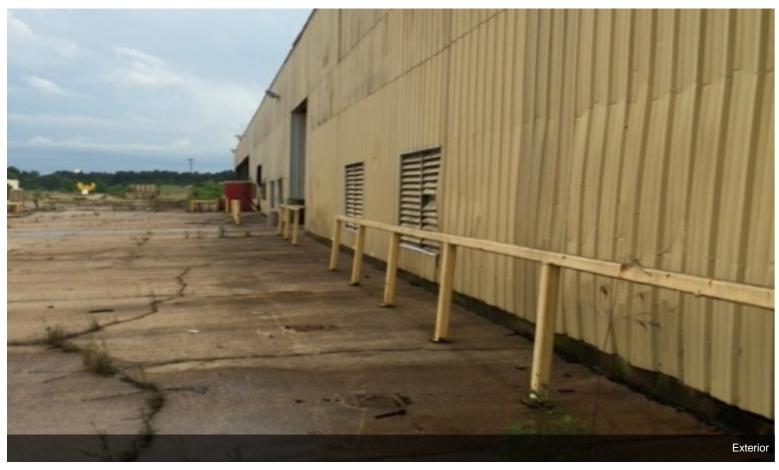

| Price:                | Price Not Disclosed |
|-----------------------|---------------------|
| Building Size:        | 300,000 SF          |
| Property Type:        | Industrial          |
| Property Sub-type:    | Manufacturing       |
| Property Use Type:    | Vacant/Owner-User   |
| Occupancy:            | 0%                  |
| Clear Ceiling Height: | 35 ft.              |
| Lot Size:             | 140 AC              |
| Features:             |                     |

Fenced Yard, Trailer Parking, Electricity/Power, Rail

# **North Louisiana Industrial Site**

Price Not Disclosed

140 acre industrial site with over 300,000 square feet of buildings and rail service. Several acres of concrete and established parking areas.