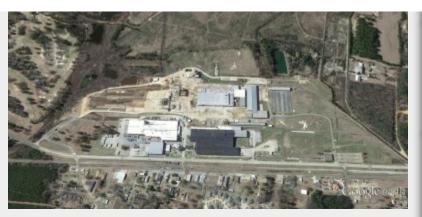

#### **North Louisiana Industrial Site**

2600 South Main Street, Springhill, LA 71075

Shannon Wilks T & L Property Holding 12936 FM 787W,Cleveland, TX 77327 pannellcompanies@yahoo.com (903) 278-7766

Springhill Louisiana Industrial Property

| Price:                | Price Not Disclosed |
|-----------------------|---------------------|
| Building Size:        | 300,000 SF          |
| Property Type:        | Industrial          |
| Property Sub-type:    | Manufacturing       |
| Property Use Type:    | Vacant/Owner-User   |
| Occupancy:            | 0%                  |
| Clear Ceiling Height: | 35 ft.              |
| Lot Size:             | 140 AC              |
| Features:             |                     |

Fenced Yard, Trailer Parking, Electricity/Power, Rail

# **North Louisiana Industrial Site**

Price Not Disclosed

140 acre industrial site with over 300,000 square feet of buildings and rail service. Several acres of concrete and established parking areas.