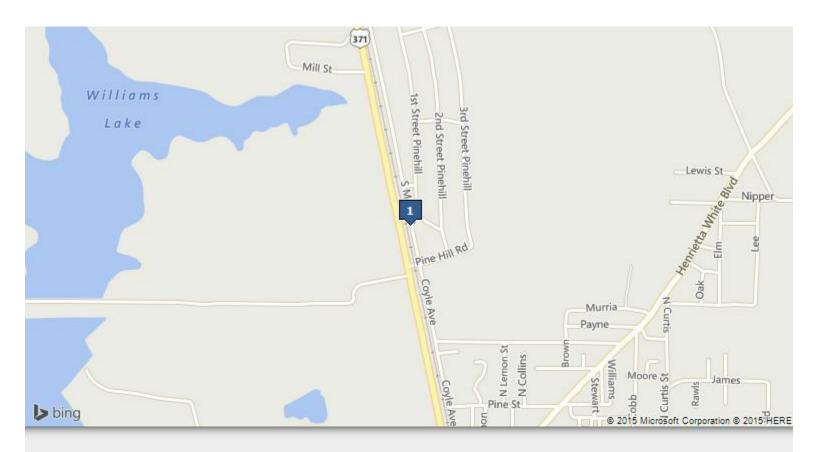

#### 2600 South Main Street, Springhill, LA 71075

Property is located approximately 25 miles north of Interstate 20 and 25 miles east of Interstate 49 in northern Webster Parish near the town of Springhill.