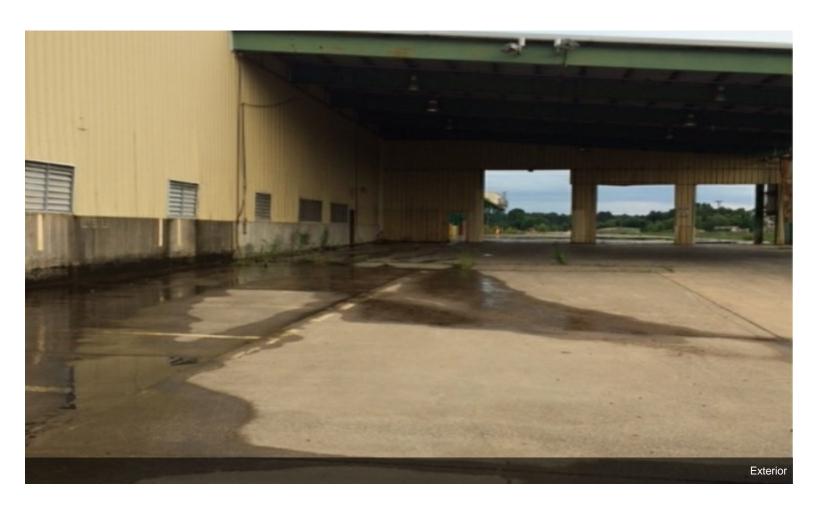

# **North Louisiana Industrial Site**

Price Not Disclosed

140 acre industrial site with over 300,000 square feet of buildings and rail service. Several acres of concrete and established parking areas.

#### 2600 South Main Street, Springhill, LA 71075

Property is located approximately 25 miles north of Interstate 20 and 25 miles east of Interstate 49 in northern Webster Parish near the town of Springhill.