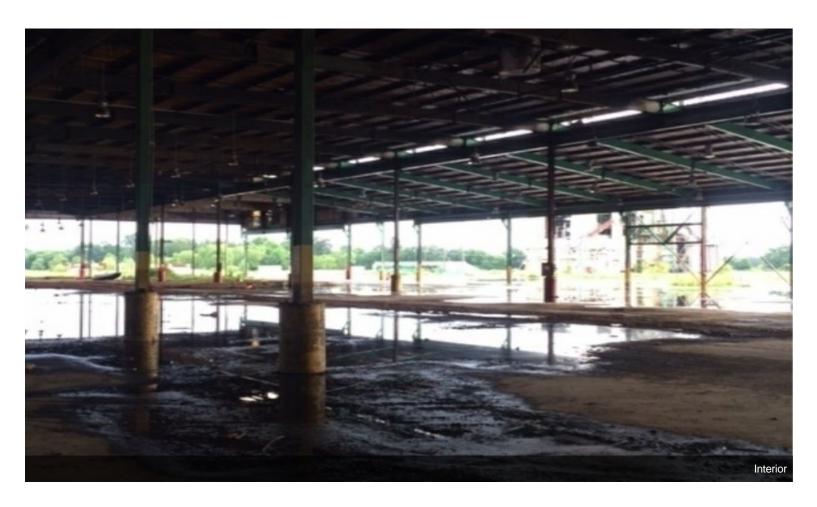

| Price:                | Price Not Disclosed |
|-----------------------|---------------------|
| Building Size:        | 300,000 SF          |
| Property Type:        | Industrial          |
| Property Sub-type:    | Manufacturing       |
| Property Use Type:    | Vacant/Owner-User   |
| Occupancy:            | 0%                  |
| Clear Ceiling Height: | 35 ft.              |
| Lot Size:             | 140 AC              |
| Features:             |                     |

# **North Louisiana Industrial Site**

Price Not Disclosed

140 acre industrial site with over 300,000 square feet of buildings and rail service. Several acres of concrete and established parking areas.