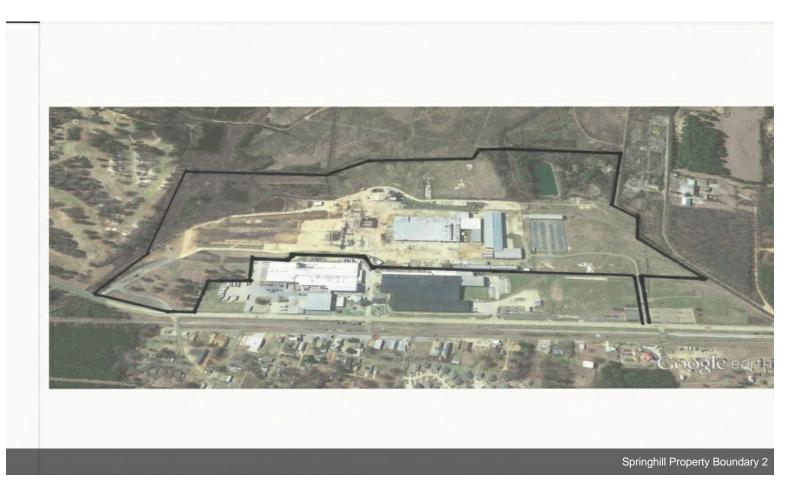

| Price:                | Price Not Disclosed |
|-----------------------|---------------------|
| Building Size:        | 300,000 SF          |
| Property Type:        | Industrial          |
| Property Sub-type:    | Manufacturing       |
| Property Use Type:    | Vacant/Owner-User   |
| Occupancy:            | 0%                  |
| Clear Ceiling Height: | 35 ft.              |
| Lot Size:             | 140 AC              |
| Features:             |                     |

# **North Louisiana Industrial Site**

Price Not Disclosed

140 acre industrial site with over 300,000 square feet of buildings and rail service. Several acres of concrete and established parking areas.