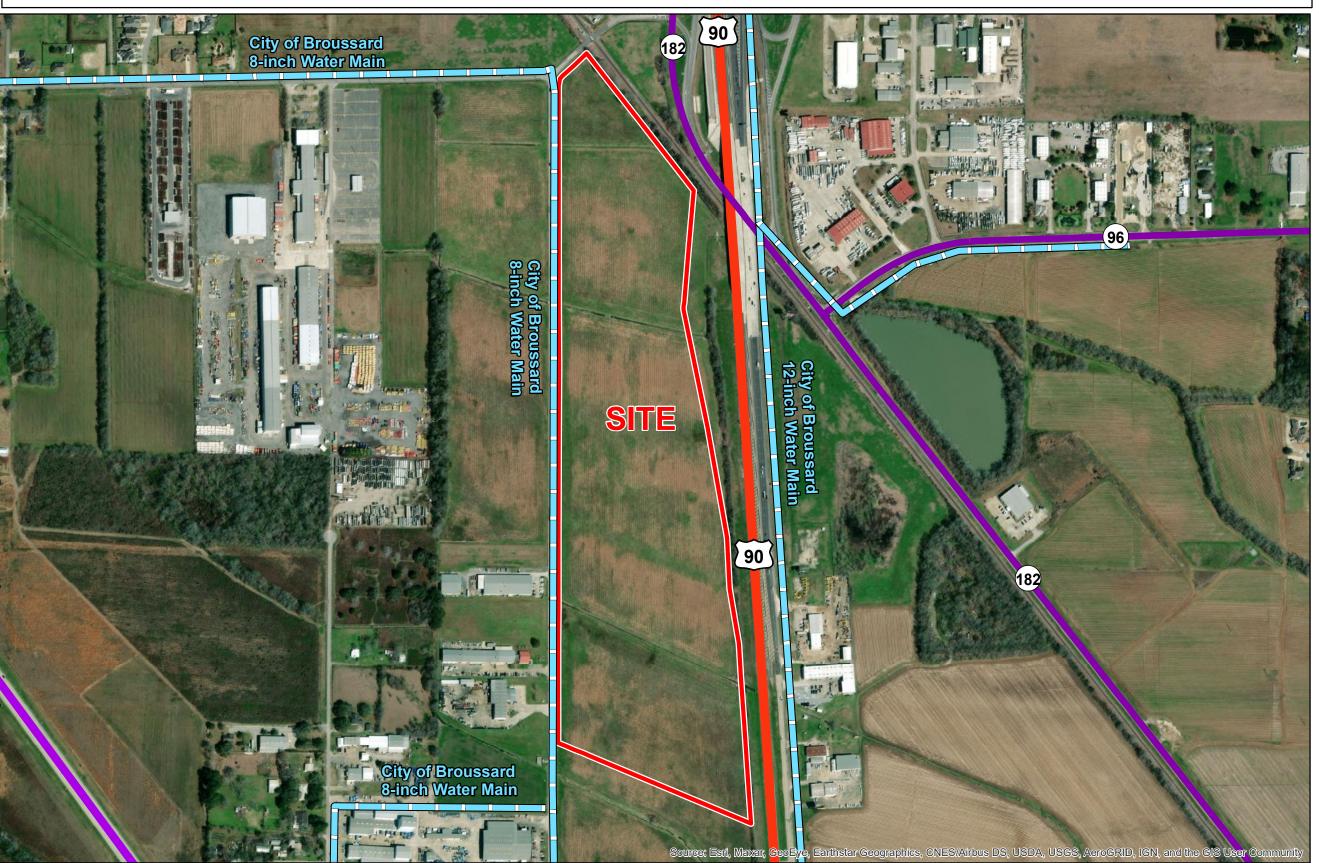

# Exhibit L. Loul's Landing Potable Water Infrastructure Map

## Loul's Landing Potable Water Infrastructure Map

Loul's Landing Lafayette Parish, LA

#### **LEGEND**

- ☐ City of Broussard Potable Water Lines
- Site Boundary (64.80 Ac. ±)

#### **Major Roads**

- US Highway
- 4-Lane State Highway
- Urban State Highway

ONEACADIANA

| Date:           | 6/6/2022 |
|-----------------|----------|
| Project Number: | 214002   |
| Drawn By:       | SEW      |
| Checked By:     | EEB      |

**CSRS** 

Scale 1:6,000

General Notes:

- 1. No attempt has been made by CSRS, Inc. to verify site boundary, title, actual legal ownership, deed restrictions, servitudes, easements, or other burdens on the property, other than that furnished by the client or his representative.

  2. Transportation data from 2013 TIGER datasets via U.S. Census Bureau at ftp://ftp2.census.gov/geo/tiger/TIGER2013.

  3. Utility information from visual inspection and/or the individual utility operators. Exact field location has not been determined by survey. The lines shown are an approximate representation only and may have been offset for depiction purposes.

  4. 2015 aerial imagery from USDA-APFO National Agricultural Inventory Project (NAIP) and may not reflect current ground conditions.