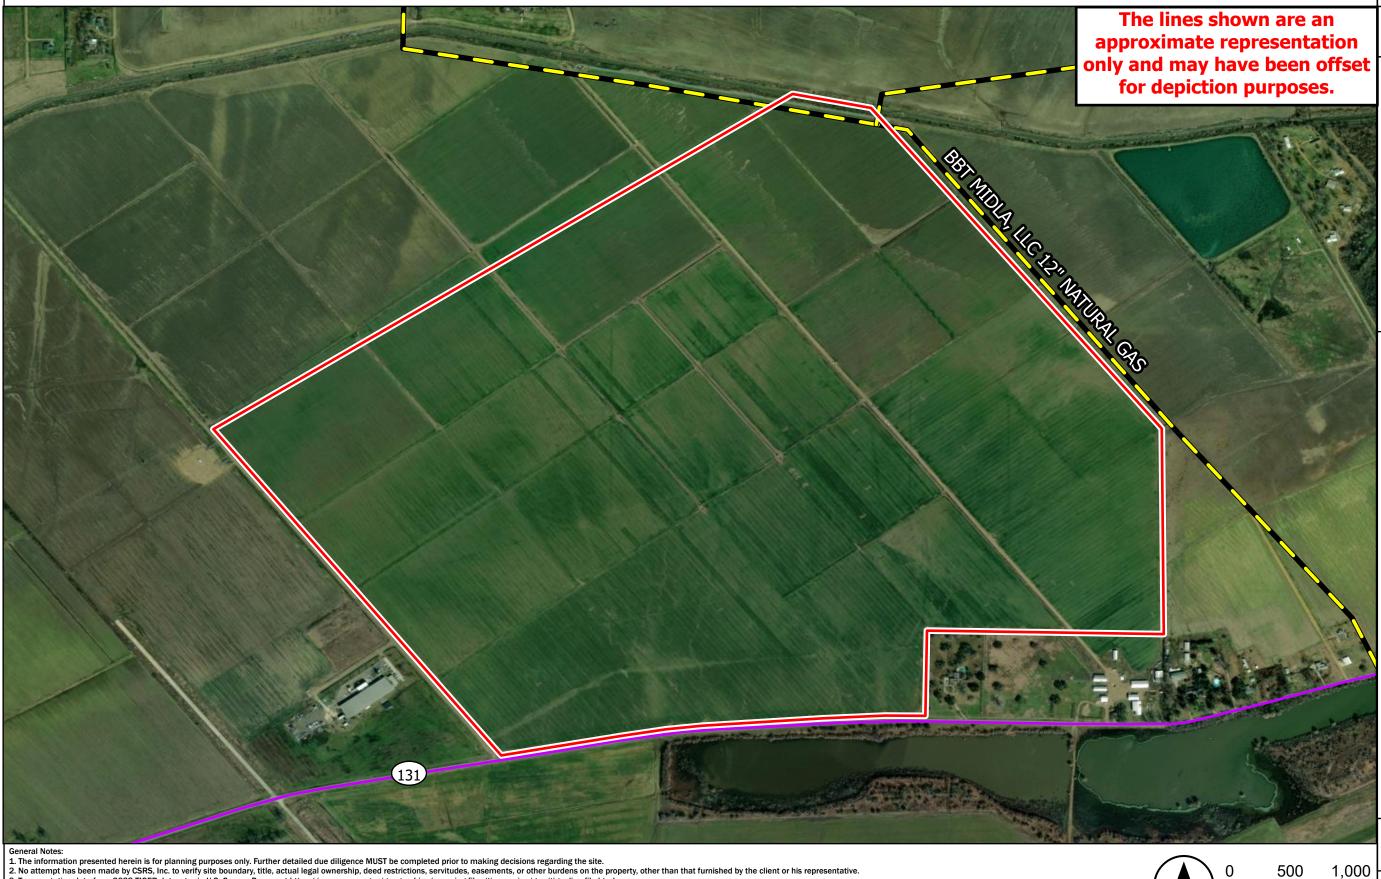

# Exhibit Q: Whitehall Industrial Site Local Product Pipelines Map

CSRS | 8555 United Plaza Blvd., Baton Rouge, LA 70809 | 1.833.523.2526 | www.csrsinc.com

## **Whitehall Industrial Site Local Product Pipelines Map**

1. The information presented herein is for planning purposes only. Further detailed due diligence MUST be completed prior to making decisions regarding the site. 2. No attempt has been made by CSRS, Inc. to verify site boundary, title, actual legal ownership, deed restrictions, servitudes, easements, or other burdens on the property, other than that furnished by the client or his representative. 3. Transportation data from 2023 TIGER datasets via U.S. Census Bureau at https://www.census.gov/geographies/mapping-files/time-series/geo/tiger-line-file.html 4. Aerial imagery is compiled from multiple different sources to create one cohesive image and may not reflect current ground conditions 5. National Pipeline Mapping System (NPMS) data was derived from the NPMS website: https://www.npms.phmsa.dot.gov/.

Site Exhibit for Whitehall Industrial Site Concordia Parish, LA

### Legend

Site Boundary (±519.94 ac.) 

#### **National Pipeline Mapping System**

- NATURAL GAS

#### **Major Road**

----- State Highway

Date: Project Numbe Drawn By: Checked By:

1,000

Feet

7/30/2024 222270 BMS EEB