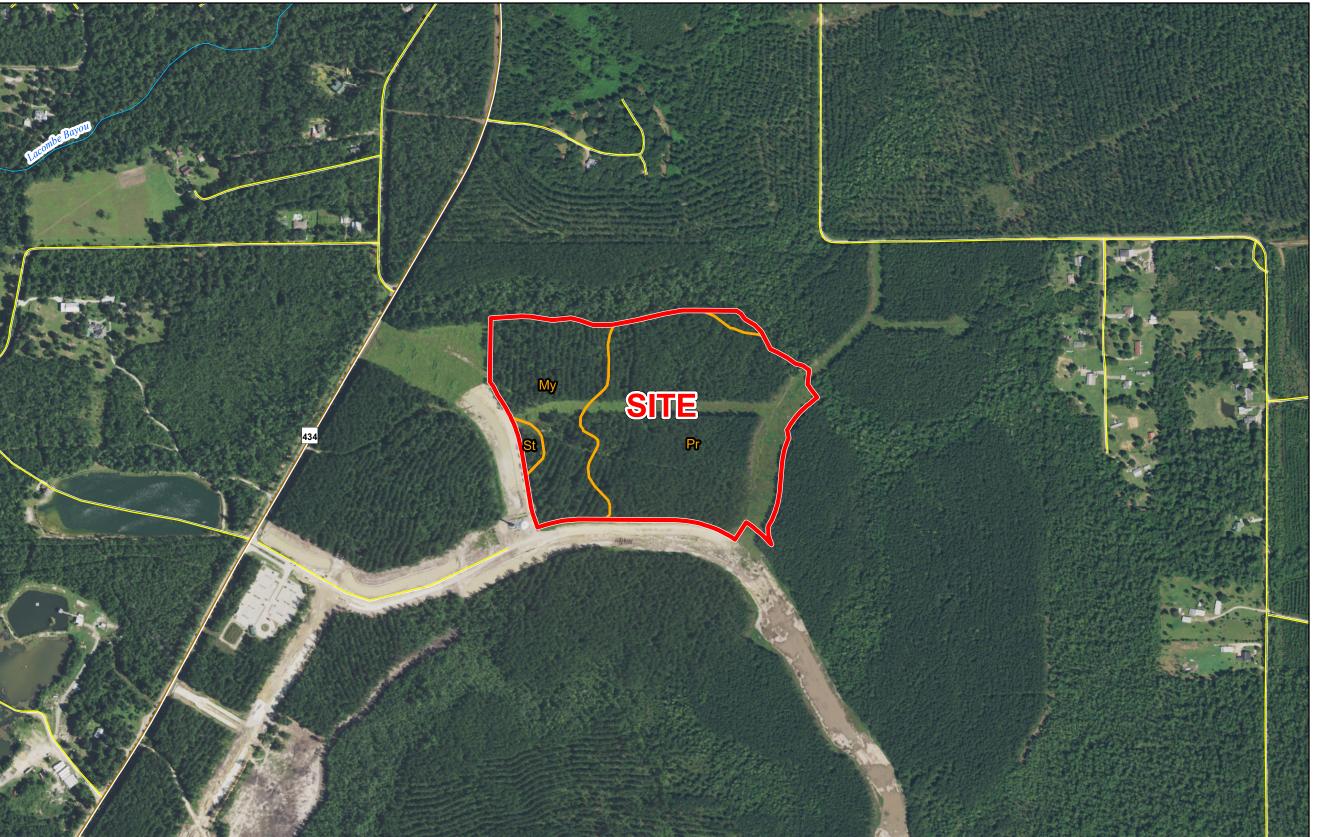

## Exhibit S. Tamanend Business Park West Site Soils Conservation Service Map

## Tamanend Business Park West Site Soils Conservation Service Map

General Notes:

- 1. No attempt has been made by CSRS, Inc. to verify site boundary, title, actual legal ownership, deed restrictions, servitudes, easements, or other burdens on the property, other than that furnished by the client or his representative.

## St. Tammany EDF

LEGEND

- Site Boundary (48.34 Ac. ±)
- See Soil Report for Definitions

## **Existing Roadway**

- Rural State Highway
- Local Roads
- Stream or River

| Date:           | 6/8/2016 |
|-----------------|----------|
| Project Number: | 214094   |
| Drawn By:       | TMK      |
| Checked By:     | JAY      |

Scale 1:7,000