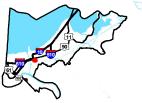

## Exhibit X. CSX Almonaster Site Soils Conservation Service Map

## CSX Almonaster Site Soils Conservation Service Map

SITE

**CSX Almonaster Site** Orleans Parish, LA

**LEGEND** Site Boundary (73.24± ac.)

→ Railroad

Stream

## Soil Type

AT - Aquents, dredged, frequently flooded

An - Aquents, dredged

percent slopes (100%

percent slopes, rarely

Ha - Harahan clay, 0 to 1 . Hydric) Sk - Schriever clay, 0 to 1 flooded (95% Hydric) W - Water

| Date:           | 8/1/2022 |
|-----------------|----------|
| Project Number: | 214094   |
| Drawn By:       | BMS      |
| Checked By:     | EEB      |
|                 |          |

General Notes:

- 1. No attempt has been made by CSRS, Inc. to verify site boundary, title, actual legal ownership, deed restrictions, servitudes, easements, or other burdens on the property, other than that furnished by the client or his representative.

  2. Transportation data from 2013 TIGER datasets via U.S. Census Bureau at ftp://ftp2.census.gov/geo/tiger/TIGER2013.

  3. 2015 aerial imagery from USDA-APFO National Agricultural Inventory Project (NAIP) and may not reflect current ground conditions.

- 4. Soils data from USDA SSURGO website: http://websoilsurvey.sc.egov.usda.gov/App/WebSoilSurvey.aspx.

AT