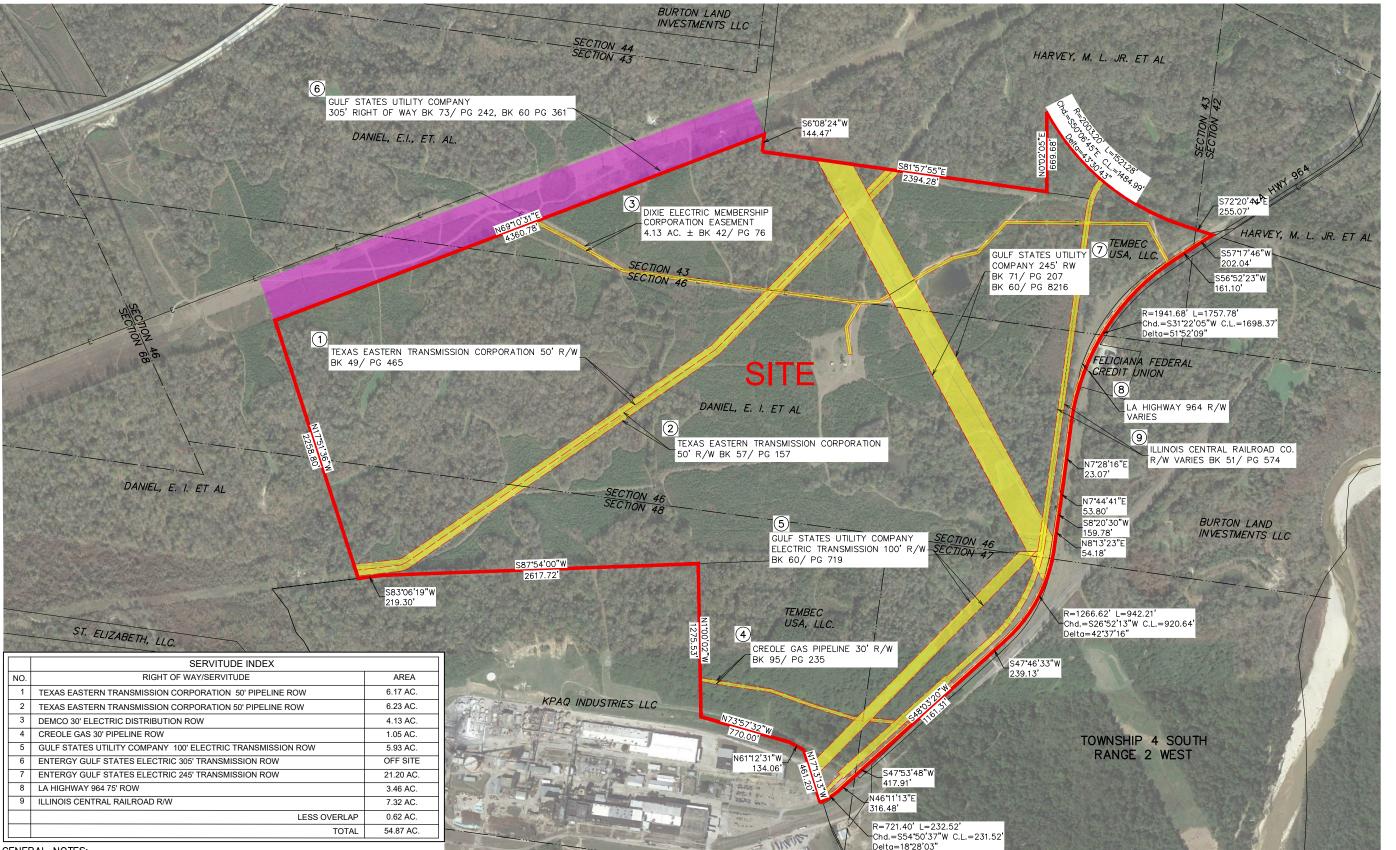

## Exhibit H. West Feliciana Industrial Park Site Property Rights of Way Exhibit

## West Feliciana Industrial Park Site Property Rights of Way Exhibit

1. No attempt has been made by CSRS, Inc. to verify title, actual legal ownership, deed restrictions, servitudes, easements, or other burdens on the property, other than that furnished by the client or his representative.

2. Depicted exhibit based on "PLAT SHOWING A PORTION OF THE CENTERLINE OF THE HIGHWAY 964 ON PAPER MILL TRACT LOCATED IN SECTIONS 42, 43, 46, AND 47 TOWNSHIP 4 SOUTH, RANGE 2 WEST GREENSBURG LAND DISTRICT, WESTFELICIANA PARISH, LOUISIANA FOR R.L. BURTON" by CHARLES F. WILSON, PLS dated AUGUST 21, 2010, "MAP SHOWING RESUBDIVISION OF THE ST. FRANCISVILLE PAPER COMPANY PROPERTY, INTO TRACTS 2,3,4,& THE REMAINING PORTION, LOCATED IN SECTIONS 42, 43, 46, 47, 48, & 49 T4S—R2W, G.L.D., WEST FELICIANA PARISH, LOUISIANA

FOR TEMBEC INC." by ALVIN FAIRBURN, JR., PLS, dated AUGUST 4, 2008, AND legal description as filed in the West Feliciana Parish Clerk of Courts.

3. This is not a property boundary survey and is not intended to meet the Louisiana standards of practice for property boundary surveys. Bearings and distances of tracts were obtained from document referenced above.

4. The coordinate system used is NAD83 Louisiana State Plane South (US feet). Coordinates were derived by overlaying the boundary on a aerial photograph and are within 100' of true location.

5. Rights of Way, Easements, and Servitudes shown hereon have not been verified in the field and any shown are for general locative information only.

**West Feliciana Industrial Park Site** West Feliciana Parish

BRAC

West Feliciana Parish

**LEGEND** 

SITE BOUNDARY (547.31 AC.)

RIGHT OF WAY OR EASEMENT (54.87 AC.)

OFF SITE

## **Property Rights Exhibit**

| Date:           | May 2017    |
|-----------------|-------------|
| Project Number: | 212161      |
| Drawn By:       | AMB/JAY/TMK |
| Checked By:     | JAY         |