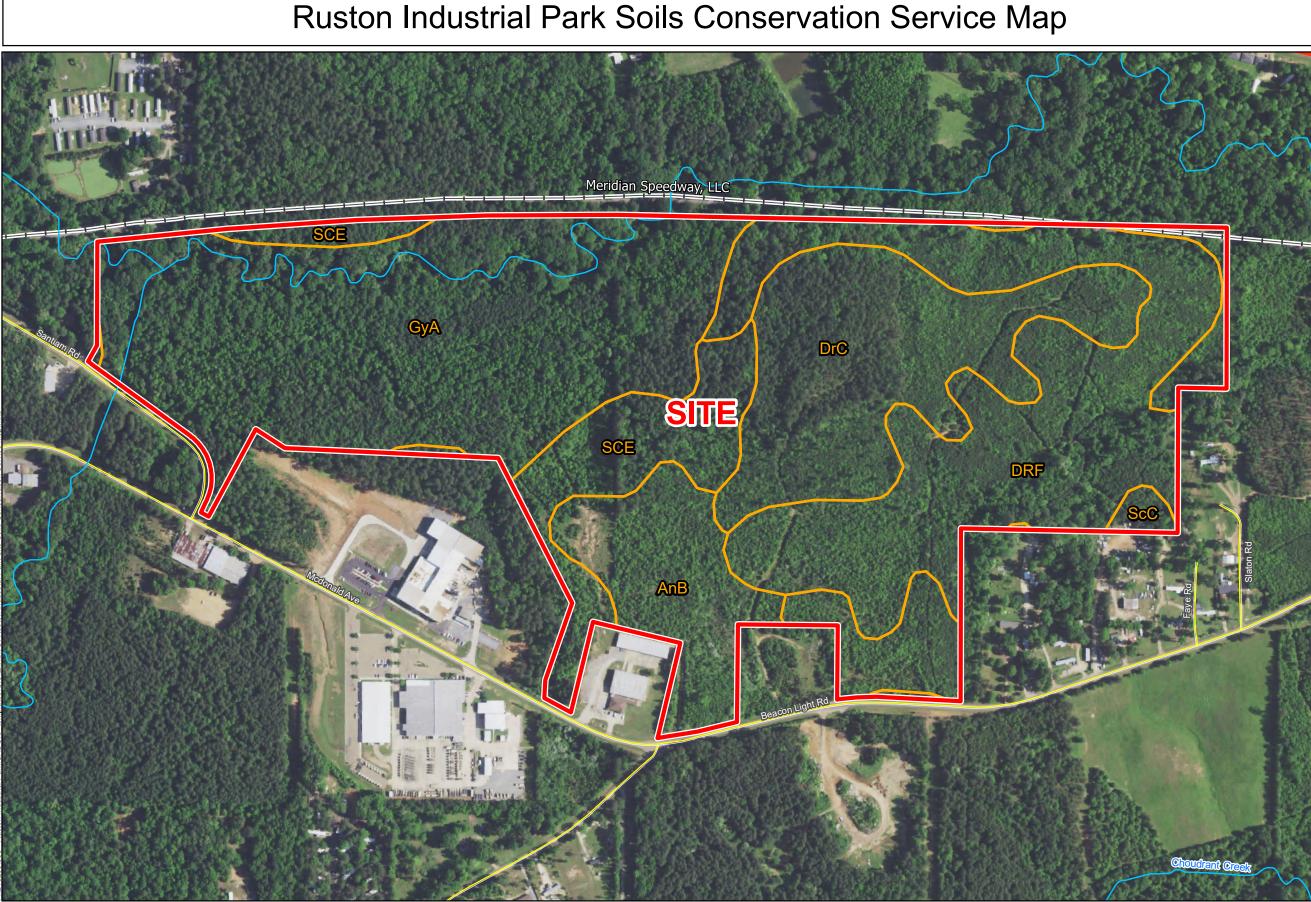

# Exhibit V. Ruston Industrial Park Soils Conservation Service Map

#### General Notes:

- No attempt has been made by CSRS, Inc. to verify site boundary, title, actual legal ownership, deed restrictions, servitudes, easements, or other burdens on the property, other than that furnished by the client or his representative.
   Transportation data from 2013 TIGER datasets via U.S. Census Bureau at ftp://ftp2.census.gov/geo/tiger/TIGER2013.
   Soils data from USDA SSURGO website: http://websoilsurvey.sc.egov.usda.gov/App/WebSoilSurvey.aspx.
   2015 aerial imagery from USDA-APFO National Agricultural Inventory Project (NAIP) and may not reflect current ground conditions.

## Soil Type

- AnB Angie very fine sandy loam, 1 to 3 percent slopes
- DRF Darley-Sacul association, 12 to 30 percent slopes
- DrC Darley gravelly fine sandy loam, 1 to 5 percent slopes
- GyA Guyton-Ouachita silt loams, frequently flooded
- SCE Sacul very find sandy loam, 5 to 12 percent slopes
- ScC Sacul very fine sandy loam, 1 to 5 percent slopes

### **Existing Roadway**

- US Highway
- Local Roads
- -+ Railroad
- Stream or River

IMAGINE SHAPE DELIVER