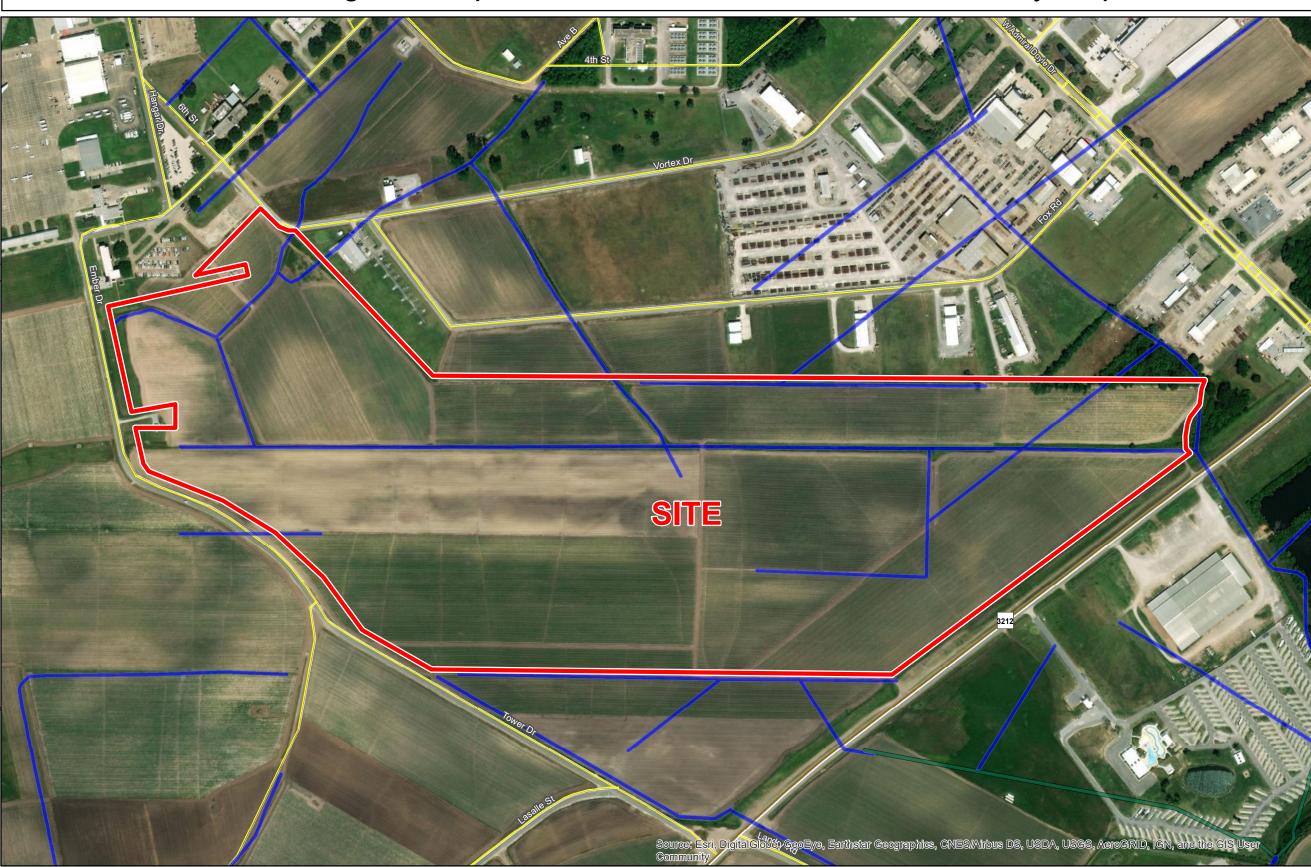

# Exhibit Y. Acadiana Regional Airport P4 Site National Wetlands Inventory Map

## Acadiana Regional Airport P4 Site National Wetlands Inventory Map

### Acadiana Regional Airport P4 Site . Iberia Parish, LA

#### General Notes:

- No attempt has been made by CSRS, Inc. to verify site boundary, title, actual legal ownership, deed restrictions, servitudes, easements, or other burdens on the property, other than that furnished by the client or his representative.
  Transportation data from 2013 TIGER datasets via U.S. Census Bureau at ftp://ftp2.census.gov/geo/tiger/TIGER2013.
  National Wetlands Inventory (NWI) data current as of May 2016 as downloaded from http://www.fws.gov/wetlands/Downloads/State/LA\_wetlands.zip.
  2015 aerial imagery from USDA-APFO National Agricultural Inventory Project (NAIP) and may not reflect current ground conditions.