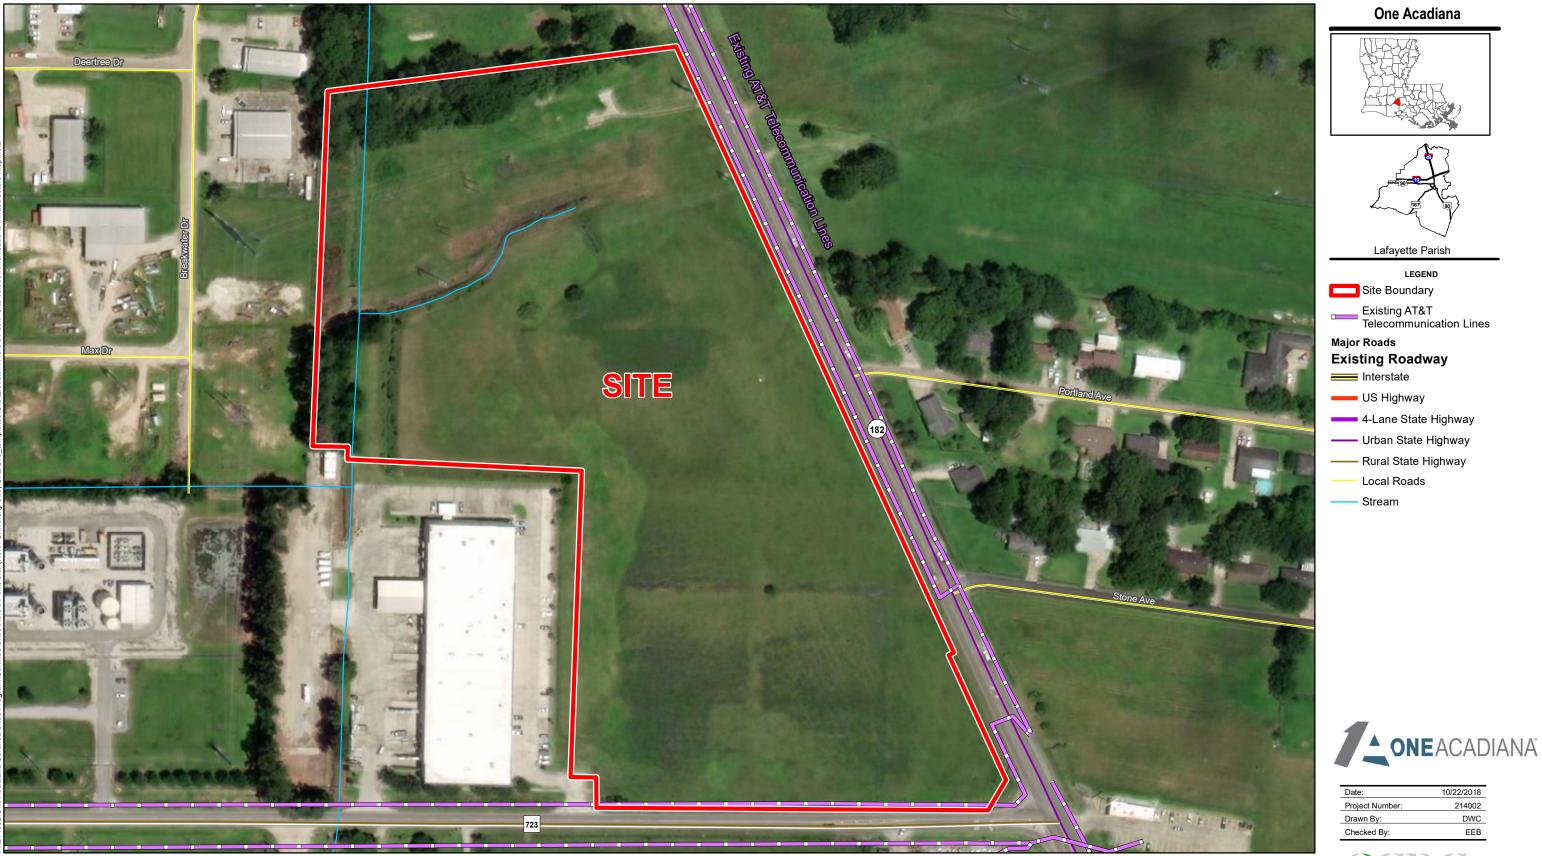

# Exhibit P. Hero's Point Site Telecommunications Infrastructure Map

## Hero's Point Site Telecommunications Infrastructure Map

### General Notes:

No attempt has been made by CSRS, Inc. to verify site boundary, title, actual legal ownership, deed restrictions, servitudes, easements, or other burdens on the property, other than that furnished by the client or his representative.
Transportation data from 2013 TIGER datasets via U.S. Census Bureau at ftp://ftp2.census.gov/geo/tiger/TIGER2013.
Utility information from visual inspection and/or the individual utility operators. Exact field location has not been determined by survey. The lines shown are an approximate representation only and may have been offset for depiction purposes.
2015 aerial imagery from USDA-APFO National Agricultural Inventory Project (NAIP) and may not reflect current ground conditions.