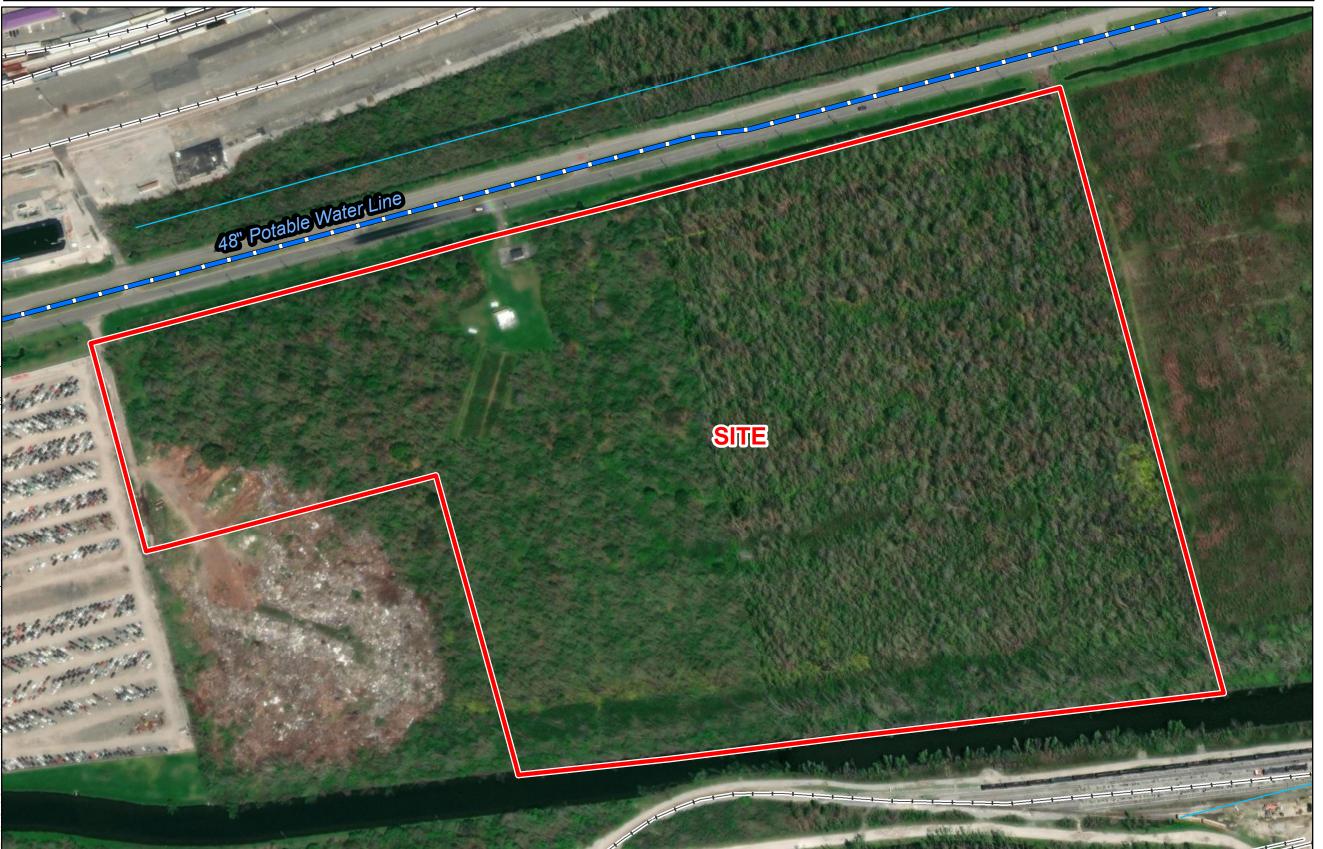

# Exhibit L. CSX Almonaster Site Potable Water Infrastructure Map

# **CSX Almonaster Site Potable Water Infrastructure Map**

CSX Almonaster Site Orleans Parish, LA

## **LEGEND**

- Site Boundary (73.24± ac.)
  48in Sewerage & Water
- Board of New Orleans Potable Water Line
- Stream
- → Railroad

| 1/19/2023 |
|-----------|
| 214094    |
| BMS       |
| EEB       |
|           |

Scale 1:3,000

### General Notes:

- 1. No attempt has been made by CSRS, Inc. to verify site boundary, title, actual legal ownership, deed restrictions, servitudes, easements, or other burdens on the property, other than that furnished by the client or his representative.
- 2. Transportation data from 2013 TIGER datasets via U.S. Census Bureau at ftp://ftp2.census.gov/geo/tiger/TIGER2013.
- 3. Utility information from visual inspection and/or the individual utility operators. Exact field location has not been determined by survey. The lines shown are an approximate representation only and may have been offset for depiction purposes.
- 4. 2015 aerial imagery from USDA-APFO National Agricultural Inventory Project (NAIP) and may not reflect current ground conditions.