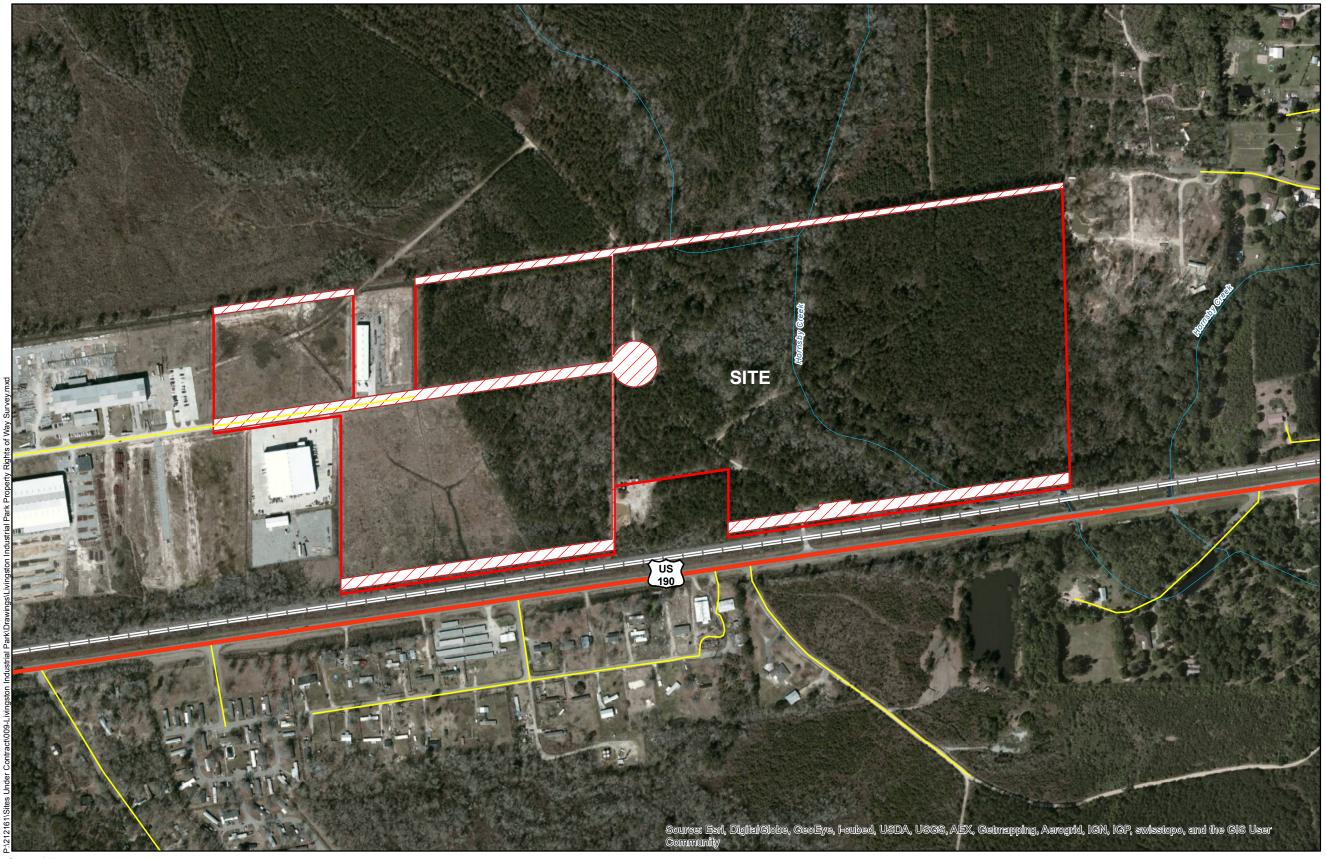

## Exhibit J. Livingston Industrial Park Property Rights of Way Survey

- 1. No attempt has been made by CSRS, Inc. to verify title, actual legal ownership, deed restrictions, servitudes, easements, or other burdens on the property, other than that furnished by the client or his representative.

- Roads and port data obtained from Louisiana GIS Digital Map May 2007 Compilation DVD set.
  Railroad data obtained from 2013 TIGER datasets via U.S. Census Bureau at ftp://ftp2.census.gov/geo/tiger/TIGER2013.
  Depicted Encumbered Area includes Right of Ways. Leased Land (expires 2/29/2016), and Servitudes with a total area of approximately 8.35 Acres.

Site Exhibit for **Livingston Industrial Park** Livingston Parish, LA

Site Boundary (94.31 Ac. ±)

Encumbered Area (8.35 Ac. ±)

US Highway

Local Road → Railroad

Waterway

Source: GIS features aquired from public domain state and federal data sources (LDOTD, GNIS, LOSCO, US Census Bureau).

| Date:           | 12/9/2013     |
|-----------------|---------------|
| Project Number: | 212161.20.009 |
| Drawn By:       | MMS           |
| Checked By:     | TMG           |

Scale 1:5,000

0.0375 0.075 Miles