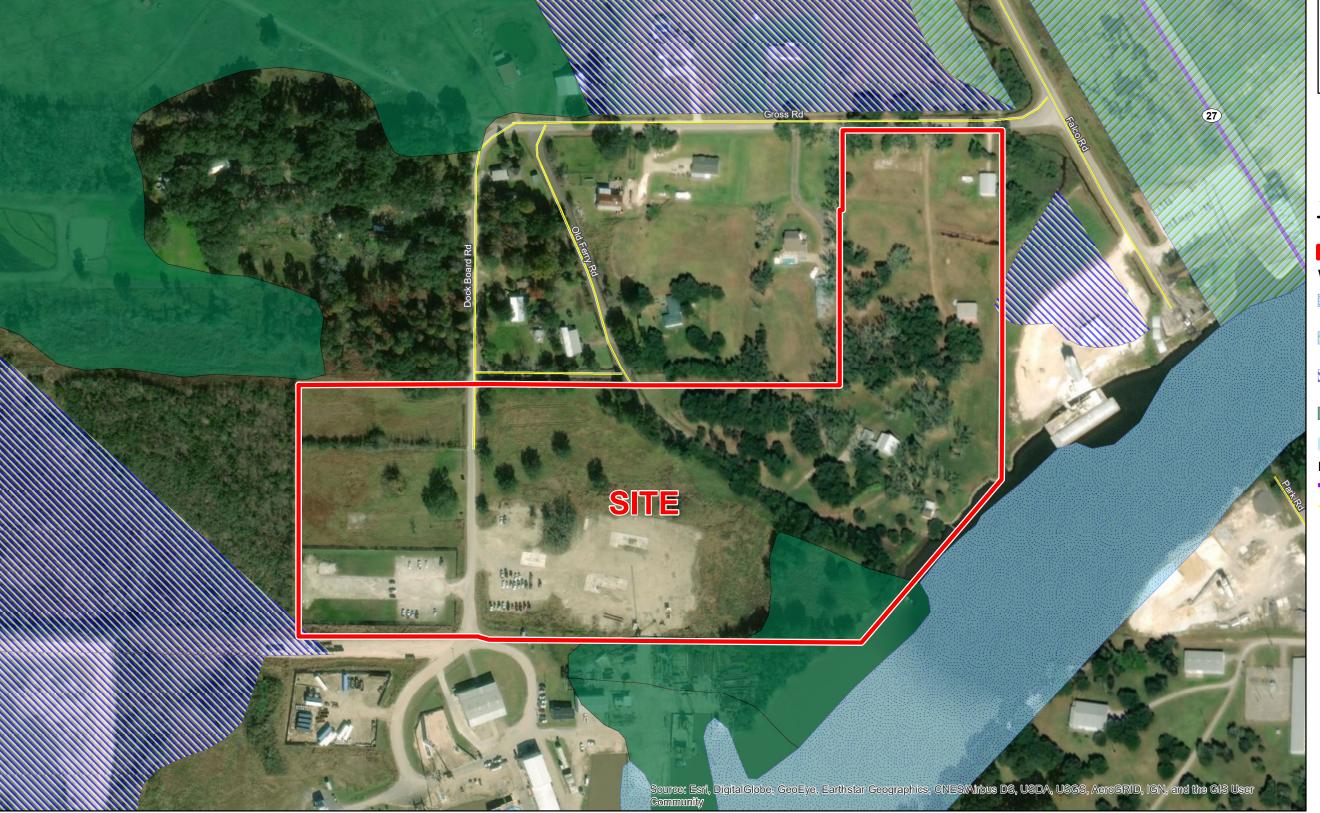

## Exhibit Y. West Calcasieu Port Site National Wetlands Inventory Map

## West Calcasieu Port Site National Wetlands Inventory Map

**West Calcasieu Port Site** Calcasieu Parish, LA

Calcasieu Parish **LEGEND** 

Site Boundary

**Wetland Type** 

- **Estuarine and Marine** Deepwater
- **Estuarine and Marine** Wetland
- Freshwater Emergent Wetland
- Freshwater Forested/Shrub Wetland
  - **Freshwater Pond**

**Existing Roadway** 

- 4-Lane State Highway
- **Local Roads**

- 1. No attempt has been made by CSRS, Inc. to verify site boundary, title, actual legal ownership, deed restrictions, servitudes, easements, or other burdens on the property, other than that furnished by the client or his representative. 2. Transportation data from 2013 TIGER datasets via U.S. Census Bureau at ftp://ftp2.census.gov/geo/tiger/TIGER2013. 3. National Wetlands Inventory (NWI) data current as of May 2016 as downloaded from http://www.fws.gov/wetlands/Downloads/State/LA\_wetlands.zip. 4. 2015 aerial imagery from USDA-APFO National Agricultural Inventory Project (NAIP) and may not reflect current ground conditions.