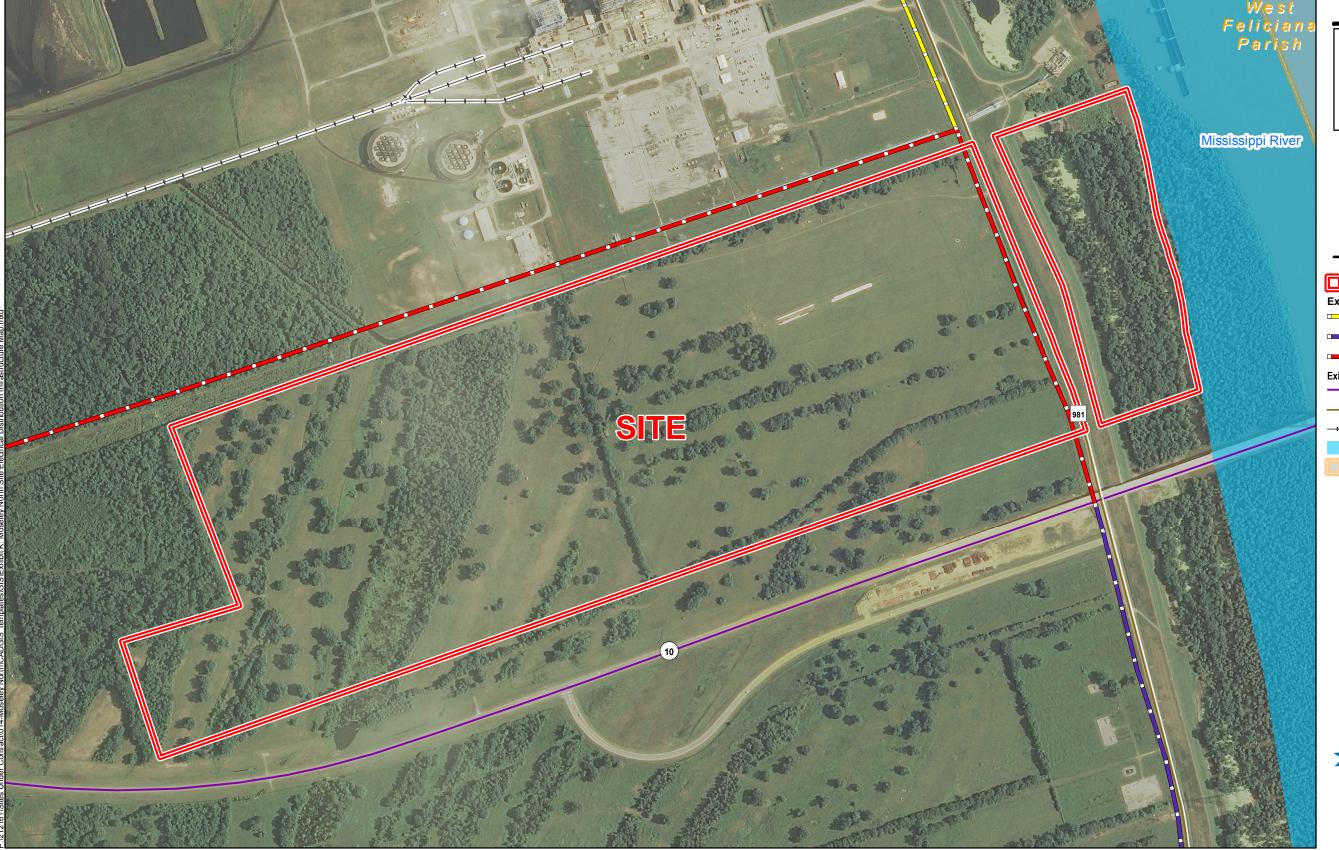

## Exhibit K. Moseley North Site Electrical Distribution Infrastructure Map

General Notes:

- 1. No attempt has been made by CSRS, Inc. to verify site boundary, title, actual legal ownership, deed restrictions, servitudes, easements, or other burdens on the property, other than that furnished by the client or his representative.
- 2. Transportation data from 2013 TIGER datasets via U.S. Census Bureau at ftp://ftp2.census.gov/geo/tiger/TIGER2013.

  3. Utility information from visual inspection and/or the individual utility operators. Exact field location has not been determined by survey. The lines shown are an approximate representation only and may have been offset for depiction purposes.

  4. 2013 aerial imagery from USDA-APFO National Agricultural Inventory Project (NAIP) and may not reflect current ground conditions.

**Existing Electric Distribution** 

Pointe Coupee Parish

## LEGEND

Site Boundary (304.24 Acres +/-)

## **Existing Electric**

- Entergy:Three Phase
- PCEMC:Single Phase
- PCEMC:Three Phase

## **Existing Roadway**

- Urban State Highway
- Rural State Highway
- → Railroad
- Waterbody
- Parish Boundary

| Date:           | 8/10/2015     |
|-----------------|---------------|
| Project Number: | 212161.20.014 |
| Drawn By:       | MAT           |
| Checked By:     | TMG           |

Scale 1:7,500