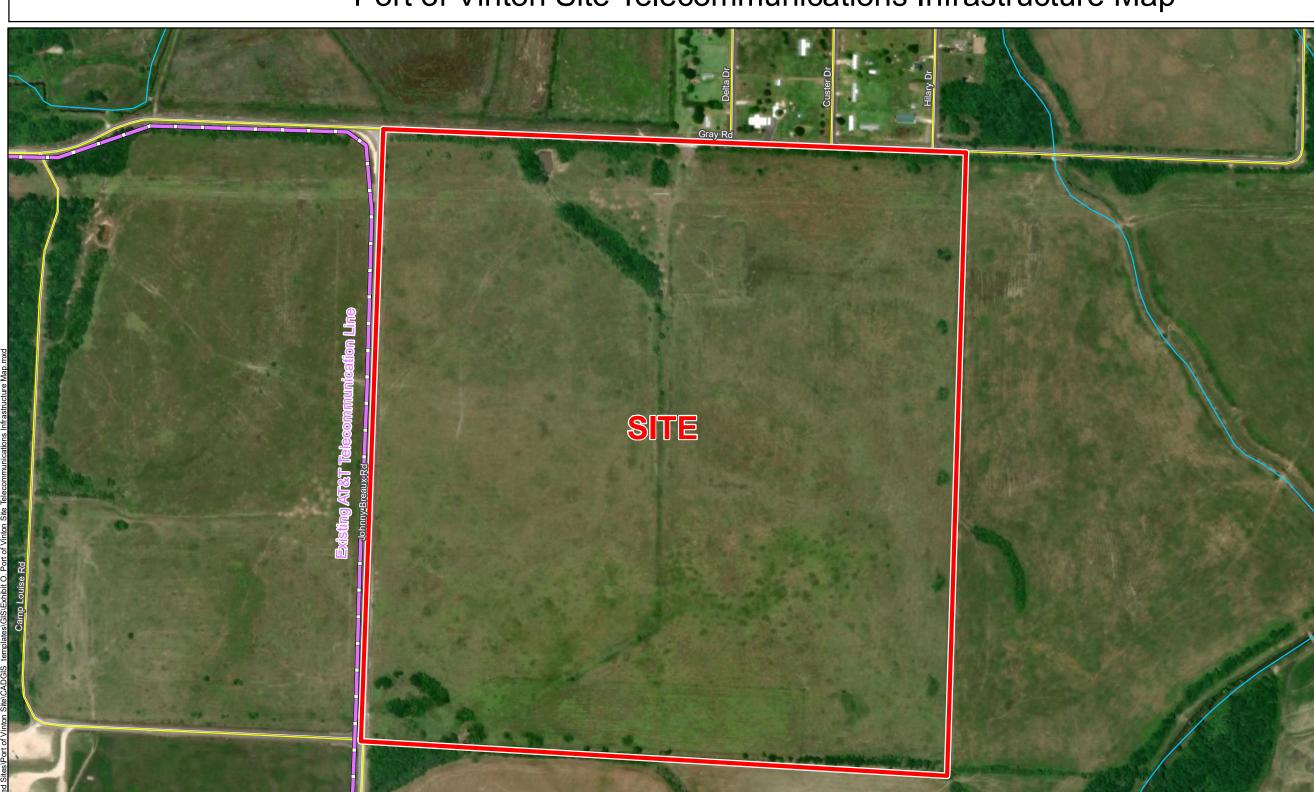

# Exhibit P. Port of Vinton Site Telecommunications Infrastructure Map

## Port of Vinton Site Telecommunications Infrastructure Map

- 1. No attempt has been made by CSRS, Inc. to verify site boundary, title, actual legal ownership, deed restrictions, servitudes, easements, or other burdens on the property, other than that furnished by the client or his representative.

  2. Transportation data from 2013 TIGER datasets via U.S. Census Bureau at ftp://ftp2.census.gov/geo/tiger/TIGER2013.

  3. Utility information from visual inspection and/or the individual utility operators. Exact field location has not been determined by survey. The lines shown are an approximate representation only and may have been offset for depiction purposes.

  4. 2015 aerial imagery from USDA-APFO National Agricultural Inventory Project (NAIP) and may not reflect current ground conditions.

#### LEGEND

- Site Boundary
- Existing AT&T Telecommunications Line
- Local Roads
- Stream

| Date:           | 8/29/2018 |
|-----------------|-----------|
| Project Number: | 214135    |
| Drawn By:       | DWC       |
| Checked By:     | TMK       |