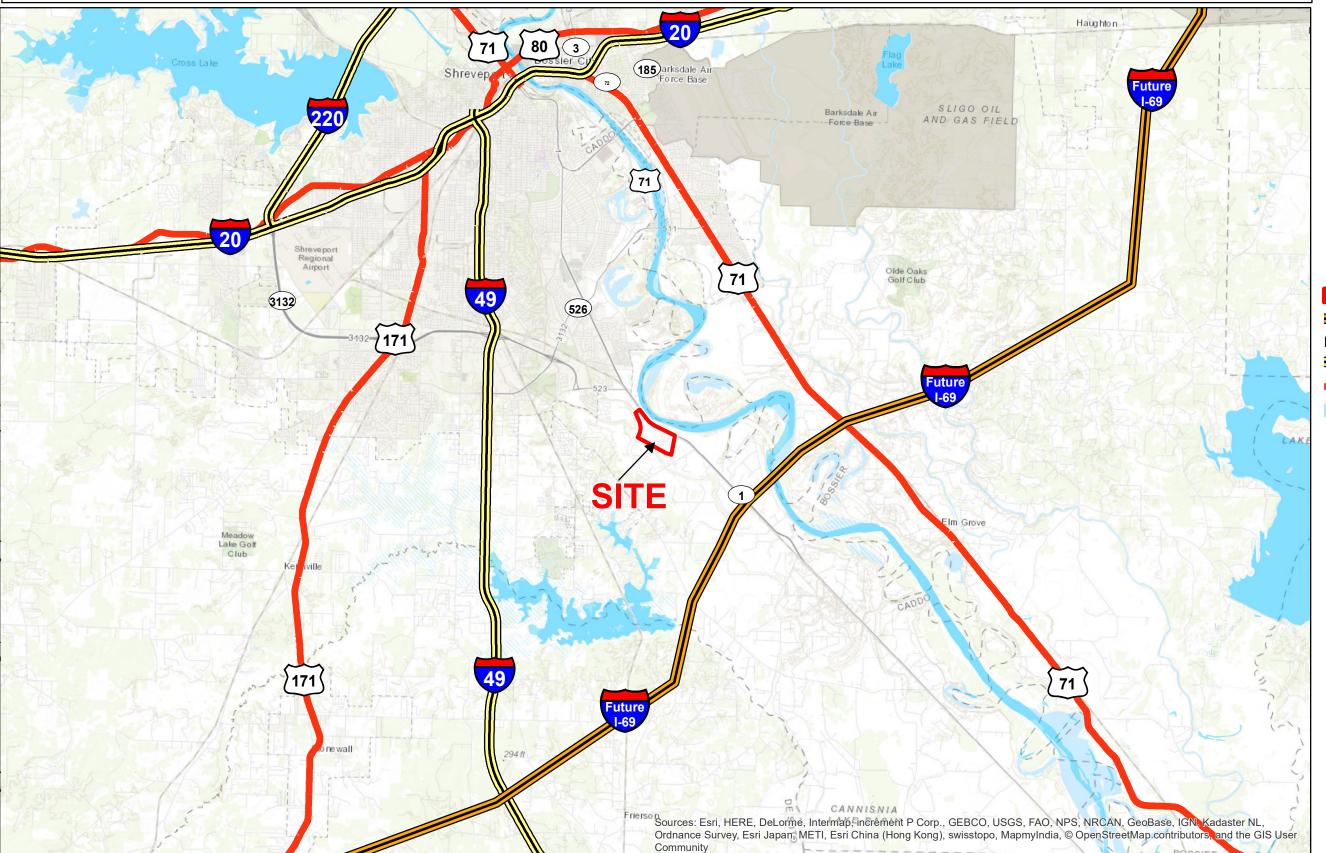

# Highway 1 Leonard Road Site Roadway Transportation Infrastructure Wide Map

## Highway 1 Leonard Road Site Roadway Transportation Infrastructure Wide Map

General Notes:

1. No attempt has been made by CSRS, Inc. to verify site boundary, title, actual legal ownership, deed restrictions, servitudes, easements, or other burdens on the property, other than that furnished by the client or his representative.

2. Transportation data from 2013 TIGER datasets via U.S. Census Bureau at ftp://ftp2.census.gov/geo/tiger/TIGER2013.

3. 2015 aerial imagery from ESRI Online Basemaps and may not reflect current ground conditions.

### NLEP

LEGEND

Caddo Parish

Site Boundary

**■** Future I-69 Corridor

#### **Existing Roadway**

Interstate

US Highway

Waterbody

| Date:           | 9/9/2020 |
|-----------------|----------|
| Project Number: | 216269   |
| Drawn By:       | SEW      |
| Checked By:     | EEB      |