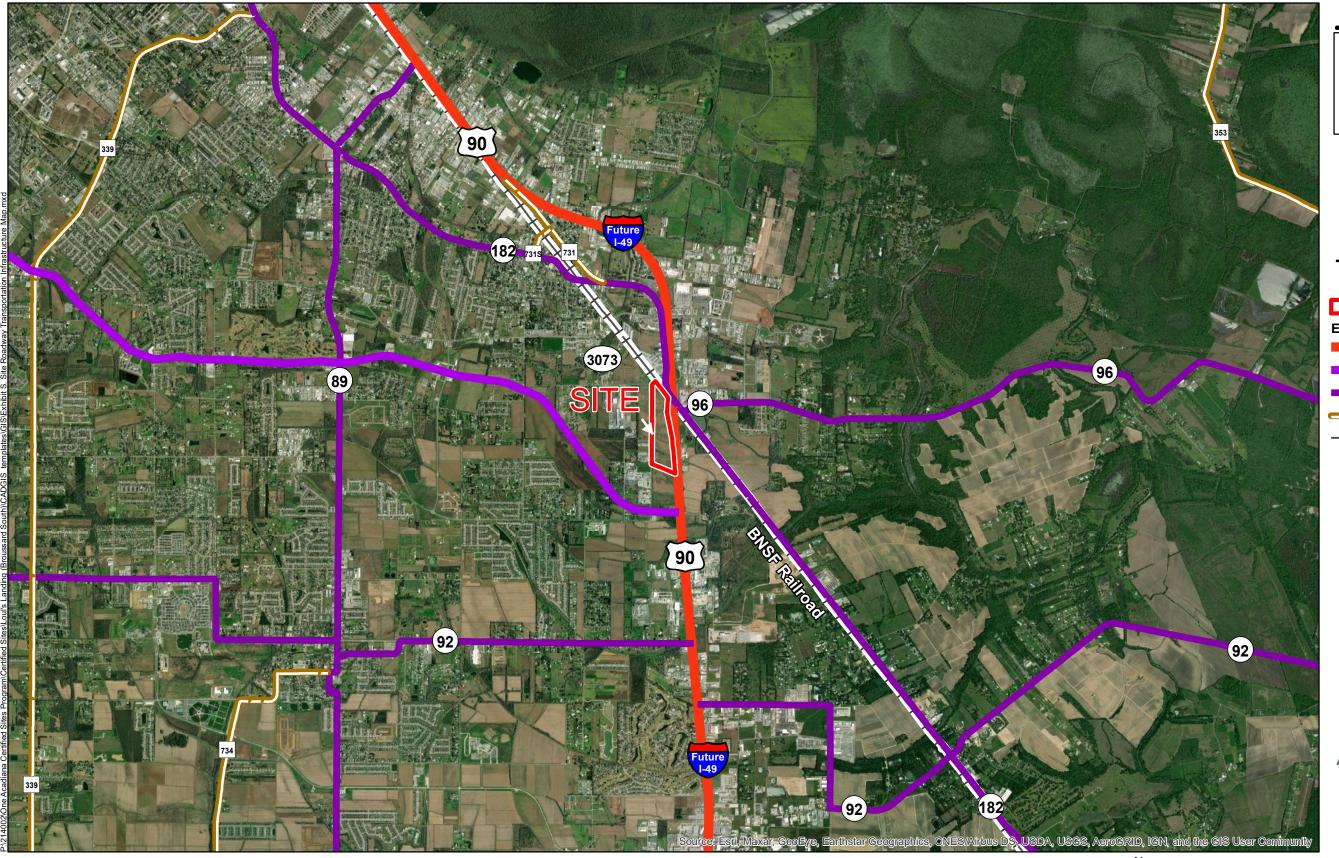

## Exhibit S. Loul's Landing Roadway Transportation Infrastructure Map

## Loul's Landing Roadway Transportation Infrastructure Map

Loul's Landing Lafayette Parish, LA

Lafayette Parish

## **LEGEND**

Site Boundary (64.80 Ac. ±)

## **Existing Roadway**

- US Highway
- 4-Lane State Highway
- Urban State Highway
- Rural State Highway
- → Railroad

| Date:           | 6/6/2022 |
|-----------------|----------|
| Project Number: | 214002   |
| Drawn By:       | SEW      |
| Checked By:     | EEB      |
|                 |          |