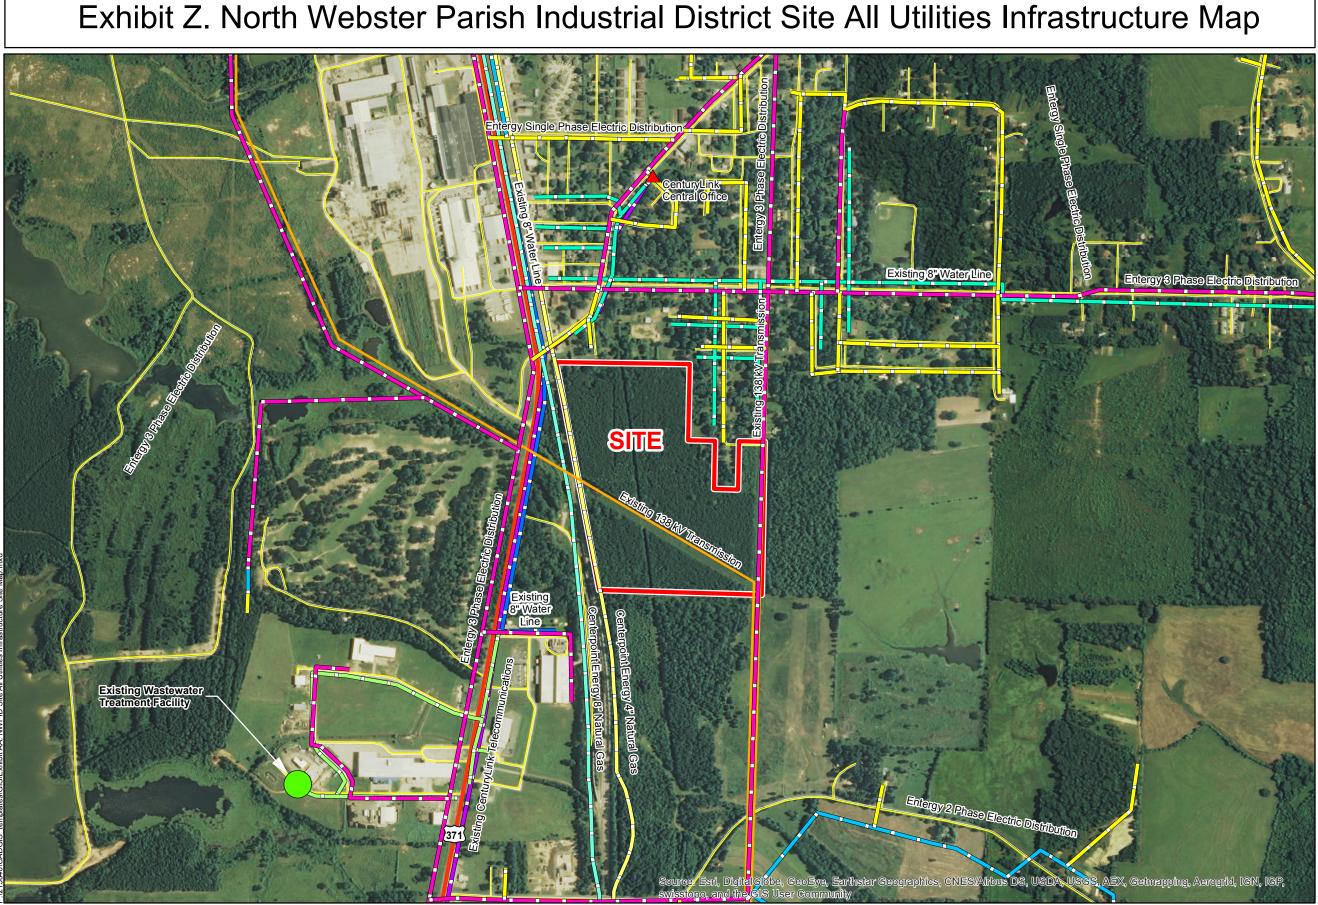

## All Utilities Map NWPID Site Webster Parish, LA

NWPID

| Webster Parish                                                        |  |  |  |  |
|-----------------------------------------------------------------------|--|--|--|--|
| Legend                                                                |  |  |  |  |
| Site Boundary<br>(61.33 Acres +/-)                                    |  |  |  |  |
| Existing                                                              |  |  |  |  |
| Telecommunications                                                    |  |  |  |  |
| Telecom Central Office                                                |  |  |  |  |
| Existing North Webster<br>Parish Industrial District<br>Sewer Line    |  |  |  |  |
| Existing Town of Cullen<br>8" Water Line                              |  |  |  |  |
| Existing North Webster<br>Parish Industrial District<br>8" Water Line |  |  |  |  |
| Existing Electric<br>Transmission<br>138 kV                           |  |  |  |  |
| Natural Gas Distribution<br>—— 4" Gas Line                            |  |  |  |  |
| 8" Gas Line                                                           |  |  |  |  |
| Existing Entergy<br>Electric Distribution<br>Single Phase             |  |  |  |  |
| 2 Phase                                                               |  |  |  |  |
| 3 Phase                                                               |  |  |  |  |
| Existing Roadway<br>US Highway                                        |  |  |  |  |
| Local Roads                                                           |  |  |  |  |
|                                                                       |  |  |  |  |
| H                                                                     |  |  |  |  |
| NORTH WEBSTER PARISH<br>INDUSTRIAL DISTRICT                           |  |  |  |  |
| Date: 10/26/2015                                                      |  |  |  |  |
| Project Number: 215040                                                |  |  |  |  |
| Drawn By: AMB                                                         |  |  |  |  |
| Checked By: JAY                                                       |  |  |  |  |
| CSRS<br>IMAGINE SHAPE DELIVER                                         |  |  |  |  |
|                                                                       |  |  |  |  |