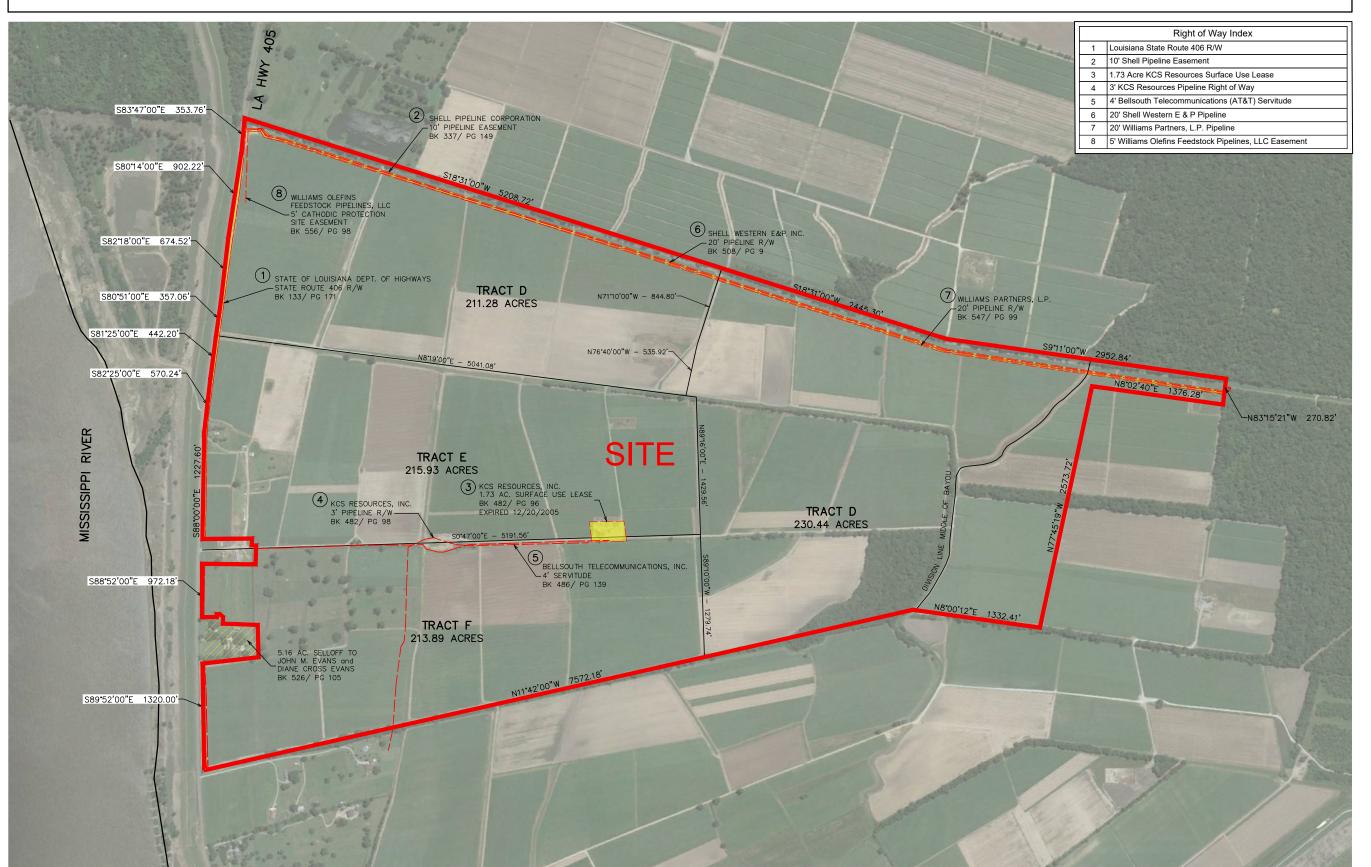

## Exhibit F. Claiborne Site Property Rights Exhibit

**CSRS** 

6767 Perkins Road Suite 200 Baton Rouge, LA 70 Telephone: 225 769-0546 Fax: 225 767-0060

## Claiborne Site Iberville Parish, LA

BRAC

|   |      |             | Revisions: |
|---|------|-------------|------------|
| # | Date | Description |            |
|   |      |             |            |
|   |      |             |            |
|   |      |             |            |
|   |      |             |            |
|   |      |             | Key Plan:  |

LEGEND

SITE BOUNDARY 935.59 AC. LESS 8.66 AC. (926.93 AC. ±) R/W, EASEMENTS, & SERVITUDES (19.25 AC. ±)

Sheet T

## Property Rights Exhibit

| Date:           | January 25, 2016 |
|-----------------|------------------|
| Project Number: | 212161           |
| Drawn By:       | JAY              |
| Checked By:     | JAY              |
| Sheet:          |                  |

## GENERAL NOTES:

- No attempt has been made by CSRS, Inc. to verify title, actual legal ownership, deed restrictions, servitudes, easements, or other burdens on the property, other than that furnished by the client or his representative.

  Depicted exhibit based on a plan showing the subdivision of the front portion of Claiborne Plantation in Iberville Parish and Chatham Plantation is Ascension Parish, made by Frank H. Waddill, Civil Engineer, dated November 25, 1923
  This is not a property boundary survey and is not intended to meet the Louisiana standards of practice for property boundary surveys. Bearings and distances of tracts were obtained from document referenced above.
- The coordinate system used is NAD83 Louisiana State Plane South (US feet). Coordinates were derived by overlaying the boundary on an aerial photograph and are within 100' of true location.
- Rights of Way, Edsements, and Servitudes shown hereon have not been verified in the field and any shown are for general locative information only.