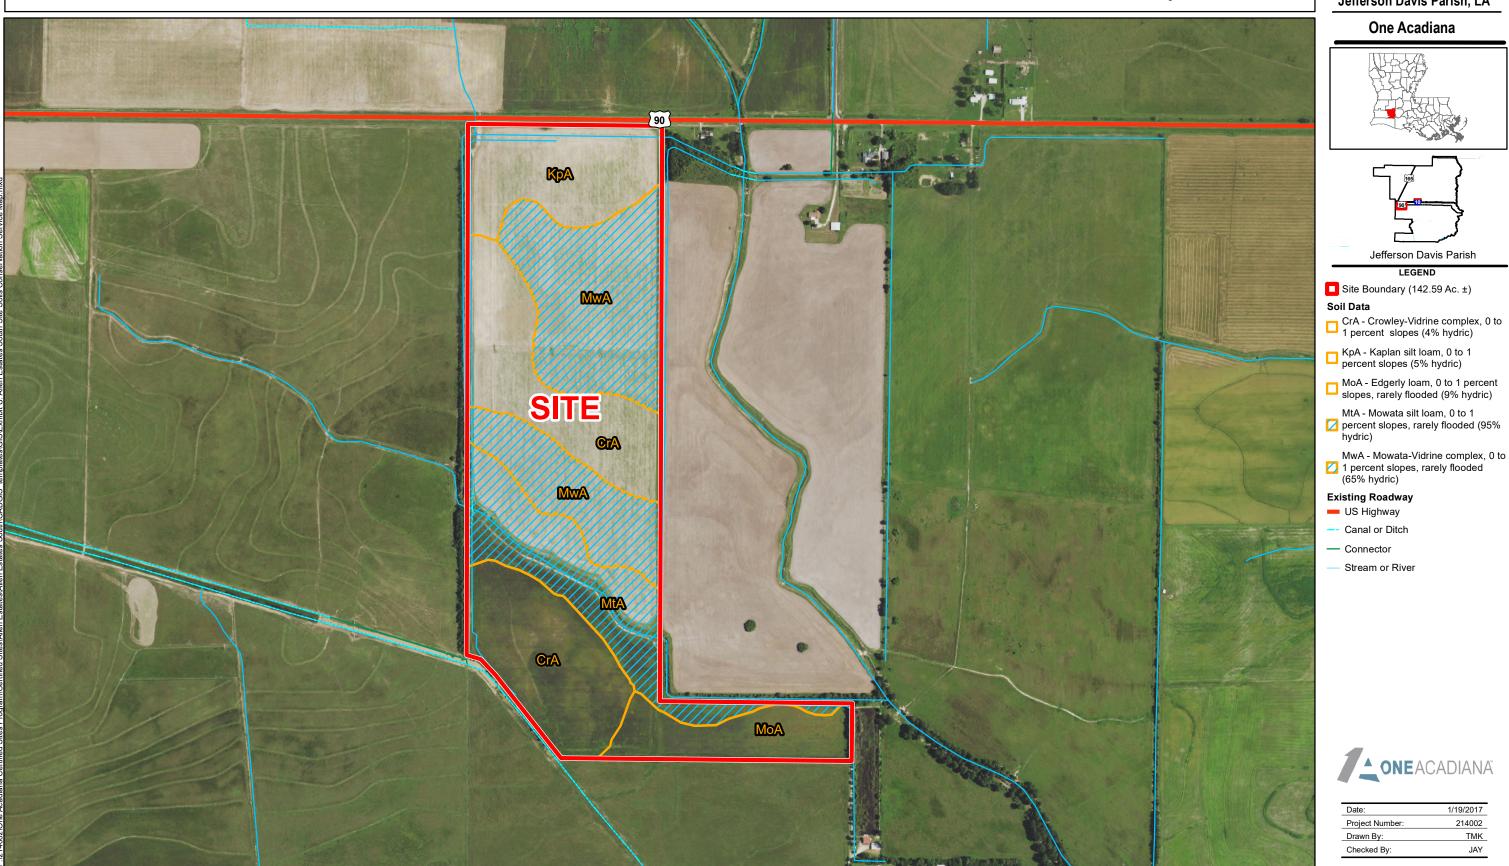

## Exhibit T. T.O. Allen Industrial Park South Soils Conservation Service Map

# T.O. Allen Industrial Park South Soils Conservation Service Map

|       |     | Scale | 1:8,000 |
|-------|-----|-------|---------|
| <br>0 | 425 |       | 850     |
|       |     |       | Fee     |

## NRCS Soils Map Allen Estates South Site Jefferson Davis Parish, LA

| Date:           | 1/19/2017 |  |
|-----------------|-----------|--|
| Project Number: | 214002    |  |
| Drawn By:       | ТМК       |  |
| Checked By:     | JAY       |  |