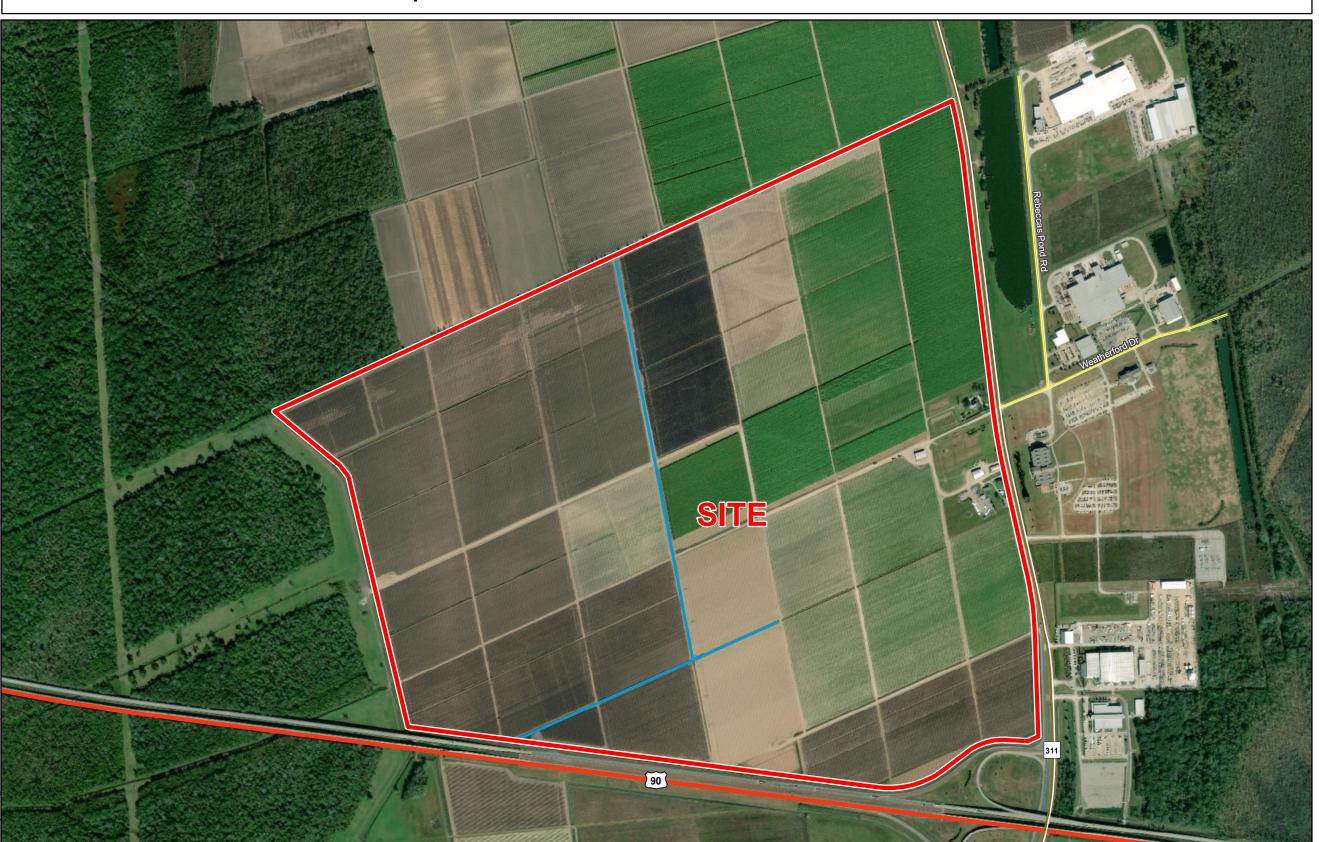

## Rebecca Development Park North Wetlands & Cultural Encumbrances

**Rebecca Development Park North** Terrebonne Parish, LA

## SLEC

LEGEND

Site Boundary

Other Waters of the U.S. (6.65 Ac.±)

**Major Roads** 

US Highway

- Rural State Highway

Local Roads

Site Details Appx. Site Size:

Scale 1:11,000

709.95 Ac. : 0.00 Ac. : 0.00 Ac. :

| Date:           | 6/20/2019 |
|-----------------|-----------|
| Project Number: | 213151    |
| Drawn By:       | DWC       |
| Checked By:     | EEB       |

## General Notes:

- 1. No attempt has been made by CSRS, Inc. to verify site boundary, title, actual legal ownership, deed restrictions, servitudes, easements, or other burdens on the property, other than that furnished by the client or his representative.
- Transportation data from 2013 TIGER datasets via U.S. Census Bureau at ftp://ftp2.census.gov/geo/figer/TIGER2013.
  2015 aerial imagery from USDA-APFO National Agricultural Inventory Project (NAIP) and may not reflect current ground conditions.
  Wetlands data provided by Morris P Herbert, Inc. based on Wetland Delineation Report conducted January, 2019.
- 5. Negative cultrual area findings based on a Phase I Cultural Resources Survey For the Rebecca Plantation Development in Terrebonne Parish, Louisiana by TerraXplorations, Inc dated February 2019.