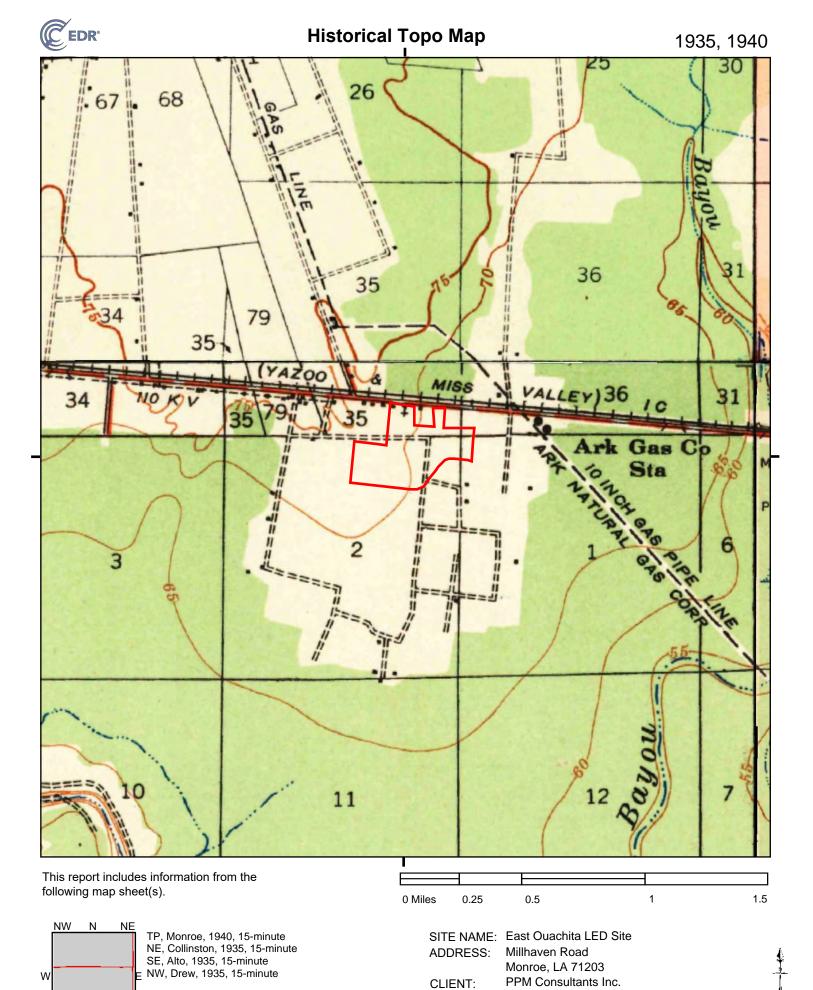

#### FIRE INSURANCE MAPS

Fire insurance maps were not available for the subject area.

| USGS TOPOGRAPHIC MAPS |             |                                                                                                                                                                                                         |  |  |  |
|-----------------------|-------------|---------------------------------------------------------------------------------------------------------------------------------------------------------------------------------------------------------|--|--|--|
| Year                  | Comments    |                                                                                                                                                                                                         |  |  |  |
| 1940                  | Property    | The subject property includes two structures along the northern boundary, including a church on the south side of Millhaven Road. An unpaved pathway is shown crossing the central portion of the site. |  |  |  |
| 1240                  | Surrounding | Structures are shown to the west of the subject property along Millhaven Road and further to the south along unpaved roadways. The site is bound to the north by Millhaven Road.                        |  |  |  |
| 1957                  | Property    | The unpaved pathway along the central portion of the site is no longer shown. The northern portion of the site includes three unnamed structures and a church along the south side of Millhaven Road.   |  |  |  |
|                       | Surrounding | The surrounding structures to the south are no longer illustrated.                                                                                                                                      |  |  |  |
|                       | Property    | The structures on the subject property are no longer visible.                                                                                                                                           |  |  |  |
| 1969-1975             | Surrounding | The surrounding property to the south includes to Interstate 20 right-of-way.                                                                                                                           |  |  |  |
| 1995-2012             | Property    | The subject property appears similar to the previous topographic map.                                                                                                                                   |  |  |  |
|                       | Surrounding | The FedEx Shipping facility and AAA Cooper Transport facility are visible along Millhaven Road.                                                                                                         |  |  |  |