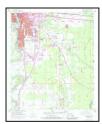

#### 1.1 PROPERTY IDENTIFICATION

| <b>Property Name:</b>          | East Ouachita LED Site                                             |                               |                          |                    |
|--------------------------------|--------------------------------------------------------------------|-------------------------------|--------------------------|--------------------|
| <b>Current Property Owner:</b> | East Ouachita Development LLC                                      |                               |                          |                    |
| <b>Current Site Use:</b>       | Vacant agricultura                                                 | l land                        |                          |                    |
| Land Area in Acres:            | Approximately 70                                                   | acres                         |                          |                    |
| Street Address:                | Millhaven Road                                                     |                               |                          |                    |
| County/Parish:                 | Ouachita Parish                                                    |                               |                          |                    |
| City, State, Zip Code:         | Monroe, Louisiana 71203                                            |                               |                          |                    |
| Site Coordinates:              | 32° 29′ 40′′N                                                      | Latitude                      | 92° 01' 30''W            | Longitude          |
| Tax Parcel ID(s):              | 14406, 14407, 124<br>124703, 1240704,                              | 4696, 124697, 12469<br>124705 | 98, 124699, 124700       | ), 124701, 124702, |
| Date of Site Visit:            | October 19, 2020                                                   |                               |                          |                    |
|                                | Site location is shown on Figure 1, Site Location Map, Appendix A. |                               |                          |                    |
| Attachments:                   | Site map is shown on Figure 2, Site/Area Map, Appendix A.          |                               |                          |                    |
|                                | Legal description (                                                | (if obtained) is provi        | ded in <b>Appendix F</b> |                    |

#### 4.2 SITE USE AND IMPROVEMENTS

| CURRENT USE OF PROPERTY  |                                                                                                                                                                                                                                                                     |                                                             |                                                                                                       |  |
|--------------------------|---------------------------------------------------------------------------------------------------------------------------------------------------------------------------------------------------------------------------------------------------------------------|-------------------------------------------------------------|-------------------------------------------------------------------------------------------------------|--|
| Agricultural lot         |                                                                                                                                                                                                                                                                     |                                                             |                                                                                                       |  |
| Property Size and Shape: |                                                                                                                                                                                                                                                                     |                                                             | Approximately 70 acres                                                                                |  |
|                          |                                                                                                                                                                                                                                                                     |                                                             | Describe buildings on site:                                                                           |  |
| There are no             | structures on the s                                                                                                                                                                                                                                                 | ubject pr                                                   | operty                                                                                                |  |
|                          |                                                                                                                                                                                                                                                                     | Describe                                                    | vegetation and landscaping on site:                                                                   |  |
| the previous             | The majority of the site is covered by a recently planted agricultural crop with stalks remaining on site from the previous crop. The eastern boundary includes mature trees. A small outcropping of trees was also visible along the southern portion of the site. |                                                             |                                                                                                       |  |
|                          |                                                                                                                                                                                                                                                                     | Describ                                                     | e roads, paths, paved areas on site:                                                                  |  |
|                          |                                                                                                                                                                                                                                                                     |                                                             | e on the site. The site is accessible via Millhaven Road to the north, th Frontage Road to the south. |  |
|                          |                                                                                                                                                                                                                                                                     | Observed                                                    | l Topography and Drainages on site:                                                                   |  |
| The subject p            | property is flat with                                                                                                                                                                                                                                               | no deter                                                    | rmined slope in any direction.                                                                        |  |
| Type of Sewa             | Type of Sewage Disposal:  Municipal sewer line ends along the western boundary, the site is not currently served by a sewage disposal                                                                                                                               |                                                             |                                                                                                       |  |
| Source of Dr             | rinking Water:                                                                                                                                                                                                                                                      |                                                             | NA                                                                                                    |  |
| Type of Hear             | ting & Cooling sy                                                                                                                                                                                                                                                   | stem:                                                       | NA                                                                                                    |  |
|                          |                                                                                                                                                                                                                                                                     |                                                             | Adjoining Roads                                                                                       |  |
| North:                   | Millhaven Road                                                                                                                                                                                                                                                      |                                                             |                                                                                                       |  |
| East:                    | None                                                                                                                                                                                                                                                                |                                                             |                                                                                                       |  |
| South:                   | South: North Frontage Road                                                                                                                                                                                                                                          |                                                             |                                                                                                       |  |
| West: Unnamed roadway    |                                                                                                                                                                                                                                                                     |                                                             |                                                                                                       |  |
| References:              |                                                                                                                                                                                                                                                                     | Propert                                                     | rty features are shown on Figure 2, Site/Area Map, Appendix A.                                        |  |
|                          |                                                                                                                                                                                                                                                                     | Photographs of property are provided in <b>Appendix C</b> . |                                                                                                       |  |

| Name:                           | Delta Community College                                                |  |
|---------------------------------|------------------------------------------------------------------------|--|
| Address:                        | 7500 Millhaven Road                                                    |  |
| <b>Current &amp; Past Uses:</b> | Community college                                                      |  |
| Direction:                      | west                                                                   |  |
| <b>Intervening Street:</b>      | Unnamed roadway                                                        |  |
| References:                     | Adjoining properties are shown on Figure 2, Site/Area Map, Appendix A. |  |