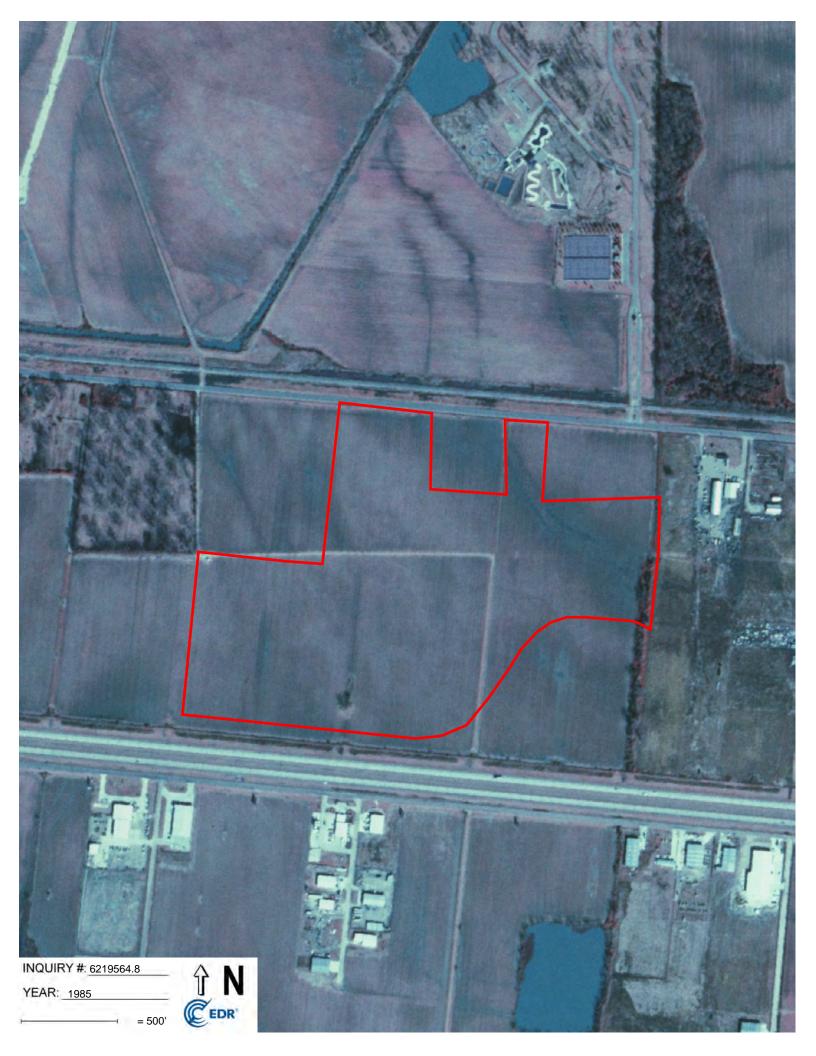

#### 3.3 HISTORICAL USE INFORMATION

| AERIAL PHOTOGRAPHS |             |                                                                                                                                                                                                                                                                                                                                                                                       |  |  |  |
|--------------------|-------------|---------------------------------------------------------------------------------------------------------------------------------------------------------------------------------------------------------------------------------------------------------------------------------------------------------------------------------------------------------------------------------------|--|--|--|
| Year               | Comments    |                                                                                                                                                                                                                                                                                                                                                                                       |  |  |  |
| 1940               | Property    | The subject property is illustrated as a developed tract along the south side of Millhaven Road. The majority of the site is developed as agricultural field. A tree line bounds the eastern side of the subject property. The northern boundary of the site includes three structures, at least two of the structures appear to be residences with one possible commercial building. |  |  |  |
|                    | Surrounding | The subject property is bound to the north by Millhaven Road. Residences are visible along Millhaven Road to the east and west. The surrounding properties to the south of Millhaven Road include agricultural land.                                                                                                                                                                  |  |  |  |
|                    | Property    | The structures on northern portion of the site have been removed.                                                                                                                                                                                                                                                                                                                     |  |  |  |
| 1969-1985          | Surrounding | The structures along Millhaven Road are no longer visible. Interstate 20 is visible further to the south.                                                                                                                                                                                                                                                                             |  |  |  |
|                    | Property    | The subject property appears similar to the previous aerial photographs.                                                                                                                                                                                                                                                                                                              |  |  |  |
| 1994               | Surrounding | The adjoining property to the north includes the FedEx shipping facility and the AAA Cooper Transportation facility on the adjoining property to the northeast.                                                                                                                                                                                                                       |  |  |  |

|           | Property    | The subject property appears similar to the previous aerial photographs.                                                                                 |
|-----------|-------------|----------------------------------------------------------------------------------------------------------------------------------------------------------|
| 1998-2007 | Surrounding | The adjoining property to the north includes to Evans Oil Company office.                                                                                |
|           | Property    | The subject property appears similar to the previous aerial photographs.                                                                                 |
| 2010-2017 | Surrounding | Delta Community College was constructed on the adjoining property to the west before 2010 and Ouachita Healthcare and Rehabilitation Center before 2013. |