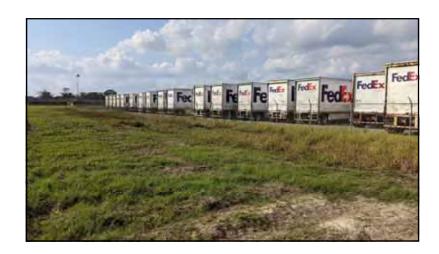

| INFORMAT                       | ION ON SITES IDENTIFIED BY DATABASE                                                                                                                                                                                                                                                                                                                                                                                                                             |
|--------------------------------|-----------------------------------------------------------------------------------------------------------------------------------------------------------------------------------------------------------------------------------------------------------------------------------------------------------------------------------------------------------------------------------------------------------------------------------------------------------------|
| Site Name:                     | FedEx Freight Inc.                                                                                                                                                                                                                                                                                                                                                                                                                                              |
| Database Map ID Reference:     | 2                                                                                                                                                                                                                                                                                                                                                                                                                                                               |
| Site Address:                  | 8250 Millhaven Road                                                                                                                                                                                                                                                                                                                                                                                                                                             |
| Type(s) of Site:               | Small Quantity Generator of hazardous waste (RCRA-SQG)                                                                                                                                                                                                                                                                                                                                                                                                          |
| Database Distance & Direction: | 182 feet north-northeast                                                                                                                                                                                                                                                                                                                                                                                                                                        |
| Actual Distance & Direction:   | Adjoining north                                                                                                                                                                                                                                                                                                                                                                                                                                                 |
| Database Information:          | FedEx Freight Inc. was identified as a RCRA-SQG, transporting ignitable waste (D001), corrosive waste (D002), reactive waste (D003), chromium (D007), lead (D008), Methyl ethyl ketone (D035), spent non-halogenated solvents (F003 and F005), 2-propane I or acetone I (U002), and methanol I or methyl alcohol I (U154). The use of the FedEx site was identified as general freight trucking, long-distance, less than truckload. No violations were listed. |
| Regulatory Agency Records:     | LDEQ records included the initial hazardous waste generator form from 2009, along with updated generator forms from 2011 and 2012.                                                                                                                                                                                                                                                                                                                              |

| General Area Land Uses          | : Agricultural and commercial                   |  |  |  |
|---------------------------------|-------------------------------------------------|--|--|--|
|                                 |                                                 |  |  |  |
| A                               | ADJOINING PROPERTIES (Clockwise from Due North) |  |  |  |
| Name:                           | Ouachita Healthcare and Rehabilitation Center   |  |  |  |
| Address:                        | 7950 Millhaven Road                             |  |  |  |
| <b>Current &amp; Past Uses:</b> | Retirement community                            |  |  |  |
| Direction:                      | North                                           |  |  |  |
| Intervening Street:             | None                                            |  |  |  |
|                                 |                                                 |  |  |  |
| Name:                           | Railroad right-of-way                           |  |  |  |
| Address:                        | None                                            |  |  |  |
| <b>Current &amp; Past Uses:</b> | Railroad right-of-way                           |  |  |  |
| Direction:                      | North                                           |  |  |  |
| Intervening Street:             | Millhaven Road                                  |  |  |  |
|                                 |                                                 |  |  |  |
| Name:                           | FedEx shipping                                  |  |  |  |
| Address:                        | 8250 Millhaven Road                             |  |  |  |
| <b>Current &amp; Past Uses:</b> | Shipping facility and truck parking             |  |  |  |
| Direction:                      | North                                           |  |  |  |
| <b>Intervening Street:</b>      | None                                            |  |  |  |