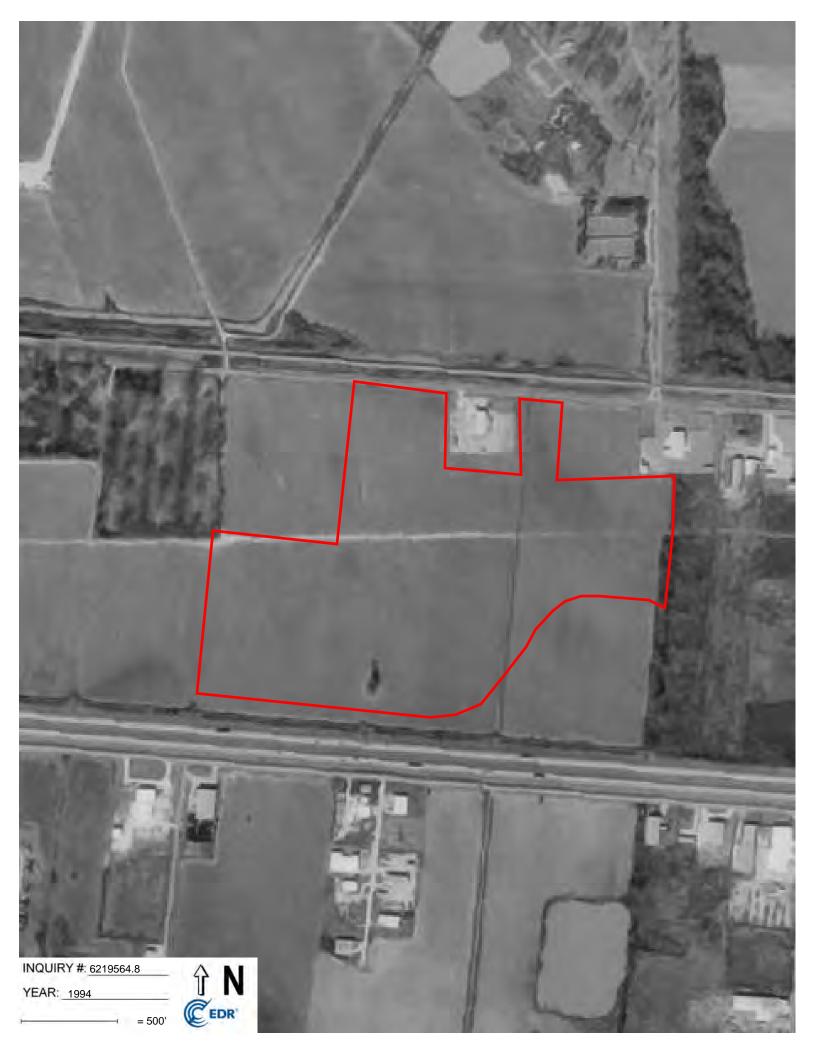

#### 3.3 HISTORICAL USE INFORMATION

| AERIAL PHOTOGRAPHS |             |                                                                                                                                                                                                                                                                                                                                                                                       |  |  |  |
|--------------------|-------------|---------------------------------------------------------------------------------------------------------------------------------------------------------------------------------------------------------------------------------------------------------------------------------------------------------------------------------------------------------------------------------------|--|--|--|
| Year               | Comments    |                                                                                                                                                                                                                                                                                                                                                                                       |  |  |  |
| 1940               | Property    | The subject property is illustrated as a developed tract along the south side of Millhaven Road. The majority of the site is developed as agricultural field. A tree line bounds the eastern side of the subject property. The northern boundary of the site includes three structures, at least two of the structures appear to be residences with one possible commercial building. |  |  |  |
|                    | Surrounding | The subject property is bound to the north by Millhaven Road. Residences are visible along Millhaven Road to the east and west. The surrounding properties to the south of Millhaven Road include agricultural land.                                                                                                                                                                  |  |  |  |
|                    | Property    | The structures on northern portion of the site have been removed.                                                                                                                                                                                                                                                                                                                     |  |  |  |
| 1969-1985          | Surrounding | The structures along Millhaven Road are no longer visible. Interstate 20 is visible further to the south.                                                                                                                                                                                                                                                                             |  |  |  |
|                    | Property    | The subject property appears similar to the previous aerial photographs.                                                                                                                                                                                                                                                                                                              |  |  |  |
| 1994               | Surrounding | The adjoining property to the north includes the FedEx shipping facility and the AAA Cooper Transportation facility on the adjoining property to the northeast.                                                                                                                                                                                                                       |  |  |  |

#### FIRE INSURANCE MAPS

Fire insurance maps were not available for the subject area.

| USGS TOPOGRAPHIC MAPS |             |                                                                                                                                                                                                         |  |  |  |
|-----------------------|-------------|---------------------------------------------------------------------------------------------------------------------------------------------------------------------------------------------------------|--|--|--|
| Year                  | Comments    |                                                                                                                                                                                                         |  |  |  |
| 1940                  | Property    | The subject property includes two structures along the northern boundary, including a church on the south side of Millhaven Road. An unpaved pathway is shown crossing the central portion of the site. |  |  |  |
| 1240                  | Surrounding | Structures are shown to the west of the subject property along Millhaven Road and further to the south along unpaved roadways. The site is bound to the north by Millhaven Road.                        |  |  |  |
| 1957                  | Property    | The unpaved pathway along the central portion of the site is no longer shown. The northern portion of the site includes three unnamed structures and a church along the south side of Millhaven Road.   |  |  |  |
|                       | Surrounding | The surrounding structures to the south are no longer illustrated.                                                                                                                                      |  |  |  |
|                       | Property    | The structures on the subject property are no longer visible.                                                                                                                                           |  |  |  |
| 1969-1975             | Surrounding | The surrounding property to the south includes to Interstate 20 right-of-way.                                                                                                                           |  |  |  |
| 1995-2012             | Property    | The subject property appears similar to the previous topographic map.                                                                                                                                   |  |  |  |
|                       | Surrounding | The FedEx Shipping facility and AAA Cooper Transport facility are visible along Millhaven Road.                                                                                                         |  |  |  |