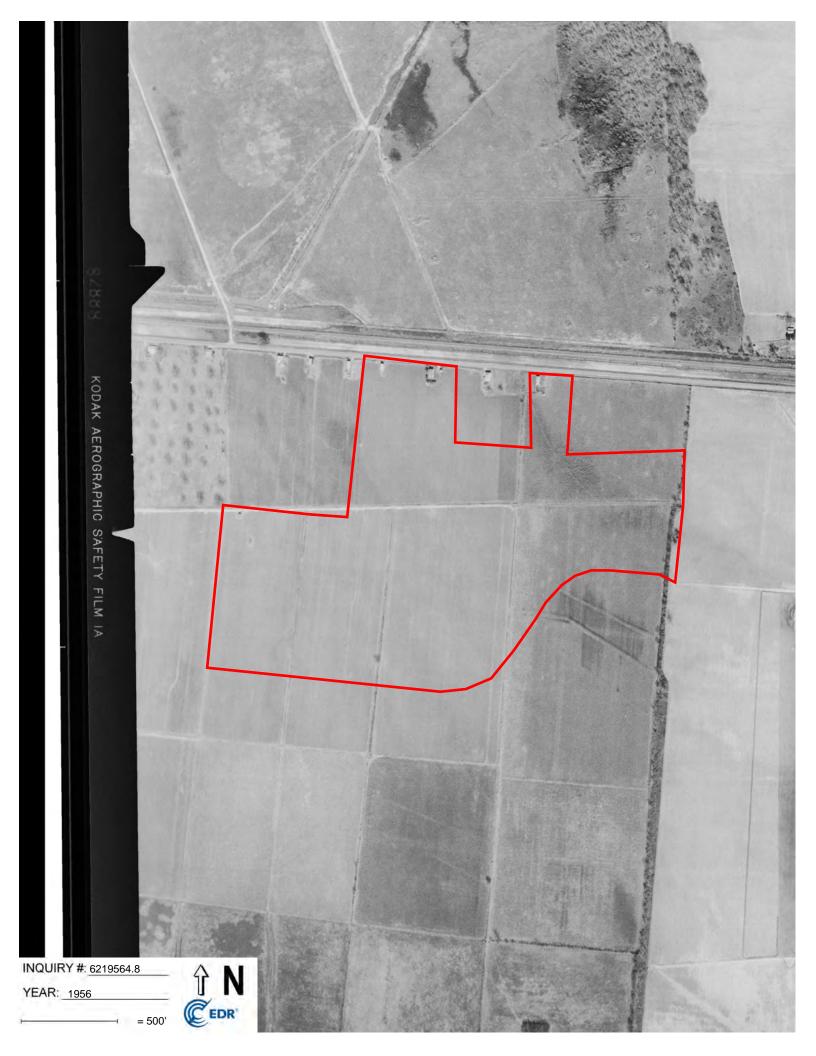

PPM conducted the site reconnaissance on October 19, 2020. The subject property includes approximately 70 acres of agricultural land in the city of Monroe, Louisiana. The subject property generally encompasses the vacant land bound to the west by an unnamed roadway, to the north by Millhaven Road, to the east by the properties along Wagon Wheel Road, and to the south by Frontage Road. The earliest available record of the subject property dates back to the 1940 Topographic Map that illustrates structures along the northern boundary. The 1956 aerial photograph shows residences along the northern boundary of the site. The structures were removed from the northern portion of the site prior to 1969 and the subject property has been used for agricultural crops since. The adjoining properties during site reconnaissance include: Ouachita Healthcare and Rehabilitation Center, Millhaven Road, a railroad right-of-way, FedEx shipping center, and the Evans Oil Company, LLC office to the north, AAA Cooper Shipping to the northeast, vacant land to the east, Interstate 20 right-of-way to the south, Delta Community College to the west.

#### 3.3 HISTORICAL USE INFORMATION

| AERIAL PHOTOGRAPHS |             |                                                                                                                                                                                                                                                                                                                                                                                       |  |  |  |
|--------------------|-------------|---------------------------------------------------------------------------------------------------------------------------------------------------------------------------------------------------------------------------------------------------------------------------------------------------------------------------------------------------------------------------------------|--|--|--|
| Year               | Comments    |                                                                                                                                                                                                                                                                                                                                                                                       |  |  |  |
| 1940               | Property    | The subject property is illustrated as a developed tract along the south side of Millhaven Road. The majority of the site is developed as agricultural field. A tree line bounds the eastern side of the subject property. The northern boundary of the site includes three structures, at least two of the structures appear to be residences with one possible commercial building. |  |  |  |
|                    | Surrounding | The subject property is bound to the north by Millhaven Road. Residences are visible along Millhaven Road to the east and west. The surrounding properties to the south of Millhaven Road include agricultural land.                                                                                                                                                                  |  |  |  |
|                    | Property    | The structures on northern portion of the site have been removed.                                                                                                                                                                                                                                                                                                                     |  |  |  |
| 1969-1985          | Surrounding | The structures along Millhaven Road are no longer visible. Interstate 20 is visible further to the south.                                                                                                                                                                                                                                                                             |  |  |  |
|                    | Property    | The subject property appears similar to the previous aerial photographs.                                                                                                                                                                                                                                                                                                              |  |  |  |
| 1994               | Surrounding | The adjoining property to the north includes the FedEx shipping facility and the AAA Cooper Transportation facility on the adjoining property to the northeast.                                                                                                                                                                                                                       |  |  |  |

• **Historical use of the property prior to current use.** The earliest available record of the subject property dates back to the 1940 Topographic Map that illustrates the northern portion of the site as developed with two structures, including one residence and one church. The 1956 aerial photograph shows an additional residence on northern portion of the subject property and the number of structures and usage is confirmed by the 1957 topographic map. The 1969 aerial photograph and topographic map show that the residences and church on the northern boundary