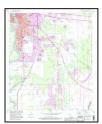

#### 1.1 PROPERTY IDENTIFICATION

| <b>Property Name:</b>          | East Ouachita LED Site                                             |                               |                          |                    |
|--------------------------------|--------------------------------------------------------------------|-------------------------------|--------------------------|--------------------|
| <b>Current Property Owner:</b> | East Ouachita Development LLC                                      |                               |                          |                    |
| <b>Current Site Use:</b>       | Vacant agricultura                                                 | l land                        |                          |                    |
| Land Area in Acres:            | Approximately 70                                                   | acres                         |                          |                    |
| Street Address:                | Millhaven Road                                                     |                               |                          |                    |
| County/Parish:                 | Ouachita Parish                                                    |                               |                          |                    |
| City, State, Zip Code:         | Monroe, Louisiana 71203                                            |                               |                          |                    |
| Site Coordinates:              | 32° 29′ 40′′N                                                      | Latitude                      | 92° 01' 30''W            | Longitude          |
| Tax Parcel ID(s):              | 14406, 14407, 124<br>124703, 1240704,                              | 4696, 124697, 12469<br>124705 | 98, 124699, 124700       | ), 124701, 124702, |
| Date of Site Visit:            | October 19, 2020                                                   |                               |                          |                    |
|                                | Site location is shown on Figure 1, Site Location Map, Appendix A. |                               |                          |                    |
| Attachments:                   | Site map is shown on Figure 2, Site/Area Map, Appendix A.          |                               |                          |                    |
|                                | Legal description (                                                | (if obtained) is provi        | ded in <b>Appendix F</b> |                    |

#### 4.2 SITE USE AND IMPROVEMENTS

| CURRENT USE OF PROPERTY  |                                                                                                                                                                                                                                                                     |                                                             |                                                                                                       |  |
|--------------------------|---------------------------------------------------------------------------------------------------------------------------------------------------------------------------------------------------------------------------------------------------------------------|-------------------------------------------------------------|-------------------------------------------------------------------------------------------------------|--|
| Agricultural lot         |                                                                                                                                                                                                                                                                     |                                                             |                                                                                                       |  |
| Property Size and Shape: |                                                                                                                                                                                                                                                                     |                                                             | Approximately 70 acres                                                                                |  |
|                          |                                                                                                                                                                                                                                                                     |                                                             | Describe buildings on site:                                                                           |  |
| There are no             | structures on the s                                                                                                                                                                                                                                                 | ubject pr                                                   | operty                                                                                                |  |
|                          |                                                                                                                                                                                                                                                                     | Describe                                                    | vegetation and landscaping on site:                                                                   |  |
| the previous             | The majority of the site is covered by a recently planted agricultural crop with stalks remaining on site from the previous crop. The eastern boundary includes mature trees. A small outcropping of trees was also visible along the southern portion of the site. |                                                             |                                                                                                       |  |
|                          |                                                                                                                                                                                                                                                                     | Describ                                                     | e roads, paths, paved areas on site:                                                                  |  |
|                          |                                                                                                                                                                                                                                                                     |                                                             | e on the site. The site is accessible via Millhaven Road to the north, th Frontage Road to the south. |  |
|                          |                                                                                                                                                                                                                                                                     | Observed                                                    | l Topography and Drainages on site:                                                                   |  |
| The subject p            | property is flat with                                                                                                                                                                                                                                               | no deter                                                    | rmined slope in any direction.                                                                        |  |
| Type of Sewa             | Type of Sewage Disposal:  Municipal sewer line ends along the western boundary, the site is not currently served by a sewage disposal                                                                                                                               |                                                             |                                                                                                       |  |
| Source of Dr             | rinking Water:                                                                                                                                                                                                                                                      |                                                             | NA                                                                                                    |  |
| Type of Hear             | ting & Cooling sy                                                                                                                                                                                                                                                   | stem:                                                       | NA                                                                                                    |  |
|                          |                                                                                                                                                                                                                                                                     |                                                             | Adjoining Roads                                                                                       |  |
| North:                   | Millhaven Road                                                                                                                                                                                                                                                      |                                                             |                                                                                                       |  |
| East:                    | None                                                                                                                                                                                                                                                                |                                                             |                                                                                                       |  |
| South:                   | South: North Frontage Road                                                                                                                                                                                                                                          |                                                             |                                                                                                       |  |
| West: Unnamed roadway    |                                                                                                                                                                                                                                                                     |                                                             |                                                                                                       |  |
| References:              |                                                                                                                                                                                                                                                                     | Propert                                                     | rty features are shown on Figure 2, Site/Area Map, Appendix A.                                        |  |
|                          |                                                                                                                                                                                                                                                                     | Photographs of property are provided in <b>Appendix C</b> . |                                                                                                       |  |

| Name:                           | Delta Community College                                                |  |
|---------------------------------|------------------------------------------------------------------------|--|
| Address:                        | 7500 Millhaven Road                                                    |  |
| <b>Current &amp; Past Uses:</b> | Community college                                                      |  |
| Direction:                      | west                                                                   |  |
| <b>Intervening Street:</b>      | Unnamed roadway                                                        |  |
| References:                     | Adjoining properties are shown on Figure 2, Site/Area Map, Appendix A. |  |