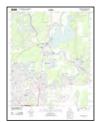

#### FIGURES (Appendix A)

Figure 1 – Site Location Map

Figure 2 – Site/Area Map

#### 1.1 PROPERTY IDENTIFICATION

| <b>Property Name:</b>          | East Ouachita LED Site                                             |                               |                          |                    |
|--------------------------------|--------------------------------------------------------------------|-------------------------------|--------------------------|--------------------|
| <b>Current Property Owner:</b> | East Ouachita Development LLC                                      |                               |                          |                    |
| <b>Current Site Use:</b>       | Vacant agricultura                                                 | l land                        |                          |                    |
| Land Area in Acres:            | Approximately 70                                                   | acres                         |                          |                    |
| Street Address:                | Millhaven Road                                                     |                               |                          |                    |
| County/Parish:                 | Ouachita Parish                                                    |                               |                          |                    |
| City, State, Zip Code:         | Monroe, Louisiana 71203                                            |                               |                          |                    |
| Site Coordinates:              | 32° 29′ 40′′N                                                      | Latitude                      | 92° 01' 30''W            | Longitude          |
| Tax Parcel ID(s):              | 14406, 14407, 124<br>124703, 1240704,                              | 4696, 124697, 12469<br>124705 | 98, 124699, 124700       | ), 124701, 124702, |
| Date of Site Visit:            | October 19, 2020                                                   |                               |                          |                    |
|                                | Site location is shown on Figure 1, Site Location Map, Appendix A. |                               |                          |                    |
| Attachments:                   | Site map is shown on Figure 2, Site/Area Map, Appendix A.          |                               |                          |                    |
|                                | Legal description (                                                | (if obtained) is provi        | ded in <b>Appendix F</b> |                    |

#### 4.2 SITE USE AND IMPROVEMENTS

| CURRENT USE OF PROPERTY  |                                                                                                                                                                                                                                                                     |                                                             |                                                                                                       |  |
|--------------------------|---------------------------------------------------------------------------------------------------------------------------------------------------------------------------------------------------------------------------------------------------------------------|-------------------------------------------------------------|-------------------------------------------------------------------------------------------------------|--|
| Agricultural lot         |                                                                                                                                                                                                                                                                     |                                                             |                                                                                                       |  |
| Property Size and Shape: |                                                                                                                                                                                                                                                                     |                                                             | Approximately 70 acres                                                                                |  |
|                          |                                                                                                                                                                                                                                                                     |                                                             | Describe buildings on site:                                                                           |  |
| There are no             | structures on the s                                                                                                                                                                                                                                                 | ubject pr                                                   | operty                                                                                                |  |
|                          |                                                                                                                                                                                                                                                                     | Describe                                                    | vegetation and landscaping on site:                                                                   |  |
| the previous             | The majority of the site is covered by a recently planted agricultural crop with stalks remaining on site from the previous crop. The eastern boundary includes mature trees. A small outcropping of trees was also visible along the southern portion of the site. |                                                             |                                                                                                       |  |
|                          |                                                                                                                                                                                                                                                                     | Describ                                                     | e roads, paths, paved areas on site:                                                                  |  |
|                          |                                                                                                                                                                                                                                                                     |                                                             | e on the site. The site is accessible via Millhaven Road to the north, th Frontage Road to the south. |  |
|                          |                                                                                                                                                                                                                                                                     | Observed                                                    | l Topography and Drainages on site:                                                                   |  |
| The subject p            | property is flat with                                                                                                                                                                                                                                               | no deter                                                    | rmined slope in any direction.                                                                        |  |
| Type of Sewa             | Type of Sewage Disposal:  Municipal sewer line ends along the western boundary, the site is not currently served by a sewage disposal                                                                                                                               |                                                             |                                                                                                       |  |
| Source of Dr             | rinking Water:                                                                                                                                                                                                                                                      |                                                             | NA                                                                                                    |  |
| Type of Hear             | ting & Cooling sy                                                                                                                                                                                                                                                   | stem:                                                       | NA                                                                                                    |  |
|                          |                                                                                                                                                                                                                                                                     |                                                             | Adjoining Roads                                                                                       |  |
| North:                   | Millhaven Road                                                                                                                                                                                                                                                      |                                                             |                                                                                                       |  |
| East:                    | None                                                                                                                                                                                                                                                                |                                                             |                                                                                                       |  |
| South:                   | South: North Frontage Road                                                                                                                                                                                                                                          |                                                             |                                                                                                       |  |
| West: Unnamed roadway    |                                                                                                                                                                                                                                                                     |                                                             |                                                                                                       |  |
| References:              |                                                                                                                                                                                                                                                                     | Propert                                                     | rty features are shown on Figure 2, Site/Area Map, Appendix A.                                        |  |
|                          |                                                                                                                                                                                                                                                                     | Photographs of property are provided in <b>Appendix C</b> . |                                                                                                       |  |

| Name:                           | Delta Community College                                                |  |
|---------------------------------|------------------------------------------------------------------------|--|
| Address:                        | 7500 Millhaven Road                                                    |  |
| <b>Current &amp; Past Uses:</b> | Community college                                                      |  |
| Direction:                      | west                                                                   |  |
| <b>Intervening Street:</b>      | Unnamed roadway                                                        |  |
| References:                     | Adjoining properties are shown on Figure 2, Site/Area Map, Appendix A. |  |