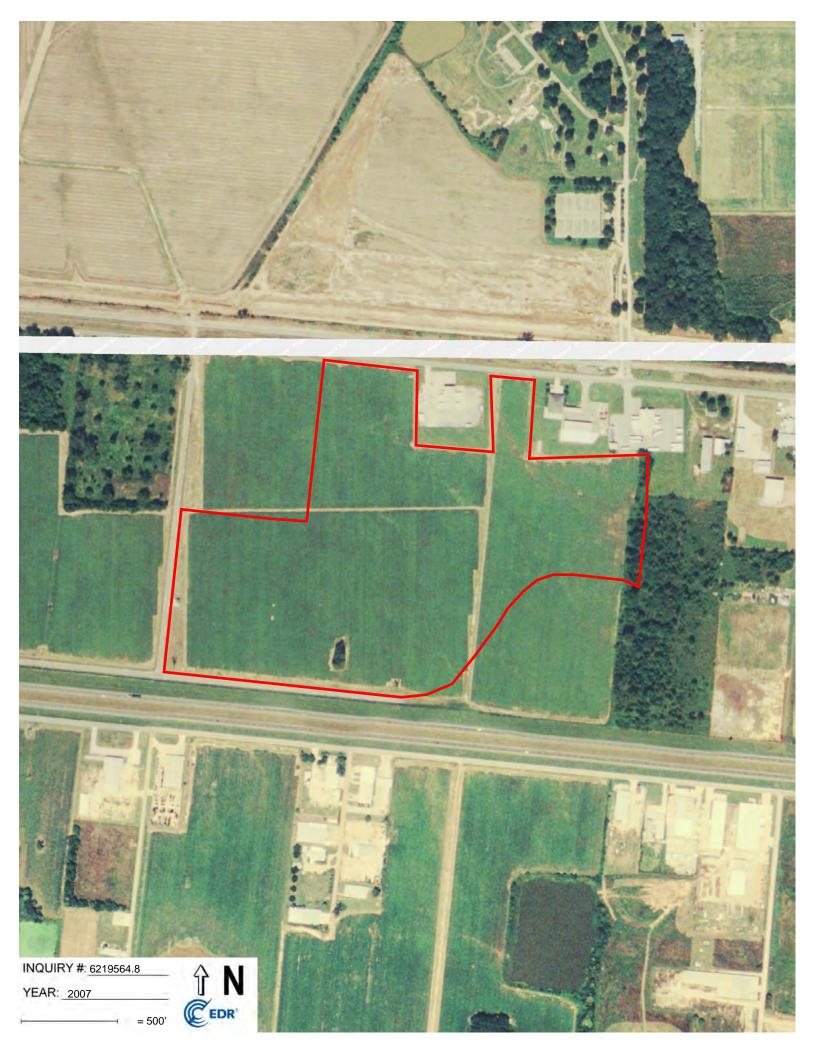

#### 3.3 HISTORICAL USE INFORMATION

| AERIAL PHOTOGRAPHS |             |                                                                                                                                                                                                                                                                                                                                                                                       |  |  |  |
|--------------------|-------------|---------------------------------------------------------------------------------------------------------------------------------------------------------------------------------------------------------------------------------------------------------------------------------------------------------------------------------------------------------------------------------------|--|--|--|
| Year               | Comments    |                                                                                                                                                                                                                                                                                                                                                                                       |  |  |  |
| 1940               | Property    | The subject property is illustrated as a developed tract along the south side of Millhaven Road. The majority of the site is developed as agricultural field. A tree line bounds the eastern side of the subject property. The northern boundary of the site includes three structures, at least two of the structures appear to be residences with one possible commercial building. |  |  |  |
|                    | Surrounding | The subject property is bound to the north by Millhaven Road. Residences are visible along Millhaven Road to the east and west. The surrounding properties to the south of Millhaven Road include agricultural land.                                                                                                                                                                  |  |  |  |
|                    | Property    | The structures on northern portion of the site have been removed.                                                                                                                                                                                                                                                                                                                     |  |  |  |
| 1969-1985          | Surrounding | The structures along Millhaven Road are no longer visible. Interstate 20 is visible further to the south.                                                                                                                                                                                                                                                                             |  |  |  |
|                    | Property    | The subject property appears similar to the previous aerial photographs.                                                                                                                                                                                                                                                                                                              |  |  |  |
| 1994               | Surrounding | The adjoining property to the north includes the FedEx shipping facility and the AAA Cooper Transportation facility on the adjoining property to the northeast.                                                                                                                                                                                                                       |  |  |  |

|           | Property    | The subject property appears similar to the previous aerial photographs.                                                                                 |
|-----------|-------------|----------------------------------------------------------------------------------------------------------------------------------------------------------|
| 1998-2007 | Surrounding | The adjoining property to the north includes to Evans Oil Company office.                                                                                |
|           | Property    | The subject property appears similar to the previous aerial photographs.                                                                                 |
| 2010-2017 | Surrounding | Delta Community College was constructed on the adjoining property to the west before 2010 and Ouachita Healthcare and Rehabilitation Center before 2013. |