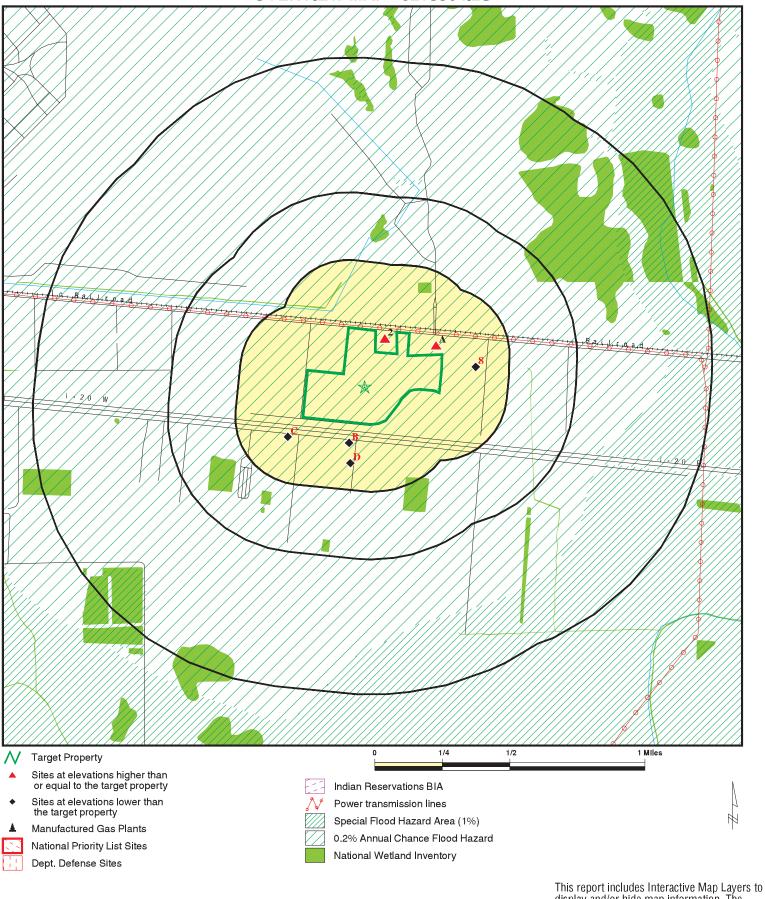

#### 1.1 PROPERTY IDENTIFICATION

| <b>Property Name:</b>          | East Ouachita LED Site                                             |                               |                          |                    |
|--------------------------------|--------------------------------------------------------------------|-------------------------------|--------------------------|--------------------|
| <b>Current Property Owner:</b> | East Ouachita Development LLC                                      |                               |                          |                    |
| <b>Current Site Use:</b>       | Vacant agricultura                                                 | l land                        |                          |                    |
| Land Area in Acres:            | Approximately 70                                                   | acres                         |                          |                    |
| Street Address:                | Millhaven Road                                                     |                               |                          |                    |
| County/Parish:                 | Ouachita Parish                                                    |                               |                          |                    |
| City, State, Zip Code:         | Monroe, Louisiana 71203                                            |                               |                          |                    |
| Site Coordinates:              | 32° 29′ 40′′N                                                      | Latitude                      | 92° 01' 30''W            | Longitude          |
| Tax Parcel ID(s):              | 14406, 14407, 124<br>124703, 1240704,                              | 4696, 124697, 12469<br>124705 | 98, 124699, 124700       | ), 124701, 124702, |
| Date of Site Visit:            | October 19, 2020                                                   |                               |                          |                    |
|                                | Site location is shown on Figure 1, Site Location Map, Appendix A. |                               |                          |                    |
| Attachments:                   | Site map is shown on Figure 2, Site/Area Map, Appendix A.          |                               |                          |                    |
|                                | Legal description (                                                | (if obtained) is provi        | ded in <b>Appendix F</b> |                    |

#### 4.3 USES OF ADJOINING PROPERTIES

| General Area Land Use: Agricultural and commercial |  |
|----------------------------------------------------|--|
|----------------------------------------------------|--|

| General Area Land Uses          | : Agricultural and commercial                   |  |  |  |
|---------------------------------|-------------------------------------------------|--|--|--|
|                                 |                                                 |  |  |  |
| A                               | ADJOINING PROPERTIES (Clockwise from Due North) |  |  |  |
| Name:                           | Ouachita Healthcare and Rehabilitation Center   |  |  |  |
| Address:                        | 7950 Millhaven Road                             |  |  |  |
| <b>Current &amp; Past Uses:</b> | Retirement community                            |  |  |  |
| Direction:                      | North                                           |  |  |  |
| Intervening Street:             | None                                            |  |  |  |
|                                 |                                                 |  |  |  |
| Name:                           | Railroad right-of-way                           |  |  |  |
| Address:                        | None                                            |  |  |  |
| <b>Current &amp; Past Uses:</b> | Railroad right-of-way                           |  |  |  |
| Direction:                      | North                                           |  |  |  |
| Intervening Street:             | Millhaven Road                                  |  |  |  |
|                                 |                                                 |  |  |  |
| Name:                           | FedEx shipping                                  |  |  |  |
| Address:                        | 8250 Millhaven Road                             |  |  |  |
| <b>Current &amp; Past Uses:</b> | Shipping facility and truck parking             |  |  |  |
| Direction:                      | North                                           |  |  |  |
| <b>Intervening Street:</b>      | None                                            |  |  |  |

| Name:                | Evans Oil Company   |
|----------------------|---------------------|
| Address:             | 8450 Millhaven Road |
| Current & Past Uses: | Office              |
| Direction:           | North               |
| Intervening Street:  | None                |

| Name:                           | AAA Cooper Transportation |
|---------------------------------|---------------------------|
| Address:                        | 8540 Millhaven Road       |
| <b>Current &amp; Past Uses:</b> | Shipping facility         |
| Direction:                      | Northeast                 |
| <b>Intervening Street:</b>      | None                      |

| Name:                      | Vacant land        |
|----------------------------|--------------------|
| Address:                   | NA                 |
| Current & Past Uses:       | Undeveloped lots   |
| Direction:                 | East and southeast |
| <b>Intervening Street:</b> | none               |

| Name:                           | Interstate 20 right-of-way |
|---------------------------------|----------------------------|
| Address:                        | None                       |
| <b>Current &amp; Past Uses:</b> | Interstate right-of-way    |
| Direction:                      | South                      |
| <b>Intervening Street:</b>      | North Frontage Road        |

| Name:                           | Delta Community College                                                |  |
|---------------------------------|------------------------------------------------------------------------|--|
| Address:                        | 7500 Millhaven Road                                                    |  |
| <b>Current &amp; Past Uses:</b> | Community college                                                      |  |
| Direction:                      | west                                                                   |  |
| <b>Intervening Street:</b>      | Unnamed roadway                                                        |  |
| References:                     | Adjoining properties are shown on Figure 2, Site/Area Map, Appendix A. |  |