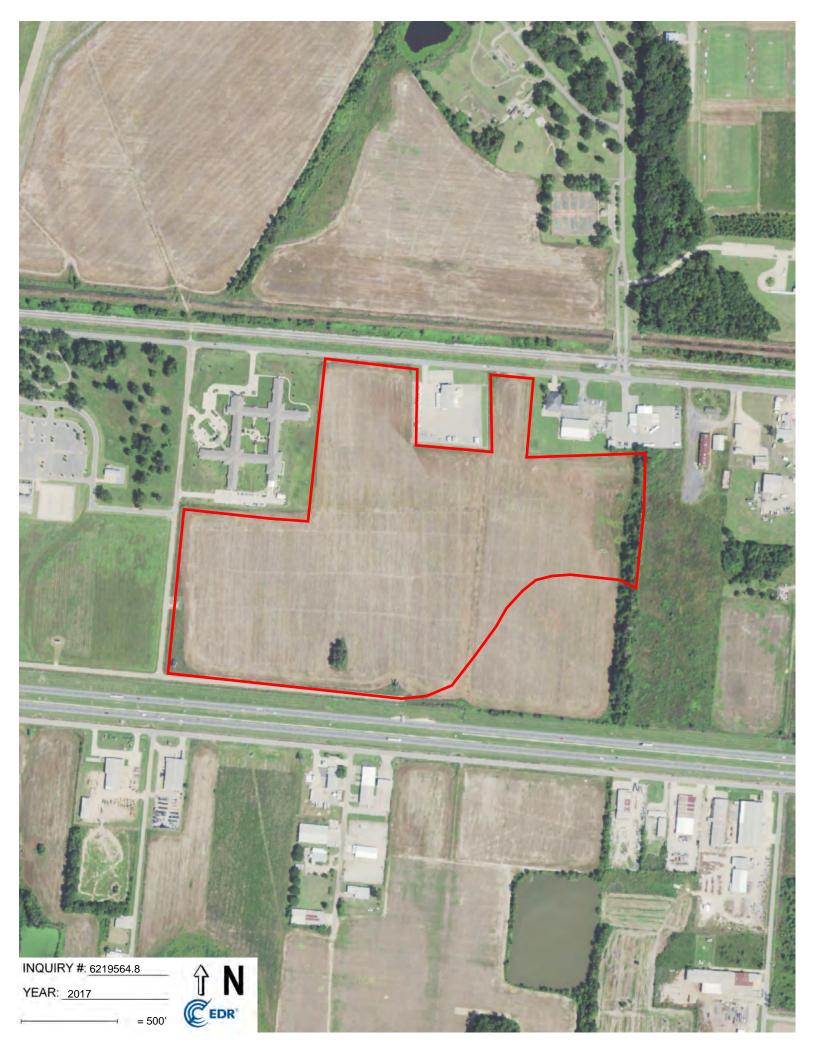

PPM conducted the site reconnaissance on October 19, 2020. The subject property includes approximately 70 acres of agricultural land in the city of Monroe, Louisiana. The subject property generally encompasses the vacant land bound to the west by an unnamed roadway, to the north by Millhaven Road, to the east by the properties along Wagon Wheel Road, and to the south by Frontage Road. The earliest available record of the subject property dates back to the 1940 Topographic Map that illustrates structures along the northern boundary. The 1956 aerial photograph shows residences along the northern boundary of the site. The structures were removed from the northern portion of the site prior to 1969 and the subject property has been used for agricultural crops since. The adjoining properties during site reconnaissance include: Ouachita Healthcare and Rehabilitation Center, Millhaven Road, a railroad right-of-way, FedEx shipping center, and the Evans Oil Company, LLC office to the north, AAA Cooper Shipping to the northeast, vacant land to the east, Interstate 20 right-of-way to the south, Delta Community College to the west.

#### 4.2 SITE USE AND IMPROVEMENTS

| CURRENT USE OF PROPERTY  |                                                                                                                                                                                                                                                                     |                                                             |                                                                                                       |  |
|--------------------------|---------------------------------------------------------------------------------------------------------------------------------------------------------------------------------------------------------------------------------------------------------------------|-------------------------------------------------------------|-------------------------------------------------------------------------------------------------------|--|
| Agricultural lot         |                                                                                                                                                                                                                                                                     |                                                             |                                                                                                       |  |
| Property Size and Shape: |                                                                                                                                                                                                                                                                     |                                                             | Approximately 70 acres                                                                                |  |
|                          |                                                                                                                                                                                                                                                                     |                                                             | Describe buildings on site:                                                                           |  |
| There are no             | structures on the s                                                                                                                                                                                                                                                 | ubject pr                                                   | operty                                                                                                |  |
|                          |                                                                                                                                                                                                                                                                     | Describe                                                    | vegetation and landscaping on site:                                                                   |  |
| the previous             | The majority of the site is covered by a recently planted agricultural crop with stalks remaining on site from the previous crop. The eastern boundary includes mature trees. A small outcropping of trees was also visible along the southern portion of the site. |                                                             |                                                                                                       |  |
|                          |                                                                                                                                                                                                                                                                     | Describ                                                     | e roads, paths, paved areas on site:                                                                  |  |
|                          |                                                                                                                                                                                                                                                                     |                                                             | e on the site. The site is accessible via Millhaven Road to the north, th Frontage Road to the south. |  |
|                          |                                                                                                                                                                                                                                                                     | Observed                                                    | l Topography and Drainages on site:                                                                   |  |
| The subject p            | property is flat with                                                                                                                                                                                                                                               | no deter                                                    | rmined slope in any direction.                                                                        |  |
| Type of Sewa             | Type of Sewage Disposal:  Municipal sewer line ends along the western boundary, the site is not currently served by a sewage disposal                                                                                                                               |                                                             |                                                                                                       |  |
| Source of Dr             | rinking Water:                                                                                                                                                                                                                                                      |                                                             | NA                                                                                                    |  |
| Type of Hear             | ting & Cooling sy                                                                                                                                                                                                                                                   | stem:                                                       | NA                                                                                                    |  |
|                          |                                                                                                                                                                                                                                                                     |                                                             | Adjoining Roads                                                                                       |  |
| North:                   | Millhaven Road                                                                                                                                                                                                                                                      |                                                             |                                                                                                       |  |
| East:                    | None                                                                                                                                                                                                                                                                |                                                             |                                                                                                       |  |
| South:                   | South: North Frontage Road                                                                                                                                                                                                                                          |                                                             |                                                                                                       |  |
| West: Unnamed roadway    |                                                                                                                                                                                                                                                                     |                                                             |                                                                                                       |  |
| References:              |                                                                                                                                                                                                                                                                     | Propert                                                     | rty features are shown on Figure 2, Site/Area Map, Appendix A.                                        |  |
|                          |                                                                                                                                                                                                                                                                     | Photographs of property are provided in <b>Appendix C</b> . |                                                                                                       |  |

#### 4.3 USES OF ADJOINING PROPERTIES

| General Area Land Use: Agricultural and commercial |  |
|----------------------------------------------------|--|
|----------------------------------------------------|--|