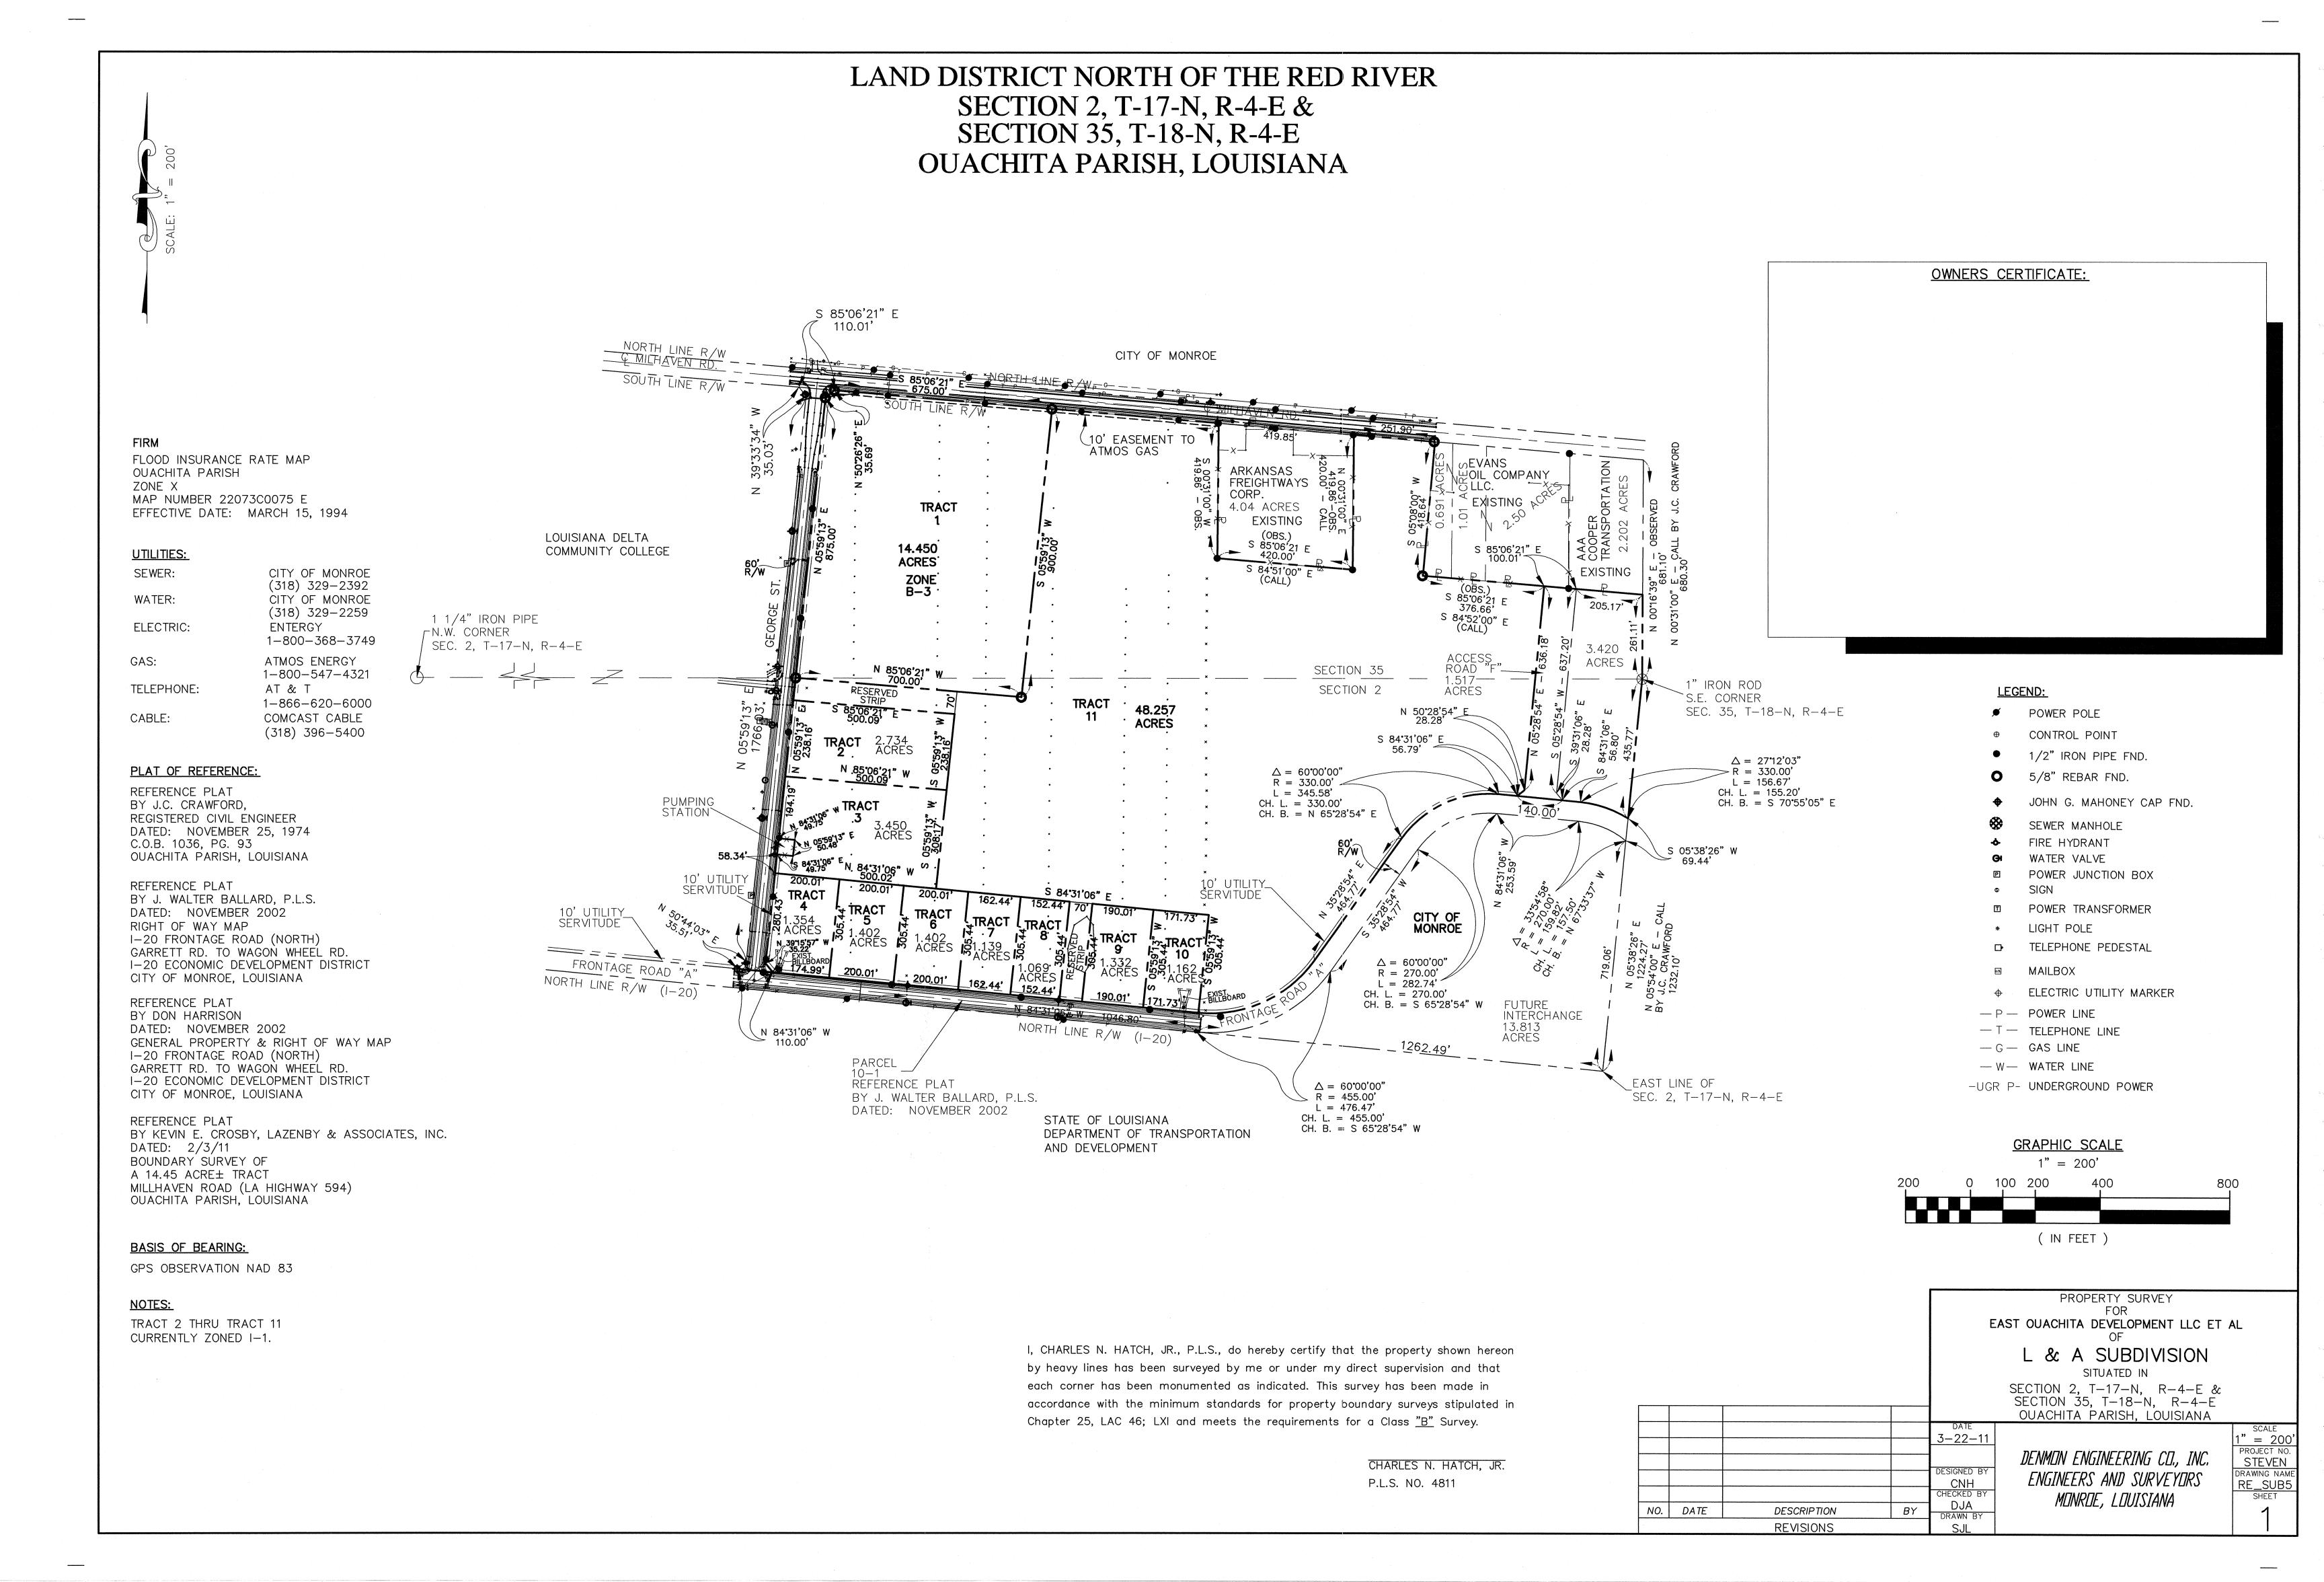

#### 3.1.3 Other Environmental Records Sources

| Title:              | East Ouachita Plat                         |                                   | Source:               | Denmon Engineering                                                                                                       | Date:           | 10/7/2020     |
|---------------------|--------------------------------------------|-----------------------------------|-----------------------|--------------------------------------------------------------------------------------------------------------------------|-----------------|---------------|
| roadway<br>features | ys along with poter<br>were identified suc | ntial additional h as bodies of v | roadways water, natur | operty. The survey play identife to the south and east of the ral gas lines, wells, or sewage udes a sewer pump station. | site. No        | environmental |
| Attachr             | nents:                                     | Other Environ                     | mental Rec            | ord Documentation is provided                                                                                            | d in <b>App</b> | endix F.      |

#### 4.2 SITE USE AND IMPROVEMENTS

| CURRENT USE OF PROPERTY  |                                                                                                                                                                                                                                                                     |                                                             |                                                                                                       |  |
|--------------------------|---------------------------------------------------------------------------------------------------------------------------------------------------------------------------------------------------------------------------------------------------------------------|-------------------------------------------------------------|-------------------------------------------------------------------------------------------------------|--|
| Agricultural lot         |                                                                                                                                                                                                                                                                     |                                                             |                                                                                                       |  |
| Property Size and Shape: |                                                                                                                                                                                                                                                                     |                                                             | Approximately 70 acres                                                                                |  |
|                          |                                                                                                                                                                                                                                                                     |                                                             | Describe buildings on site:                                                                           |  |
| There are no             | structures on the s                                                                                                                                                                                                                                                 | ubject pr                                                   | operty                                                                                                |  |
|                          |                                                                                                                                                                                                                                                                     | Describe                                                    | vegetation and landscaping on site:                                                                   |  |
| the previous             | The majority of the site is covered by a recently planted agricultural crop with stalks remaining on site from the previous crop. The eastern boundary includes mature trees. A small outcropping of trees was also visible along the southern portion of the site. |                                                             |                                                                                                       |  |
|                          |                                                                                                                                                                                                                                                                     | Describ                                                     | e roads, paths, paved areas on site:                                                                  |  |
|                          |                                                                                                                                                                                                                                                                     |                                                             | e on the site. The site is accessible via Millhaven Road to the north, th Frontage Road to the south. |  |
|                          |                                                                                                                                                                                                                                                                     | Observed                                                    | l Topography and Drainages on site:                                                                   |  |
| The subject p            | property is flat with                                                                                                                                                                                                                                               | no deter                                                    | rmined slope in any direction.                                                                        |  |
| Type of Sewa             | Type of Sewage Disposal:  Municipal sewer line ends along the western boundary, the site is not currently served by a sewage disposal                                                                                                                               |                                                             |                                                                                                       |  |
| Source of Dr             | rinking Water:                                                                                                                                                                                                                                                      |                                                             | NA                                                                                                    |  |
| Type of Hear             | ting & Cooling sy                                                                                                                                                                                                                                                   | stem:                                                       | NA                                                                                                    |  |
|                          |                                                                                                                                                                                                                                                                     |                                                             | Adjoining Roads                                                                                       |  |
| North:                   | Millhaven Road                                                                                                                                                                                                                                                      |                                                             |                                                                                                       |  |
| East:                    | None                                                                                                                                                                                                                                                                |                                                             |                                                                                                       |  |
| South:                   | South: North Frontage Road                                                                                                                                                                                                                                          |                                                             |                                                                                                       |  |
| West: Unnamed roadway    |                                                                                                                                                                                                                                                                     |                                                             |                                                                                                       |  |
| References:              |                                                                                                                                                                                                                                                                     | Propert                                                     | rty features are shown on Figure 2, Site/Area Map, Appendix A.                                        |  |
|                          |                                                                                                                                                                                                                                                                     | Photographs of property are provided in <b>Appendix C</b> . |                                                                                                       |  |