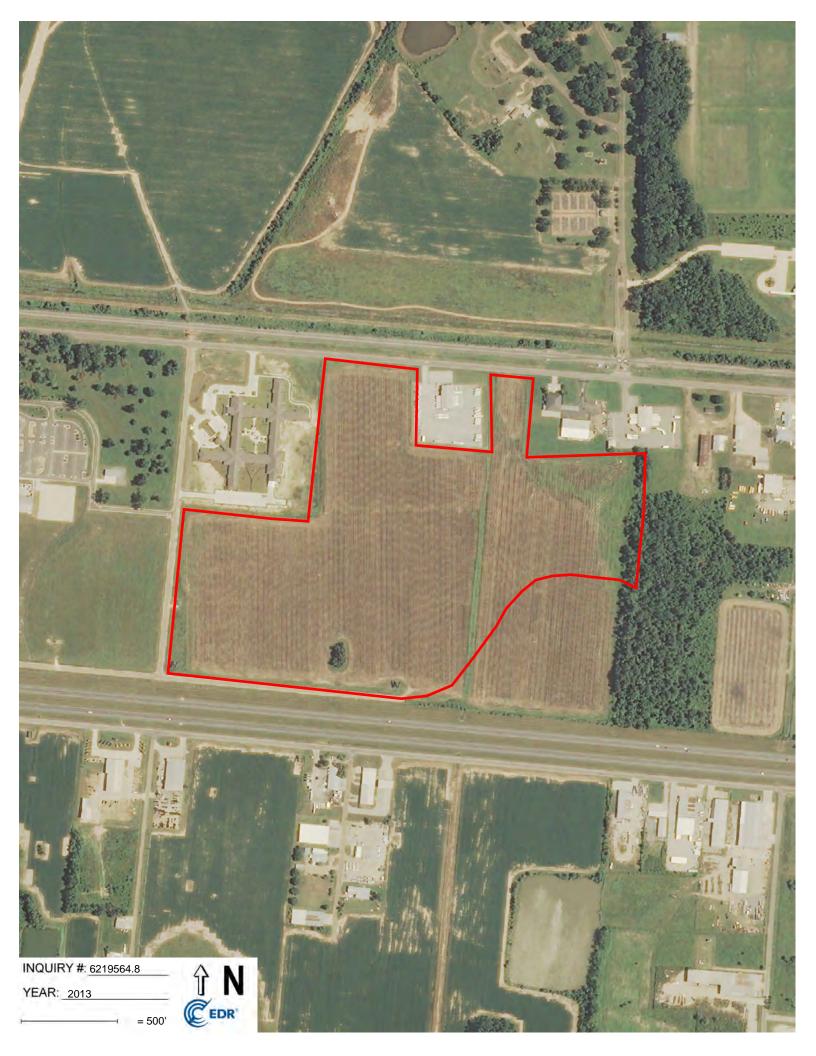

PPM conducted the site reconnaissance on October 19, 2020. The subject property includes approximately 70 acres of agricultural land in the city of Monroe, Louisiana. The subject property generally encompasses the vacant land bound to the west by an unnamed roadway, to the north by Millhaven Road, to the east by the properties along Wagon Wheel Road, and to the south by Frontage Road. The earliest available record of the subject property dates back to the 1940 Topographic Map that illustrates structures along the northern boundary. The 1956 aerial photograph shows residences along the northern boundary of the site. The structures were removed from the northern portion of the site prior to 1969 and the subject property has been used for agricultural crops since. The adjoining properties during site reconnaissance include: Ouachita Healthcare and Rehabilitation Center, Millhaven Road, a railroad right-of-way, FedEx shipping center, and the Evans Oil Company, LLC office to the north, AAA Cooper Shipping to the northeast, vacant land to the east, Interstate 20 right-of-way to the south, Delta Community College to the west.

#### 1.1 PROPERTY IDENTIFICATION

| <b>Property Name:</b>          | East Ouachita LED Site                                             |                               |                          |                    |
|--------------------------------|--------------------------------------------------------------------|-------------------------------|--------------------------|--------------------|
| <b>Current Property Owner:</b> | East Ouachita Development LLC                                      |                               |                          |                    |
| <b>Current Site Use:</b>       | Vacant agricultura                                                 | l land                        |                          |                    |
| Land Area in Acres:            | Approximately 70                                                   | acres                         |                          |                    |
| Street Address:                | Millhaven Road                                                     |                               |                          |                    |
| County/Parish:                 | Ouachita Parish                                                    |                               |                          |                    |
| City, State, Zip Code:         | Monroe, Louisiana 71203                                            |                               |                          |                    |
| Site Coordinates:              | 32° 29′ 40′′N                                                      | Latitude                      | 92° 01' 30''W            | Longitude          |
| Tax Parcel ID(s):              | 14406, 14407, 124<br>124703, 1240704,                              | 4696, 124697, 12469<br>124705 | 98, 124699, 124700       | ), 124701, 124702, |
| Date of Site Visit:            | October 19, 2020                                                   |                               |                          |                    |
|                                | Site location is shown on Figure 1, Site Location Map, Appendix A. |                               |                          |                    |
| Attachments:                   | Site map is shown on Figure 2, Site/Area Map, Appendix A.          |                               |                          |                    |
|                                | Legal description (                                                | (if obtained) is provi        | ded in <b>Appendix F</b> |                    |

#### 4.2 SITE USE AND IMPROVEMENTS

| CURRENT USE OF PROPERTY  |                                                                                                                                                                                                                                                                     |                                                             |                                                                                                       |  |
|--------------------------|---------------------------------------------------------------------------------------------------------------------------------------------------------------------------------------------------------------------------------------------------------------------|-------------------------------------------------------------|-------------------------------------------------------------------------------------------------------|--|
| Agricultural lot         |                                                                                                                                                                                                                                                                     |                                                             |                                                                                                       |  |
| Property Size and Shape: |                                                                                                                                                                                                                                                                     |                                                             | Approximately 70 acres                                                                                |  |
|                          |                                                                                                                                                                                                                                                                     |                                                             | Describe buildings on site:                                                                           |  |
| There are no             | structures on the s                                                                                                                                                                                                                                                 | ubject pr                                                   | operty                                                                                                |  |
|                          |                                                                                                                                                                                                                                                                     | Describe                                                    | vegetation and landscaping on site:                                                                   |  |
| the previous             | The majority of the site is covered by a recently planted agricultural crop with stalks remaining on site from the previous crop. The eastern boundary includes mature trees. A small outcropping of trees was also visible along the southern portion of the site. |                                                             |                                                                                                       |  |
|                          |                                                                                                                                                                                                                                                                     | Describ                                                     | e roads, paths, paved areas on site:                                                                  |  |
|                          |                                                                                                                                                                                                                                                                     |                                                             | e on the site. The site is accessible via Millhaven Road to the north, th Frontage Road to the south. |  |
|                          |                                                                                                                                                                                                                                                                     | Observed                                                    | l Topography and Drainages on site:                                                                   |  |
| The subject p            | property is flat with                                                                                                                                                                                                                                               | no deter                                                    | rmined slope in any direction.                                                                        |  |
| Type of Sewa             | Type of Sewage Disposal:  Municipal sewer line ends along the western boundary, the site is not currently served by a sewage disposal                                                                                                                               |                                                             |                                                                                                       |  |
| Source of Dr             | rinking Water:                                                                                                                                                                                                                                                      |                                                             | NA                                                                                                    |  |
| Type of Hear             | ting & Cooling sy                                                                                                                                                                                                                                                   | stem:                                                       | NA                                                                                                    |  |
|                          |                                                                                                                                                                                                                                                                     |                                                             | Adjoining Roads                                                                                       |  |
| North:                   | Millhaven Road                                                                                                                                                                                                                                                      |                                                             |                                                                                                       |  |
| East:                    | None                                                                                                                                                                                                                                                                |                                                             |                                                                                                       |  |
| South:                   | South: North Frontage Road                                                                                                                                                                                                                                          |                                                             |                                                                                                       |  |
| West: Unnamed roadway    |                                                                                                                                                                                                                                                                     |                                                             |                                                                                                       |  |
| References:              |                                                                                                                                                                                                                                                                     | Propert                                                     | rty features are shown on Figure 2, Site/Area Map, Appendix A.                                        |  |
|                          |                                                                                                                                                                                                                                                                     | Photographs of property are provided in <b>Appendix C</b> . |                                                                                                       |  |

| Name:                           | Delta Community College                                                |  |
|---------------------------------|------------------------------------------------------------------------|--|
| Address:                        | 7500 Millhaven Road                                                    |  |
| <b>Current &amp; Past Uses:</b> | Community college                                                      |  |
| Direction:                      | west                                                                   |  |
| <b>Intervening Street:</b>      | Unnamed roadway                                                        |  |
| References:                     | Adjoining properties are shown on Figure 2, Site/Area Map, Appendix A. |  |