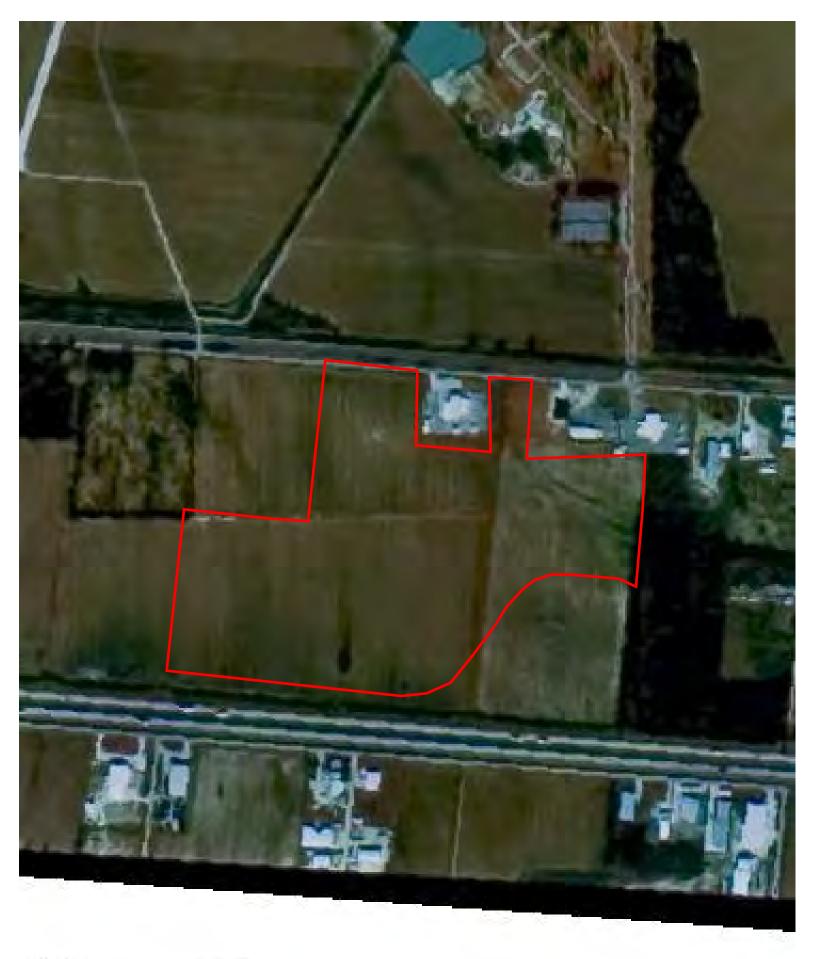

#### 1.1 PROPERTY IDENTIFICATION

| <b>Property Name:</b>          | East Ouachita LED Site                                             |                               |                          |                    |
|--------------------------------|--------------------------------------------------------------------|-------------------------------|--------------------------|--------------------|
| <b>Current Property Owner:</b> | East Ouachita Development LLC                                      |                               |                          |                    |
| <b>Current Site Use:</b>       | Vacant agricultura                                                 | l land                        |                          |                    |
| Land Area in Acres:            | Approximately 70                                                   | acres                         |                          |                    |
| Street Address:                | Millhaven Road                                                     |                               |                          |                    |
| County/Parish:                 | Ouachita Parish                                                    |                               |                          |                    |
| City, State, Zip Code:         | Monroe, Louisiana 71203                                            |                               |                          |                    |
| Site Coordinates:              | 32° 29′ 40′′N                                                      | Latitude                      | 92° 01' 30''W            | Longitude          |
| Tax Parcel ID(s):              | 14406, 14407, 124<br>124703, 1240704,                              | 4696, 124697, 12469<br>124705 | 98, 124699, 124700       | ), 124701, 124702, |
| Date of Site Visit:            | October 19, 2020                                                   |                               |                          |                    |
|                                | Site location is shown on Figure 1, Site Location Map, Appendix A. |                               |                          |                    |
| Attachments:                   | Site map is shown on Figure 2, Site/Area Map, Appendix A.          |                               |                          |                    |
|                                | Legal description (                                                | (if obtained) is provi        | ded in <b>Appendix F</b> |                    |

#### 4.2 SITE USE AND IMPROVEMENTS

| CURRENT USE OF PROPERTY  |                                                                                                                                                                                                                                                                     |                                                             |                                                                                                       |  |
|--------------------------|---------------------------------------------------------------------------------------------------------------------------------------------------------------------------------------------------------------------------------------------------------------------|-------------------------------------------------------------|-------------------------------------------------------------------------------------------------------|--|
| Agricultural lot         |                                                                                                                                                                                                                                                                     |                                                             |                                                                                                       |  |
| Property Size and Shape: |                                                                                                                                                                                                                                                                     |                                                             | Approximately 70 acres                                                                                |  |
|                          |                                                                                                                                                                                                                                                                     |                                                             | Describe buildings on site:                                                                           |  |
| There are no             | structures on the s                                                                                                                                                                                                                                                 | ubject pr                                                   | operty                                                                                                |  |
|                          |                                                                                                                                                                                                                                                                     | Describe                                                    | vegetation and landscaping on site:                                                                   |  |
| the previous             | The majority of the site is covered by a recently planted agricultural crop with stalks remaining on site from the previous crop. The eastern boundary includes mature trees. A small outcropping of trees was also visible along the southern portion of the site. |                                                             |                                                                                                       |  |
|                          |                                                                                                                                                                                                                                                                     | Describ                                                     | e roads, paths, paved areas on site:                                                                  |  |
|                          |                                                                                                                                                                                                                                                                     |                                                             | e on the site. The site is accessible via Millhaven Road to the north, th Frontage Road to the south. |  |
|                          |                                                                                                                                                                                                                                                                     | Observed                                                    | l Topography and Drainages on site:                                                                   |  |
| The subject p            | property is flat with                                                                                                                                                                                                                                               | no deter                                                    | rmined slope in any direction.                                                                        |  |
| Type of Sewa             | Type of Sewage Disposal:  Municipal sewer line ends along the western boundary, the site is not currently served by a sewage disposal                                                                                                                               |                                                             |                                                                                                       |  |
| Source of Dr             | rinking Water:                                                                                                                                                                                                                                                      |                                                             | NA                                                                                                    |  |
| Type of Hear             | ting & Cooling sy                                                                                                                                                                                                                                                   | stem:                                                       | NA                                                                                                    |  |
|                          |                                                                                                                                                                                                                                                                     |                                                             | Adjoining Roads                                                                                       |  |
| North:                   | Millhaven Road                                                                                                                                                                                                                                                      |                                                             |                                                                                                       |  |
| East:                    | None                                                                                                                                                                                                                                                                |                                                             |                                                                                                       |  |
| South:                   | South: North Frontage Road                                                                                                                                                                                                                                          |                                                             |                                                                                                       |  |
| West: Unnamed roadway    |                                                                                                                                                                                                                                                                     |                                                             |                                                                                                       |  |
| References:              |                                                                                                                                                                                                                                                                     | Propert                                                     | rty features are shown on Figure 2, Site/Area Map, Appendix A.                                        |  |
|                          |                                                                                                                                                                                                                                                                     | Photographs of property are provided in <b>Appendix C</b> . |                                                                                                       |  |

| General Area Land Uses          | : Agricultural and commercial                   |  |  |  |
|---------------------------------|-------------------------------------------------|--|--|--|
|                                 |                                                 |  |  |  |
| A                               | ADJOINING PROPERTIES (Clockwise from Due North) |  |  |  |
| Name:                           | Ouachita Healthcare and Rehabilitation Center   |  |  |  |
| Address:                        | 7950 Millhaven Road                             |  |  |  |
| <b>Current &amp; Past Uses:</b> | Retirement community                            |  |  |  |
| Direction:                      | North                                           |  |  |  |
| Intervening Street:             | None                                            |  |  |  |
|                                 |                                                 |  |  |  |
| Name:                           | Railroad right-of-way                           |  |  |  |
| Address:                        | None                                            |  |  |  |
| <b>Current &amp; Past Uses:</b> | Railroad right-of-way                           |  |  |  |
| Direction:                      | North                                           |  |  |  |
| Intervening Street:             | Millhaven Road                                  |  |  |  |
|                                 |                                                 |  |  |  |
| Name:                           | FedEx shipping                                  |  |  |  |
| Address:                        | 8250 Millhaven Road                             |  |  |  |
| <b>Current &amp; Past Uses:</b> | Shipping facility and truck parking             |  |  |  |
| Direction:                      | North                                           |  |  |  |
| <b>Intervening Street:</b>      | None                                            |  |  |  |

| Name:                           | Delta Community College                                                |  |
|---------------------------------|------------------------------------------------------------------------|--|
| Address:                        | 7500 Millhaven Road                                                    |  |
| <b>Current &amp; Past Uses:</b> | Community college                                                      |  |
| Direction:                      | west                                                                   |  |
| <b>Intervening Street:</b>      | Unnamed roadway                                                        |  |
| References:                     | Adjoining properties are shown on Figure 2, Site/Area Map, Appendix A. |  |