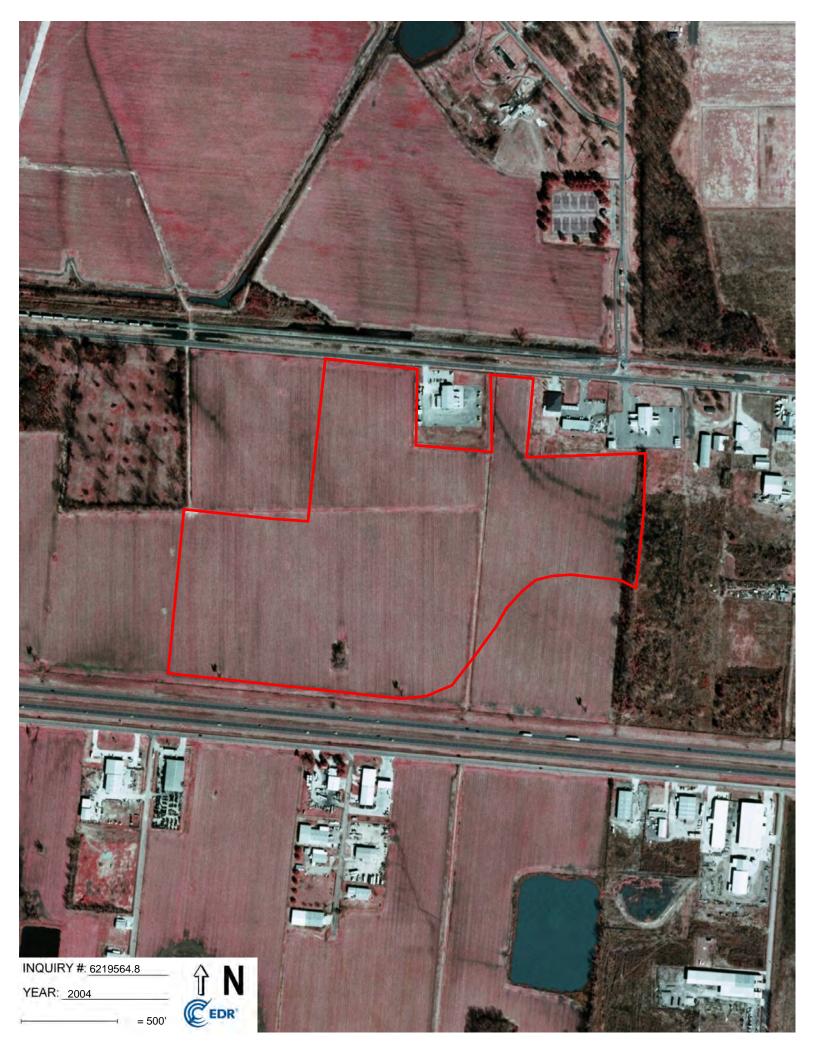

#### 3.3 HISTORICAL USE INFORMATION

| AERIAL PHOTOGRAPHS |             |                                                                                                                                                                                                                                                                                                                                                                                       |  |  |  |
|--------------------|-------------|---------------------------------------------------------------------------------------------------------------------------------------------------------------------------------------------------------------------------------------------------------------------------------------------------------------------------------------------------------------------------------------|--|--|--|
| Year               | Comments    |                                                                                                                                                                                                                                                                                                                                                                                       |  |  |  |
| 1940               | Property    | The subject property is illustrated as a developed tract along the south side of Millhaven Road. The majority of the site is developed as agricultural field. A tree line bounds the eastern side of the subject property. The northern boundary of the site includes three structures, at least two of the structures appear to be residences with one possible commercial building. |  |  |  |
|                    | Surrounding | The subject property is bound to the north by Millhaven Road. Residences are visible along Millhaven Road to the east and west. The surrounding properties to the south of Millhaven Road include agricultural land.                                                                                                                                                                  |  |  |  |
|                    | Property    | The structures on northern portion of the site have been removed.                                                                                                                                                                                                                                                                                                                     |  |  |  |
| 1969-1985          | Surrounding | The structures along Millhaven Road are no longer visible. Interstate 20 is visible further to the south.                                                                                                                                                                                                                                                                             |  |  |  |
|                    | Property    | The subject property appears similar to the previous aerial photographs.                                                                                                                                                                                                                                                                                                              |  |  |  |
| 1994               | Surrounding | The adjoining property to the north includes the FedEx shipping facility and the AAA Cooper Transportation facility on the adjoining property to the northeast.                                                                                                                                                                                                                       |  |  |  |