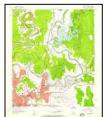

#### FIGURES (Appendix A)

Figure 1 – Site Location Map

Figure 2 – Site/Area Map

#### 1.1 PROPERTY IDENTIFICATION

| <b>Property Name:</b>          | East Ouachita LED Site                                             |                               |                          |                    |
|--------------------------------|--------------------------------------------------------------------|-------------------------------|--------------------------|--------------------|
| <b>Current Property Owner:</b> | East Ouachita Development LLC                                      |                               |                          |                    |
| <b>Current Site Use:</b>       | Vacant agricultura                                                 | l land                        |                          |                    |
| Land Area in Acres:            | Approximately 70                                                   | acres                         |                          |                    |
| Street Address:                | Millhaven Road                                                     |                               |                          |                    |
| County/Parish:                 | Ouachita Parish                                                    |                               |                          |                    |
| City, State, Zip Code:         | Monroe, Louisiana 71203                                            |                               |                          |                    |
| Site Coordinates:              | 32° 29′ 40′′N                                                      | Latitude                      | 92° 01' 30''W            | Longitude          |
| Tax Parcel ID(s):              | 14406, 14407, 124<br>124703, 1240704,                              | 4696, 124697, 12469<br>124705 | 98, 124699, 124700       | ), 124701, 124702, |
| Date of Site Visit:            | October 19, 2020                                                   |                               |                          |                    |
|                                | Site location is shown on Figure 1, Site Location Map, Appendix A. |                               |                          |                    |
| Attachments:                   | Site map is shown on Figure 2, Site/Area Map, Appendix A.          |                               |                          |                    |
|                                | Legal description (                                                | (if obtained) is provi        | ded in <b>Appendix F</b> |                    |

#### 3.2 PHYSICAL SETTING SOURCES

| Title:       | Monroe South, LA Quadrangle,<br>7.5 Minute Topographic Map |               | Source:    | USGS                                 | Date: | 1994 |
|--------------|------------------------------------------------------------|---------------|------------|--------------------------------------|-------|------|
| Title:       | Geocheck Physical Source<br>Setting                        |               | Source:    | EDR                                  | Date: | 2020 |
| Attachments: |                                                            | Physical Sett | ing Docume | ntation is provided in <b>Append</b> | ix F. |      |

In the absence of area-specific information such as PPM's specialized knowledge or groundwater data obtained from document review, PPM assumes that the groundwater flow direction in the vicinity of the property mimics the topographical gradient indicated by USGS topographic maps. The topographic map illustrates the subject property as generally flat with no indicated slope on the subject property. The surrounding area on the topographic map is shown to slope generally to the southeast toward Gourd Bayou and then south to Young's Bayou. The EDR Geocheck lists the subject property at an elevation of 72 feet Above Mean Sea Level with a general topographic gradient to the southeast. The site is reportedly underlain by Hebert silt loam that is somewhat poorly drained. Based on this map, the groundwater flow direction from the property is interpreted to be toward the southeast.