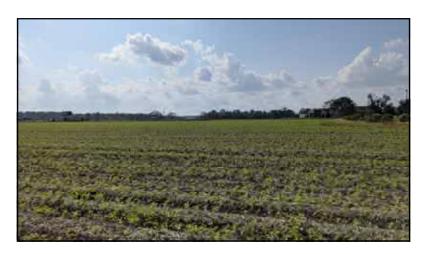

#### 4.2 SITE USE AND IMPROVEMENTS

| CURRENT USE OF PROPERTY  |                                                                                                                                                                                                                                                                     |                                                             |                                                                                                       |  |
|--------------------------|---------------------------------------------------------------------------------------------------------------------------------------------------------------------------------------------------------------------------------------------------------------------|-------------------------------------------------------------|-------------------------------------------------------------------------------------------------------|--|
| Agricultural lot         |                                                                                                                                                                                                                                                                     |                                                             |                                                                                                       |  |
| Property Size and Shape: |                                                                                                                                                                                                                                                                     |                                                             | Approximately 70 acres                                                                                |  |
|                          |                                                                                                                                                                                                                                                                     |                                                             | Describe buildings on site:                                                                           |  |
| There are no             | structures on the s                                                                                                                                                                                                                                                 | ubject pr                                                   | operty                                                                                                |  |
|                          |                                                                                                                                                                                                                                                                     | Describe                                                    | vegetation and landscaping on site:                                                                   |  |
| the previous             | The majority of the site is covered by a recently planted agricultural crop with stalks remaining on site from the previous crop. The eastern boundary includes mature trees. A small outcropping of trees was also visible along the southern portion of the site. |                                                             |                                                                                                       |  |
|                          |                                                                                                                                                                                                                                                                     | Describ                                                     | e roads, paths, paved areas on site:                                                                  |  |
|                          |                                                                                                                                                                                                                                                                     |                                                             | e on the site. The site is accessible via Millhaven Road to the north, th Frontage Road to the south. |  |
|                          |                                                                                                                                                                                                                                                                     | Observed                                                    | l Topography and Drainages on site:                                                                   |  |
| The subject p            | property is flat with                                                                                                                                                                                                                                               | no deter                                                    | rmined slope in any direction.                                                                        |  |
| Type of Sewa             | Type of Sewage Disposal:  Municipal sewer line ends along the western boundary, the site is not currently served by a sewage disposal                                                                                                                               |                                                             |                                                                                                       |  |
| Source of Dr             | rinking Water:                                                                                                                                                                                                                                                      |                                                             | NA                                                                                                    |  |
| Type of Hear             | ting & Cooling sy                                                                                                                                                                                                                                                   | stem:                                                       | NA                                                                                                    |  |
|                          |                                                                                                                                                                                                                                                                     |                                                             | Adjoining Roads                                                                                       |  |
| North:                   | Millhaven Road                                                                                                                                                                                                                                                      |                                                             |                                                                                                       |  |
| East:                    | None                                                                                                                                                                                                                                                                |                                                             |                                                                                                       |  |
| South:                   | South: North Frontage Road                                                                                                                                                                                                                                          |                                                             |                                                                                                       |  |
| West: Unnamed roadway    |                                                                                                                                                                                                                                                                     |                                                             |                                                                                                       |  |
| References:              |                                                                                                                                                                                                                                                                     | Propert                                                     | rty features are shown on Figure 2, Site/Area Map, Appendix A.                                        |  |
|                          |                                                                                                                                                                                                                                                                     | Photographs of property are provided in <b>Appendix C</b> . |                                                                                                       |  |