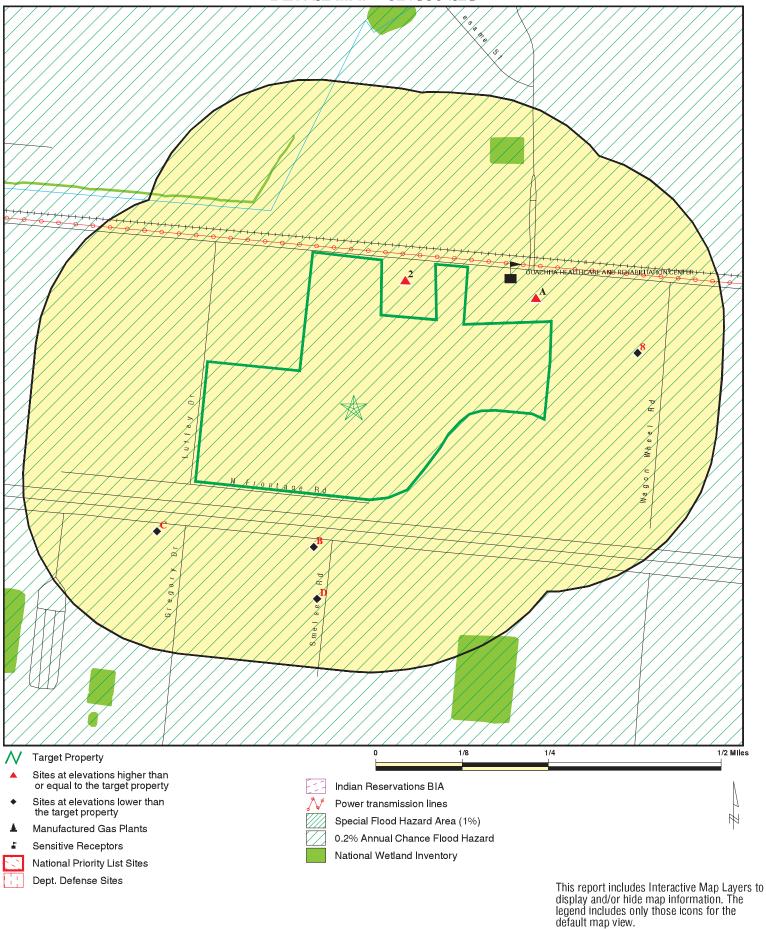

#### 1.1 PROPERTY IDENTIFICATION

| <b>Property Name:</b>          | East Ouachita LED Site                                             |                               |                          |                    |
|--------------------------------|--------------------------------------------------------------------|-------------------------------|--------------------------|--------------------|
| <b>Current Property Owner:</b> | East Ouachita Development LLC                                      |                               |                          |                    |
| <b>Current Site Use:</b>       | Vacant agricultura                                                 | l land                        |                          |                    |
| Land Area in Acres:            | Approximately 70                                                   | acres                         |                          |                    |
| Street Address:                | Millhaven Road                                                     |                               |                          |                    |
| County/Parish:                 | Ouachita Parish                                                    |                               |                          |                    |
| City, State, Zip Code:         | Monroe, Louisiana 71203                                            |                               |                          |                    |
| Site Coordinates:              | 32° 29′ 40′′N                                                      | Latitude                      | 92° 01' 30''W            | Longitude          |
| Tax Parcel ID(s):              | 14406, 14407, 124<br>124703, 1240704,                              | 4696, 124697, 12469<br>124705 | 98, 124699, 124700       | ), 124701, 124702, |
| Date of Site Visit:            | October 19, 2020                                                   |                               |                          |                    |
|                                | Site location is shown on Figure 1, Site Location Map, Appendix A. |                               |                          |                    |
| Attachments:                   | Site map is shown on Figure 2, Site/Area Map, Appendix A.          |                               |                          |                    |
|                                | Legal description (                                                | (if obtained) is provi        | ded in <b>Appendix F</b> |                    |

#### 4.3 USES OF ADJOINING PROPERTIES

| General Area Land Use: Agricultural and commercial |  |
|----------------------------------------------------|--|
|----------------------------------------------------|--|

| General Area Land Uses          | : Agricultural and commercial                   |  |  |  |
|---------------------------------|-------------------------------------------------|--|--|--|
|                                 |                                                 |  |  |  |
| A                               | ADJOINING PROPERTIES (Clockwise from Due North) |  |  |  |
| Name:                           | Ouachita Healthcare and Rehabilitation Center   |  |  |  |
| Address:                        | 7950 Millhaven Road                             |  |  |  |
| <b>Current &amp; Past Uses:</b> | Retirement community                            |  |  |  |
| Direction:                      | North                                           |  |  |  |
| Intervening Street:             | None                                            |  |  |  |
|                                 |                                                 |  |  |  |
| Name:                           | Railroad right-of-way                           |  |  |  |
| Address:                        | None                                            |  |  |  |
| <b>Current &amp; Past Uses:</b> | Railroad right-of-way                           |  |  |  |
| Direction:                      | North                                           |  |  |  |
| Intervening Street:             | Millhaven Road                                  |  |  |  |
|                                 |                                                 |  |  |  |
| Name:                           | FedEx shipping                                  |  |  |  |
| Address:                        | 8250 Millhaven Road                             |  |  |  |
| <b>Current &amp; Past Uses:</b> | Shipping facility and truck parking             |  |  |  |
| Direction:                      | North                                           |  |  |  |
| <b>Intervening Street:</b>      | None                                            |  |  |  |

| Name:                | Evans Oil Company   |
|----------------------|---------------------|
| Address:             | 8450 Millhaven Road |
| Current & Past Uses: | Office              |
| Direction:           | North               |
| Intervening Street:  | None                |

| Name:                           | AAA Cooper Transportation |
|---------------------------------|---------------------------|
| Address:                        | 8540 Millhaven Road       |
| <b>Current &amp; Past Uses:</b> | Shipping facility         |
| Direction:                      | Northeast                 |
| <b>Intervening Street:</b>      | None                      |

| Name:                      | Vacant land        |
|----------------------------|--------------------|
| Address:                   | NA                 |
| Current & Past Uses:       | Undeveloped lots   |
| Direction:                 | East and southeast |
| <b>Intervening Street:</b> | none               |

| Name:                           | Interstate 20 right-of-way |
|---------------------------------|----------------------------|
| Address:                        | None                       |
| <b>Current &amp; Past Uses:</b> | Interstate right-of-way    |
| Direction:                      | South                      |
| <b>Intervening Street:</b>      | North Frontage Road        |

| Name:                           | Delta Community College                                                |  |
|---------------------------------|------------------------------------------------------------------------|--|
| Address:                        | 7500 Millhaven Road                                                    |  |
| <b>Current &amp; Past Uses:</b> | Community college                                                      |  |
| Direction:                      | west                                                                   |  |
| <b>Intervening Street:</b>      | Unnamed roadway                                                        |  |
| References:                     | Adjoining properties are shown on Figure 2, Site/Area Map, Appendix A. |  |