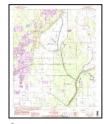

#### 1.1 PROPERTY IDENTIFICATION

| <b>Property Name:</b>          | East Ouachita LED Site                                             |                               |                          |                    |
|--------------------------------|--------------------------------------------------------------------|-------------------------------|--------------------------|--------------------|
| <b>Current Property Owner:</b> | East Ouachita Development LLC                                      |                               |                          |                    |
| <b>Current Site Use:</b>       | Vacant agricultura                                                 | l land                        |                          |                    |
| Land Area in Acres:            | Approximately 70                                                   | acres                         |                          |                    |
| Street Address:                | Millhaven Road                                                     |                               |                          |                    |
| County/Parish:                 | Ouachita Parish                                                    |                               |                          |                    |
| City, State, Zip Code:         | Monroe, Louisiana 71203                                            |                               |                          |                    |
| Site Coordinates:              | 32° 29′ 40′′N                                                      | Latitude                      | 92° 01' 30''W            | Longitude          |
| Tax Parcel ID(s):              | 14406, 14407, 124<br>124703, 1240704,                              | 4696, 124697, 12469<br>124705 | 98, 124699, 124700       | ), 124701, 124702, |
| Date of Site Visit:            | October 19, 2020                                                   |                               |                          |                    |
|                                | Site location is shown on Figure 1, Site Location Map, Appendix A. |                               |                          |                    |
| Attachments:                   | Site map is shown on Figure 2, Site/Area Map, Appendix A.          |                               |                          |                    |
|                                | Legal description (                                                | (if obtained) is provi        | ded in <b>Appendix F</b> |                    |

#### 4.2 SITE USE AND IMPROVEMENTS

| CURRENT USE OF PROPERTY  |                                                                                                                                                                                                                                                                     |                                                             |                                                                                                       |  |
|--------------------------|---------------------------------------------------------------------------------------------------------------------------------------------------------------------------------------------------------------------------------------------------------------------|-------------------------------------------------------------|-------------------------------------------------------------------------------------------------------|--|
| Agricultural lot         |                                                                                                                                                                                                                                                                     |                                                             |                                                                                                       |  |
| Property Size and Shape: |                                                                                                                                                                                                                                                                     |                                                             | Approximately 70 acres                                                                                |  |
|                          |                                                                                                                                                                                                                                                                     |                                                             | Describe buildings on site:                                                                           |  |
| There are no             | structures on the s                                                                                                                                                                                                                                                 | ubject pr                                                   | operty                                                                                                |  |
|                          |                                                                                                                                                                                                                                                                     | Describe                                                    | vegetation and landscaping on site:                                                                   |  |
| the previous             | The majority of the site is covered by a recently planted agricultural crop with stalks remaining on site from the previous crop. The eastern boundary includes mature trees. A small outcropping of trees was also visible along the southern portion of the site. |                                                             |                                                                                                       |  |
|                          |                                                                                                                                                                                                                                                                     | Describ                                                     | e roads, paths, paved areas on site:                                                                  |  |
|                          |                                                                                                                                                                                                                                                                     |                                                             | e on the site. The site is accessible via Millhaven Road to the north, th Frontage Road to the south. |  |
|                          |                                                                                                                                                                                                                                                                     | Observed                                                    | l Topography and Drainages on site:                                                                   |  |
| The subject p            | property is flat with                                                                                                                                                                                                                                               | no deter                                                    | rmined slope in any direction.                                                                        |  |
| Type of Sewa             | Type of Sewage Disposal:  Municipal sewer line ends along the western boundary, the site is not currently served by a sewage disposal                                                                                                                               |                                                             |                                                                                                       |  |
| Source of Dr             | rinking Water:                                                                                                                                                                                                                                                      |                                                             | NA                                                                                                    |  |
| Type of Hear             | ting & Cooling sy                                                                                                                                                                                                                                                   | stem:                                                       | NA                                                                                                    |  |
|                          |                                                                                                                                                                                                                                                                     |                                                             | Adjoining Roads                                                                                       |  |
| North:                   | Millhaven Road                                                                                                                                                                                                                                                      |                                                             |                                                                                                       |  |
| East:                    | None                                                                                                                                                                                                                                                                |                                                             |                                                                                                       |  |
| South:                   | South: North Frontage Road                                                                                                                                                                                                                                          |                                                             |                                                                                                       |  |
| West: Unnamed roadway    |                                                                                                                                                                                                                                                                     |                                                             |                                                                                                       |  |
| References:              |                                                                                                                                                                                                                                                                     | Propert                                                     | rty features are shown on Figure 2, Site/Area Map, Appendix A.                                        |  |
|                          |                                                                                                                                                                                                                                                                     | Photographs of property are provided in <b>Appendix C</b> . |                                                                                                       |  |

| Name:                           | Delta Community College                                                |  |
|---------------------------------|------------------------------------------------------------------------|--|
| Address:                        | 7500 Millhaven Road                                                    |  |
| <b>Current &amp; Past Uses:</b> | Community college                                                      |  |
| Direction:                      | west                                                                   |  |
| <b>Intervening Street:</b>      | Unnamed roadway                                                        |  |
| References:                     | Adjoining properties are shown on Figure 2, Site/Area Map, Appendix A. |  |