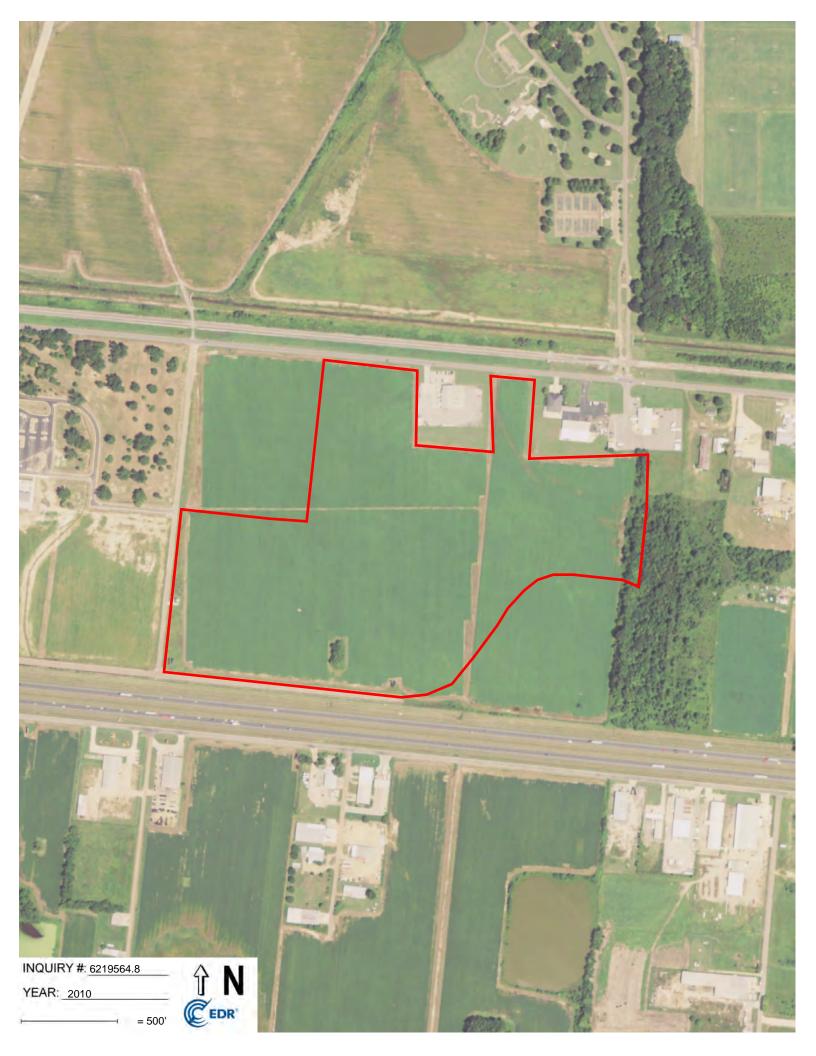

|           | Property    | The subject property appears similar to the previous aerial photographs.                                                                                 |
|-----------|-------------|----------------------------------------------------------------------------------------------------------------------------------------------------------|
| 1998-2007 | Surrounding | The adjoining property to the north includes to Evans Oil Company office.                                                                                |
|           | Property    | The subject property appears similar to the previous aerial photographs.                                                                                 |
| 2010-2017 | Surrounding | Delta Community College was constructed on the adjoining property to the west before 2010 and Ouachita Healthcare and Rehabilitation Center before 2013. |

#### 4.2 SITE USE AND IMPROVEMENTS

| CURRENT USE OF PROPERTY  |                                                                                                                                                                                                                                                                     |                                                             |                                                                                                       |  |
|--------------------------|---------------------------------------------------------------------------------------------------------------------------------------------------------------------------------------------------------------------------------------------------------------------|-------------------------------------------------------------|-------------------------------------------------------------------------------------------------------|--|
| Agricultural lot         |                                                                                                                                                                                                                                                                     |                                                             |                                                                                                       |  |
| Property Size and Shape: |                                                                                                                                                                                                                                                                     |                                                             | Approximately 70 acres                                                                                |  |
|                          |                                                                                                                                                                                                                                                                     |                                                             | Describe buildings on site:                                                                           |  |
| There are no             | structures on the s                                                                                                                                                                                                                                                 | ubject pr                                                   | operty                                                                                                |  |
|                          |                                                                                                                                                                                                                                                                     | Describe                                                    | vegetation and landscaping on site:                                                                   |  |
| the previous             | The majority of the site is covered by a recently planted agricultural crop with stalks remaining on site from the previous crop. The eastern boundary includes mature trees. A small outcropping of trees was also visible along the southern portion of the site. |                                                             |                                                                                                       |  |
|                          |                                                                                                                                                                                                                                                                     | Describ                                                     | e roads, paths, paved areas on site:                                                                  |  |
|                          |                                                                                                                                                                                                                                                                     |                                                             | e on the site. The site is accessible via Millhaven Road to the north, th Frontage Road to the south. |  |
|                          |                                                                                                                                                                                                                                                                     | Observed                                                    | l Topography and Drainages on site:                                                                   |  |
| The subject p            | property is flat with                                                                                                                                                                                                                                               | no deter                                                    | rmined slope in any direction.                                                                        |  |
| Type of Sewa             | Type of Sewage Disposal:  Municipal sewer line ends along the western boundary, the site is not currently served by a sewage disposal                                                                                                                               |                                                             |                                                                                                       |  |
| Source of Dr             | rinking Water:                                                                                                                                                                                                                                                      |                                                             | NA                                                                                                    |  |
| Type of Hear             | ting & Cooling sy                                                                                                                                                                                                                                                   | stem:                                                       | NA                                                                                                    |  |
|                          |                                                                                                                                                                                                                                                                     |                                                             | Adjoining Roads                                                                                       |  |
| North:                   | Millhaven Road                                                                                                                                                                                                                                                      |                                                             |                                                                                                       |  |
| East:                    | None                                                                                                                                                                                                                                                                |                                                             |                                                                                                       |  |
| South:                   | South: North Frontage Road                                                                                                                                                                                                                                          |                                                             |                                                                                                       |  |
| West: Unnamed roadway    |                                                                                                                                                                                                                                                                     |                                                             |                                                                                                       |  |
| References:              |                                                                                                                                                                                                                                                                     | Propert                                                     | rty features are shown on Figure 2, Site/Area Map, Appendix A.                                        |  |
|                          |                                                                                                                                                                                                                                                                     | Photographs of property are provided in <b>Appendix C</b> . |                                                                                                       |  |

| Name:                           | Delta Community College                                                |  |
|---------------------------------|------------------------------------------------------------------------|--|
| Address:                        | 7500 Millhaven Road                                                    |  |
| <b>Current &amp; Past Uses:</b> | Community college                                                      |  |
| Direction:                      | west                                                                   |  |
| <b>Intervening Street:</b>      | Unnamed roadway                                                        |  |
| References:                     | Adjoining properties are shown on Figure 2, Site/Area Map, Appendix A. |  |