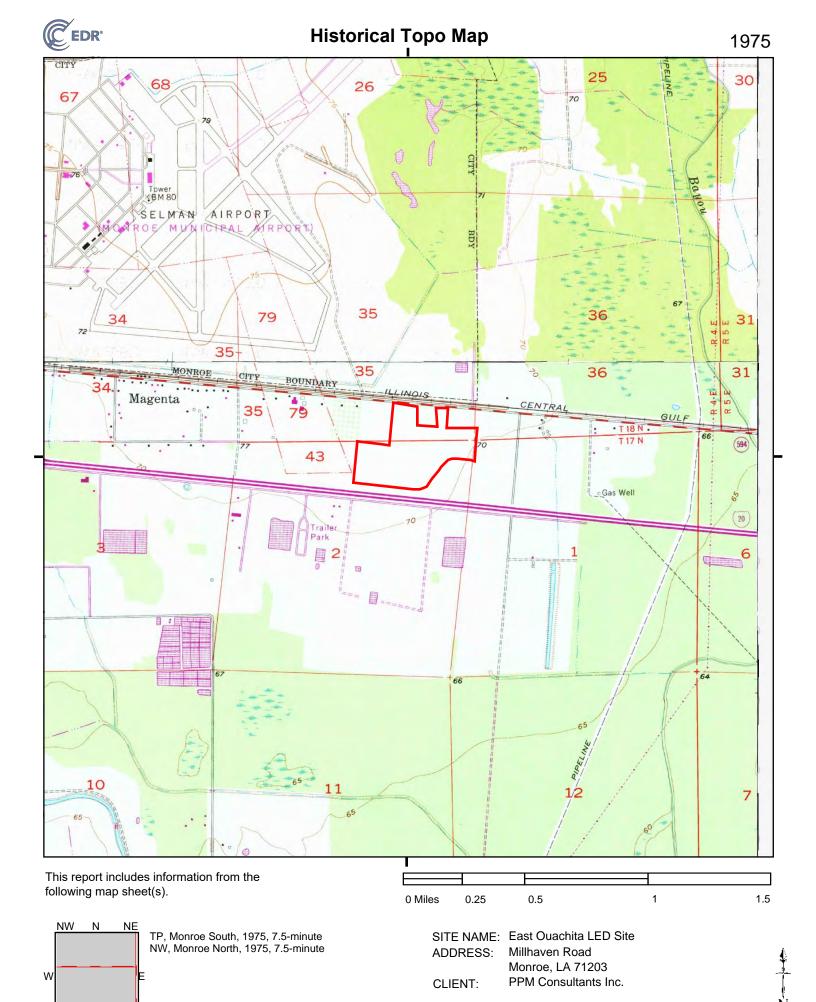

#### FIRE INSURANCE MAPS

Fire insurance maps were not available for the subject area.

| USGS TOPOGRAPHIC MAPS |             |                                                                                                                                                                                                         |  |  |  |
|-----------------------|-------------|---------------------------------------------------------------------------------------------------------------------------------------------------------------------------------------------------------|--|--|--|
| Year                  | Comments    |                                                                                                                                                                                                         |  |  |  |
| 1940                  | Property    | The subject property includes two structures along the northern boundary, including a church on the south side of Millhaven Road. An unpaved pathway is shown crossing the central portion of the site. |  |  |  |
| 1240                  | Surrounding | Structures are shown to the west of the subject property along Millhaven Road and further to the south along unpaved roadways. The site is bound to the north by Millhaven Road.                        |  |  |  |
| 1957                  | Property    | The unpaved pathway along the central portion of the site is no longer shown. The northern portion of the site includes three unnamed structures and a church along the south side of Millhaven Road.   |  |  |  |
|                       | Surrounding | The surrounding structures to the south are no longer illustrated.                                                                                                                                      |  |  |  |
|                       | Property    | The structures on the subject property are no longer visible.                                                                                                                                           |  |  |  |
| 1969-1975             | Surrounding | The surrounding property to the south includes to Interstate 20 right-of-way.                                                                                                                           |  |  |  |
| 1995-2012             | Property    | The subject property appears similar to the previous topographic map.                                                                                                                                   |  |  |  |
|                       | Surrounding | The FedEx Shipping facility and AAA Cooper Transport facility are visible along Millhaven Road.                                                                                                         |  |  |  |