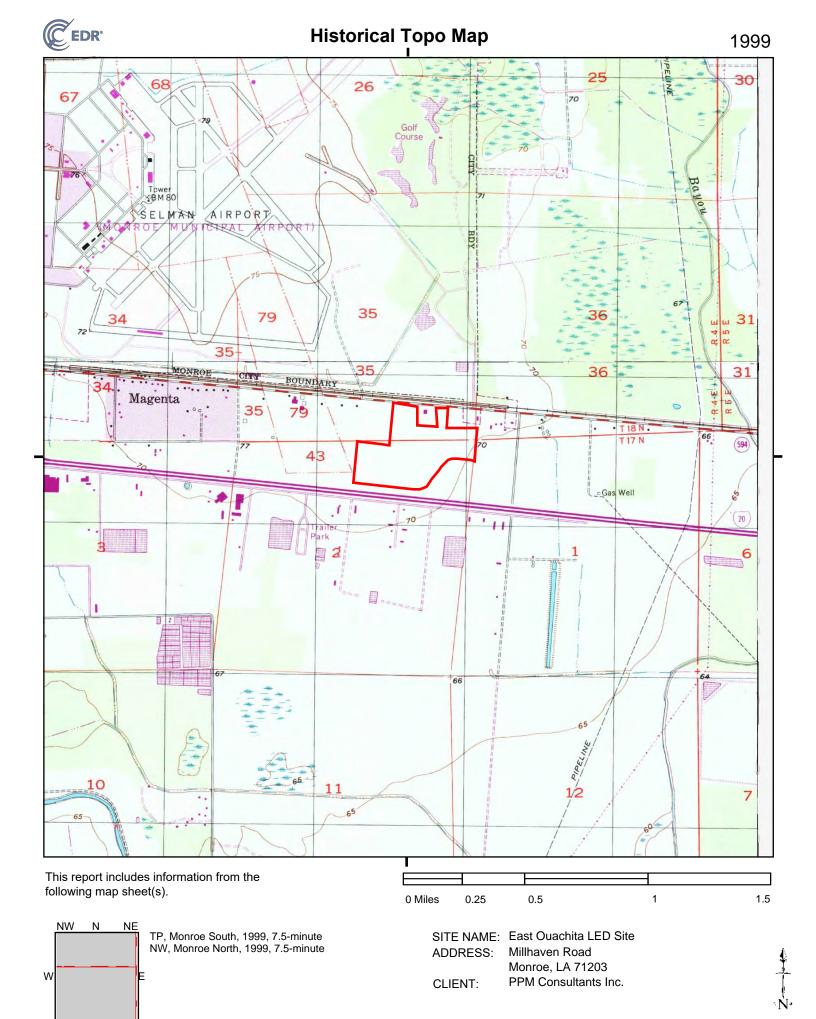

#### FIRE INSURANCE MAPS

Fire insurance maps were not available for the subject area.

| USGS TOPOGRAPHIC MAPS |             |                                                                                                                                                                                                         |  |  |  |
|-----------------------|-------------|---------------------------------------------------------------------------------------------------------------------------------------------------------------------------------------------------------|--|--|--|
| Year                  | Comments    |                                                                                                                                                                                                         |  |  |  |
| 1940                  | Property    | The subject property includes two structures along the northern boundary, including a church on the south side of Millhaven Road. An unpaved pathway is shown crossing the central portion of the site. |  |  |  |
| 1240                  | Surrounding | Structures are shown to the west of the subject property along Millhaven Road and further to the south along unpaved roadways. The site is bound to the north by Millhaven Road.                        |  |  |  |
| 1957                  | Property    | The unpaved pathway along the central portion of the site is no longer shown. The northern portion of the site includes three unnamed structures and a church along the south side of Millhaven Road.   |  |  |  |
|                       | Surrounding | The surrounding structures to the south are no longer illustrated.                                                                                                                                      |  |  |  |
|                       | Property    | The structures on the subject property are no longer visible.                                                                                                                                           |  |  |  |
| 1969-1975             | Surrounding | The surrounding property to the south includes to Interstate 20 right-of-way.                                                                                                                           |  |  |  |
| 1995-2012             | Property    | The subject property appears similar to the previous topographic map.                                                                                                                                   |  |  |  |
|                       | Surrounding | The FedEx Shipping facility and AAA Cooper Transport facility are visible along Millhaven Road.                                                                                                         |  |  |  |