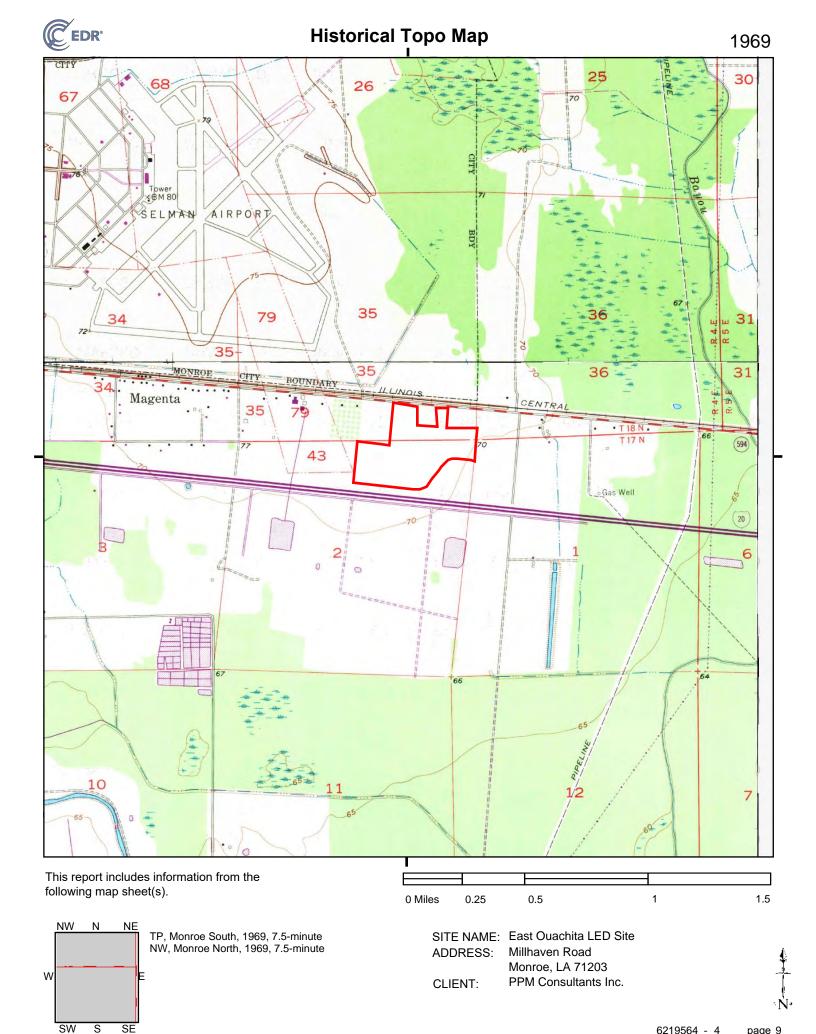

#### 3.3 HISTORICAL USE INFORMATION

| AERIAL PHOTOGRAPHS |             |                                                                                                                                                                                                                                                                                                                                                                                       |  |  |  |
|--------------------|-------------|---------------------------------------------------------------------------------------------------------------------------------------------------------------------------------------------------------------------------------------------------------------------------------------------------------------------------------------------------------------------------------------|--|--|--|
| Year               | Comments    |                                                                                                                                                                                                                                                                                                                                                                                       |  |  |  |
| 1940               | Property    | The subject property is illustrated as a developed tract along the south side of Millhaven Road. The majority of the site is developed as agricultural field. A tree line bounds the eastern side of the subject property. The northern boundary of the site includes three structures, at least two of the structures appear to be residences with one possible commercial building. |  |  |  |
|                    | Surrounding | The subject property is bound to the north by Millhaven Road. Residences are visible along Millhaven Road to the east and west. The surrounding properties to the south of Millhaven Road include agricultural land.                                                                                                                                                                  |  |  |  |
|                    | Property    | The structures on northern portion of the site have been removed.                                                                                                                                                                                                                                                                                                                     |  |  |  |
| 1969-1985          | Surrounding | The structures along Millhaven Road are no longer visible. Interstate 20 is visible further to the south.                                                                                                                                                                                                                                                                             |  |  |  |
|                    | Property    | The subject property appears similar to the previous aerial photographs.                                                                                                                                                                                                                                                                                                              |  |  |  |
| 1994               | Surrounding | The adjoining property to the north includes the FedEx shipping facility and the AAA Cooper Transportation facility on the adjoining property to the northeast.                                                                                                                                                                                                                       |  |  |  |

#### FIRE INSURANCE MAPS

Fire insurance maps were not available for the subject area.

| USGS TOPOGRAPHIC MAPS |             |                                                                                                                                                                                                         |  |  |  |
|-----------------------|-------------|---------------------------------------------------------------------------------------------------------------------------------------------------------------------------------------------------------|--|--|--|
| Year                  | Comments    |                                                                                                                                                                                                         |  |  |  |
| 1940                  | Property    | The subject property includes two structures along the northern boundary, including a church on the south side of Millhaven Road. An unpaved pathway is shown crossing the central portion of the site. |  |  |  |
| 1240                  | Surrounding | Structures are shown to the west of the subject property along Millhaven Road and further to the south along unpaved roadways. The site is bound to the north by Millhaven Road.                        |  |  |  |
| 1957                  | Property    | The unpaved pathway along the central portion of the site is no longer shown. The northern portion of the site includes three unnamed structures and a church along the south side of Millhaven Road.   |  |  |  |
|                       | Surrounding | The surrounding structures to the south are no longer illustrated.                                                                                                                                      |  |  |  |
|                       | Property    | The structures on the subject property are no longer visible.                                                                                                                                           |  |  |  |
| 1969-1975             | Surrounding | The surrounding property to the south includes to Interstate 20 right-of-way.                                                                                                                           |  |  |  |
| 1995-2012             | Property    | The subject property appears similar to the previous topographic map.                                                                                                                                   |  |  |  |
|                       | Surrounding | The FedEx Shipping facility and AAA Cooper Transport facility are visible along Millhaven Road.                                                                                                         |  |  |  |