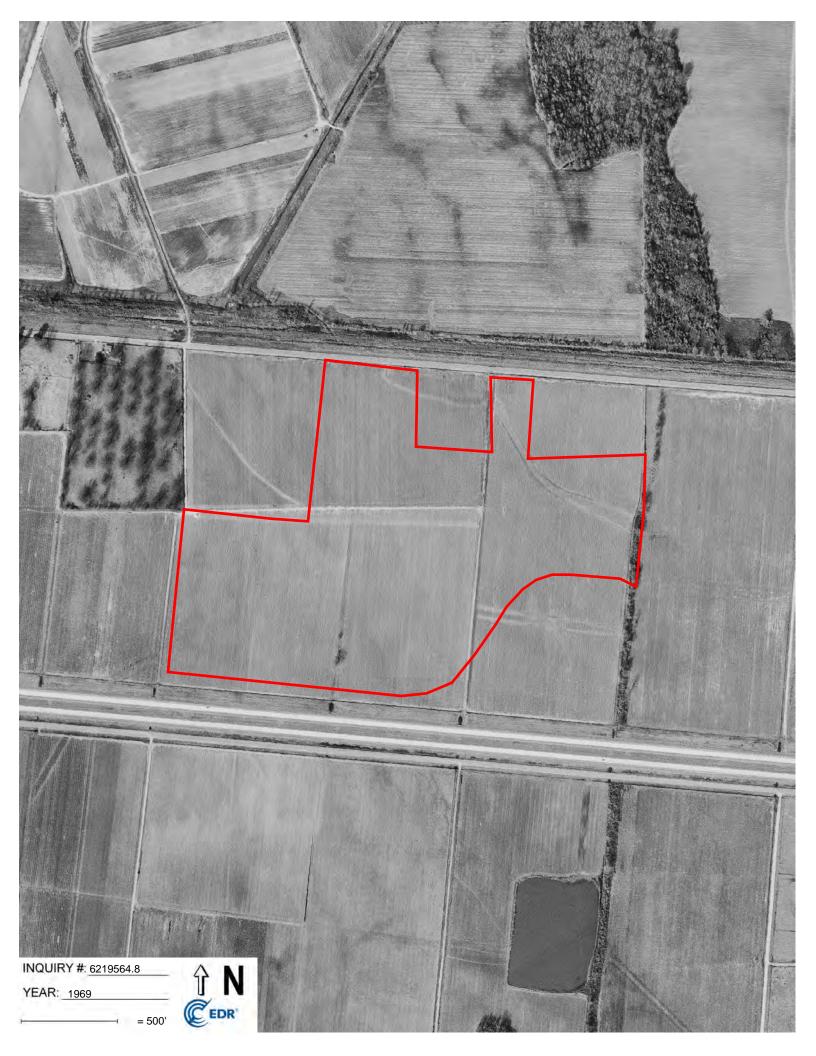

PPM conducted the site reconnaissance on October 19, 2020. The subject property includes approximately 70 acres of agricultural land in the city of Monroe, Louisiana. The subject property generally encompasses the vacant land bound to the west by an unnamed roadway, to the north by Millhaven Road, to the east by the properties along Wagon Wheel Road, and to the south by Frontage Road. The earliest available record of the subject property dates back to the 1940 Topographic Map that illustrates structures along the northern boundary. The 1956 aerial photograph shows residences along the northern boundary of the site. The structures were removed from the northern portion of the site prior to 1969 and the subject property has been used for agricultural crops since. The adjoining properties during site reconnaissance include: Ouachita Healthcare and Rehabilitation Center, Millhaven Road, a railroad right-of-way, FedEx shipping center, and the Evans Oil Company, LLC office to the north, AAA Cooper Shipping to the northeast, vacant land to the east, Interstate 20 right-of-way to the south, Delta Community College to the west.

#### 3.3 HISTORICAL USE INFORMATION

| AERIAL PHOTOGRAPHS |             |                                                                                                                                                                                                                                                                                                                                                                                       |  |  |  |
|--------------------|-------------|---------------------------------------------------------------------------------------------------------------------------------------------------------------------------------------------------------------------------------------------------------------------------------------------------------------------------------------------------------------------------------------|--|--|--|
| Year               | Comments    |                                                                                                                                                                                                                                                                                                                                                                                       |  |  |  |
| 1940               | Property    | The subject property is illustrated as a developed tract along the south side of Millhaven Road. The majority of the site is developed as agricultural field. A tree line bounds the eastern side of the subject property. The northern boundary of the site includes three structures, at least two of the structures appear to be residences with one possible commercial building. |  |  |  |
|                    | Surrounding | The subject property is bound to the north by Millhaven Road. Residences are visible along Millhaven Road to the east and west. The surrounding properties to the south of Millhaven Road include agricultural land.                                                                                                                                                                  |  |  |  |
|                    | Property    | The structures on northern portion of the site have been removed.                                                                                                                                                                                                                                                                                                                     |  |  |  |
| 1969-1985          | Surrounding | The structures along Millhaven Road are no longer visible. Interstate 20 is visible further to the south.                                                                                                                                                                                                                                                                             |  |  |  |
|                    | Property    | The subject property appears similar to the previous aerial photographs.                                                                                                                                                                                                                                                                                                              |  |  |  |
| 1994               | Surrounding | The adjoining property to the north includes the FedEx shipping facility and the AAA Cooper Transportation facility on the adjoining property to the northeast.                                                                                                                                                                                                                       |  |  |  |

• **Historical use of the property prior to current use.** The earliest available record of the subject property dates back to the 1940 Topographic Map that illustrates the northern portion of the site as developed with two structures, including one residence and one church. The 1956 aerial photograph shows an additional residence on northern portion of the subject property and the number of structures and usage is confirmed by the 1957 topographic map. The 1969 aerial photograph and topographic map show that the residences and church on the northern boundary

of the subject property have been removed. The use of the subject property as residences and a church from at least 1940 to at least 1957 is not considered to represent a REC.

- Current use of the property. The southern portion of the site has been used as agricultural lots since at least 1940 and the northern portion of the subject property has been used as agricultural lots since at least 1969. The use of the subject property as agricultural lots since 1969 is not considered to represent a REC. Areas of potential environmental concern associated with use of the subject property include:
  - <u>Electrical transformers</u>- PPM observed three pole-mounted electrical transformers along the northern boundary of the subject property. PPM noted that these transformers were in good condition with no visible sign of damage or signs of release. PPM does not consider the electrical transformers along the northern boundary of the site to represent a REC.