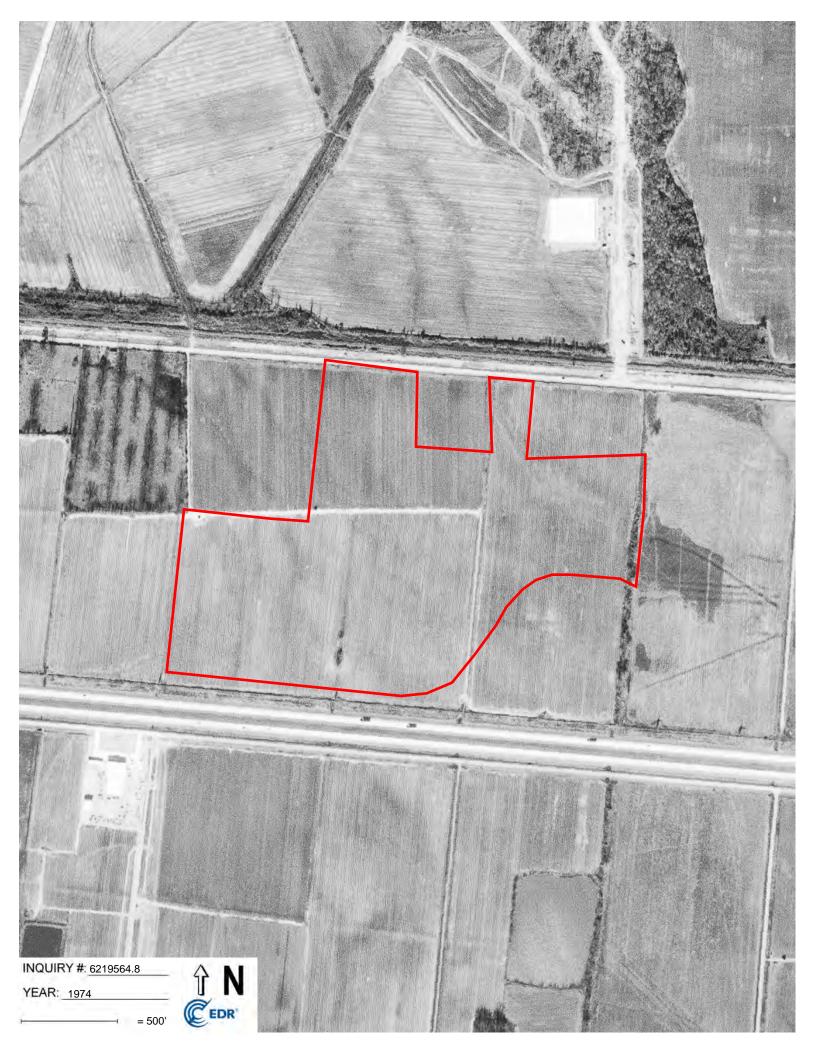

#### 3.3 HISTORICAL USE INFORMATION

| AERIAL PHOTOGRAPHS |             |                                                                                                                                                                                                                                                                                                                                                                                       |  |  |  |
|--------------------|-------------|---------------------------------------------------------------------------------------------------------------------------------------------------------------------------------------------------------------------------------------------------------------------------------------------------------------------------------------------------------------------------------------|--|--|--|
| Year               | Comments    |                                                                                                                                                                                                                                                                                                                                                                                       |  |  |  |
| 1940               | Property    | The subject property is illustrated as a developed tract along the south side of Millhaven Road. The majority of the site is developed as agricultural field. A tree line bounds the eastern side of the subject property. The northern boundary of the site includes three structures, at least two of the structures appear to be residences with one possible commercial building. |  |  |  |
|                    | Surrounding | The subject property is bound to the north by Millhaven Road. Residences are visible along Millhaven Road to the east and west. The surrounding properties to the south of Millhaven Road include agricultural land.                                                                                                                                                                  |  |  |  |
|                    | Property    | The structures on northern portion of the site have been removed.                                                                                                                                                                                                                                                                                                                     |  |  |  |
| 1969-1985          | Surrounding | The structures along Millhaven Road are no longer visible. Interstate 20 is visible further to the south.                                                                                                                                                                                                                                                                             |  |  |  |
|                    | Property    | The subject property appears similar to the previous aerial photographs.                                                                                                                                                                                                                                                                                                              |  |  |  |
| 1994               | Surrounding | The adjoining property to the north includes the FedEx shipping facility and the AAA Cooper Transportation facility on the adjoining property to the northeast.                                                                                                                                                                                                                       |  |  |  |

• **Historical use of the property prior to current use.** The earliest available record of the subject property dates back to the 1940 Topographic Map that illustrates the northern portion of the site as developed with two structures, including one residence and one church. The 1956 aerial photograph shows an additional residence on northern portion of the subject property and the number of structures and usage is confirmed by the 1957 topographic map. The 1969 aerial photograph and topographic map show that the residences and church on the northern boundary

of the subject property have been removed. The use of the subject property as residences and a church from at least 1940 to at least 1957 is not considered to represent a REC.

- Current use of the property. The southern portion of the site has been used as agricultural lots since at least 1940 and the northern portion of the subject property has been used as agricultural lots since at least 1969. The use of the subject property as agricultural lots since 1969 is not considered to represent a REC. Areas of potential environmental concern associated with use of the subject property include:
  - <u>Electrical transformers</u>- PPM observed three pole-mounted electrical transformers along the northern boundary of the subject property. PPM noted that these transformers were in good condition with no visible sign of damage or signs of release. PPM does not consider the electrical transformers along the northern boundary of the site to represent a REC.