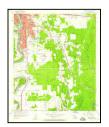

#### FIGURES (Appendix A)

Figure 1 – Site Location Map

Figure 2 – Site/Area Map

#### 1.1 PROPERTY IDENTIFICATION

| <b>Property Name:</b>          | East Ouachita LED Site                                             |                               |                          |                    |
|--------------------------------|--------------------------------------------------------------------|-------------------------------|--------------------------|--------------------|
| <b>Current Property Owner:</b> | East Ouachita Development LLC                                      |                               |                          |                    |
| <b>Current Site Use:</b>       | Vacant agricultura                                                 | l land                        |                          |                    |
| Land Area in Acres:            | Approximately 70                                                   | acres                         |                          |                    |
| Street Address:                | Millhaven Road                                                     |                               |                          |                    |
| County/Parish:                 | Ouachita Parish                                                    |                               |                          |                    |
| City, State, Zip Code:         | Monroe, Louisiana 71203                                            |                               |                          |                    |
| Site Coordinates:              | 32° 29′ 40′′N                                                      | Latitude                      | 92° 01' 30''W            | Longitude          |
| Tax Parcel ID(s):              | 14406, 14407, 124<br>124703, 1240704,                              | 4696, 124697, 12469<br>124705 | 98, 124699, 124700       | ), 124701, 124702, |
| Date of Site Visit:            | October 19, 2020                                                   |                               |                          |                    |
|                                | Site location is shown on Figure 1, Site Location Map, Appendix A. |                               |                          |                    |
| Attachments:                   | Site map is shown on Figure 2, Site/Area Map, Appendix A.          |                               |                          |                    |
|                                | Legal description (                                                | (if obtained) is provi        | ded in <b>Appendix F</b> |                    |

In the absence of area-specific information such as PPM's specialized knowledge or groundwater data obtained from document review, PPM assumes that the groundwater flow direction in the vicinity of the property mimics the topographical gradient indicated by USGS topographic maps. The topographic map illustrates the subject property as generally flat with no indicated slope on the subject property. The surrounding area on the topographic map is shown to slope generally to the southeast toward Gourd Bayou and then south to Young's Bayou. The EDR Geocheck lists the subject property at an elevation of 72 feet Above Mean Sea Level with a general topographic gradient to the southeast. The site is reportedly underlain by Hebert silt loam that is somewhat poorly drained. Based on this map, the groundwater flow direction from the property is interpreted to be toward the southeast.