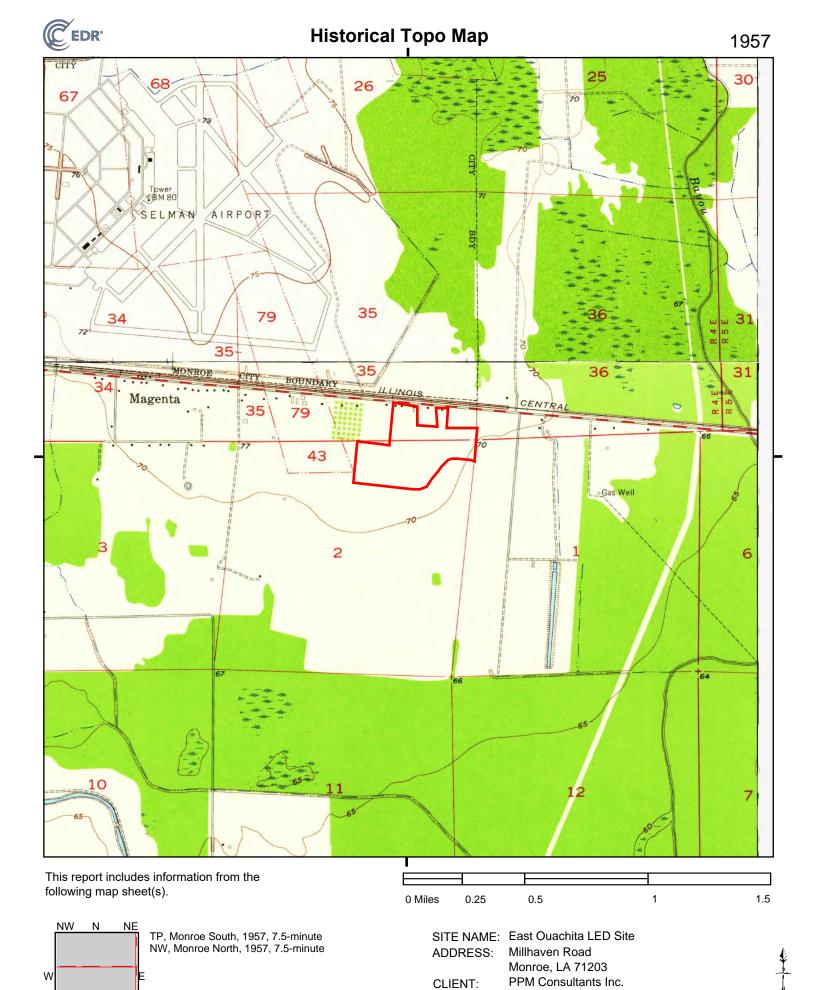

#### FIRE INSURANCE MAPS

Fire insurance maps were not available for the subject area.

| USGS TOPOGRAPHIC MAPS |             |                                                                                                                                                                                                         |  |  |  |
|-----------------------|-------------|---------------------------------------------------------------------------------------------------------------------------------------------------------------------------------------------------------|--|--|--|
| Year                  | Comments    |                                                                                                                                                                                                         |  |  |  |
| 1940                  | Property    | The subject property includes two structures along the northern boundary, including a church on the south side of Millhaven Road. An unpaved pathway is shown crossing the central portion of the site. |  |  |  |
| 1240                  | Surrounding | Structures are shown to the west of the subject property along Millhaven Road and further to the south along unpaved roadways. The site is bound to the north by Millhaven Road.                        |  |  |  |
| 1957                  | Property    | The unpaved pathway along the central portion of the site is no longer shown. The northern portion of the site includes three unnamed structures and a church along the south side of Millhaven Road.   |  |  |  |
|                       | Surrounding | The surrounding structures to the south are no longer illustrated.                                                                                                                                      |  |  |  |
|                       | Property    | The structures on the subject property are no longer visible.                                                                                                                                           |  |  |  |
| 1969-1975             | Surrounding | The surrounding property to the south includes to Interstate 20 right-of-way.                                                                                                                           |  |  |  |
| 1995-2012             | Property    | The subject property appears similar to the previous topographic map.                                                                                                                                   |  |  |  |
|                       | Surrounding | The FedEx Shipping facility and AAA Cooper Transport facility are visible along Millhaven Road.                                                                                                         |  |  |  |