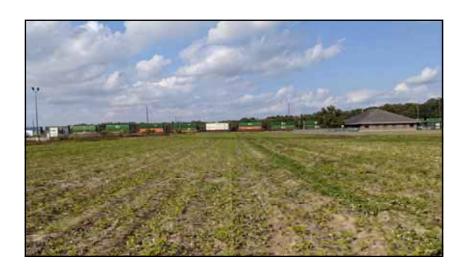

| General Area Land Uses          | : Agricultural and commercial                   |  |  |  |
|---------------------------------|-------------------------------------------------|--|--|--|
|                                 |                                                 |  |  |  |
| A                               | ADJOINING PROPERTIES (Clockwise from Due North) |  |  |  |
| Name:                           | Ouachita Healthcare and Rehabilitation Center   |  |  |  |
| Address:                        | 7950 Millhaven Road                             |  |  |  |
| <b>Current &amp; Past Uses:</b> | Retirement community                            |  |  |  |
| Direction:                      | North                                           |  |  |  |
| Intervening Street:             | None                                            |  |  |  |
|                                 |                                                 |  |  |  |
| Name:                           | Railroad right-of-way                           |  |  |  |
| Address:                        | None                                            |  |  |  |
| <b>Current &amp; Past Uses:</b> | Railroad right-of-way                           |  |  |  |
| Direction:                      | North                                           |  |  |  |
| Intervening Street:             | Millhaven Road                                  |  |  |  |
|                                 |                                                 |  |  |  |
| Name:                           | FedEx shipping                                  |  |  |  |
| Address:                        | 8250 Millhaven Road                             |  |  |  |
| <b>Current &amp; Past Uses:</b> | Shipping facility and truck parking             |  |  |  |
| Direction:                      | North                                           |  |  |  |
| <b>Intervening Street:</b>      | None                                            |  |  |  |

| Name:                           | AAA Cooper Transportation |
|---------------------------------|---------------------------|
| Address:                        | 8540 Millhaven Road       |
| <b>Current &amp; Past Uses:</b> | Shipping facility         |
| Direction:                      | Northeast                 |
| <b>Intervening Street:</b>      | None                      |