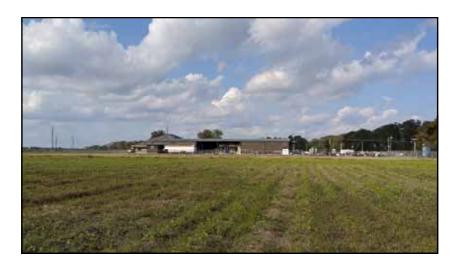

#### 4.2 SITE USE AND IMPROVEMENTS

| CURRENT USE OF PROPERTY  |                                                                                                                                                                                                                                                                     |                                                             |                                                                                                       |  |
|--------------------------|---------------------------------------------------------------------------------------------------------------------------------------------------------------------------------------------------------------------------------------------------------------------|-------------------------------------------------------------|-------------------------------------------------------------------------------------------------------|--|
| Agricultural lot         |                                                                                                                                                                                                                                                                     |                                                             |                                                                                                       |  |
| Property Size and Shape: |                                                                                                                                                                                                                                                                     |                                                             | Approximately 70 acres                                                                                |  |
|                          |                                                                                                                                                                                                                                                                     |                                                             | Describe buildings on site:                                                                           |  |
| There are no             | structures on the s                                                                                                                                                                                                                                                 | ubject pr                                                   | operty                                                                                                |  |
|                          |                                                                                                                                                                                                                                                                     | Describe                                                    | vegetation and landscaping on site:                                                                   |  |
| the previous             | The majority of the site is covered by a recently planted agricultural crop with stalks remaining on site from the previous crop. The eastern boundary includes mature trees. A small outcropping of trees was also visible along the southern portion of the site. |                                                             |                                                                                                       |  |
|                          |                                                                                                                                                                                                                                                                     | Describ                                                     | e roads, paths, paved areas on site:                                                                  |  |
|                          |                                                                                                                                                                                                                                                                     |                                                             | e on the site. The site is accessible via Millhaven Road to the north, th Frontage Road to the south. |  |
|                          |                                                                                                                                                                                                                                                                     | Observed                                                    | l Topography and Drainages on site:                                                                   |  |
| The subject p            | property is flat with                                                                                                                                                                                                                                               | no deter                                                    | rmined slope in any direction.                                                                        |  |
| Type of Sewa             | Type of Sewage Disposal:  Municipal sewer line ends along the western boundary, the site is not currently served by a sewage disposal                                                                                                                               |                                                             |                                                                                                       |  |
| Source of Dr             | rinking Water:                                                                                                                                                                                                                                                      |                                                             | NA                                                                                                    |  |
| Type of Hear             | ting & Cooling sy                                                                                                                                                                                                                                                   | stem:                                                       | NA                                                                                                    |  |
|                          |                                                                                                                                                                                                                                                                     |                                                             | Adjoining Roads                                                                                       |  |
| North:                   | Millhaven Road                                                                                                                                                                                                                                                      |                                                             |                                                                                                       |  |
| East:                    | None                                                                                                                                                                                                                                                                |                                                             |                                                                                                       |  |
| South:                   | South: North Frontage Road                                                                                                                                                                                                                                          |                                                             |                                                                                                       |  |
| West: Unnamed roadway    |                                                                                                                                                                                                                                                                     |                                                             |                                                                                                       |  |
| References:              |                                                                                                                                                                                                                                                                     | Propert                                                     | rty features are shown on Figure 2, Site/Area Map, Appendix A.                                        |  |
|                          |                                                                                                                                                                                                                                                                     | Photographs of property are provided in <b>Appendix C</b> . |                                                                                                       |  |

#### 4.3 USES OF ADJOINING PROPERTIES

| General Area Land Use: Agricultural and commercial |  |
|----------------------------------------------------|--|
|----------------------------------------------------|--|

| General Area Land Uses          | : Agricultural and commercial                   |  |  |  |
|---------------------------------|-------------------------------------------------|--|--|--|
|                                 |                                                 |  |  |  |
| A                               | ADJOINING PROPERTIES (Clockwise from Due North) |  |  |  |
| Name:                           | Ouachita Healthcare and Rehabilitation Center   |  |  |  |
| Address:                        | 7950 Millhaven Road                             |  |  |  |
| <b>Current &amp; Past Uses:</b> | Retirement community                            |  |  |  |
| Direction:                      | North                                           |  |  |  |
| Intervening Street:             | None                                            |  |  |  |
|                                 |                                                 |  |  |  |
| Name:                           | Railroad right-of-way                           |  |  |  |
| Address:                        | None                                            |  |  |  |
| <b>Current &amp; Past Uses:</b> | Railroad right-of-way                           |  |  |  |
| Direction:                      | North                                           |  |  |  |
| Intervening Street:             | Millhaven Road                                  |  |  |  |
|                                 |                                                 |  |  |  |
| Name:                           | FedEx shipping                                  |  |  |  |
| Address:                        | 8250 Millhaven Road                             |  |  |  |
| <b>Current &amp; Past Uses:</b> | Shipping facility and truck parking             |  |  |  |
| Direction:                      | North                                           |  |  |  |
| <b>Intervening Street:</b>      | None                                            |  |  |  |