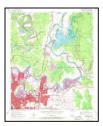

#### FIGURES (Appendix A)

Figure 1 – Site Location Map

Figure 2 – Site/Area Map

#### 1.1 PROPERTY IDENTIFICATION

| <b>Property Name:</b>          | East Ouachita LED Site                                             |                               |                          |                    |
|--------------------------------|--------------------------------------------------------------------|-------------------------------|--------------------------|--------------------|
| <b>Current Property Owner:</b> | East Ouachita Development LLC                                      |                               |                          |                    |
| <b>Current Site Use:</b>       | Vacant agricultura                                                 | l land                        |                          |                    |
| Land Area in Acres:            | Approximately 70                                                   | acres                         |                          |                    |
| Street Address:                | Millhaven Road                                                     |                               |                          |                    |
| County/Parish:                 | Ouachita Parish                                                    |                               |                          |                    |
| City, State, Zip Code:         | Monroe, Louisiana 71203                                            |                               |                          |                    |
| Site Coordinates:              | 32° 29′ 40′′N                                                      | Latitude                      | 92° 01' 30''W            | Longitude          |
| Tax Parcel ID(s):              | 14406, 14407, 124<br>124703, 1240704,                              | 4696, 124697, 12469<br>124705 | 98, 124699, 124700       | ), 124701, 124702, |
| Date of Site Visit:            | October 19, 2020                                                   |                               |                          |                    |
|                                | Site location is shown on Figure 1, Site Location Map, Appendix A. |                               |                          |                    |
| Attachments:                   | Site map is shown on Figure 2, Site/Area Map, Appendix A.          |                               |                          |                    |
|                                | Legal description (                                                | (if obtained) is provi        | ded in <b>Appendix F</b> |                    |

#### 4.2 SITE USE AND IMPROVEMENTS

| CURRENT USE OF PROPERTY  |                                                                                                                                                                                                                                                                     |                                                             |                                                                                                       |  |
|--------------------------|---------------------------------------------------------------------------------------------------------------------------------------------------------------------------------------------------------------------------------------------------------------------|-------------------------------------------------------------|-------------------------------------------------------------------------------------------------------|--|
| Agricultural lot         |                                                                                                                                                                                                                                                                     |                                                             |                                                                                                       |  |
| Property Size and Shape: |                                                                                                                                                                                                                                                                     |                                                             | Approximately 70 acres                                                                                |  |
|                          |                                                                                                                                                                                                                                                                     |                                                             | Describe buildings on site:                                                                           |  |
| There are no             | structures on the s                                                                                                                                                                                                                                                 | ubject pr                                                   | operty                                                                                                |  |
|                          |                                                                                                                                                                                                                                                                     | Describe                                                    | vegetation and landscaping on site:                                                                   |  |
| the previous             | The majority of the site is covered by a recently planted agricultural crop with stalks remaining on site from the previous crop. The eastern boundary includes mature trees. A small outcropping of trees was also visible along the southern portion of the site. |                                                             |                                                                                                       |  |
|                          |                                                                                                                                                                                                                                                                     | Describ                                                     | e roads, paths, paved areas on site:                                                                  |  |
|                          |                                                                                                                                                                                                                                                                     |                                                             | e on the site. The site is accessible via Millhaven Road to the north, th Frontage Road to the south. |  |
|                          |                                                                                                                                                                                                                                                                     | Observed                                                    | l Topography and Drainages on site:                                                                   |  |
| The subject p            | property is flat with                                                                                                                                                                                                                                               | no deter                                                    | rmined slope in any direction.                                                                        |  |
| Type of Sewa             | Type of Sewage Disposal:  Municipal sewer line ends along the western boundary, the site is not currently served by a sewage disposal                                                                                                                               |                                                             |                                                                                                       |  |
| Source of Dr             | rinking Water:                                                                                                                                                                                                                                                      |                                                             | NA                                                                                                    |  |
| Type of Hear             | ting & Cooling sy                                                                                                                                                                                                                                                   | stem:                                                       | NA                                                                                                    |  |
|                          |                                                                                                                                                                                                                                                                     |                                                             | Adjoining Roads                                                                                       |  |
| North:                   | Millhaven Road                                                                                                                                                                                                                                                      |                                                             |                                                                                                       |  |
| East:                    | None                                                                                                                                                                                                                                                                |                                                             |                                                                                                       |  |
| South:                   | South: North Frontage Road                                                                                                                                                                                                                                          |                                                             |                                                                                                       |  |
| West: Unnamed roadway    |                                                                                                                                                                                                                                                                     |                                                             |                                                                                                       |  |
| References:              |                                                                                                                                                                                                                                                                     | Propert                                                     | rty features are shown on Figure 2, Site/Area Map, Appendix A.                                        |  |
|                          |                                                                                                                                                                                                                                                                     | Photographs of property are provided in <b>Appendix C</b> . |                                                                                                       |  |

| Name:                           | Delta Community College                                                |  |
|---------------------------------|------------------------------------------------------------------------|--|
| Address:                        | 7500 Millhaven Road                                                    |  |
| <b>Current &amp; Past Uses:</b> | Community college                                                      |  |
| Direction:                      | west                                                                   |  |
| <b>Intervening Street:</b>      | Unnamed roadway                                                        |  |
| References:                     | Adjoining properties are shown on Figure 2, Site/Area Map, Appendix A. |  |