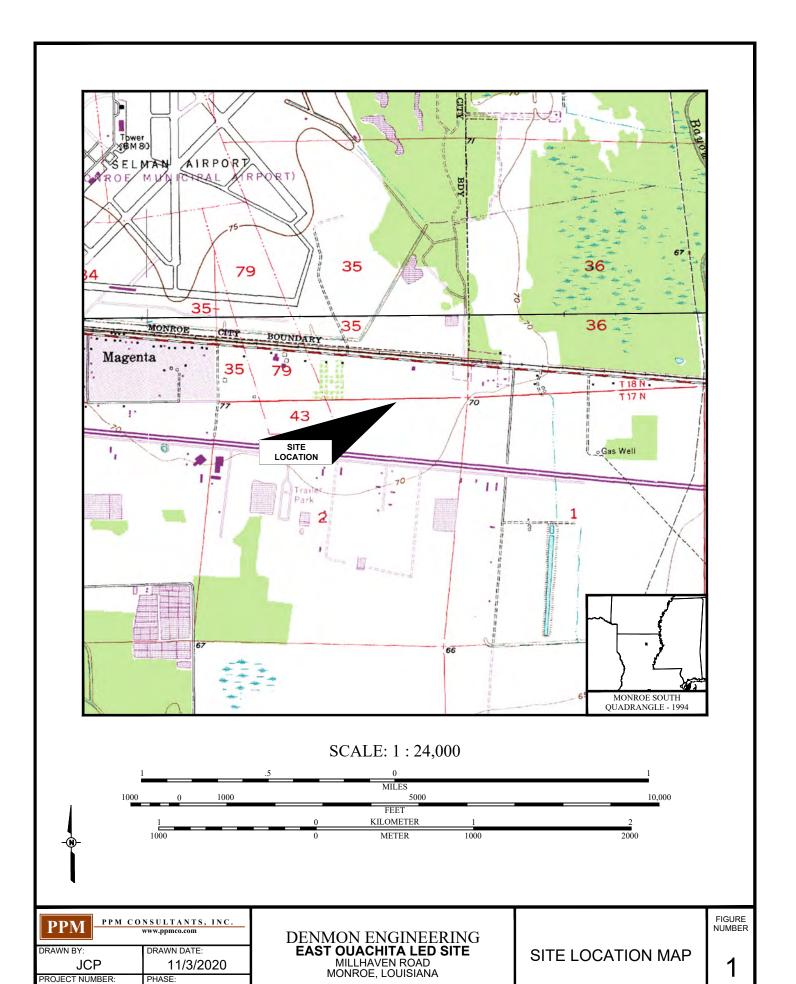

#### FIGURES (Appendix A)

Figure 1 – Site Location Map

Figure 2 – Site/Area Map

#### 1.1 PROPERTY IDENTIFICATION

| <b>Property Name:</b>          | East Ouachita LED Site                                             |                               |                          |                    |
|--------------------------------|--------------------------------------------------------------------|-------------------------------|--------------------------|--------------------|
| <b>Current Property Owner:</b> | East Ouachita Development LLC                                      |                               |                          |                    |
| <b>Current Site Use:</b>       | Vacant agricultura                                                 | l land                        |                          |                    |
| Land Area in Acres:            | Approximately 70                                                   | acres                         |                          |                    |
| Street Address:                | Millhaven Road                                                     |                               |                          |                    |
| County/Parish:                 | Ouachita Parish                                                    |                               |                          |                    |
| City, State, Zip Code:         | Monroe, Louisiana 71203                                            |                               |                          |                    |
| Site Coordinates:              | 32° 29′ 40′′N                                                      | Latitude                      | 92° 01' 30''W            | Longitude          |
| Tax Parcel ID(s):              | 14406, 14407, 124<br>124703, 1240704,                              | 4696, 124697, 12469<br>124705 | 98, 124699, 124700       | ), 124701, 124702, |
| Date of Site Visit:            | October 19, 2020                                                   |                               |                          |                    |
|                                | Site location is shown on Figure 1, Site Location Map, Appendix A. |                               |                          |                    |
| Attachments:                   | Site map is shown on Figure 2, Site/Area Map, Appendix A.          |                               |                          |                    |
|                                | Legal description (                                                | (if obtained) is provi        | ded in <b>Appendix F</b> |                    |

#### 4.2 SITE USE AND IMPROVEMENTS

| CURRENT USE OF PROPERTY  |                                                                                                                                                                                                                                                                     |                                                             |                                                                                                       |  |
|--------------------------|---------------------------------------------------------------------------------------------------------------------------------------------------------------------------------------------------------------------------------------------------------------------|-------------------------------------------------------------|-------------------------------------------------------------------------------------------------------|--|
| Agricultural lot         |                                                                                                                                                                                                                                                                     |                                                             |                                                                                                       |  |
| Property Size and Shape: |                                                                                                                                                                                                                                                                     |                                                             | Approximately 70 acres                                                                                |  |
|                          |                                                                                                                                                                                                                                                                     |                                                             | Describe buildings on site:                                                                           |  |
| There are no             | structures on the s                                                                                                                                                                                                                                                 | ubject pr                                                   | operty                                                                                                |  |
|                          |                                                                                                                                                                                                                                                                     | Describe                                                    | vegetation and landscaping on site:                                                                   |  |
| the previous             | The majority of the site is covered by a recently planted agricultural crop with stalks remaining on site from the previous crop. The eastern boundary includes mature trees. A small outcropping of trees was also visible along the southern portion of the site. |                                                             |                                                                                                       |  |
|                          |                                                                                                                                                                                                                                                                     | Describ                                                     | e roads, paths, paved areas on site:                                                                  |  |
|                          |                                                                                                                                                                                                                                                                     |                                                             | e on the site. The site is accessible via Millhaven Road to the north, th Frontage Road to the south. |  |
|                          |                                                                                                                                                                                                                                                                     | Observed                                                    | l Topography and Drainages on site:                                                                   |  |
| The subject p            | property is flat with                                                                                                                                                                                                                                               | no deter                                                    | rmined slope in any direction.                                                                        |  |
| Type of Sewa             | Type of Sewage Disposal:  Municipal sewer line ends along the western boundary, the site is not currently served by a sewage disposal                                                                                                                               |                                                             |                                                                                                       |  |
| Source of Dr             | rinking Water:                                                                                                                                                                                                                                                      |                                                             | NA                                                                                                    |  |
| Type of Hear             | ting & Cooling sy                                                                                                                                                                                                                                                   | stem:                                                       | NA                                                                                                    |  |
|                          |                                                                                                                                                                                                                                                                     |                                                             | Adjoining Roads                                                                                       |  |
| North:                   | Millhaven Road                                                                                                                                                                                                                                                      |                                                             |                                                                                                       |  |
| East:                    | None                                                                                                                                                                                                                                                                |                                                             |                                                                                                       |  |
| South:                   | South: North Frontage Road                                                                                                                                                                                                                                          |                                                             |                                                                                                       |  |
| West: Unnamed roadway    |                                                                                                                                                                                                                                                                     |                                                             |                                                                                                       |  |
| References:              |                                                                                                                                                                                                                                                                     | Propert                                                     | rty features are shown on Figure 2, Site/Area Map, Appendix A.                                        |  |
|                          |                                                                                                                                                                                                                                                                     | Photographs of property are provided in <b>Appendix C</b> . |                                                                                                       |  |

#### 4.3 USES OF ADJOINING PROPERTIES

| General Area Land Use: Agricultural and commercial |  |
|----------------------------------------------------|--|
|----------------------------------------------------|--|

| Name:                           | Delta Community College                                                |  |
|---------------------------------|------------------------------------------------------------------------|--|
| Address:                        | 7500 Millhaven Road                                                    |  |
| <b>Current &amp; Past Uses:</b> | Community college                                                      |  |
| Direction:                      | west                                                                   |  |
| <b>Intervening Street:</b>      | Unnamed roadway                                                        |  |
| References:                     | Adjoining properties are shown on Figure 2, Site/Area Map, Appendix A. |  |