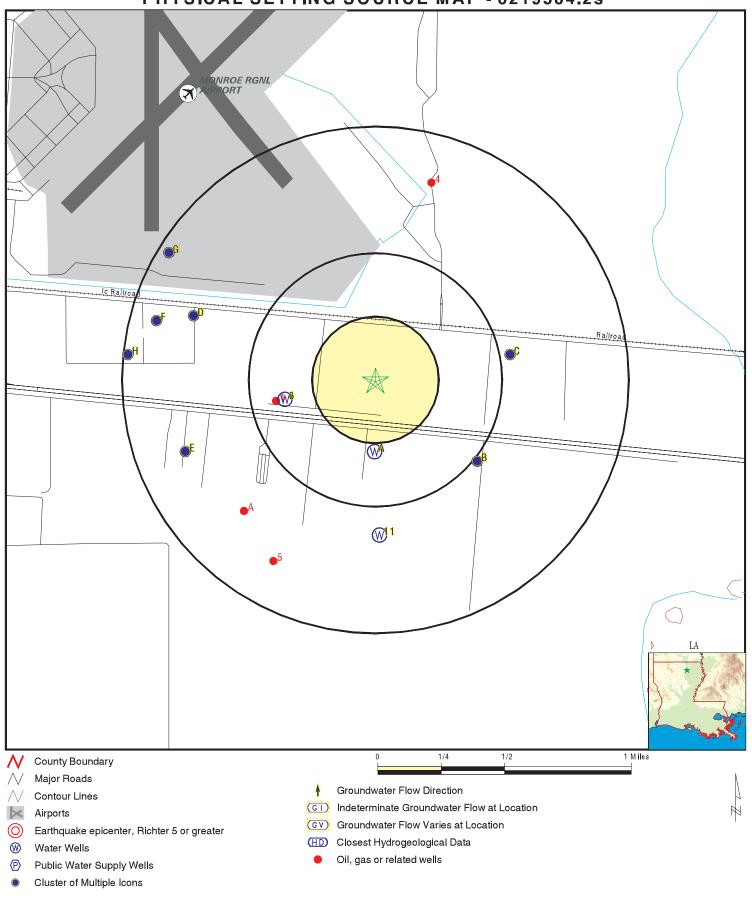

#### 3.1 ENVIRONMENTAL RECORD SOURCES

PPM retained the services of Environmental Data Resources, Inc. (EDR) to provide information available from state, tribal, and federal databases regarding reported environmental activities and releases in the site vicinity. PPM also reviewed federal and state electronic databases, where available, for files relevant to this ESA. A review of previous reports and other environmental documents that may have been provided by the user or other sources was also completed.

#### 3.1.1 Standard Environmental Record Sources

Third-party providers of database searches such as EDR typically yield a large number of sites and a significant volume of environmental information. ASTM requires the Environmental Professional to evaluate the data and use their judgment regarding the level of detail to discuss and present regarding each of the listed sites. While numerous sites may be within the ASTM minimum search distance, many are located at significant distances from the subject property and based on this distance and other site-specific characteristics (site geology/hydrogeology, gradient, drainage, etc.) are unlikely to impact the subject property and therefore may be reasonably dismissed from further discussion in this section at the discretion of the Environmental Professional. The information presented below represents a summary of database searches and corresponding minimum search distances required by ASTM 1527-13. Also included is available relevant information from regulatory agency files researched.

| INFORMAT                       | ION ON SITES IDENTIFIED BY DATABASE                                                                                                                                                                                                                                                                                                                                                                                                                             |
|--------------------------------|-----------------------------------------------------------------------------------------------------------------------------------------------------------------------------------------------------------------------------------------------------------------------------------------------------------------------------------------------------------------------------------------------------------------------------------------------------------------|
| Site Name:                     | FedEx Freight Inc.                                                                                                                                                                                                                                                                                                                                                                                                                                              |
| Database Map ID Reference:     | 2                                                                                                                                                                                                                                                                                                                                                                                                                                                               |
| Site Address:                  | 8250 Millhaven Road                                                                                                                                                                                                                                                                                                                                                                                                                                             |
| Type(s) of Site:               | Small Quantity Generator of hazardous waste (RCRA-SQG)                                                                                                                                                                                                                                                                                                                                                                                                          |
| Database Distance & Direction: | 182 feet north-northeast                                                                                                                                                                                                                                                                                                                                                                                                                                        |
| Actual Distance & Direction:   | Adjoining north                                                                                                                                                                                                                                                                                                                                                                                                                                                 |
| Database Information:          | FedEx Freight Inc. was identified as a RCRA-SQG, transporting ignitable waste (D001), corrosive waste (D002), reactive waste (D003), chromium (D007), lead (D008), Methyl ethyl ketone (D035), spent non-halogenated solvents (F003 and F005), 2-propane I or acetone I (U002), and methanol I or methyl alcohol I (U154). The use of the FedEx site was identified as general freight trucking, long-distance, less than truckload. No violations were listed. |
| Regulatory Agency Records:     | LDEQ records included the initial hazardous waste generator form from 2009, along with updated generator forms from 2011 and 2012.                                                                                                                                                                                                                                                                                                                              |

| Site Name:                     | AAA Cooper Transportation                                                                                                                                                                                                                                                                                                                                                                                                                                                                                                                                                                                                                                                                                                                     |
|--------------------------------|-----------------------------------------------------------------------------------------------------------------------------------------------------------------------------------------------------------------------------------------------------------------------------------------------------------------------------------------------------------------------------------------------------------------------------------------------------------------------------------------------------------------------------------------------------------------------------------------------------------------------------------------------------------------------------------------------------------------------------------------------|
| Database Map ID Reference:     | A3                                                                                                                                                                                                                                                                                                                                                                                                                                                                                                                                                                                                                                                                                                                                            |
| Site Address:                  | 6540 Millhaven Road                                                                                                                                                                                                                                                                                                                                                                                                                                                                                                                                                                                                                                                                                                                           |
| Type(s) of Site:               | RCRA-SQG                                                                                                                                                                                                                                                                                                                                                                                                                                                                                                                                                                                                                                                                                                                                      |
| Database Distance & Direction: | 184 feet east-northeast                                                                                                                                                                                                                                                                                                                                                                                                                                                                                                                                                                                                                                                                                                                       |
| Actual Distance & Direction:   | Adjoining northeast                                                                                                                                                                                                                                                                                                                                                                                                                                                                                                                                                                                                                                                                                                                           |
| Database Information:          | AAA Cooper Transportation was identified as a handler of hazardous waste, including D001, Mercury (D009), and D035. The use of the AAA Cooper Trucking site was identified as general freight trucking, long-distance, less than truckload. No violations were listed.                                                                                                                                                                                                                                                                                                                                                                                                                                                                        |
| Regulatory Agency Records:     | LDEQ records for AAA Cooper include listings for one 10,000-gallon diesel UST installed in August 1987 at the Millhaven Road facility. UST Closure documentation show that the UST was removed on December 8, 1993, from a tank approximately 70 feet north-northeast of the subject property boundary. Soil sampling during UST Closure was below laboratory detection limits for TPH constituents. Closure was granted for the AAA Cooper Transportation UST was granted on January 27, 1994. AAA Cooper Transportation registered as a Hazardous Waste generator in 2012. Two releases from damaged cargo was recorded by LDEQ with a non-hazardous silicon mixture tote release in 2003 and a release of hydrochloric acid drums inside a |

| INFORMAT                       | ION ON SITES IDENTIFIED BY DATABASE                                                                                                                                     |
|--------------------------------|-------------------------------------------------------------------------------------------------------------------------------------------------------------------------|
| Site Name:                     | Petro Air LLC/ Evans Oil Company                                                                                                                                        |
| Database Map ID Reference:     | A1                                                                                                                                                                      |
| Site Address:                  | 8450 Millhaven Road                                                                                                                                                     |
| Type(s) of Site:               | EDR historical automotive facility                                                                                                                                      |
| Database Distance & Direction: | 156 feet east-northeast                                                                                                                                                 |
| Actual Distance & Direction:   | Adjoining north                                                                                                                                                         |
| Database Information:          | Petro Air LLC was identified by the EDR database search as a gasoline service station from 2011 to 2014.                                                                |
| Regulatory Agency Records:     | LDEQ records list 8450 Millhaven Road as the office for Evans Oil Company. There is no documentation indicating the current or former presence of USTs at this address. |

#### 4.3 USES OF ADJOINING PROPERTIES

| General Area Land Use: Agricultural and commercial |  |
|----------------------------------------------------|--|
|----------------------------------------------------|--|

| General Area Land Uses          | : Agricultural and commercial                   |  |  |  |
|---------------------------------|-------------------------------------------------|--|--|--|
|                                 |                                                 |  |  |  |
| A                               | ADJOINING PROPERTIES (Clockwise from Due North) |  |  |  |
| Name:                           | Ouachita Healthcare and Rehabilitation Center   |  |  |  |
| Address:                        | 7950 Millhaven Road                             |  |  |  |
| <b>Current &amp; Past Uses:</b> | Retirement community                            |  |  |  |
| Direction:                      | North                                           |  |  |  |
| Intervening Street:             | None                                            |  |  |  |
|                                 |                                                 |  |  |  |
| Name:                           | Railroad right-of-way                           |  |  |  |
| Address:                        | None                                            |  |  |  |
| <b>Current &amp; Past Uses:</b> | Railroad right-of-way                           |  |  |  |
| Direction:                      | North                                           |  |  |  |
| Intervening Street:             | Millhaven Road                                  |  |  |  |
|                                 |                                                 |  |  |  |
| Name:                           | FedEx shipping                                  |  |  |  |
| Address:                        | 8250 Millhaven Road                             |  |  |  |
| <b>Current &amp; Past Uses:</b> | Shipping facility and truck parking             |  |  |  |
| Direction:                      | North                                           |  |  |  |
| <b>Intervening Street:</b>      | None                                            |  |  |  |

| Name:                | Evans Oil Company   |
|----------------------|---------------------|
| Address:             | 8450 Millhaven Road |
| Current & Past Uses: | Office              |
| Direction:           | North               |
| Intervening Street:  | None                |

| Name:                           | AAA Cooper Transportation |
|---------------------------------|---------------------------|
| Address:                        | 8540 Millhaven Road       |
| <b>Current &amp; Past Uses:</b> | Shipping facility         |
| Direction:                      | Northeast                 |
| <b>Intervening Street:</b>      | None                      |

| Name:                      | Vacant land        |
|----------------------------|--------------------|
| Address:                   | NA                 |
| Current & Past Uses:       | Undeveloped lots   |
| Direction:                 | East and southeast |
| <b>Intervening Street:</b> | none               |

| Name:                           | Interstate 20 right-of-way |
|---------------------------------|----------------------------|
| Address:                        | None                       |
| <b>Current &amp; Past Uses:</b> | Interstate right-of-way    |
| Direction:                      | South                      |
| <b>Intervening Street:</b>      | North Frontage Road        |

| Name:                           | Delta Community College                                                |  |
|---------------------------------|------------------------------------------------------------------------|--|
| Address:                        | 7500 Millhaven Road                                                    |  |
| <b>Current &amp; Past Uses:</b> | Community college                                                      |  |
| Direction:                      | west                                                                   |  |
| <b>Intervening Street:</b>      | Unnamed roadway                                                        |  |
| References:                     | Adjoining properties are shown on Figure 2, Site/Area Map, Appendix A. |  |