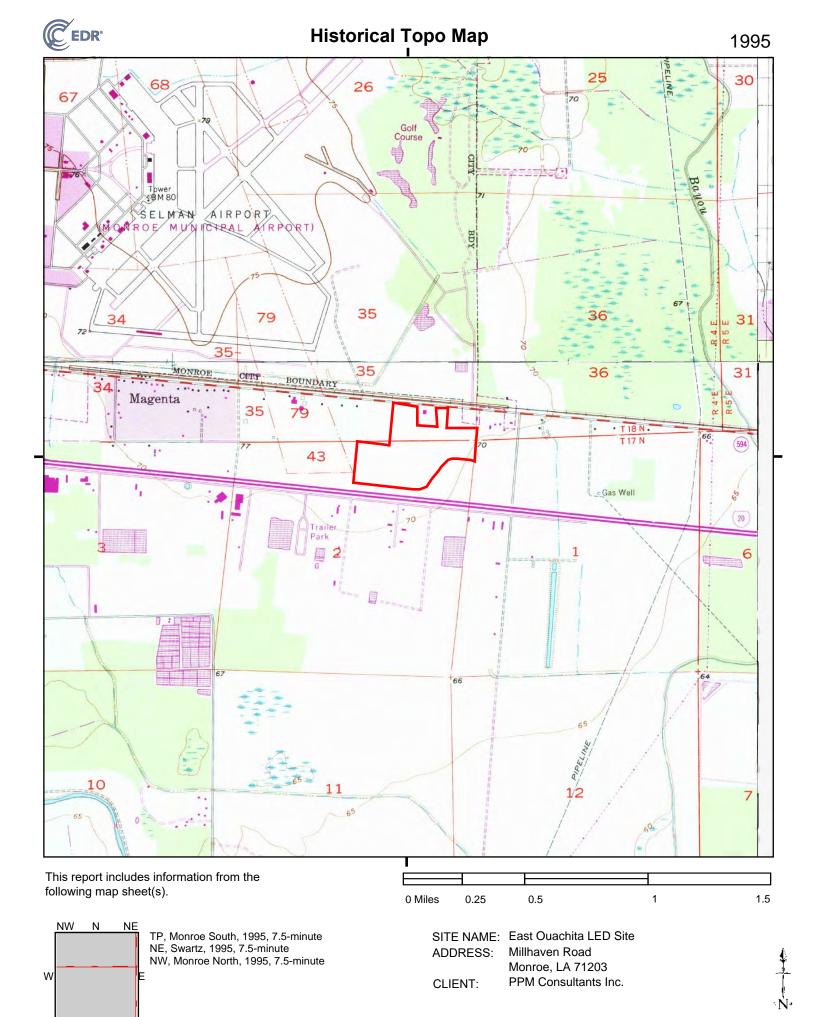

#### FIRE INSURANCE MAPS

Fire insurance maps were not available for the subject area.

| USGS TOPOGRAPHIC MAPS |             |                                                                                                                                                                                                         |  |  |  |
|-----------------------|-------------|---------------------------------------------------------------------------------------------------------------------------------------------------------------------------------------------------------|--|--|--|
| Year                  | Comments    |                                                                                                                                                                                                         |  |  |  |
| 1940                  | Property    | The subject property includes two structures along the northern boundary, including a church on the south side of Millhaven Road. An unpaved pathway is shown crossing the central portion of the site. |  |  |  |
| 1240                  | Surrounding | Structures are shown to the west of the subject property along Millhaven Road and further to the south along unpaved roadways. The site is bound to the north by Millhaven Road.                        |  |  |  |
| 1957                  | Property    | The unpaved pathway along the central portion of the site is no longer shown. The northern portion of the site includes three unnamed structures and a church along the south side of Millhaven Road.   |  |  |  |
|                       | Surrounding | The surrounding structures to the south are no longer illustrated.                                                                                                                                      |  |  |  |
|                       | Property    | The structures on the subject property are no longer visible.                                                                                                                                           |  |  |  |
| 1969-1975             | Surrounding | The surrounding property to the south includes to Interstate 20 right-of-way.                                                                                                                           |  |  |  |
| 1995-2012             | Property    | The subject property appears similar to the previous topographic map.                                                                                                                                   |  |  |  |
|                       | Surrounding | The FedEx Shipping facility and AAA Cooper Transport facility are visible along Millhaven Road.                                                                                                         |  |  |  |