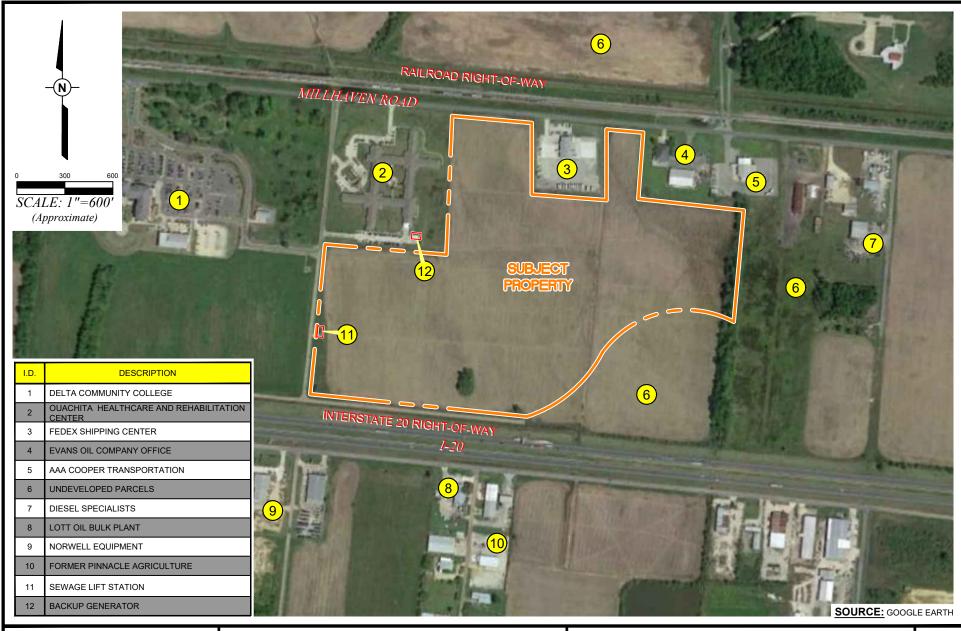

#### FIGURES (Appendix A)

Figure 1 – Site Location Map

Figure 2 – Site/Area Map

PPM conducted the site reconnaissance on October 19, 2020. The subject property includes approximately 70 acres of agricultural land in the city of Monroe, Louisiana. The subject property generally encompasses the vacant land bound to the west by an unnamed roadway, to the north by Millhaven Road, to the east by the properties along Wagon Wheel Road, and to the south by Frontage Road. The earliest available record of the subject property dates back to the 1940 Topographic Map that illustrates structures along the northern boundary. The 1956 aerial photograph shows residences along the northern boundary of the site. The structures were removed from the northern portion of the site prior to 1969 and the subject property has been used for agricultural crops since. The adjoining properties during site reconnaissance include: Ouachita Healthcare and Rehabilitation Center, Millhaven Road, a railroad right-of-way, FedEx shipping center, and the Evans Oil Company, LLC office to the north, AAA Cooper Shipping to the northeast, vacant land to the east, Interstate 20 right-of-way to the south, Delta Community College to the west.

#### 4.2 SITE USE AND IMPROVEMENTS

| CURRENT USE OF PROPERTY  |                                                                                                                                                                                                                                                                     |                                                             |                                                                                                       |  |
|--------------------------|---------------------------------------------------------------------------------------------------------------------------------------------------------------------------------------------------------------------------------------------------------------------|-------------------------------------------------------------|-------------------------------------------------------------------------------------------------------|--|
| Agricultural lot         |                                                                                                                                                                                                                                                                     |                                                             |                                                                                                       |  |
| Property Size and Shape: |                                                                                                                                                                                                                                                                     |                                                             | Approximately 70 acres                                                                                |  |
|                          |                                                                                                                                                                                                                                                                     |                                                             | Describe buildings on site:                                                                           |  |
| There are no             | structures on the s                                                                                                                                                                                                                                                 | ubject pr                                                   | operty                                                                                                |  |
|                          |                                                                                                                                                                                                                                                                     | Describe                                                    | vegetation and landscaping on site:                                                                   |  |
| the previous             | The majority of the site is covered by a recently planted agricultural crop with stalks remaining on site from the previous crop. The eastern boundary includes mature trees. A small outcropping of trees was also visible along the southern portion of the site. |                                                             |                                                                                                       |  |
|                          |                                                                                                                                                                                                                                                                     | Describ                                                     | e roads, paths, paved areas on site:                                                                  |  |
|                          |                                                                                                                                                                                                                                                                     |                                                             | e on the site. The site is accessible via Millhaven Road to the north, th Frontage Road to the south. |  |
|                          |                                                                                                                                                                                                                                                                     | Observed                                                    | l Topography and Drainages on site:                                                                   |  |
| The subject p            | property is flat with                                                                                                                                                                                                                                               | no deter                                                    | rmined slope in any direction.                                                                        |  |
| Type of Sewa             | Type of Sewage Disposal:  Municipal sewer line ends along the western boundary, the site is not currently served by a sewage disposal                                                                                                                               |                                                             |                                                                                                       |  |
| Source of Dr             | rinking Water:                                                                                                                                                                                                                                                      |                                                             | NA                                                                                                    |  |
| Type of Hear             | ting & Cooling sy                                                                                                                                                                                                                                                   | stem:                                                       | NA                                                                                                    |  |
|                          |                                                                                                                                                                                                                                                                     |                                                             | Adjoining Roads                                                                                       |  |
| North:                   | Millhaven Road                                                                                                                                                                                                                                                      |                                                             |                                                                                                       |  |
| East:                    | None                                                                                                                                                                                                                                                                |                                                             |                                                                                                       |  |
| South:                   | South: North Frontage Road                                                                                                                                                                                                                                          |                                                             |                                                                                                       |  |
| West: Unnamed roadway    |                                                                                                                                                                                                                                                                     |                                                             |                                                                                                       |  |
| References:              |                                                                                                                                                                                                                                                                     | Propert                                                     | rty features are shown on Figure 2, Site/Area Map, Appendix A.                                        |  |
|                          |                                                                                                                                                                                                                                                                     | Photographs of property are provided in <b>Appendix C</b> . |                                                                                                       |  |

#### 4.3 USES OF ADJOINING PROPERTIES

| General Area Land Use: Agricultural and commercial |  |
|----------------------------------------------------|--|
|----------------------------------------------------|--|

| General Area Land Uses          | : Agricultural and commercial                   |  |  |  |
|---------------------------------|-------------------------------------------------|--|--|--|
|                                 |                                                 |  |  |  |
| A                               | ADJOINING PROPERTIES (Clockwise from Due North) |  |  |  |
| Name:                           | Ouachita Healthcare and Rehabilitation Center   |  |  |  |
| Address:                        | 7950 Millhaven Road                             |  |  |  |
| <b>Current &amp; Past Uses:</b> | Retirement community                            |  |  |  |
| Direction:                      | North                                           |  |  |  |
| Intervening Street:             | None                                            |  |  |  |
|                                 |                                                 |  |  |  |
| Name:                           | Railroad right-of-way                           |  |  |  |
| Address:                        | None                                            |  |  |  |
| <b>Current &amp; Past Uses:</b> | Railroad right-of-way                           |  |  |  |
| Direction:                      | North                                           |  |  |  |
| Intervening Street:             | Millhaven Road                                  |  |  |  |
|                                 |                                                 |  |  |  |
| Name:                           | FedEx shipping                                  |  |  |  |
| Address:                        | 8250 Millhaven Road                             |  |  |  |
| <b>Current &amp; Past Uses:</b> | Shipping facility and truck parking             |  |  |  |
| Direction:                      | North                                           |  |  |  |
| <b>Intervening Street:</b>      | None                                            |  |  |  |

| Name:                | Evans Oil Company   |
|----------------------|---------------------|
| Address:             | 8450 Millhaven Road |
| Current & Past Uses: | Office              |
| Direction:           | North               |
| Intervening Street:  | None                |

| Name:                           | AAA Cooper Transportation |
|---------------------------------|---------------------------|
| Address:                        | 8540 Millhaven Road       |
| <b>Current &amp; Past Uses:</b> | Shipping facility         |
| Direction:                      | Northeast                 |
| <b>Intervening Street:</b>      | None                      |

| Name:                      | Vacant land        |
|----------------------------|--------------------|
| Address:                   | NA                 |
| Current & Past Uses:       | Undeveloped lots   |
| Direction:                 | East and southeast |
| <b>Intervening Street:</b> | none               |

| Name:                           | Interstate 20 right-of-way |
|---------------------------------|----------------------------|
| Address:                        | None                       |
| <b>Current &amp; Past Uses:</b> | Interstate right-of-way    |
| Direction:                      | South                      |
| <b>Intervening Street:</b>      | North Frontage Road        |

| Name:                           | Delta Community College                                                |  |
|---------------------------------|------------------------------------------------------------------------|--|
| Address:                        | 7500 Millhaven Road                                                    |  |
| <b>Current &amp; Past Uses:</b> | Community college                                                      |  |
| Direction:                      | west                                                                   |  |
| <b>Intervening Street:</b>      | Unnamed roadway                                                        |  |
| References:                     | Adjoining properties are shown on Figure 2, Site/Area Map, Appendix A. |  |