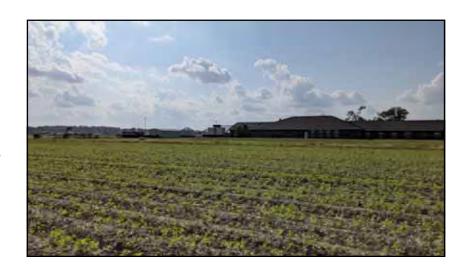

#### 4.2 SITE USE AND IMPROVEMENTS

| CURRENT USE OF PROPERTY  |                                                                                                                                                                                                                                                                     |                                                             |                                                                                                       |  |
|--------------------------|---------------------------------------------------------------------------------------------------------------------------------------------------------------------------------------------------------------------------------------------------------------------|-------------------------------------------------------------|-------------------------------------------------------------------------------------------------------|--|
| Agricultural lot         |                                                                                                                                                                                                                                                                     |                                                             |                                                                                                       |  |
| Property Size and Shape: |                                                                                                                                                                                                                                                                     |                                                             | Approximately 70 acres                                                                                |  |
|                          |                                                                                                                                                                                                                                                                     |                                                             | Describe buildings on site:                                                                           |  |
| There are no             | structures on the s                                                                                                                                                                                                                                                 | ubject pr                                                   | operty                                                                                                |  |
|                          |                                                                                                                                                                                                                                                                     | Describe                                                    | vegetation and landscaping on site:                                                                   |  |
| the previous             | The majority of the site is covered by a recently planted agricultural crop with stalks remaining on site from the previous crop. The eastern boundary includes mature trees. A small outcropping of trees was also visible along the southern portion of the site. |                                                             |                                                                                                       |  |
|                          |                                                                                                                                                                                                                                                                     | Describ                                                     | e roads, paths, paved areas on site:                                                                  |  |
|                          |                                                                                                                                                                                                                                                                     |                                                             | e on the site. The site is accessible via Millhaven Road to the north, th Frontage Road to the south. |  |
|                          |                                                                                                                                                                                                                                                                     | Observed                                                    | l Topography and Drainages on site:                                                                   |  |
| The subject p            | property is flat with                                                                                                                                                                                                                                               | no deter                                                    | rmined slope in any direction.                                                                        |  |
| Type of Sewa             | Type of Sewage Disposal:  Municipal sewer line ends along the western boundary, the site is not currently served by a sewage disposal                                                                                                                               |                                                             |                                                                                                       |  |
| Source of Dr             | rinking Water:                                                                                                                                                                                                                                                      |                                                             | NA                                                                                                    |  |
| Type of Hear             | ting & Cooling sy                                                                                                                                                                                                                                                   | stem:                                                       | NA                                                                                                    |  |
|                          |                                                                                                                                                                                                                                                                     |                                                             | Adjoining Roads                                                                                       |  |
| North:                   | Millhaven Road                                                                                                                                                                                                                                                      |                                                             |                                                                                                       |  |
| East:                    | None                                                                                                                                                                                                                                                                |                                                             |                                                                                                       |  |
| South:                   | South: North Frontage Road                                                                                                                                                                                                                                          |                                                             |                                                                                                       |  |
| West: Unnamed roadway    |                                                                                                                                                                                                                                                                     |                                                             |                                                                                                       |  |
| References:              |                                                                                                                                                                                                                                                                     | Propert                                                     | rty features are shown on Figure 2, Site/Area Map, Appendix A.                                        |  |
|                          |                                                                                                                                                                                                                                                                     | Photographs of property are provided in <b>Appendix C</b> . |                                                                                                       |  |