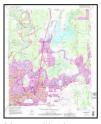

#### 1.1 PROPERTY IDENTIFICATION

| <b>Property Name:</b>          | East Ouachita LED Site                                             |                               |                          |                    |
|--------------------------------|--------------------------------------------------------------------|-------------------------------|--------------------------|--------------------|
| <b>Current Property Owner:</b> | East Ouachita Development LLC                                      |                               |                          |                    |
| <b>Current Site Use:</b>       | Vacant agricultura                                                 | l land                        |                          |                    |
| Land Area in Acres:            | Approximately 70                                                   | acres                         |                          |                    |
| Street Address:                | Millhaven Road                                                     |                               |                          |                    |
| County/Parish:                 | Ouachita Parish                                                    |                               |                          |                    |
| City, State, Zip Code:         | Monroe, Louisiana 71203                                            |                               |                          |                    |
| Site Coordinates:              | 32° 29′ 40′′N                                                      | Latitude                      | 92° 01' 30''W            | Longitude          |
| Tax Parcel ID(s):              | 14406, 14407, 124<br>124703, 1240704,                              | 4696, 124697, 12469<br>124705 | 98, 124699, 124700       | ), 124701, 124702, |
| Date of Site Visit:            | October 19, 2020                                                   |                               |                          |                    |
|                                | Site location is shown on Figure 1, Site Location Map, Appendix A. |                               |                          |                    |
| Attachments:                   | Site map is shown on Figure 2, Site/Area Map, Appendix A.          |                               |                          |                    |
|                                | Legal description (                                                | (if obtained) is provi        | ded in <b>Appendix F</b> |                    |

#### 4.2 SITE USE AND IMPROVEMENTS

| CURRENT USE OF PROPERTY  |                                                                                                                                                                                                                                                                     |                                                             |                                                                                                       |  |
|--------------------------|---------------------------------------------------------------------------------------------------------------------------------------------------------------------------------------------------------------------------------------------------------------------|-------------------------------------------------------------|-------------------------------------------------------------------------------------------------------|--|
| Agricultural lot         |                                                                                                                                                                                                                                                                     |                                                             |                                                                                                       |  |
| Property Size and Shape: |                                                                                                                                                                                                                                                                     |                                                             | Approximately 70 acres                                                                                |  |
|                          |                                                                                                                                                                                                                                                                     |                                                             | Describe buildings on site:                                                                           |  |
| There are no             | structures on the s                                                                                                                                                                                                                                                 | ubject pr                                                   | operty                                                                                                |  |
|                          |                                                                                                                                                                                                                                                                     | Describe                                                    | vegetation and landscaping on site:                                                                   |  |
| the previous             | The majority of the site is covered by a recently planted agricultural crop with stalks remaining on site from the previous crop. The eastern boundary includes mature trees. A small outcropping of trees was also visible along the southern portion of the site. |                                                             |                                                                                                       |  |
|                          |                                                                                                                                                                                                                                                                     | Describ                                                     | e roads, paths, paved areas on site:                                                                  |  |
|                          |                                                                                                                                                                                                                                                                     |                                                             | e on the site. The site is accessible via Millhaven Road to the north, th Frontage Road to the south. |  |
|                          |                                                                                                                                                                                                                                                                     | Observed                                                    | l Topography and Drainages on site:                                                                   |  |
| The subject p            | property is flat with                                                                                                                                                                                                                                               | no deter                                                    | rmined slope in any direction.                                                                        |  |
| Type of Sewa             | Type of Sewage Disposal:  Municipal sewer line ends along the western boundary, the site is not currently served by a sewage disposal                                                                                                                               |                                                             |                                                                                                       |  |
| Source of Dr             | rinking Water:                                                                                                                                                                                                                                                      |                                                             | NA                                                                                                    |  |
| Type of Hear             | ting & Cooling sy                                                                                                                                                                                                                                                   | stem:                                                       | NA                                                                                                    |  |
|                          |                                                                                                                                                                                                                                                                     |                                                             | Adjoining Roads                                                                                       |  |
| North:                   | Millhaven Road                                                                                                                                                                                                                                                      |                                                             |                                                                                                       |  |
| East:                    | None                                                                                                                                                                                                                                                                |                                                             |                                                                                                       |  |
| South:                   | South: North Frontage Road                                                                                                                                                                                                                                          |                                                             |                                                                                                       |  |
| West: Unnamed roadway    |                                                                                                                                                                                                                                                                     |                                                             |                                                                                                       |  |
| References:              |                                                                                                                                                                                                                                                                     | Propert                                                     | rty features are shown on Figure 2, Site/Area Map, Appendix A.                                        |  |
|                          |                                                                                                                                                                                                                                                                     | Photographs of property are provided in <b>Appendix C</b> . |                                                                                                       |  |

| Name:                           | Delta Community College                                                |  |
|---------------------------------|------------------------------------------------------------------------|--|
| Address:                        | 7500 Millhaven Road                                                    |  |
| <b>Current &amp; Past Uses:</b> | Community college                                                      |  |
| Direction:                      | west                                                                   |  |
| <b>Intervening Street:</b>      | Unnamed roadway                                                        |  |
| References:                     | Adjoining properties are shown on Figure 2, Site/Area Map, Appendix A. |  |