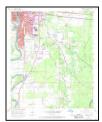

#### FIGURES (Appendix A)

Figure 1 – Site Location Map

Figure 2 – Site/Area Map

#### 1.1 PROPERTY IDENTIFICATION

| <b>Property Name:</b>          | East Ouachita LED Site                                             |                               |                          |                    |
|--------------------------------|--------------------------------------------------------------------|-------------------------------|--------------------------|--------------------|
| <b>Current Property Owner:</b> | East Ouachita Development LLC                                      |                               |                          |                    |
| <b>Current Site Use:</b>       | Vacant agricultura                                                 | l land                        |                          |                    |
| Land Area in Acres:            | Approximately 70                                                   | acres                         |                          |                    |
| Street Address:                | Millhaven Road                                                     |                               |                          |                    |
| County/Parish:                 | Ouachita Parish                                                    |                               |                          |                    |
| City, State, Zip Code:         | Monroe, Louisiana 71203                                            |                               |                          |                    |
| Site Coordinates:              | 32° 29′ 40′′N                                                      | Latitude                      | 92° 01' 30''W            | Longitude          |
| Tax Parcel ID(s):              | 14406, 14407, 124<br>124703, 1240704,                              | 4696, 124697, 12469<br>124705 | 98, 124699, 124700       | ), 124701, 124702, |
| Date of Site Visit:            | October 19, 2020                                                   |                               |                          |                    |
|                                | Site location is shown on Figure 1, Site Location Map, Appendix A. |                               |                          |                    |
| Attachments:                   | Site map is shown on Figure 2, Site/Area Map, Appendix A.          |                               |                          |                    |
|                                | Legal description (                                                | (if obtained) is provi        | ded in <b>Appendix F</b> |                    |

#### 4.2 SITE USE AND IMPROVEMENTS

| CURRENT USE OF PROPERTY  |                                                                                                                                                                                                                                                                     |                                                             |                                                                                                       |  |
|--------------------------|---------------------------------------------------------------------------------------------------------------------------------------------------------------------------------------------------------------------------------------------------------------------|-------------------------------------------------------------|-------------------------------------------------------------------------------------------------------|--|
| Agricultural lot         |                                                                                                                                                                                                                                                                     |                                                             |                                                                                                       |  |
| Property Size and Shape: |                                                                                                                                                                                                                                                                     |                                                             | Approximately 70 acres                                                                                |  |
|                          |                                                                                                                                                                                                                                                                     |                                                             | Describe buildings on site:                                                                           |  |
| There are no             | structures on the s                                                                                                                                                                                                                                                 | ubject pr                                                   | operty                                                                                                |  |
|                          |                                                                                                                                                                                                                                                                     | Describe                                                    | vegetation and landscaping on site:                                                                   |  |
| the previous             | The majority of the site is covered by a recently planted agricultural crop with stalks remaining on site from the previous crop. The eastern boundary includes mature trees. A small outcropping of trees was also visible along the southern portion of the site. |                                                             |                                                                                                       |  |
|                          |                                                                                                                                                                                                                                                                     | Describ                                                     | e roads, paths, paved areas on site:                                                                  |  |
|                          |                                                                                                                                                                                                                                                                     |                                                             | e on the site. The site is accessible via Millhaven Road to the north, th Frontage Road to the south. |  |
|                          |                                                                                                                                                                                                                                                                     | Observed                                                    | l Topography and Drainages on site:                                                                   |  |
| The subject p            | property is flat with                                                                                                                                                                                                                                               | no deter                                                    | rmined slope in any direction.                                                                        |  |
| Type of Sewa             | Type of Sewage Disposal:  Municipal sewer line ends along the western boundary, the site is not currently served by a sewage disposal                                                                                                                               |                                                             |                                                                                                       |  |
| Source of Dr             | rinking Water:                                                                                                                                                                                                                                                      |                                                             | NA                                                                                                    |  |
| Type of Hear             | ting & Cooling sy                                                                                                                                                                                                                                                   | stem:                                                       | NA                                                                                                    |  |
|                          |                                                                                                                                                                                                                                                                     |                                                             | Adjoining Roads                                                                                       |  |
| North:                   | Millhaven Road                                                                                                                                                                                                                                                      |                                                             |                                                                                                       |  |
| East:                    | None                                                                                                                                                                                                                                                                |                                                             |                                                                                                       |  |
| South:                   | South: North Frontage Road                                                                                                                                                                                                                                          |                                                             |                                                                                                       |  |
| West: Unnamed roadway    |                                                                                                                                                                                                                                                                     |                                                             |                                                                                                       |  |
| References:              |                                                                                                                                                                                                                                                                     | Propert                                                     | rty features are shown on Figure 2, Site/Area Map, Appendix A.                                        |  |
|                          |                                                                                                                                                                                                                                                                     | Photographs of property are provided in <b>Appendix C</b> . |                                                                                                       |  |

| Name:                           | Delta Community College                                                |  |
|---------------------------------|------------------------------------------------------------------------|--|
| Address:                        | 7500 Millhaven Road                                                    |  |
| <b>Current &amp; Past Uses:</b> | Community college                                                      |  |
| Direction:                      | west                                                                   |  |
| <b>Intervening Street:</b>      | Unnamed roadway                                                        |  |
| References:                     | Adjoining properties are shown on Figure 2, Site/Area Map, Appendix A. |  |