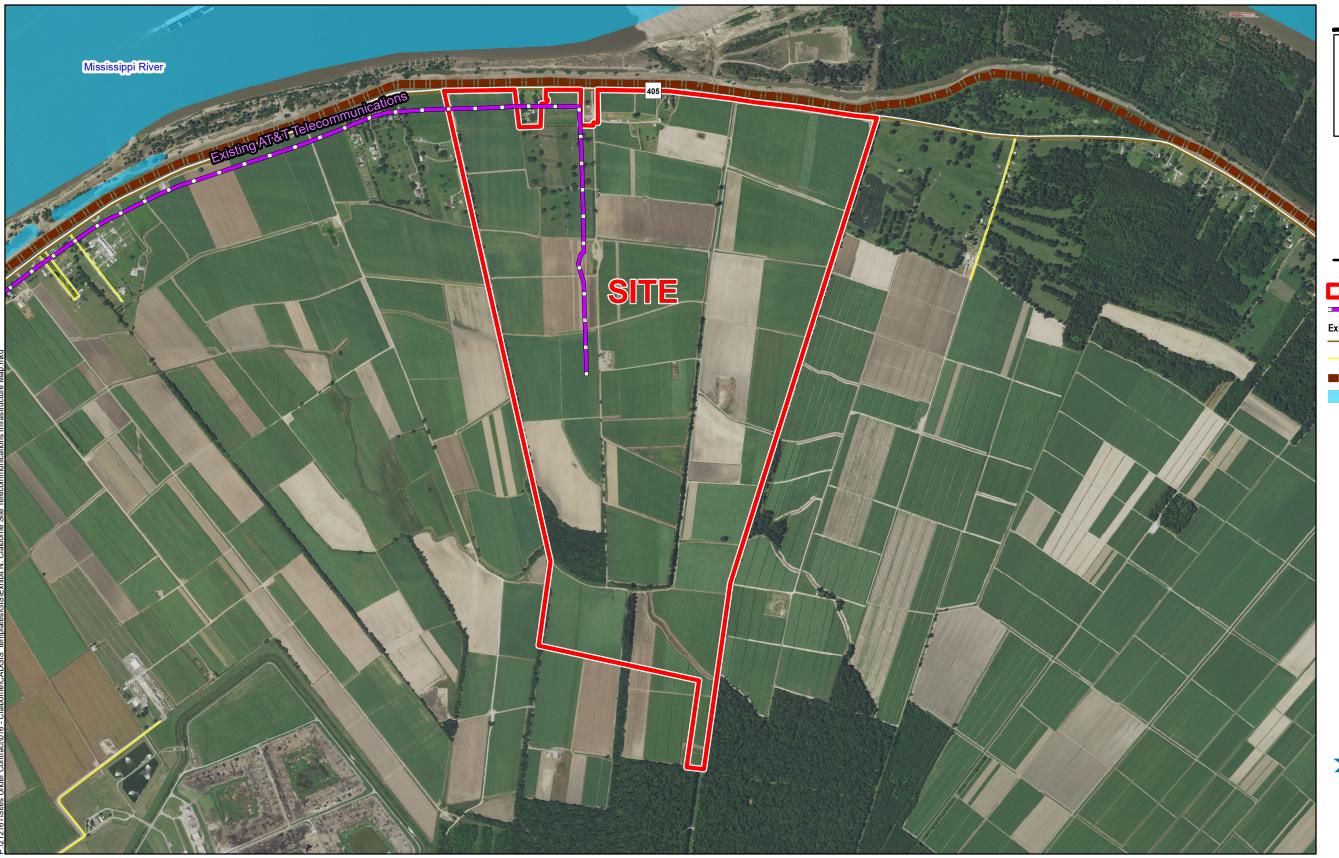

# Exhibit N. Claiborne Site Telecommunications Infrastructure Map

## **Telecommunications Infrastructure** Claiborne Site Iberville Parish, LA

#### LEGEND

- Site Boundary (926.93 Ac. +/-)
- Existing AT&T Telecommunications

#### **Existing Roadway**

- Rural State Highway
- Local Roads
- Levee
- Waterbody

| Date:           | 10/10/2016 |
|-----------------|------------|
| Project Number: | 212161     |
| Drawn By:       | AMB        |
| Checked Bv:     | JAY        |