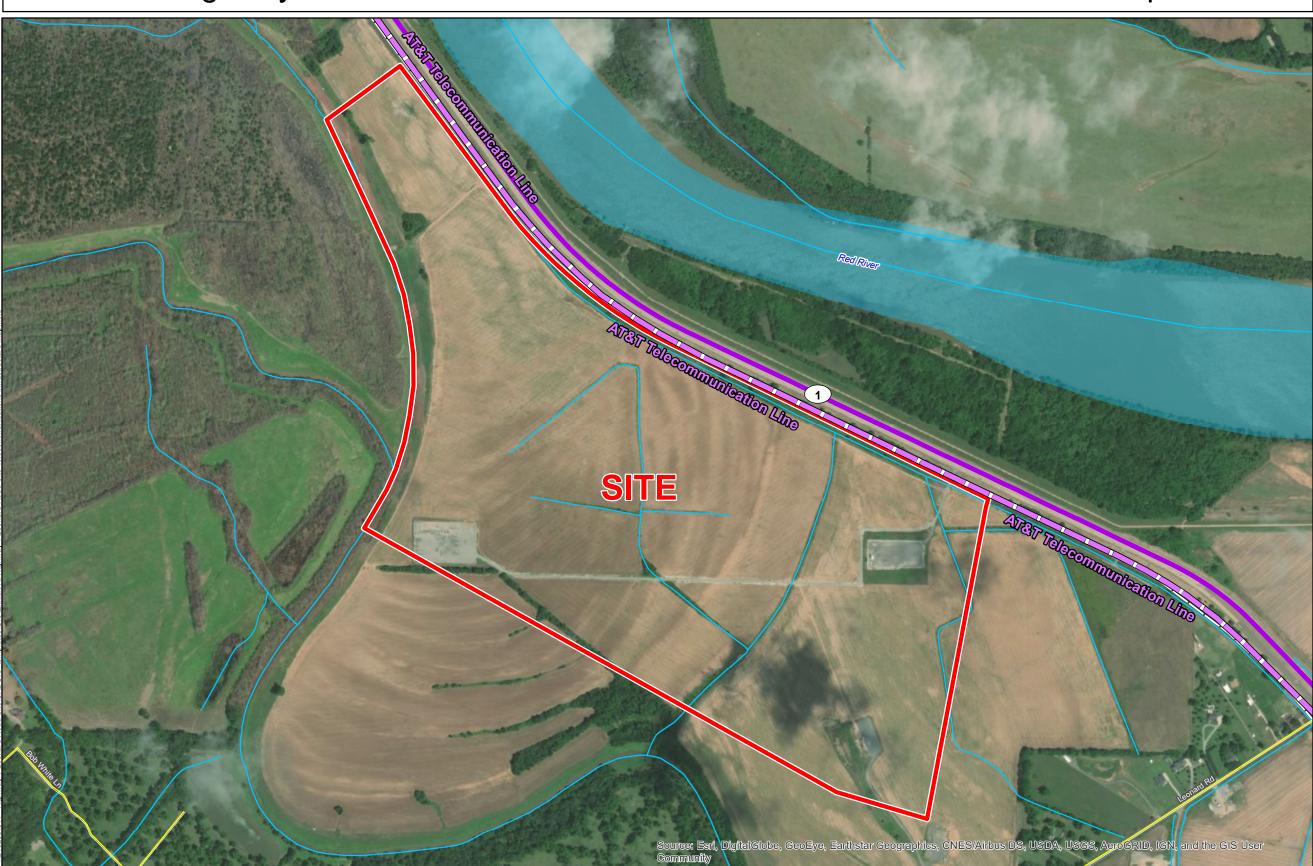

# Exhibit Q. Highway 1 Leonard Road Site Telecommunications Infrastructure Map

# Highway 1 Leonard Road Site Telecommunications Infrastructure Map

## Highway 1 Leonard Road Site Caddo Parish, LA

NLEP

Site Boundary

# **Existing Roadway**

- 4-Lane State Highway
- Local Roads
- -+ Railroad
- Stream
- Waterbody

| 7/21/2020    |
|--------------|
| 216269216269 |
| KPH          |
| EEB          |
|              |