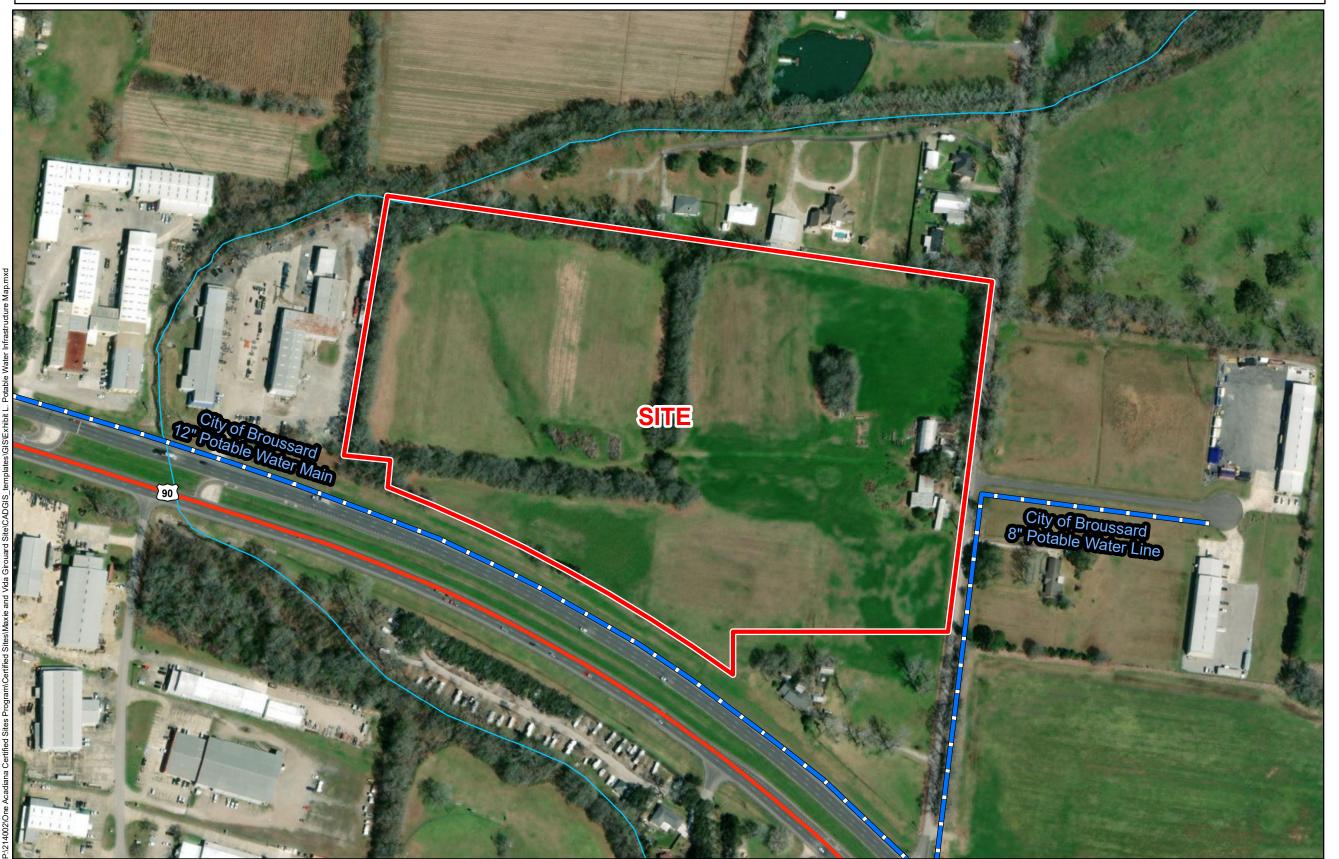

### Maxie & Vida Girouard Site Potable Water Infrastructure Map

Maxie & Vida Girouard Site Lafayette Parish, LA

#### **LEGEND**

- Site Boundary (33.43± ac.)
- City of Broussard
  Potable Water Line
- Stream

#### **Existing Roadway**

US Highway

  2. Transportation data from 2013 TIGER datasets via U.S. Census Bureau at ftp://ftp2.census.gov/geo/tiger/TIGER2013.
- 3. Utility information from visual inspection and/or the individual utility operators. Exact field location has not been determined by survey. The lines shown are an approximate representation only and may have been offset for depiction purposes.
  4. 2015 aerial imagery from USDA-APFO National Agricultural Inventory Project (NAIP) and may not reflect current ground conditions.
  5. Potable water utility data derived and digitized from the City of Broussard.

Scale 1:3,000