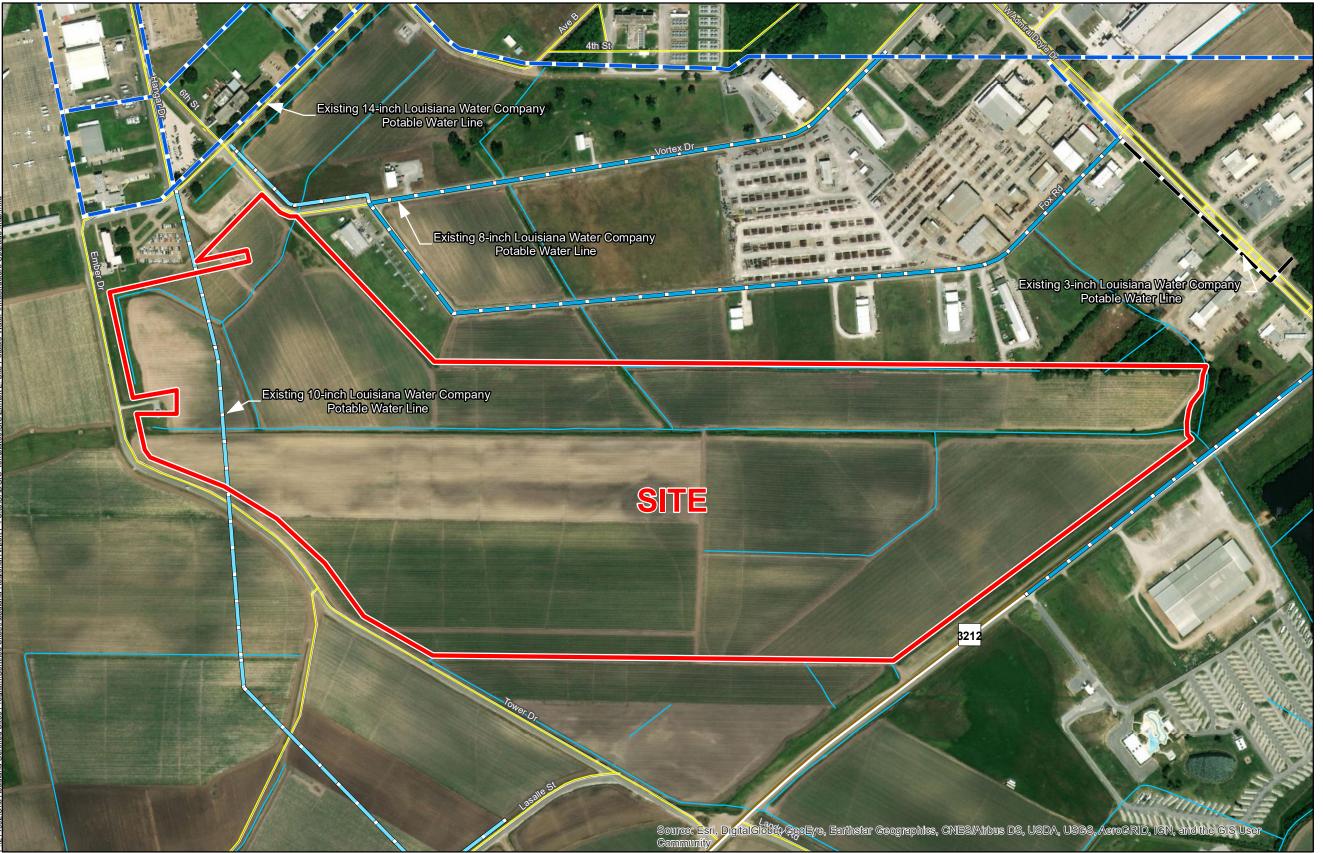

# Exhibit L. Acadiana Regional Airport P4 Site Potable Water Infrastructure Map

## Acadiana Regional Airport P4 Site Potable Water Infrastructure Map

General Notes:

- 1. No attempt has been made by CSRS, Inc. to verify site boundary, title, actual legal ownership, deed restrictions, servitudes, easements, or other burdens on the property, other than that furnished by the client or his representative.
- Transportation data from 2013 TIGER datasets via U.S. Census Bureau at ftp://ftp2.census.gov/geo/tiger/TIGER2013.
  Utility information from visual inspection and/or the individual utility operators. Exact field location has not been determined by survey. The lines shown are an approximate representation only and may have been offset for depiction purposes.
- 4. 2015 aerial imagery from USDA-APFO National Agricultural Inventory Project (NAIP) and may not reflect current ground conditions.

### **One Acadiana**

- Site Boundary
- Existing 3-in Louisiana Water Company Potable Water Line
- Existing 8-in Louisiana Water Company Potable Water Line
- Existing 10-in Louisiana Water Company Potable Water Line
- Existing 14-in Louisiana Water Company Potable Water Line

#### **Existing Roadway**

- Rural State Highway
- Local Roads
- Stream

| 10/7/2019 |
|-----------|
| 214002    |
| BNF       |
| EEB       |
|           |

Scale 1:6,000

| <b>Water Utility Provider Questionna</b>                           | Site Name:                                       |
|--------------------------------------------------------------------|--------------------------------------------------|
| viator clinty i rovidor quochornia                                 | CSRS Project ID:                                 |
|                                                                    |                                                  |
|                                                                    |                                                  |
|                                                                    |                                                  |
|                                                                    |                                                  |
|                                                                    |                                                  |
|                                                                    |                                                  |
|                                                                    |                                                  |
|                                                                    |                                                  |
|                                                                    |                                                  |
|                                                                    |                                                  |
|                                                                    |                                                  |
|                                                                    |                                                  |
| Site Map 1                                                         | Site Map 2                                       |
| One map 1                                                          | One Map 2                                        |
| Date:                                                              | Zip Code:                                        |
|                                                                    | Name                                             |
| Provider Name:                                                     | Name:                                            |
| Address:                                                           | Phone:                                           |
| City:                                                              | Email:                                           |
| City.                                                              |                                                  |
| State:                                                             | Title:                                           |
| Is potable or process water What is the distance (feet) to         |                                                  |
| currently available at this site? process water distribution line  | ,                                                |
| Yes No (feet                                                       | , , ,                                            |
| What are the pressures of the water line at or nearest to this     |                                                  |
| Source of potable or process water (lake, well, other source)      |                                                  |
| What is the total potable/process capacity of the existing water   |                                                  |
| What is the current average daily use of the existing water syste  |                                                  |
| What is the peak demand on the existing water system in million    | ns of gallons per day (MGD)?                     |
| What is the excess capacity of the existing water system in milli  | ons of gallons per day (MGD)?                    |
| Capacity of closest elevated potable water storage tank (gallons   | s):                                              |
| Distance to closest elevated potable water storage tank (miles):   | Distance to appropriate booster station (miles): |
| Is or will there be adequate pressure and flow at site to combat   | fires? Yes No                                    |
| Is a plan underway to improve services at or near this site within | the next year? If so, please provide             |
| anticipated upgrades, location, and time for implementation.       | Tale flext year: If 30, piease provide           |