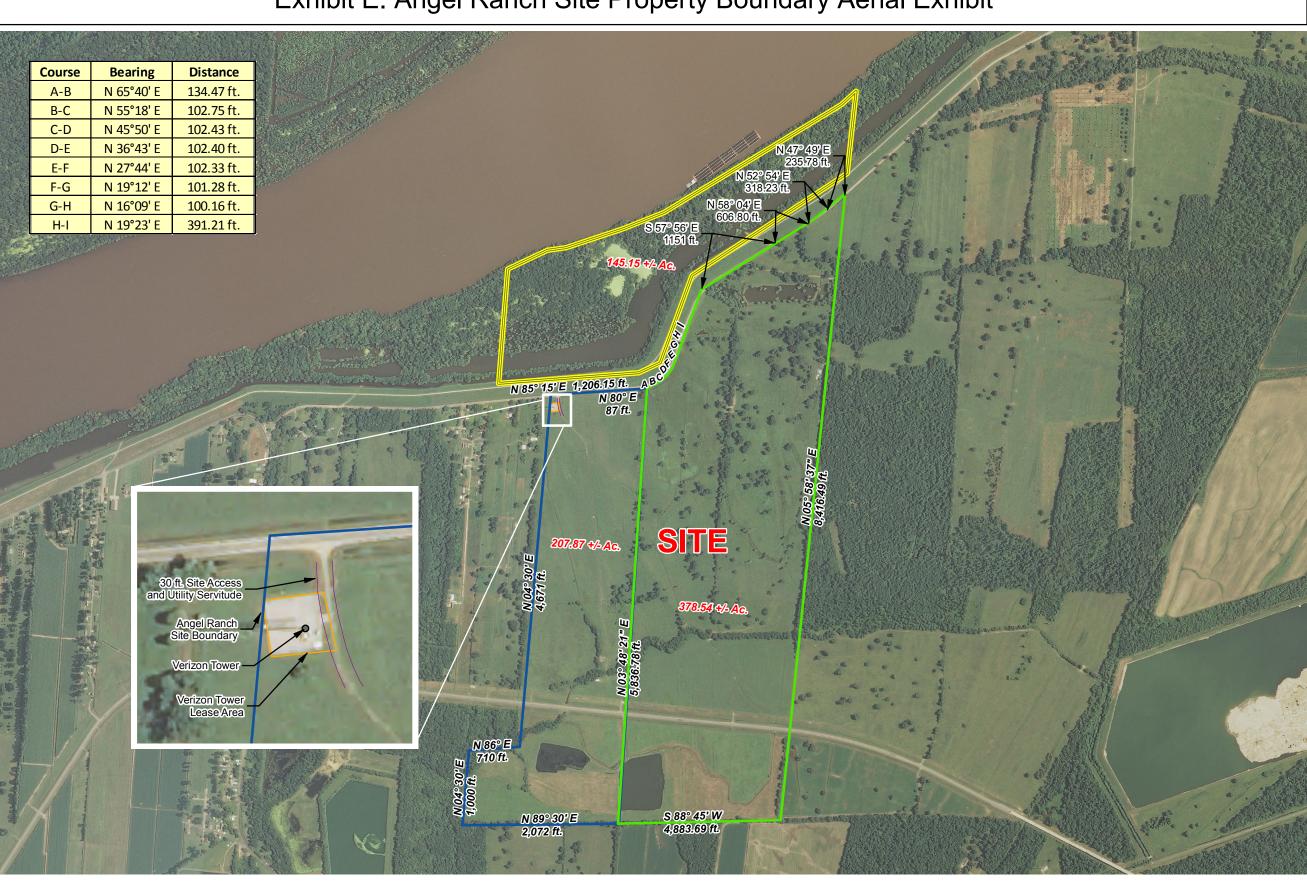

## Exhibit E. Angel Ranch Site Property Boundary Aerial Exhibit

## General Notes:

- 1. No attempt has been made by CSRS, Inc. to verify title, actual legal ownership, deed restrictions, servitudes, easements, or other burdens on the property, other than that furnished by the client or his representative. 2. Depicted exhibit based on survey by Toxie Craft October 23, 1973 and survey by S.N. Garrett March 14, 1940 and may not be shown to scale.
- 3. Verizon Tower Site Map included in "Exhibit A. Angel Ranch Site Partial Title Abstract."

Boundary Aerial Exhibit Angel Ranch Site Pointe Coupee Parish, LA

BRAC

| Date:           | 3/3/2015      |
|-----------------|---------------|
| Project Number: | 212161.20.012 |
| Drawn By:       | MAT           |
| Checked By:     | TMG           |