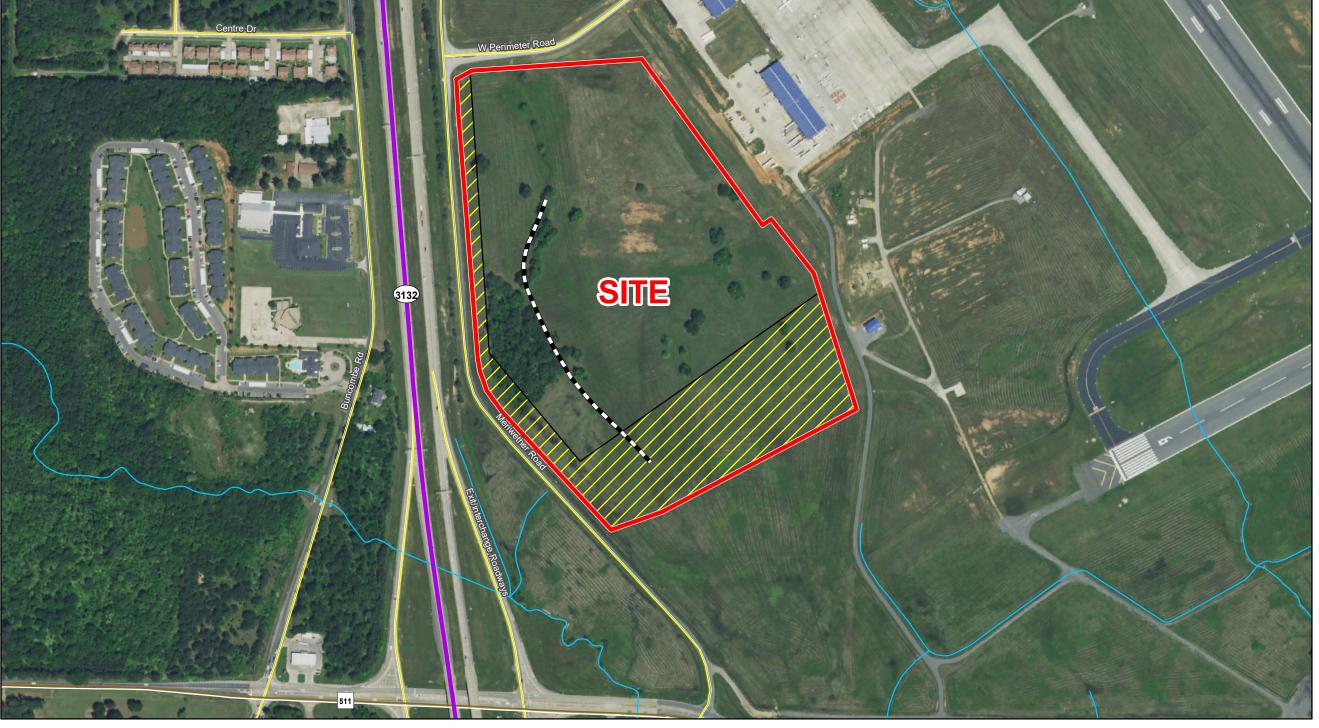

## **Shreveport Airport Authority**

Site Boundary (54.12 Ac. ±)

Other Waters of the U.S. (1,398 ft.)

Not within Cultural Study Limits (15.69 Ac. ±)

### **Existing Roadway**

4-Lane State Highway

— Rural State Highway

Local Roads

Stream

Scale 1:5,000

**Site Details** Appx. Site Size:

54.12 Ac. ± 0.00 Ac. ±

#### General Notes:

- 1. No attempt has been made by CSRS, Inc. to verify site boundary, title, actual legal ownership, deed restrictions, servitudes, easements, or other burdens on the property, other than that furnished by the client or his representative.
- Transportation data from 2013 TIGER datasets via U.S. Census Bureau at ftp://ftp2.census.gov/geo/tiger/TIGER2013.
   2015 aerial imagery from USDA-APFO National Agricultural Inventory Project (NAIP) and may not reflect current ground conditions.
   Others Waters of the U.S. shown are based on Waters of the U.S. Delineation by Terracon dated March 16, 2017.