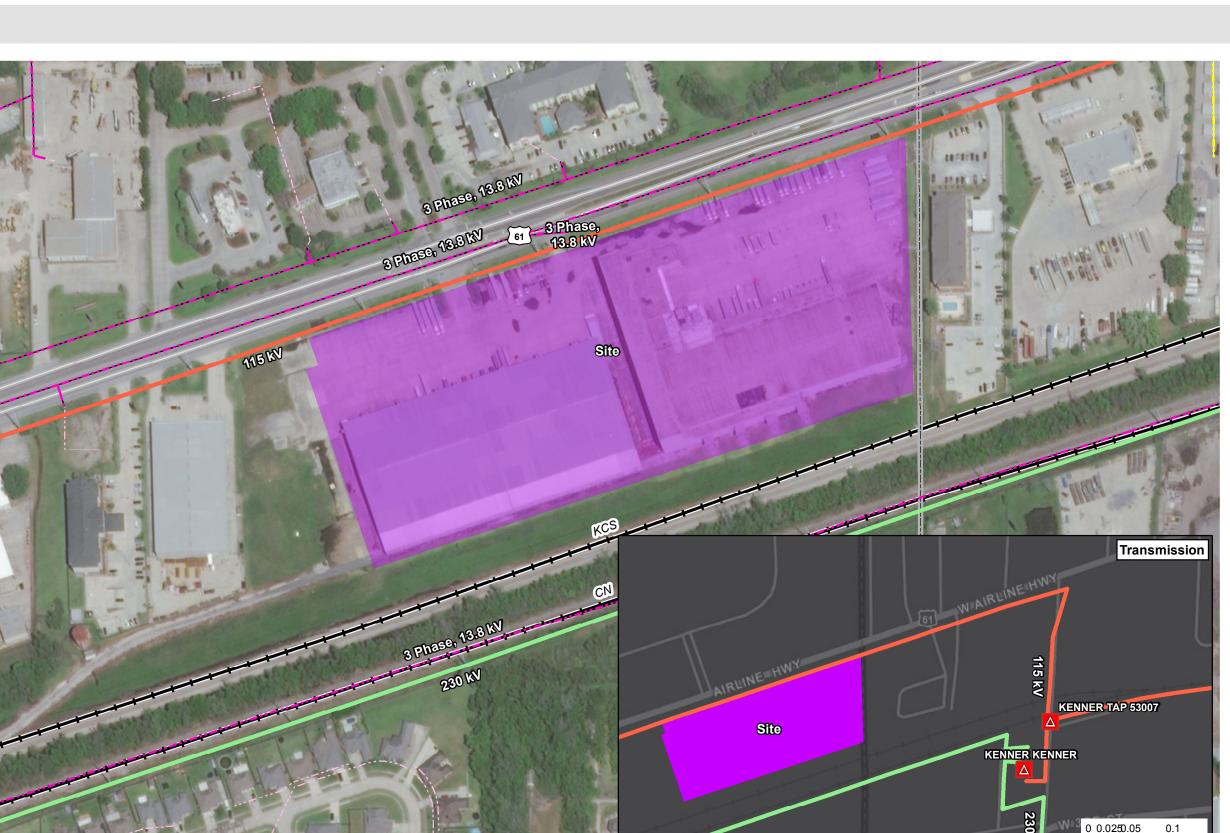

## **LEGEND**

Approximate Site Boundary Entergy Substation

**Transmission Lines** 

=230 kV

**115** kV

**Distribution Lines** 

Single Phase, Overhead

- 2 Phase, Overhead

3 Phase, Overhead

Underground

☐ Miles

## SOURCE

Service Layer Credits: Esri, HERE, DeLorme, MapmyIndia, © OpenStreetMap contributors, and the GIS user community Source: Esri, DigitalGlobe, GeoEye, Earthstar Geographics, CNES/Airbus DS, USDA, USGS, AeroGRID, IGN, and the GIS User Community
Esri, HERE, MapmyIndia, © OpenStreetMap contributors, and the GIS user
community. Wetlands data via U.S. Fish & Wildlife Service. Rail data via
USDOT. Roads data via LADOTD. Electrical Infrastructure from Entergy